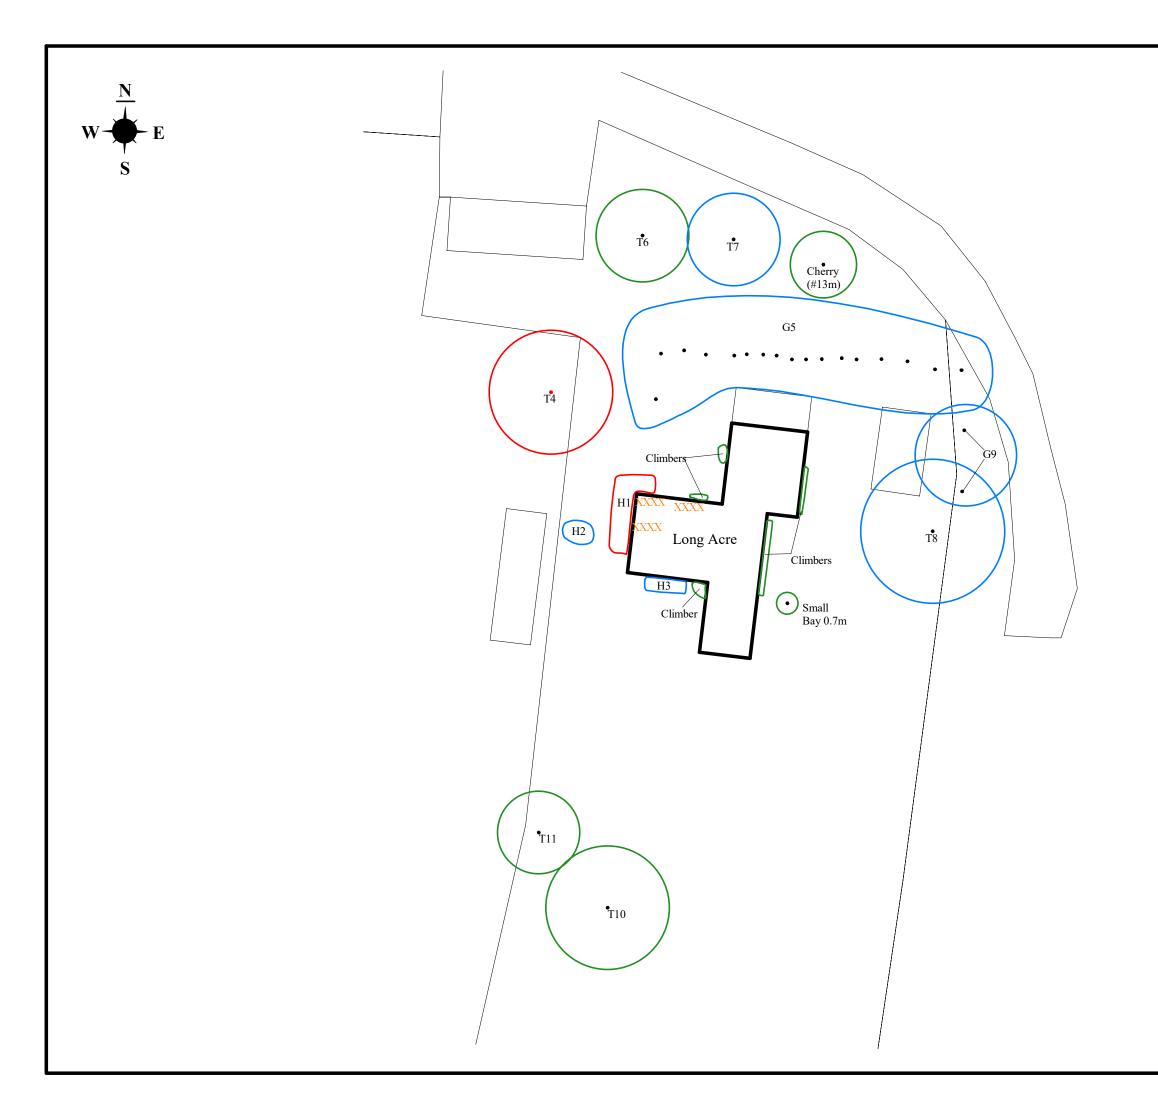

| Appendix 2: Site Plan                                                                                       |                                                                                           |      |                 |
|-------------------------------------------------------------------------------------------------------------|-------------------------------------------------------------------------------------------|------|-----------------|
| ADDRESS: Long Acre, Main Street, Polebrook,<br>Peterborough, Cambridgeshire, PE8 5LN.<br>JCA REF: 21119/AJB |                                                                                           |      |                 |
| NOT TO SCALE PAPER SIZE: A3                                                                                 |                                                                                           |      |                 |
| SURVEYED BY: ML                                                                                             | DRAWN BY                                                                                  | : AK | APPROVED BY: AM |
| $\bigcirc$                                                                                                  | CANOPY OF TREE/SHRUB/GROUP<br>TO BE RETAINED;<br>NO ACTION REQUIRED                       |      |                 |
| 0                                                                                                           | CANOPY OF TREE/SHRUB/GROUP<br>TO BE RETAINED;<br>CURRENT OR FUTURE<br>MANAGEMENT REQUIRED |      |                 |
| 0                                                                                                           | CANOPY OF TREE/SHRUB/GROUP<br>TO BE REMOVED                                               |      |                 |
| ٠                                                                                                           | STEM OF TREE/SHRUB<br>TO BE RETAINED                                                      |      |                 |
| •                                                                                                           | STEM OF TREE/SHRUB<br>TO BE REMOVED                                                       |      |                 |
|                                                                                                             | OUTLINE OF SUBJECT PROPERTY                                                               |      |                 |
| XXXX                                                                                                        | APPROXIMATE LOCATION<br>OF THE DAMAGE                                                     |      |                 |
| Arboricultural & Forestry Consultants                                                                       |                                                                                           |      |                 |