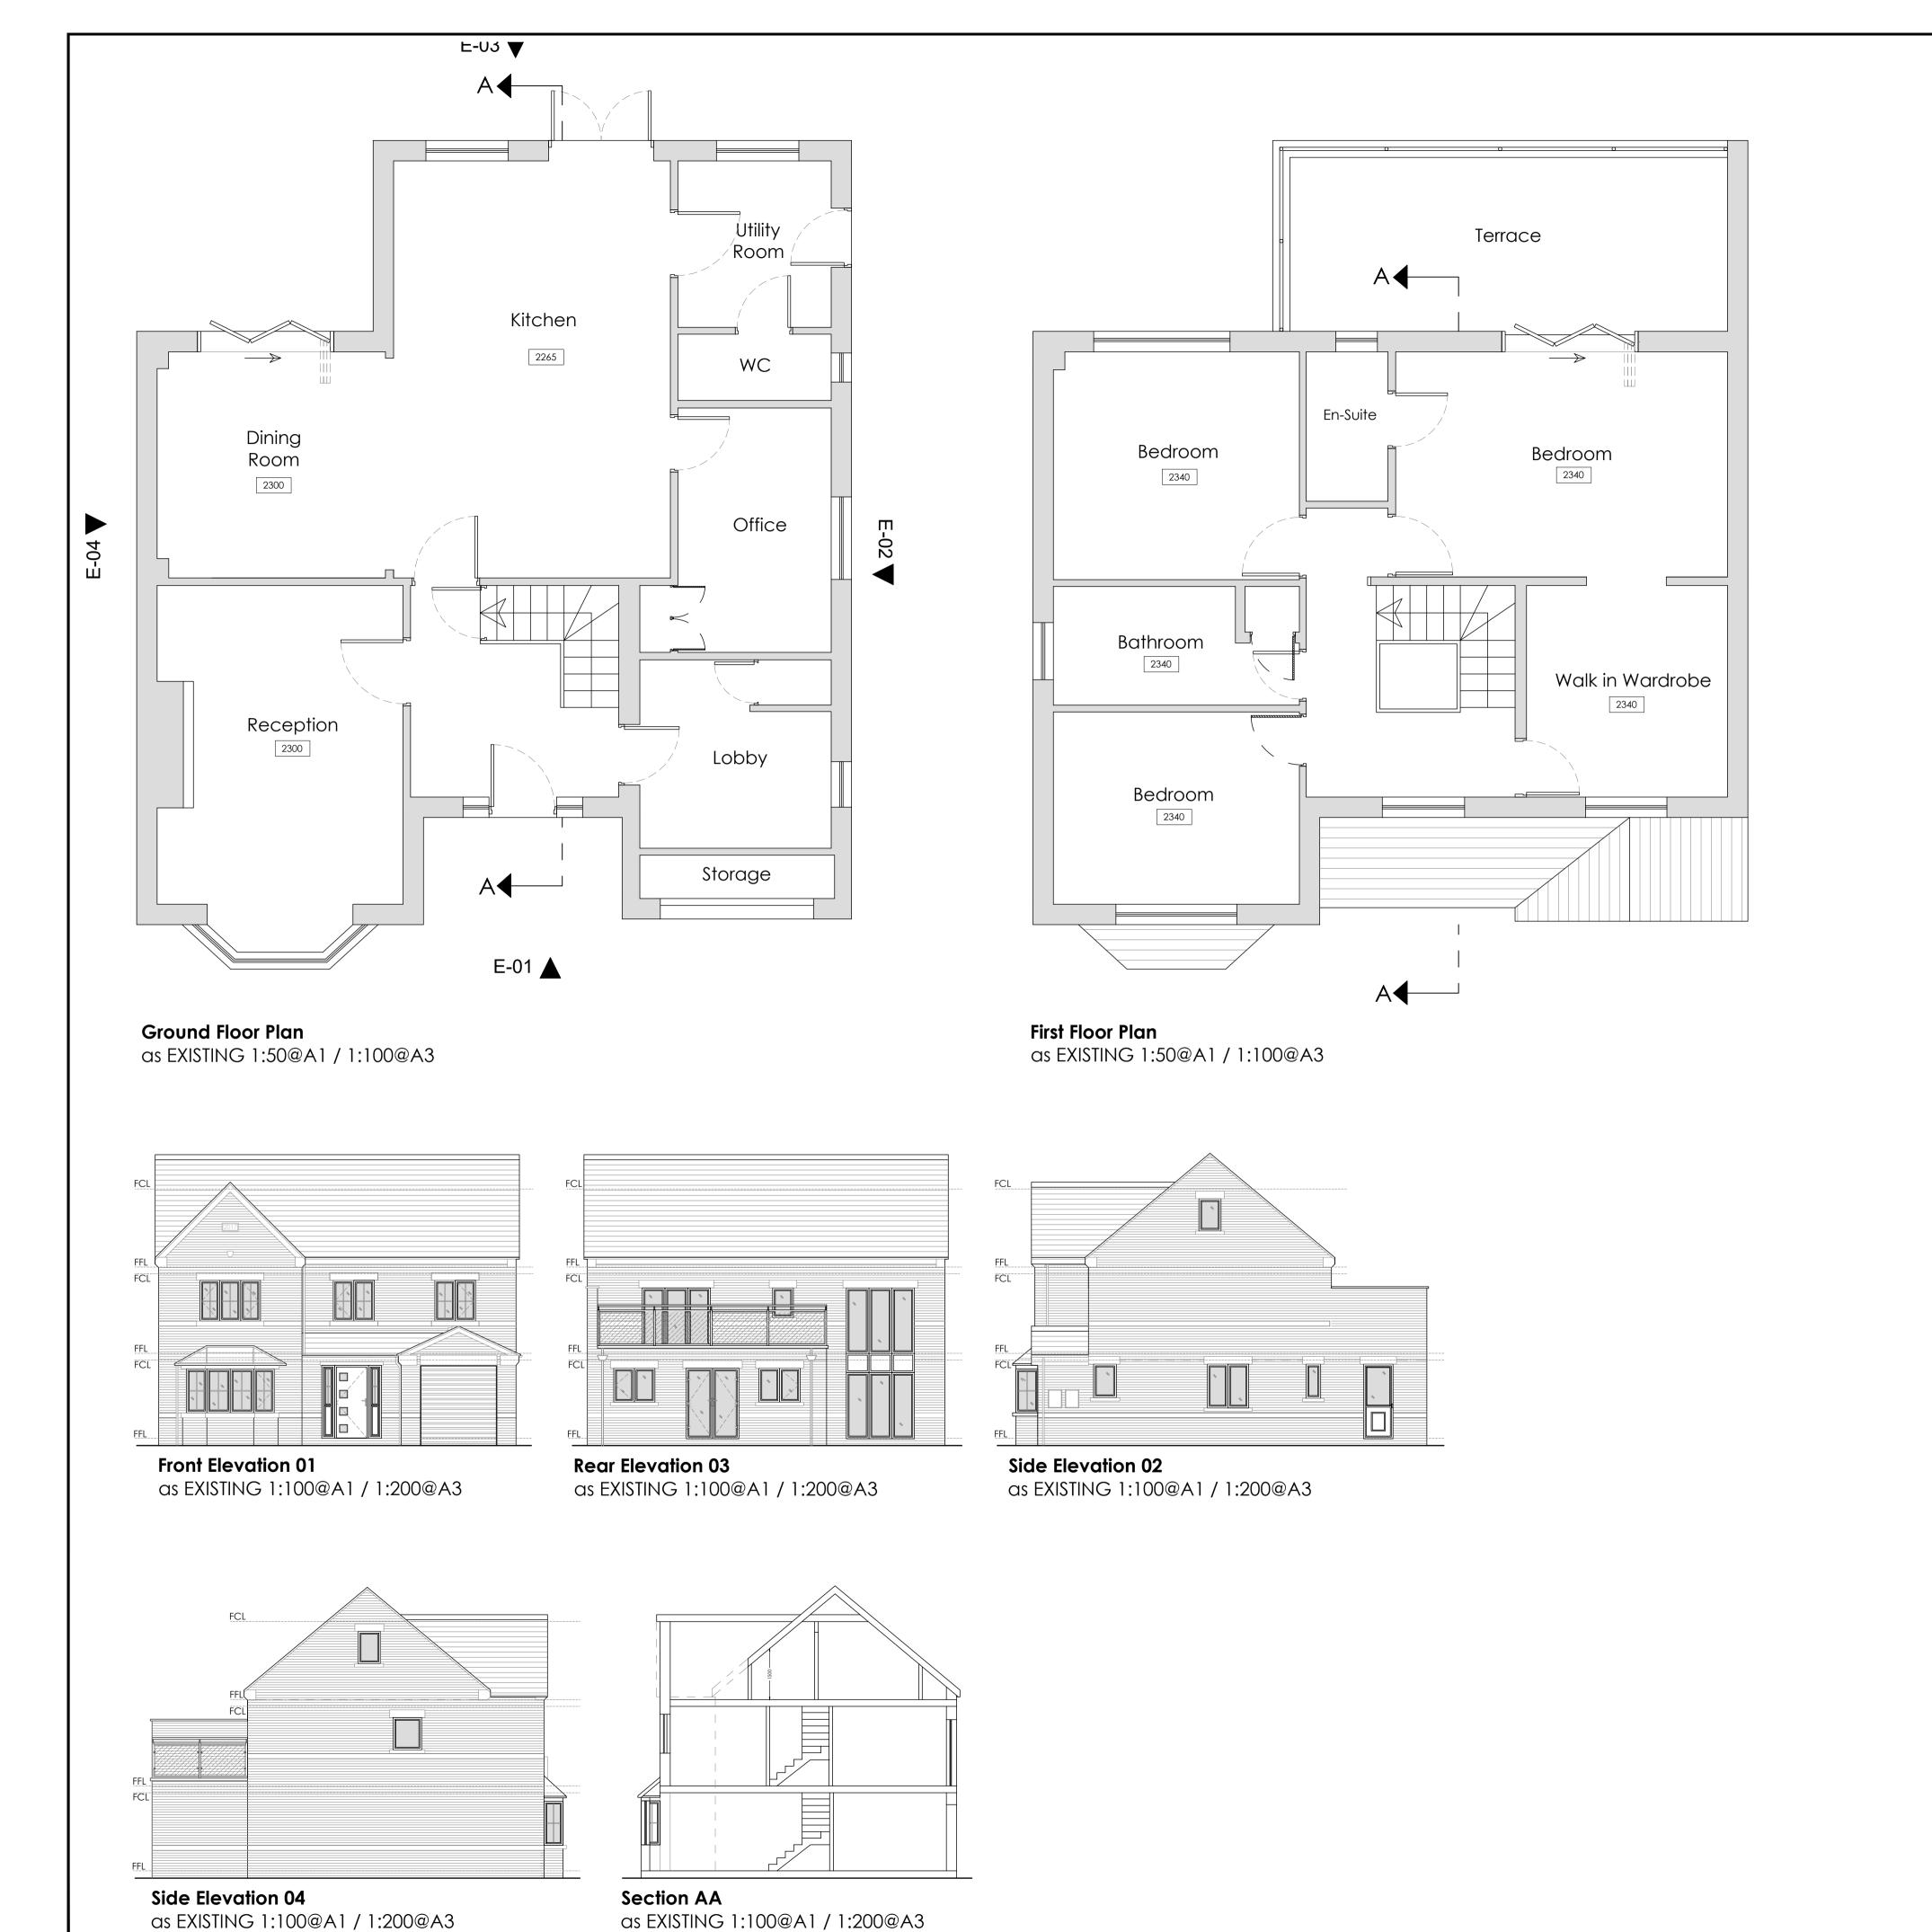

Second Floor Plan
as EXISTING 1:50@A1 / 1:100@A3

LOCATION PLAN 1:1250 @ A4

| Planning                                             | )                                                                                                     |                                                                                                                                  |                                                                                                                                                                                |
|------------------------------------------------------|-------------------------------------------------------------------------------------------------------|----------------------------------------------------------------------------------------------------------------------------------|--------------------------------------------------------------------------------------------------------------------------------------------------------------------------------|
| 1092-01                                              | REVISION:                                                                                             | A                                                                                                                                | 4                                                                                                                                                                              |
| Hyland                                               |                                                                                                       |                                                                                                                                  |                                                                                                                                                                                |
| 73 Birkinstyle<br>Shirland<br>Derbyshire<br>DE55 6BS | Lane                                                                                                  |                                                                                                                                  |                                                                                                                                                                                |
| Plans and Ele<br>As EXISTING                         | evations                                                                                              |                                                                                                                                  |                                                                                                                                                                                |
| r: JPL                                               | PAPER SIZE                                                                                            | :                                                                                                                                | A1                                                                                                                                                                             |
| As Shown                                             | DATE: 3                                                                                               | 0.1.2                                                                                                                            | 4                                                                                                                                                                              |
| (ER LIDDLE                                           | TIBSHELF, ALFR                                                                                        | RETON.                                                                                                                           |                                                                                                                                                                                |
|                                                      | 1092-01 Hyland 73 Birkinstyle Shirland Derbyshire DE55 6BS Plans and Ele As EXISTING  7: JPL As Shown | Hyland  73 Birkinstyle Lane Shirland Derbyshire DE55 6BS  Plans and Elevations As EXISTING  7: JPL  PAPER SIZE As Shown DATE: 36 | Hyland  73 Birkinstyle Lane Shirland Derbyshire DE55 6BS  Plans and Elevations As EXISTING  73 Birkinstyle Lane Shirland Derbyshire DE55 6BS  Plans and Elevations As EXISTING |