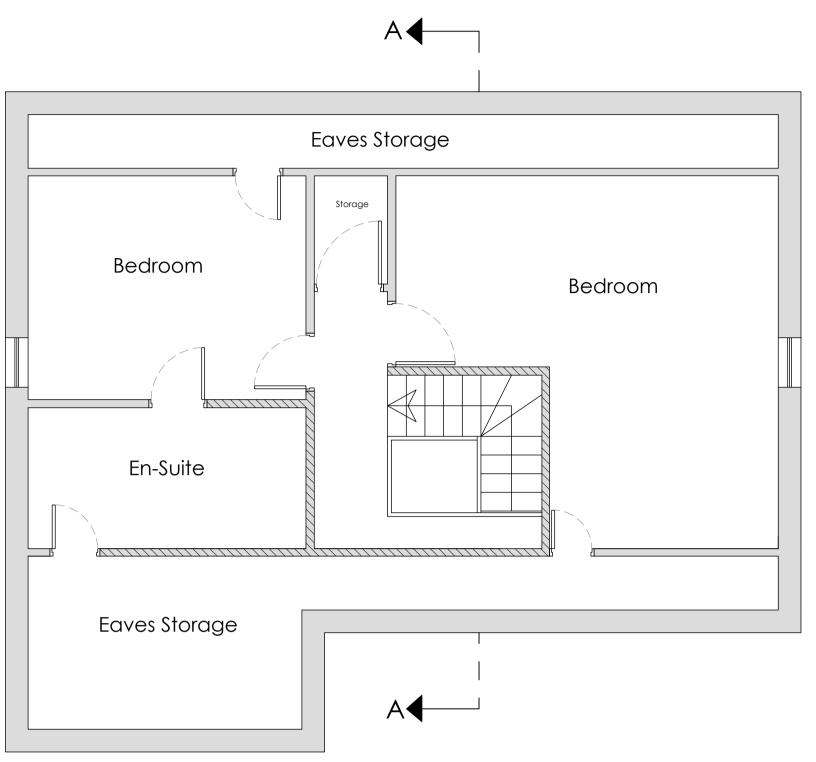

Second Floor Plan
as EXISTING 1:50@A1 / 1:100@A3

LOCATION PLAN 1:1250 @ A4

| Planning                                             | )                                                                                                     |                                                                                                                                  |                                                                                                                                                                                |
|------------------------------------------------------|-------------------------------------------------------------------------------------------------------|----------------------------------------------------------------------------------------------------------------------------------|--------------------------------------------------------------------------------------------------------------------------------------------------------------------------------|
| 1092-01                                              | REVISION:                                                                                             | A                                                                                                                                | 4                                                                                                                                                                              |
| Hyland                                               |                                                                                                       |                                                                                                                                  |                                                                                                                                                                                |
| 73 Birkinstyle<br>Shirland<br>Derbyshire<br>DE55 6BS | Lane                                                                                                  |                                                                                                                                  |                                                                                                                                                                                |
| Plans and Ele<br>As EXISTING                         | evations                                                                                              |                                                                                                                                  |                                                                                                                                                                                |
| r: JPL                                               | PAPER SIZE                                                                                            | :                                                                                                                                | A1                                                                                                                                                                             |
| As Shown                                             | DATE: 3                                                                                               | 0.1.2                                                                                                                            | 4                                                                                                                                                                              |
| (ER LIDDLE                                           | TIBSHELF, ALFR                                                                                        | RETON.                                                                                                                           |                                                                                                                                                                                |
|                                                      | 1092-01 Hyland 73 Birkinstyle Shirland Derbyshire DE55 6BS Plans and Ele As EXISTING  7: JPL As Shown | Hyland  73 Birkinstyle Lane Shirland Derbyshire DE55 6BS  Plans and Elevations As EXISTING  7: JPL  PAPER SIZE As Shown DATE: 36 | Hyland  73 Birkinstyle Lane Shirland Derbyshire DE55 6BS  Plans and Elevations As EXISTING  73 Birkinstyle Lane Shirland Derbyshire DE55 6BS  Plans and Elevations As EXISTING |