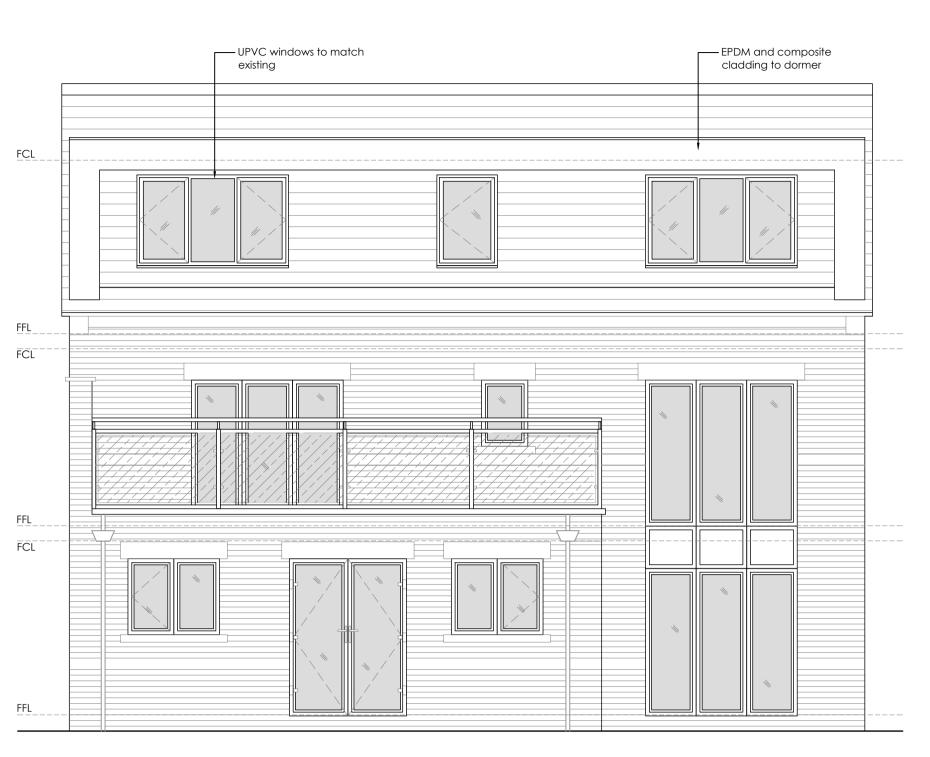

Front Elevation 01
as PROPOSED 1:50@A1 / 1:100@A3

Rear Elevation 03
as PROPOSED 1:50@A1 / 1:100@A3

Side Elevation 02
as PROPOSED 1:50@A1 / 1:100@A3

Side Elevation 04
as PROPOSED 1:50@A1 / 1:100@A3

Rev E - 18.4.24 - JPL - Updated scale
Rev D - 26.3.24 - JPL - Planning Issue
Rev C - 20.3.24 - JPL - Reduce bath and increase
front dormer
Rev B - 28.2.24 - JPL - Amends to bathroom
Rev A - 20.2.24 - JPL - Amends to bathroom and front