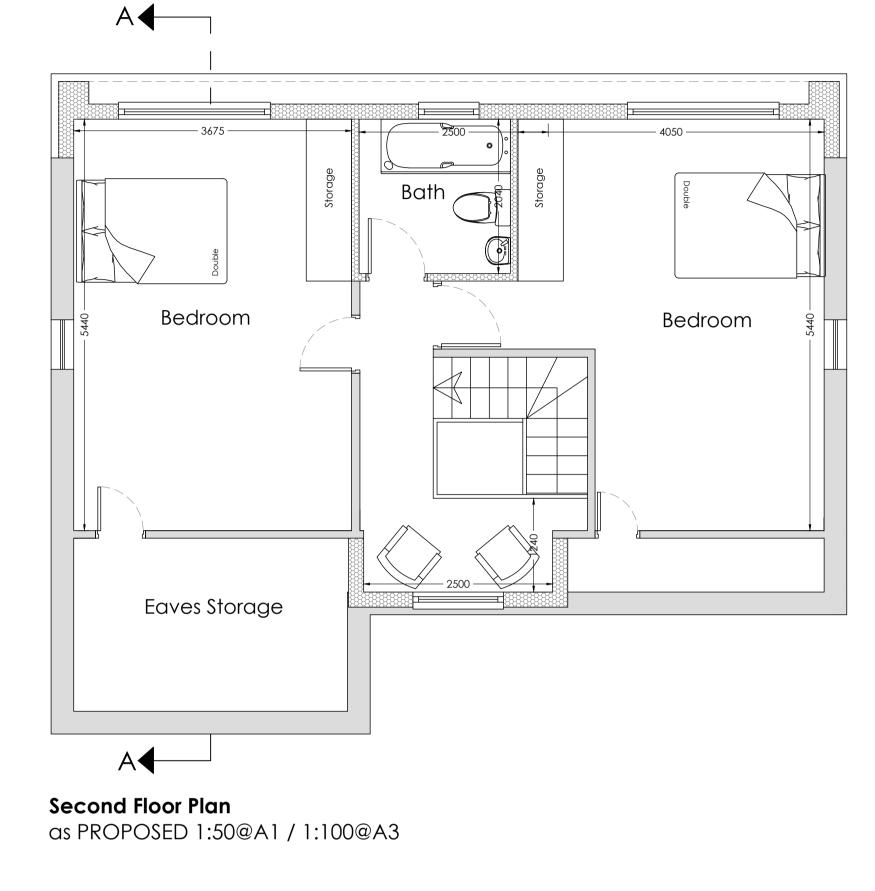

| ILE: | Plans and Elevations |  |
|------|----------------------|--|
|      | As PROPOSED          |  |
|      |                      |  |

| DRAWN BY: | JPL      | PAPER S | SIZE:  | A1 |
|-----------|----------|---------|--------|----|
| SCALE:    | As Shown | DATE:   | 14.2.2 | 4  |