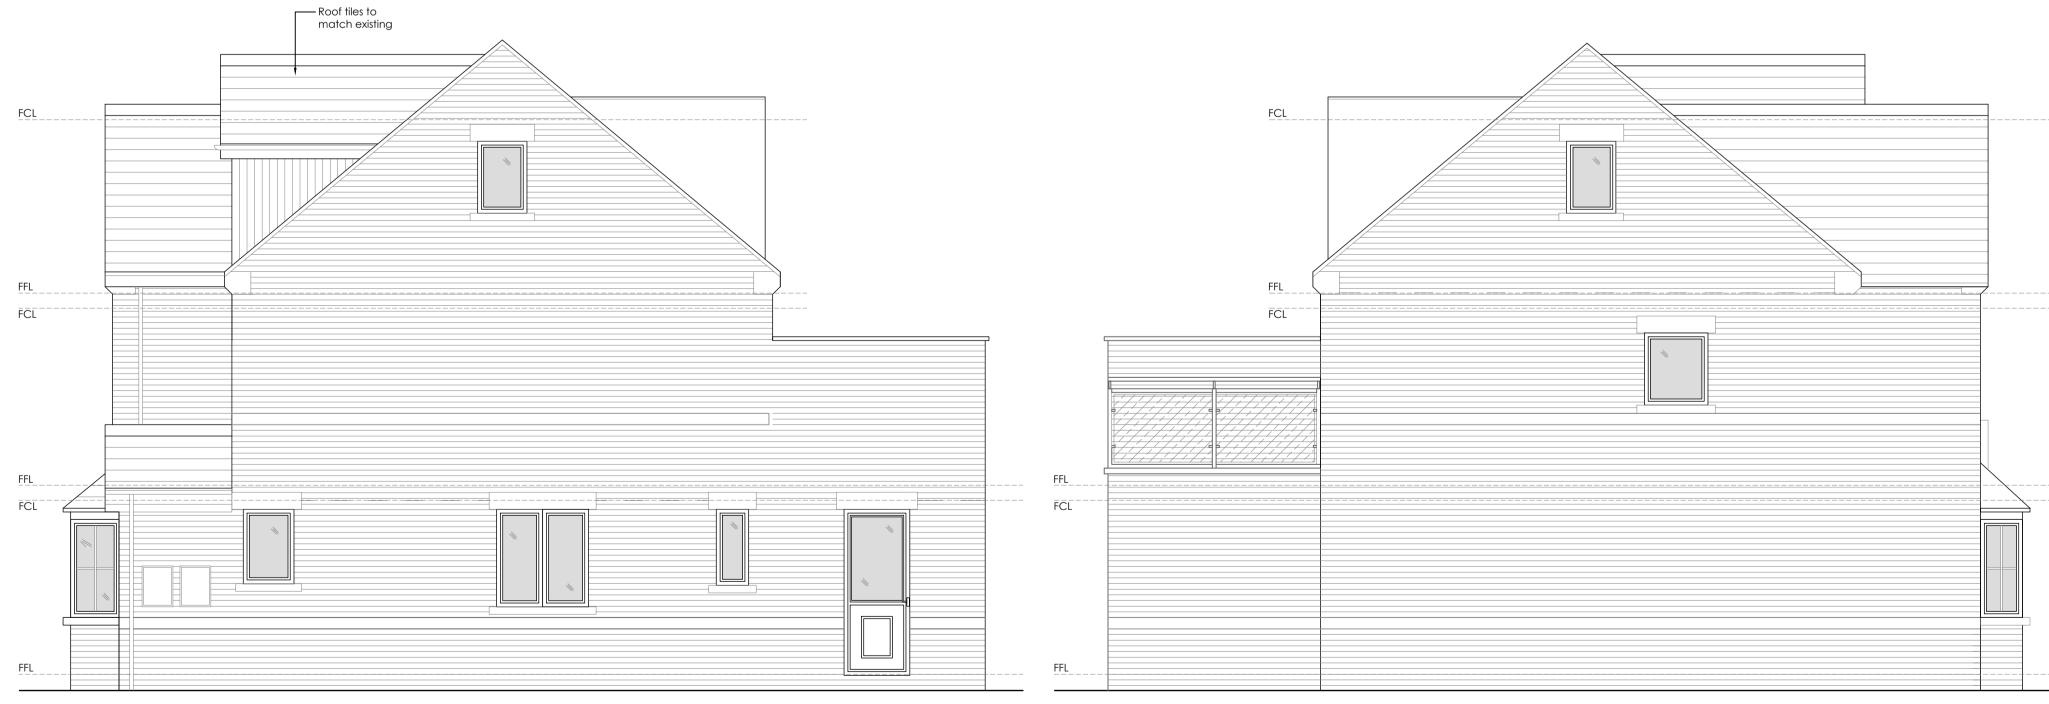

Front Elevation 01
as PROPOSED 1:50@A1 / 1:100@A3

Rear Elevation 03
as PROPOSED 1:50@A1 / 1:100@A3

Side Elevation 02
as PROPOSED 1:50@A1 / 1:100@A3

Side Elevation 04
as PROPOSED 1:50@A1 / 1:100@A3

Rev E - 18.4.24 - JPL - Updated scale
Rev D - 26.3.24 - JPL - Planning Issue
Rev C - 20.3.24 - JPL - Reduce bath and increase
front dormer
Rev B - 28.2.24 - JPL - Amends to bathroom
Rev A - 20.2.24 - JPL - Amends to bathroom and front