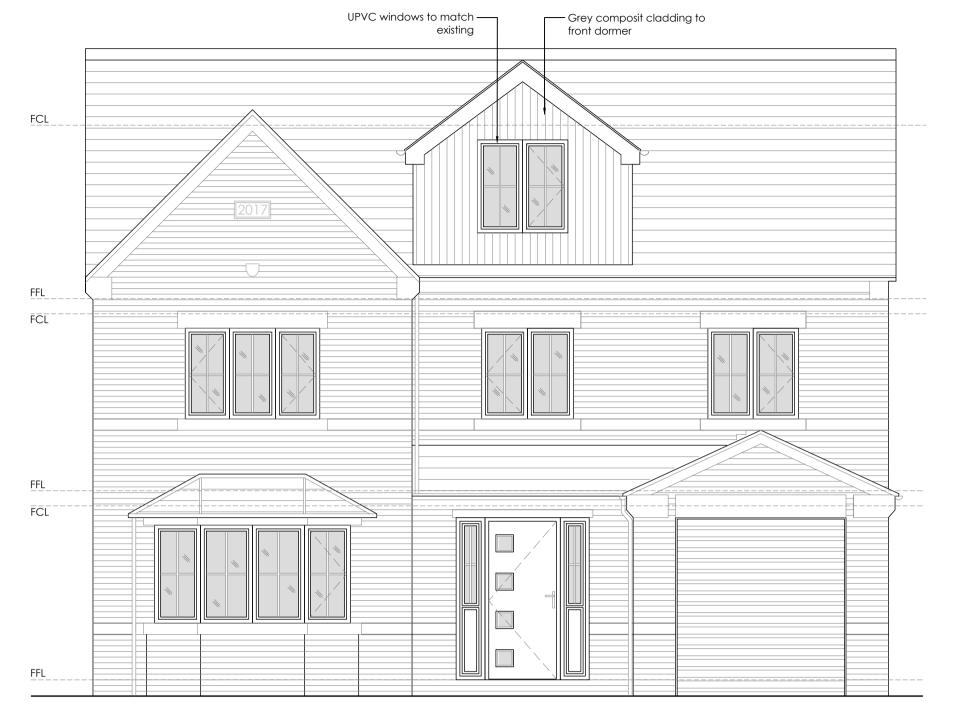

Front Elevation 01
as PROPOSED 1:50@A1 / 1:100@A3

Rear Elevation 03
as PROPOSED 1:50@A1 / 1:100@A3

Side Elevation 02
as PROPOSED 1:50@A1 / 1:100@A3

Side Elevation 04
as PROPOSED 1:50@A1 / 1:100@A3

Rev E - 18.4.24 - JPL - Updated scale
Rev D - 26.3.24 - JPL - Planning Issue
Rev C - 20.3.24 - JPL - Reduce bath and increase
front dormer
Rev B - 28.2.24 - JPL - Amends to bathroom
Rev A - 20.2.24 - JPL - Amends to bathroom and front