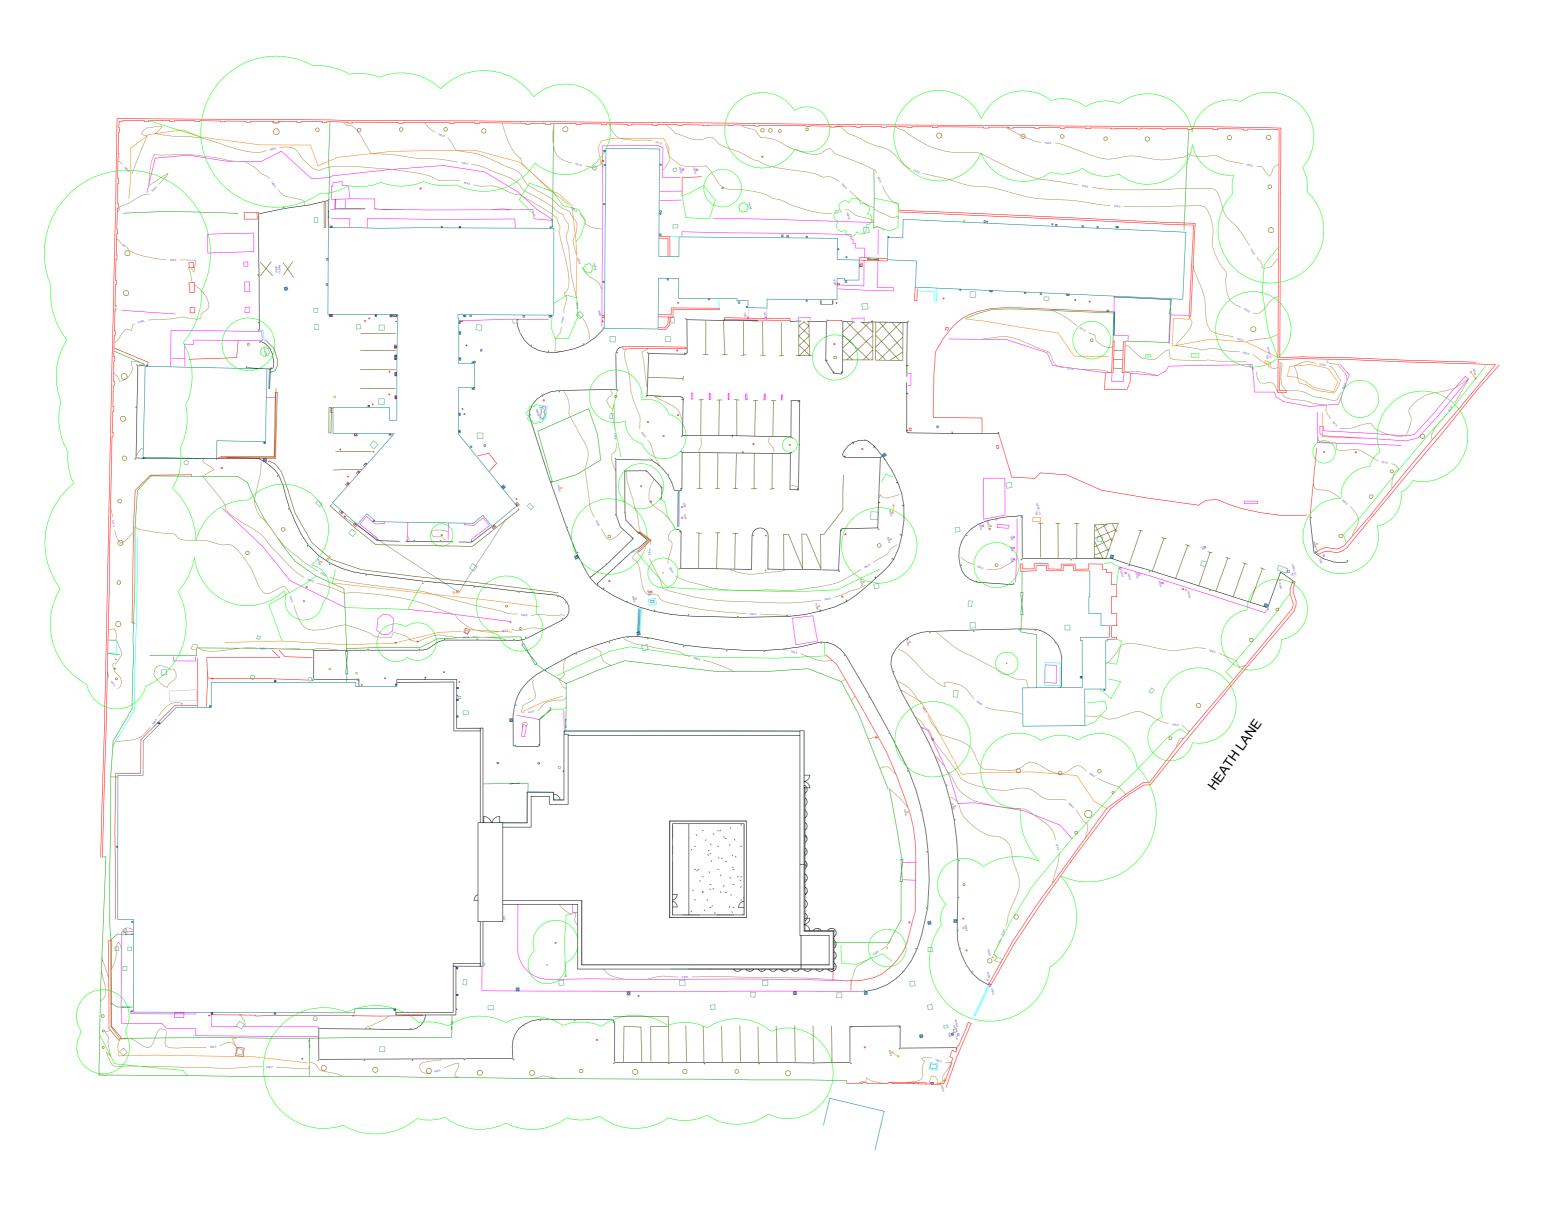

Existing Site Plan
1:500

THIS DRAWING (OR ANY PART THEREOF) MAY NOT BE COPIED, TRANSMITTED OR DISCLOSED TO ANY THIRD PARTY OR UNAUTHORISED PERSON WITHOUT THE PRIOR WRITTEN PERMISSION OF GILLING DOD ARCHITECTS.

Drawing Title:
Existing Site Plan

| Project No:<br>8343 C       | Sheet Size:<br>A2 | Scale:<br>1 : 500 |               |
|-----------------------------|-------------------|-------------------|---------------|
| Drawn by:<br>NB             | Checked by:<br>LB | Approved by: MW   | Revision: P04 |
| Suitability:<br>For Stage / | Status:<br>S4     |                   |               |

Drawing Number: HLHMP-GDA-V2-00-DR-A-1101