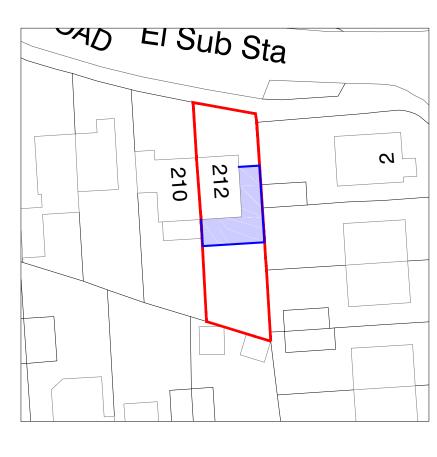

PROJECT / CLIENT: Mr and Mrs Thomson 212 Springfield Road Linlithgow EH49 7LF

DRAWING:

Location and Block Plan

| ın by: | Checked by:                                                                                                   | Date:        | Scales:        |
|--------|---------------------------------------------------------------------------------------------------------------|--------------|----------------|
| mm     | mm                                                                                                            | 12/03/24     | 1:500 & 1:1250 |
| Code:  | Job Code:                                                                                                     | Drawing No.: | Revision:      |
| 99     | 00                                                                                                            | 003          | -              |
|        | Mclelland Arc<br>D E S I G N<br>3 Haig Place<br>Windygates<br>KY8 5EE<br>OFFICE: 01333 30<br>MOB: 07920 77017 |              |                |
|        |                                                                                                               |              |                |