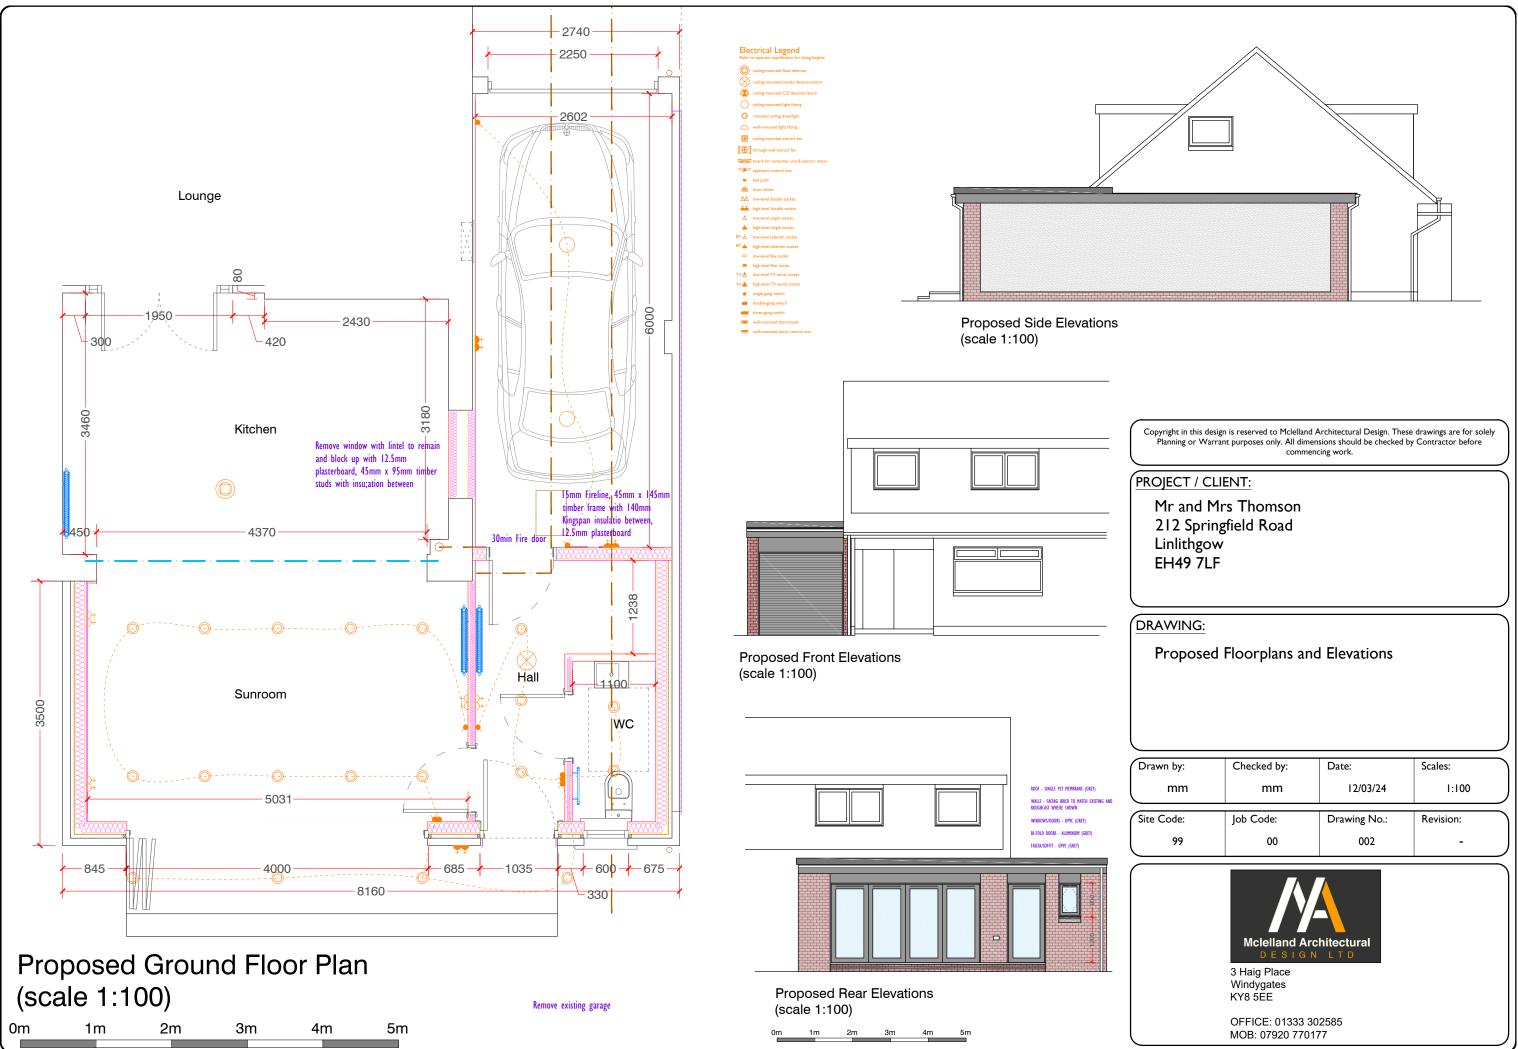

PROJECT / CLIENT: Mr and Mrs Thomson 212 Springfield Road Linlithgow EH49 7LF

DRAWING:

Location and Block Plan

| ın by: | Checked by:                                                                                                   | Date:        | Scales:        |
|--------|---------------------------------------------------------------------------------------------------------------|--------------|----------------|
| mm     | mm                                                                                                            | 12/03/24     | 1:500 & 1:1250 |
| Code:  | Job Code:                                                                                                     | Drawing No.: | Revision:      |
| 99     | 00                                                                                                            | 003          | -              |
|        | Mclelland Arc<br>D E S I G N<br>3 Haig Place<br>Windygates<br>KY8 5EE<br>OFFICE: 01333 30<br>MOB: 07920 77017 |              |                |
|        |                                                                                                               |              |                |