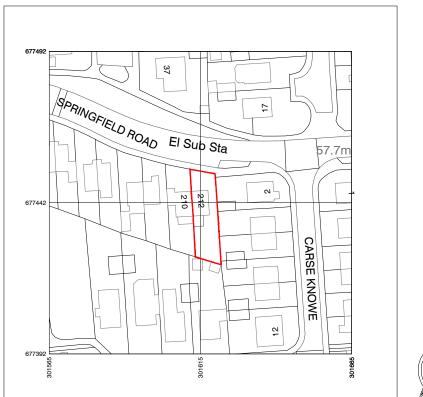

Produced on 18 July 2023 from the Ordnance Survey National Geographic Database and incorporating surveyed revision available at this date. This map shows the area bounded by 301565 677392,301665 677392,301665 677492,301565 677492,301565 677392 Crown copyright and database rights 2023 OS 100054135. Supplied by copla ltd trading as UKPlanningMaps.com a licensed Ordnance Survey partner (OS 100054135). Data licence expires 18 July 2024. Unique plan reference: v1c//977508/1317714

PROJECT / CLIENT: Mr and Mrs Thomson 212 Springfield Road Linlithgow EH49 7LF

DRAWING:

Location and Block Plan

| ın by: | Checked by:                                                                                                   | Date:        | Scales:        |
|--------|---------------------------------------------------------------------------------------------------------------|--------------|----------------|
| mm     | mm                                                                                                            | 12/03/24     | 1:500 & 1:1250 |
| Code:  | Job Code:                                                                                                     | Drawing No.: | Revision:      |
| 99     | 00                                                                                                            | 003          | -              |
|        | Mclelland Arc<br>D E S I G N<br>3 Haig Place<br>Windygates<br>KY8 5EE<br>OFFICE: 01333 30<br>MOB: 07920 77017 |              |                |
|        |                                                                                                               |              |                |