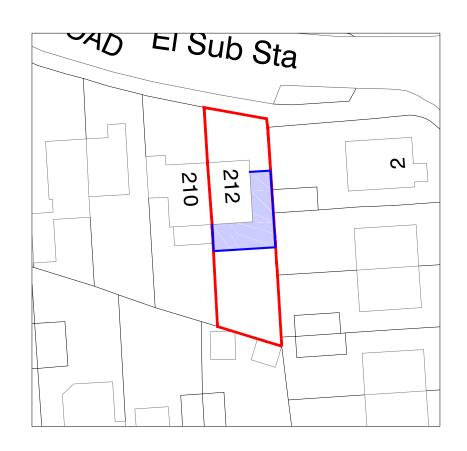

## PROJECT / CLIENT:

Mr and Mrs Thomson 212 Springfield Road Linlithgow EH49 7LF

## DRAWING:

Location and Block Plan

| Drawn by:  | Checked by: | Date:        | Scales:        |
|------------|-------------|--------------|----------------|
| mm         | mm          | 12/03/24     | 1:500 & 1:1250 |
| Site Code: | Job Code:   | Drawing No.: | Revision:      |
| 99         | 00          | 003          | -              |