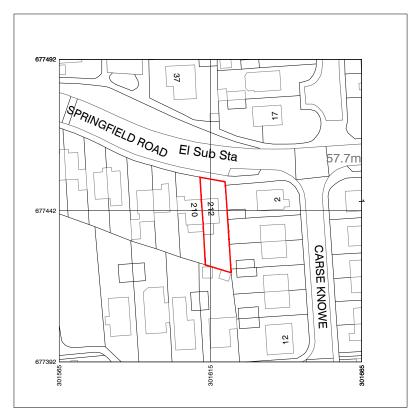

Produced on 18 July 2023 from the Ordnance Survey National Geographic Database and incorporating surveyed revision available at this date.

This map shows the area bounded by 301565 677392,301665 677392,301665 677492,301565 677392

Crown copyright and database rights 2023 OS 100054135. Supplied by copla ltd trading as UKPlanningMaps.com a licensed Ordnance Survey partner (OS 100054135).

Data licence expires 18 July 2024. Unique plan reference: v1c//977508/1317714

## PROJECT / CLIENT:

Mr and Mrs Thomson 212 Springfield Road Linlithgow EH49 7LF