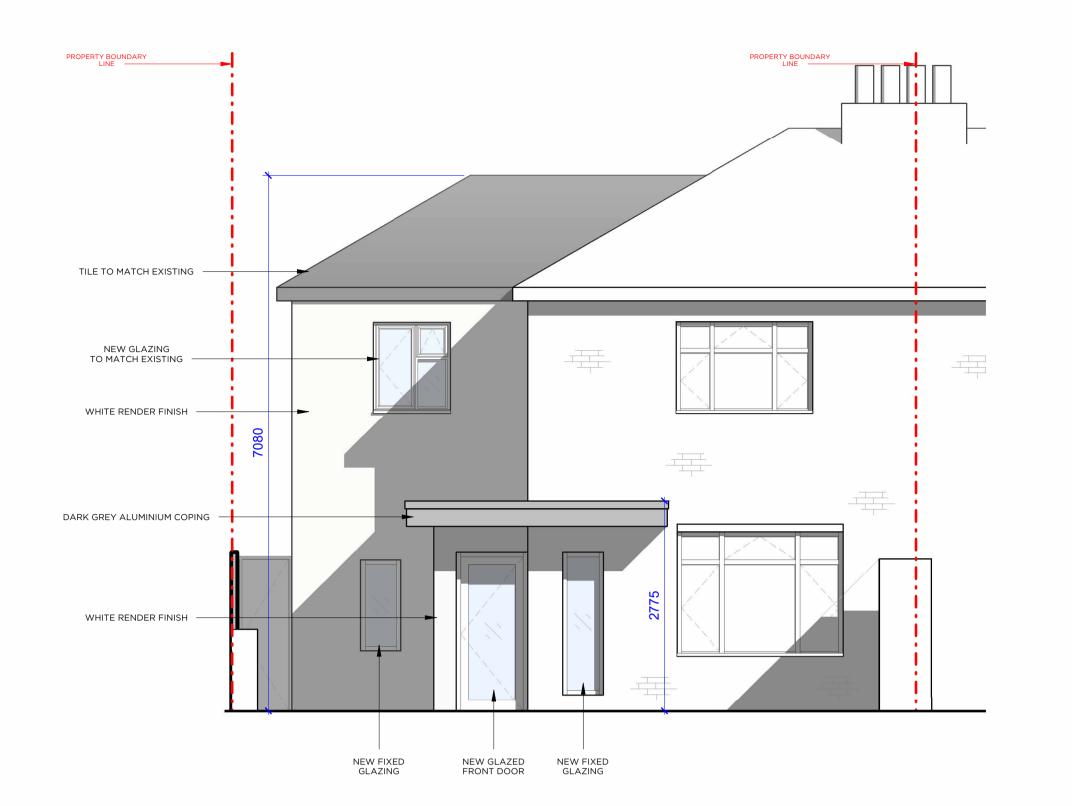

FIRST FLOOR

TOTAL

TOTAL

TOTAL

ORIGINAL BUILDING GROUND FLOOR

PROPOSED EAST ELEVATION Scale 1:50

PROPOSED WEST ELEVATION

\_\_\_\_\_\_

PL520

PROPOSED EXTERNAL ELEVATIONS

127 MOOR ROAD, PAPPLEWICK, NOTTINGHAM, NG15 8EN Drawing No.

1:50 @A1

PROPOSED NORTH ELEVATION
Scale 1:50

PROPOSED SOUTH ELEVATION

Scale 1:50