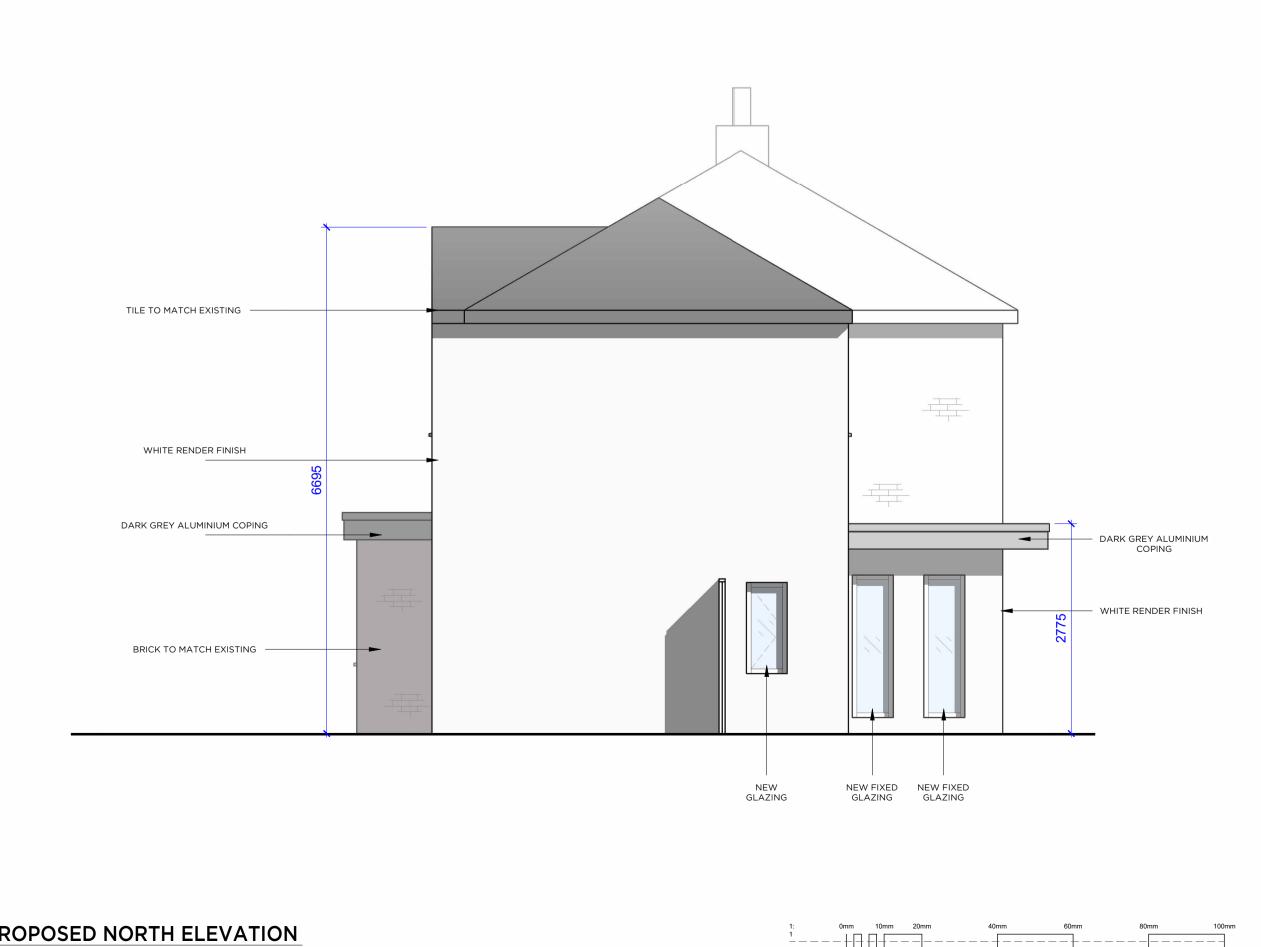

PL520

PROPOSED EXTERNAL ELEVATIONS

127 MOOR ROAD, PAPPLEWICK, NOTTINGHAM, NG15 8EN Drawing No.

1:50 @A1

PROPOSED NORTH ELEVATION
Scale 1:50

PROPOSED SOUTH ELEVATION

Scale 1:50