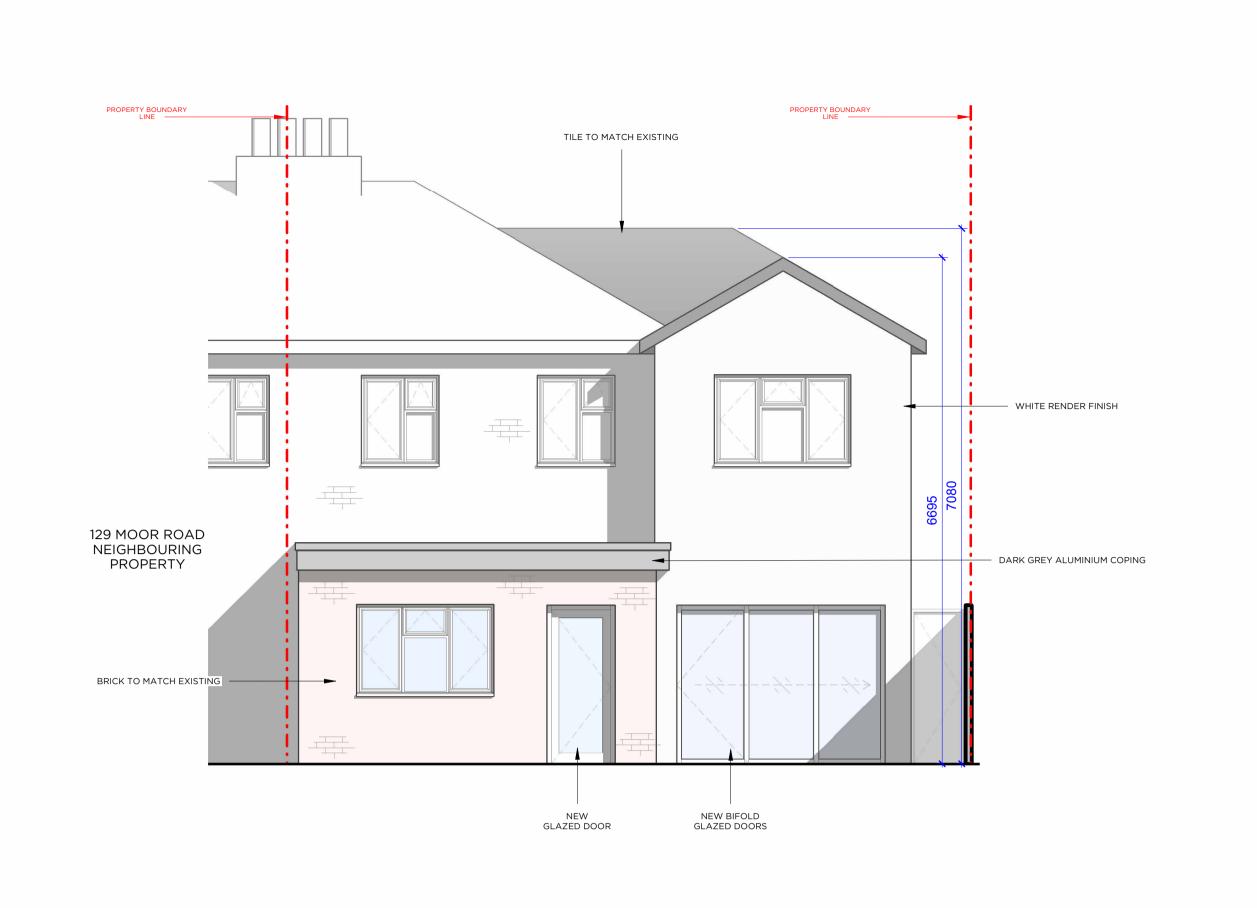

FIRST FLOOR

TOTAL

TOTAL

TOTAL

ORIGINAL BUILDING GROUND FLOOR

PROPOSED EAST ELEVATION Scale 1:50

PROPOSED WEST ELEVATION

\_\_\_\_\_\_

PL520

PROPOSED EXTERNAL ELEVATIONS

127 MOOR ROAD, PAPPLEWICK, NOTTINGHAM, NG15 8EN Drawing No.

1:50 @A1

PROPOSED NORTH ELEVATION
Scale 1:50

PROPOSED SOUTH ELEVATION

Scale 1:50