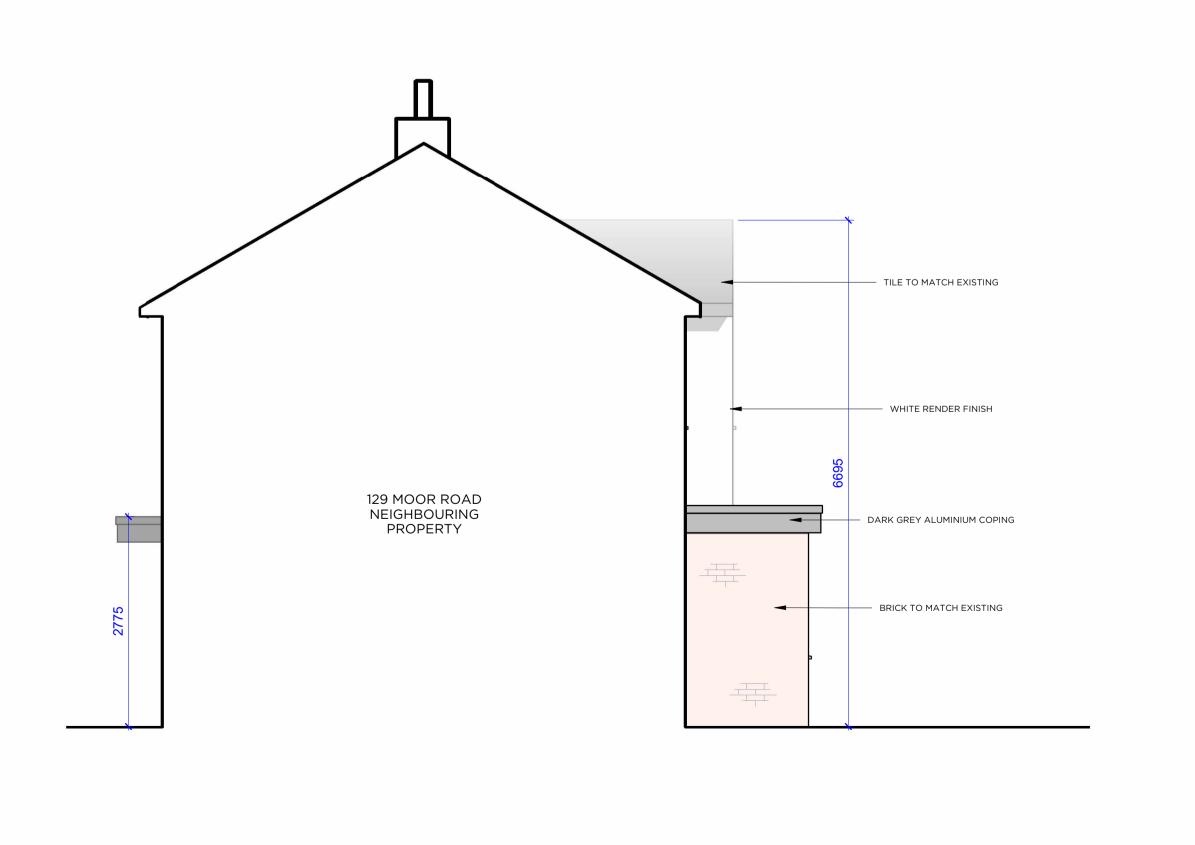

PL520

PROPOSED EXTERNAL ELEVATIONS

127 MOOR ROAD, PAPPLEWICK, NOTTINGHAM, NG15 8EN Drawing No.

1:50 @A1

PROPOSED NORTH ELEVATION
Scale 1:50

PROPOSED SOUTH ELEVATION

Scale 1:50