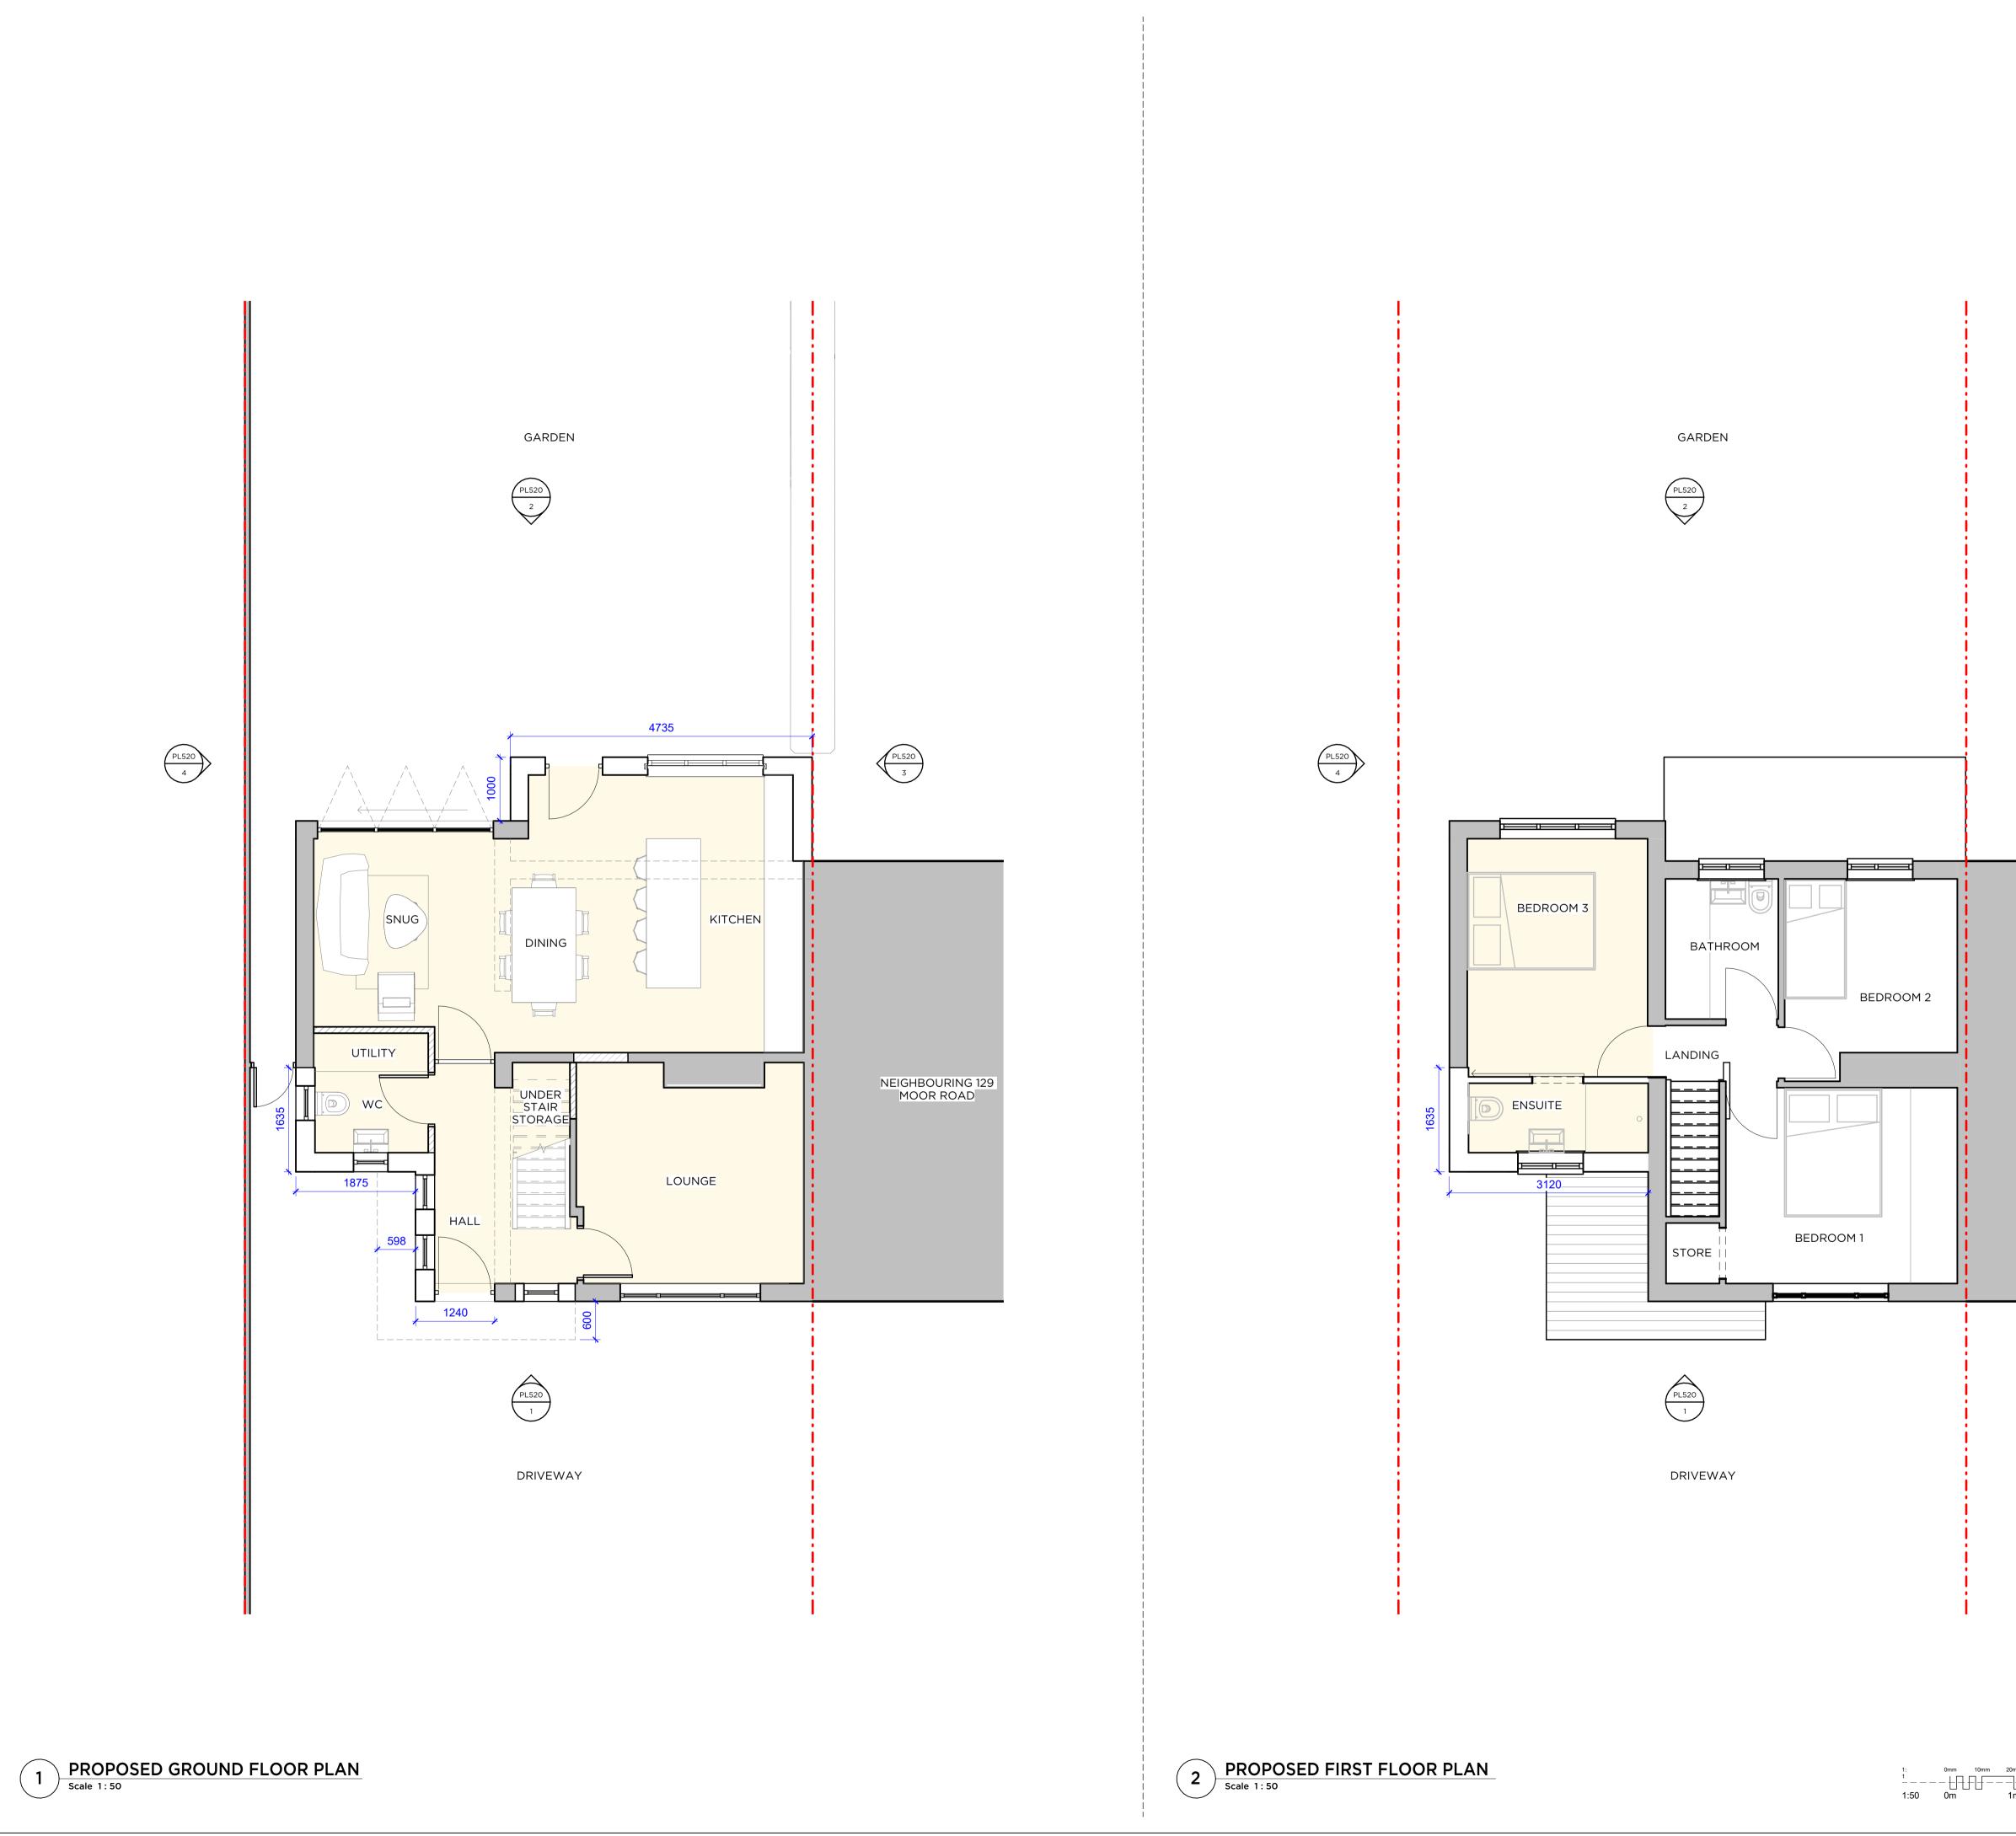

|                                                          | DO NOT SCALE, SCHEMATIC DRAWING. FULL MEASURED<br>SURVEY REQUIRED<br>DRAWING AND DESIGN REMAIN COPYRIGHT © OF THE<br>AUTHOR, ACTION WILL BE TAKEN AGAINST<br>UNAUTHORISED USE                                                                                                                |
|----------------------------------------------------------|----------------------------------------------------------------------------------------------------------------------------------------------------------------------------------------------------------------------------------------------------------------------------------------------|
|                                                          | KEY   NOTES                                                                                                                                                                                                                                                                                  |
|                                                          | EXISTING GEA                                                                                                                                                                                                                                                                                 |
|                                                          | ORIGINAL BUILDING<br>GROUND FLOOR 35.5 SQM<br>FIRST FLOOR 35.5 SQM<br>TOTAL 71 SQM                                                                                                                                                                                                           |
|                                                          | INCLUDING LATER EXTENSIONS (CURRENT<br>CONDITIONS)<br>GROUND FLOOR 68 SQM<br>FIRST FLOOR 48.4 SQM<br>TOTAL 116.4 SQM                                                                                                                                                                         |
|                                                          | PROPOSED GEA                                                                                                                                                                                                                                                                                 |
|                                                          | ORIGINAL BUILDING AND PROPOSED<br>ALLTERATIONS<br>GROUND FLOOR 61.5 SQM<br>FIRST FLOOR 52.7 SQM<br>TOTAL 114.2SQM                                                                                                                                                                            |
|                                                          | SUMMARY<br>SLIGHT AREA REDUCTION TO THE EXISTING<br>OVER EXTENDED PROPERTY HOWEVER THE<br>NEW PROPOSED DESIGN IS MORE<br>APPROPRIATE TO THE SITE AND IS OF<br>SIGNIFICANTLY INCREASED QUAILITY IN<br>LINE WITH THE PROVISIONS OF POLICY LPD<br>13 OF THE GEDLING LOCAL PLANNING<br>DOCUMENT. |
|                                                          |                                                                                                                                                                                                                                                                                              |
| PL520                                                    |                                                                                                                                                                                                                                                                                              |
| 3                                                        |                                                                                                                                                                                                                                                                                              |
|                                                          |                                                                                                                                                                                                                                                                                              |
|                                                          |                                                                                                                                                                                                                                                                                              |
|                                                          |                                                                                                                                                                                                                                                                                              |
|                                                          |                                                                                                                                                                                                                                                                                              |
|                                                          |                                                                                                                                                                                                                                                                                              |
| NEIGHBOURING 129<br>MOOR ROAD                            |                                                                                                                                                                                                                                                                                              |
|                                                          |                                                                                                                                                                                                                                                                                              |
|                                                          |                                                                                                                                                                                                                                                                                              |
|                                                          |                                                                                                                                                                                                                                                                                              |
|                                                          |                                                                                                                                                                                                                                                                                              |
|                                                          |                                                                                                                                                                                                                                                                                              |
|                                                          |                                                                                                                                                                                                                                                                                              |
|                                                          |                                                                                                                                                                                                                                                                                              |
|                                                          |                                                                                                                                                                                                                                                                                              |
|                                                          |                                                                                                                                                                                                                                                                                              |
|                                                          |                                                                                                                                                                                                                                                                                              |
|                                                          | A 2024.04.04 FOR PLANNING   Rev Date Amendments Check                                                                                                                                                                                                                                        |
|                                                          |                                                                                                                                                                                                                                                                                              |
|                                                          | PERA BUSINESS PARK, NOTTINGHAM ROAD,<br>MELTON MOWBRAY, LEI3 OPB<br>Drawing Title                                                                                                                                                                                                            |
| Z                                                        | PROPOSED GENERAL<br>ARRANGEMENT PLANS<br>Job Title                                                                                                                                                                                                                                           |
| 20mm 40mm 60mm 80mm 100mm   - - - - - -   1m 2m 3m 4m 5m | 127 MOOR ROAD, PAPPLEWICK,<br>NOTTINGHAM, NG15 8EN<br>Scale Drawing No.                                                                                                                                                                                                                      |
|                                                          | 1:50 @A1 PL510                                                                                                                                                                                                                                                                               |