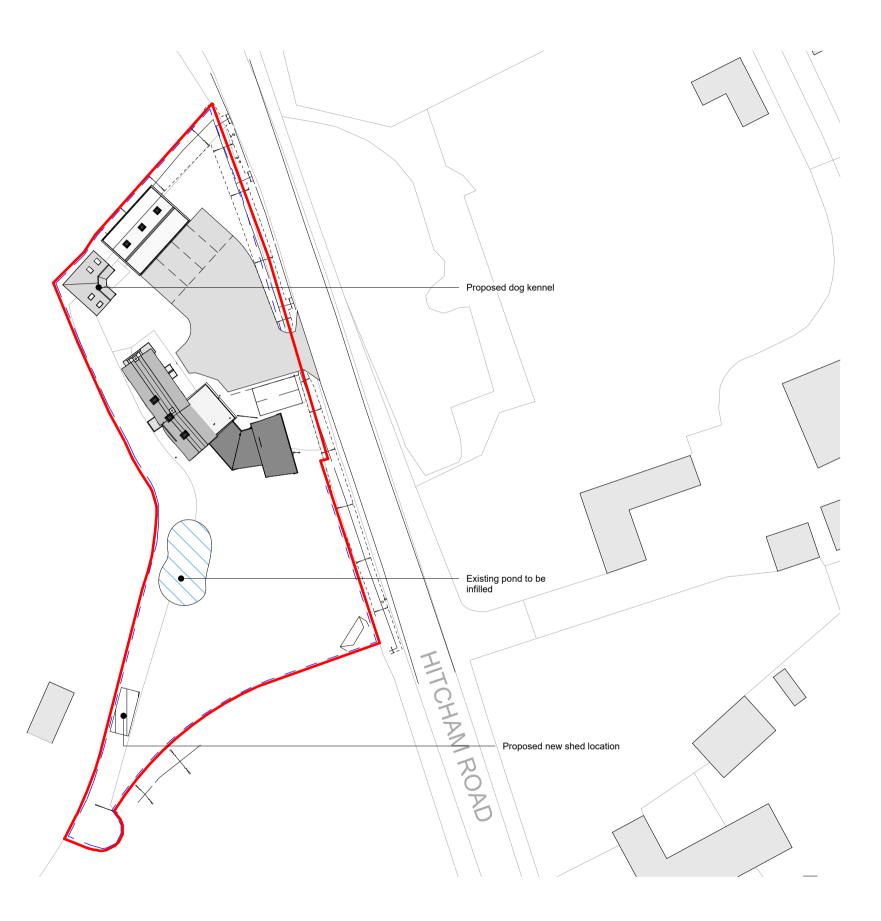

Block Plan as Proposed

0 25 50 Meters 1:500 NO DIMENSIONS TO BE SCALED FROM THIS DRAWING

This document references the following file:-

Reference Name Status Revision PC-XX-XX-M3-Designer-0001\_5649 P01.1

Client

Mr R. Eldridge

Proiec

Proposed Extension and Internal Alterations to The Pheasantry, Wattisham

Title

Site Plan as Proposed

Project N° Drawing N°

Revision