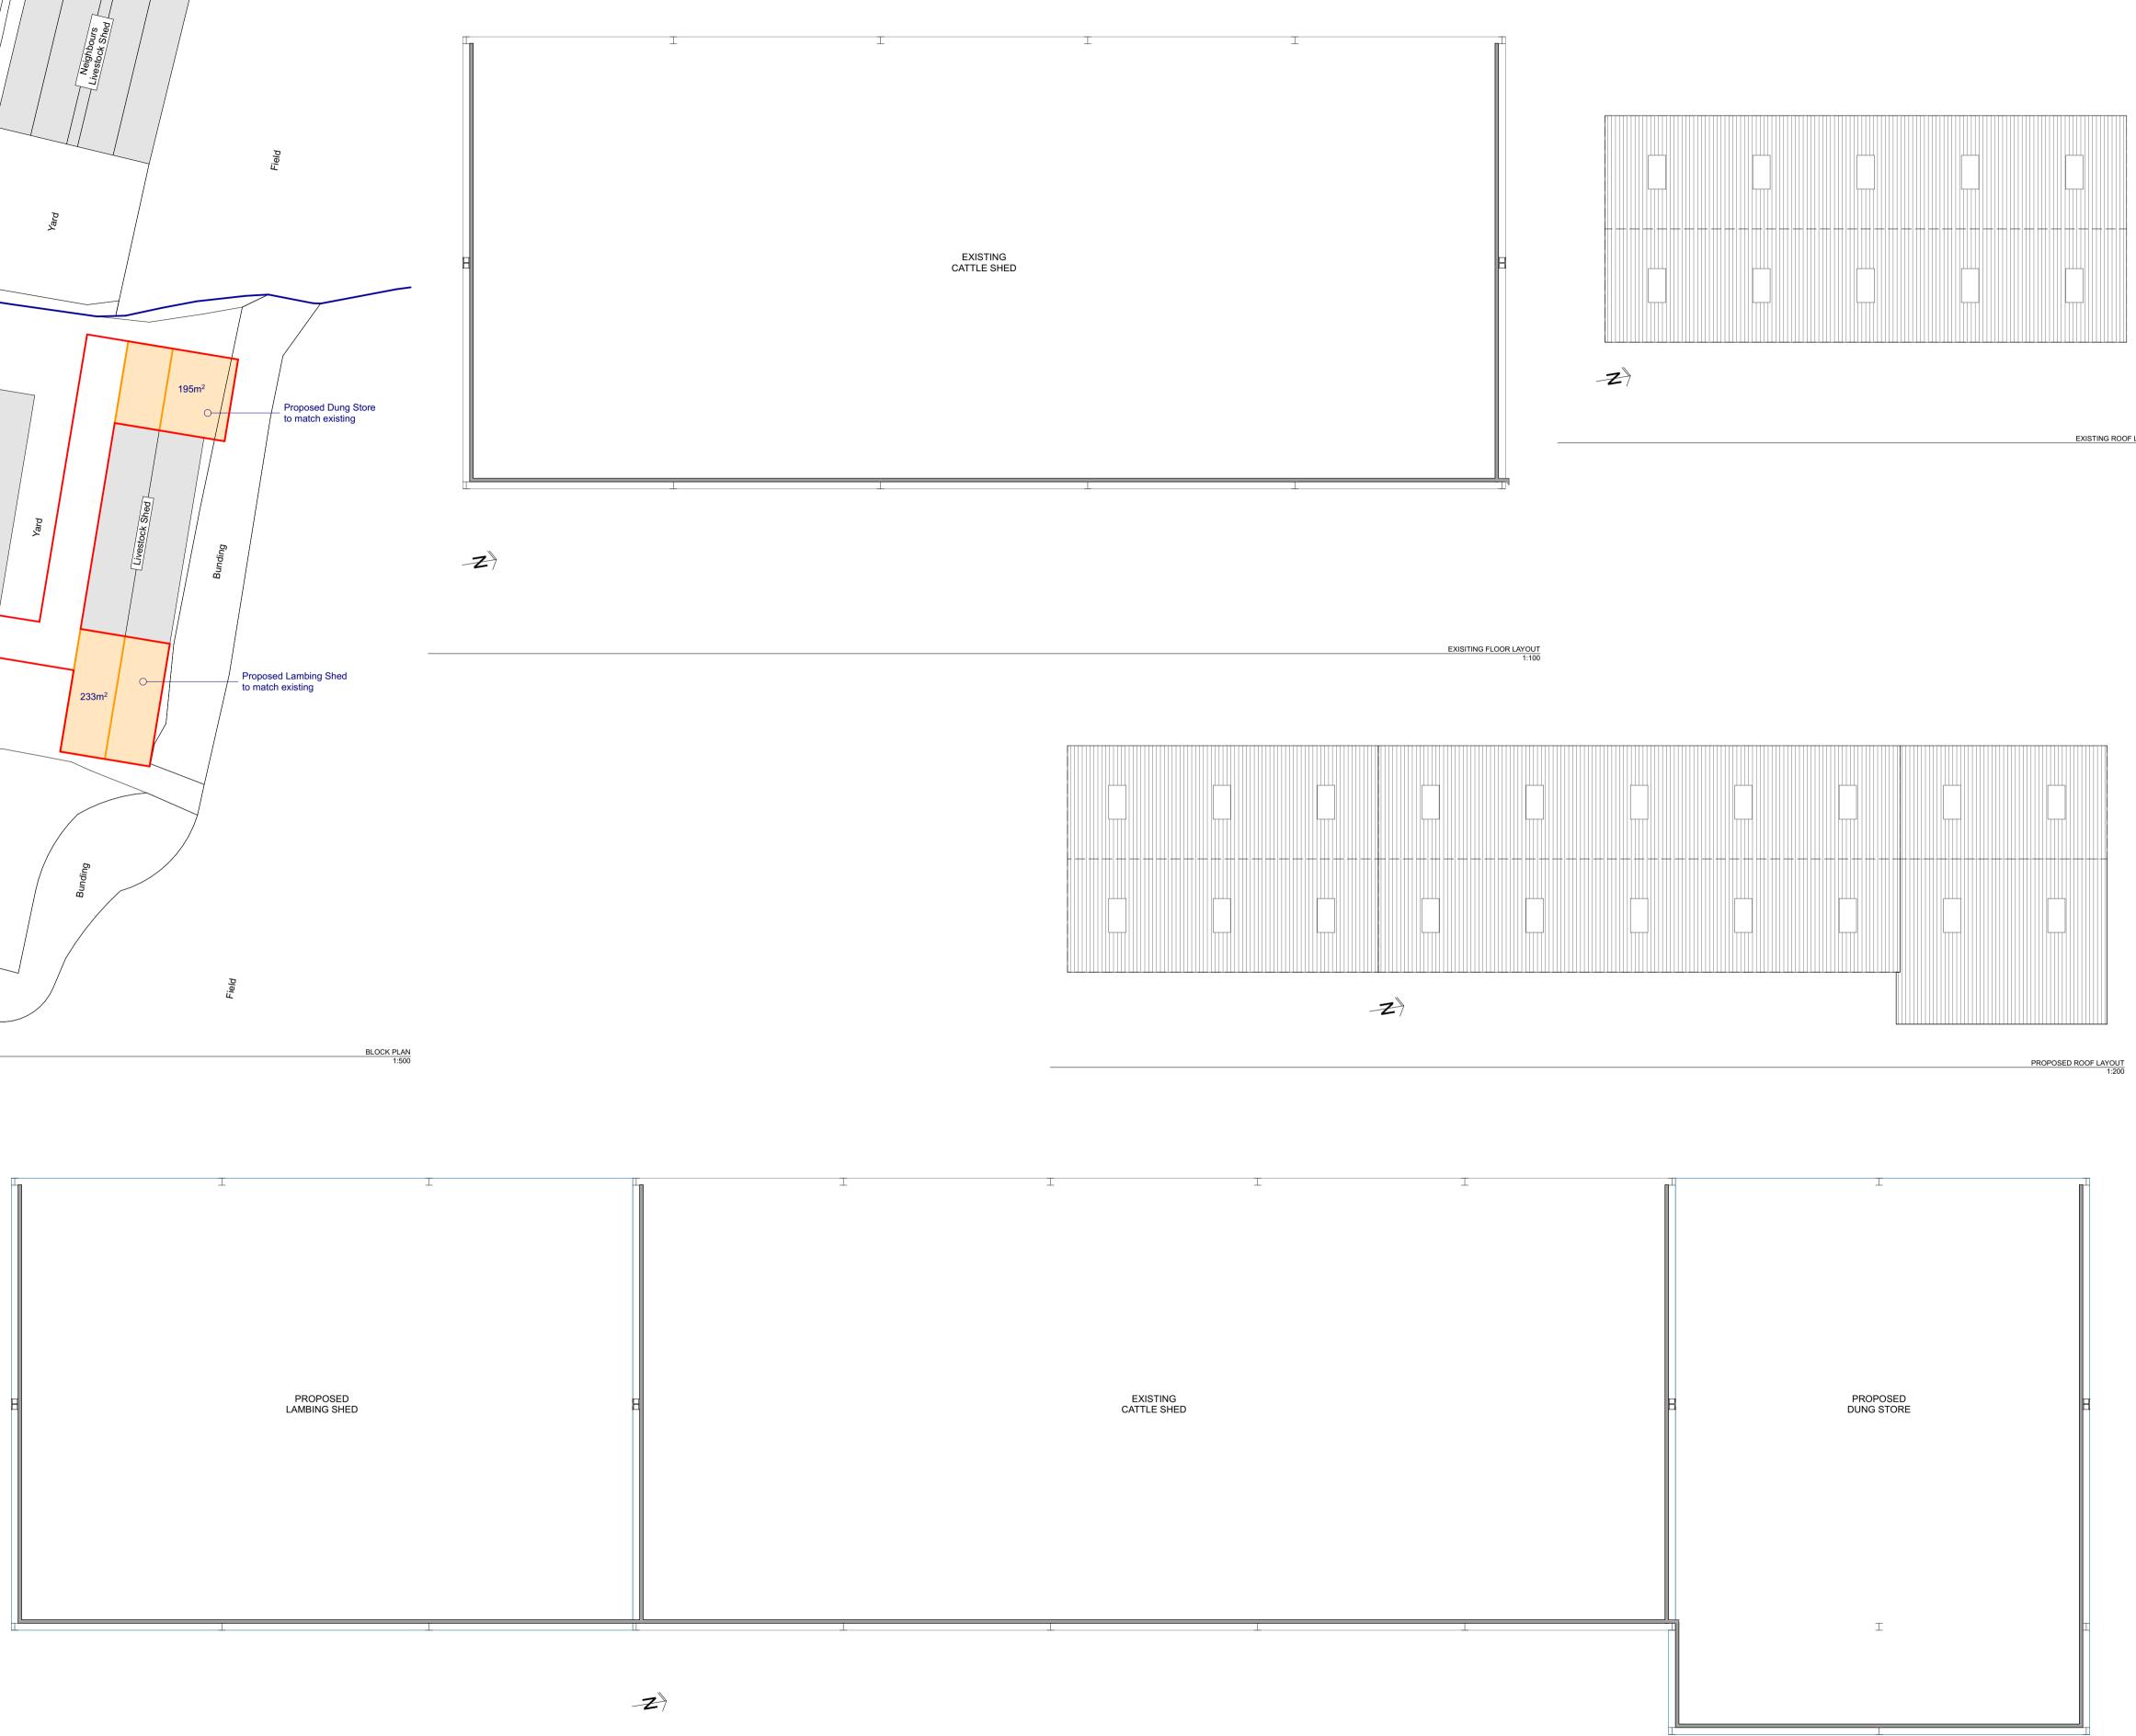

NOTES: This drawing is copyright to Shane Harman Ltd TA Inhaus

EXISTING ROOF LAYOUT 1:200

PROPOSED FLOOR LAYOUT 1:100

Job Title

NORTH TREKEIVE FARM COMMON MOOR LISKEARD CORNWALL PL14 6SA

Drawing Title

BLOCK PLAN, EXISTING/PROPOSED FLOOR & ROOF LAYOUTS

Drawing Status

FOR PRIOR NOTIFICATION USE ONLY

Drawn By SMH

Date 24/04/24

Scale

As Shown @ A1

Drawing Number

102/01/PN/002