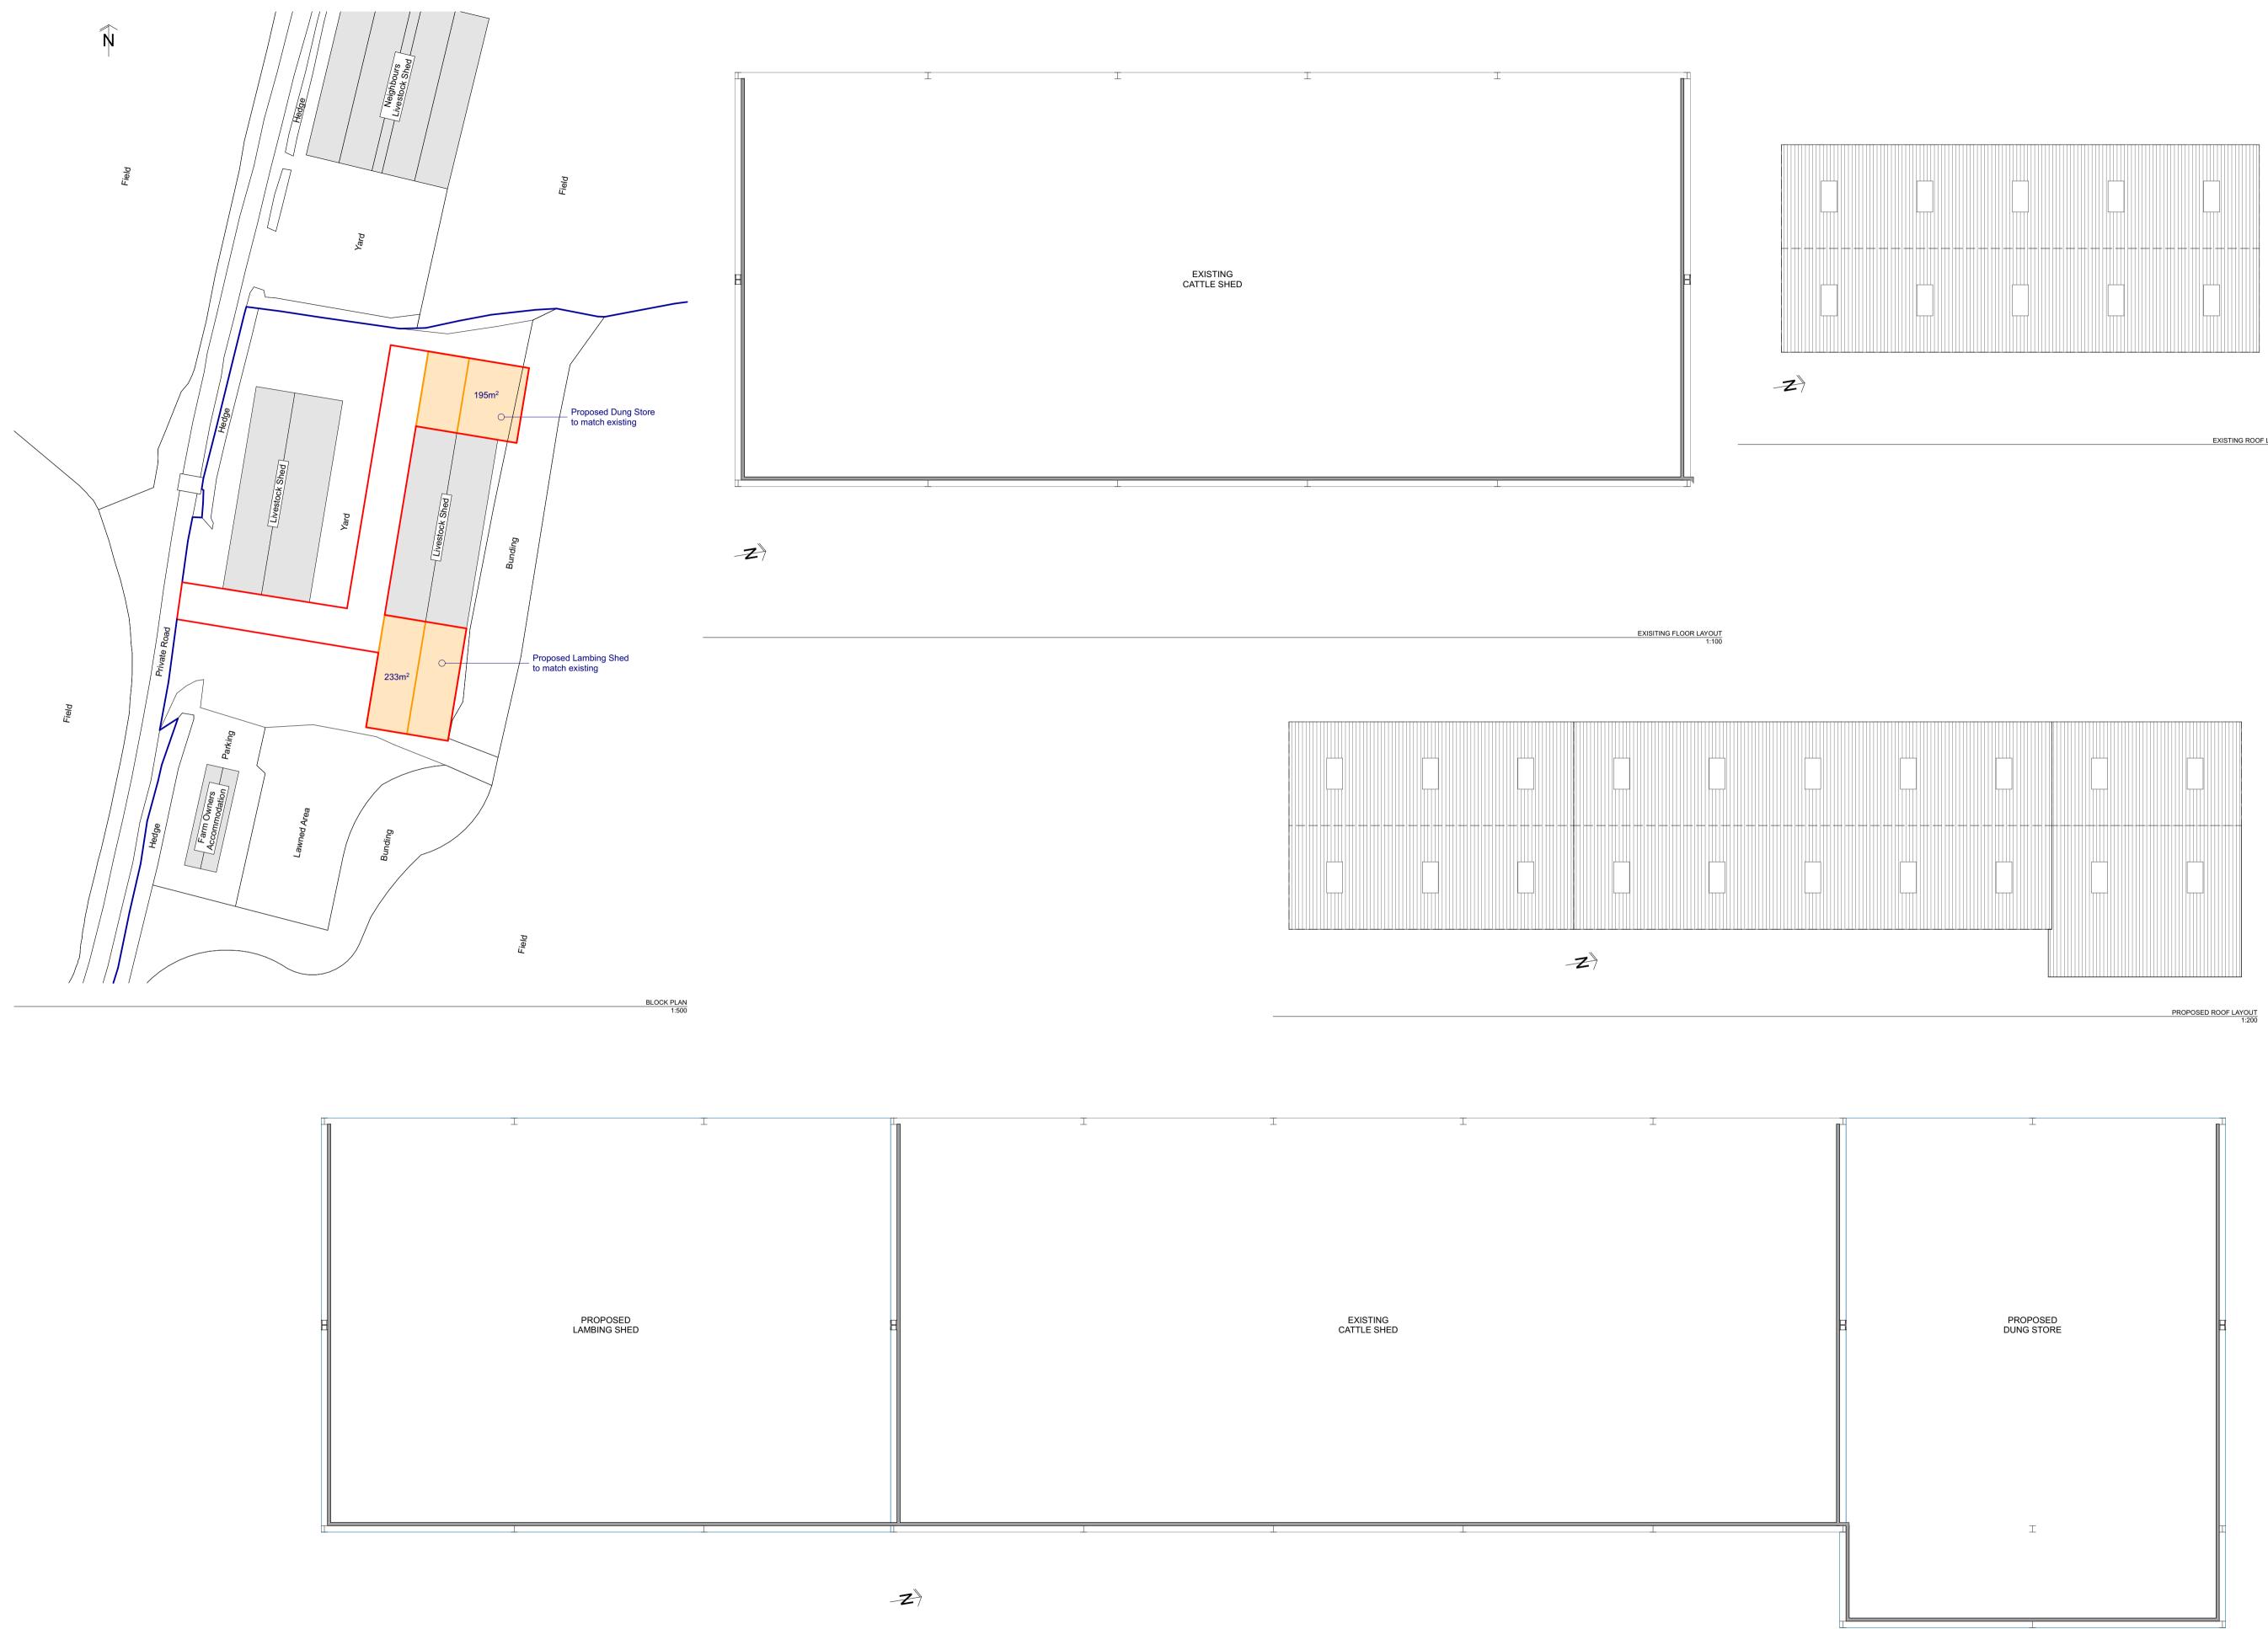

NOTES: This drawing is copyright to Shane Harman Ltd TA Inhaus

EXISTING ROOF LAYOUT 1:200

PROPOSED FLOOR LAYOUT 1:100

Job Title

NORTH TREKEIVE FARM COMMON MOOR LISKEARD CORNWALL PL14 6SA

Drawing Title

BLOCK PLAN, EXISTING/PROPOSED FLOOR & ROOF LAYOUTS

Drawing Status

FOR PRIOR NOTIFICATION USE ONLY

Drawn By SMH

Date 24/04/24

Scale

As Shown @ A1

Drawing Number

102/01/PN/002