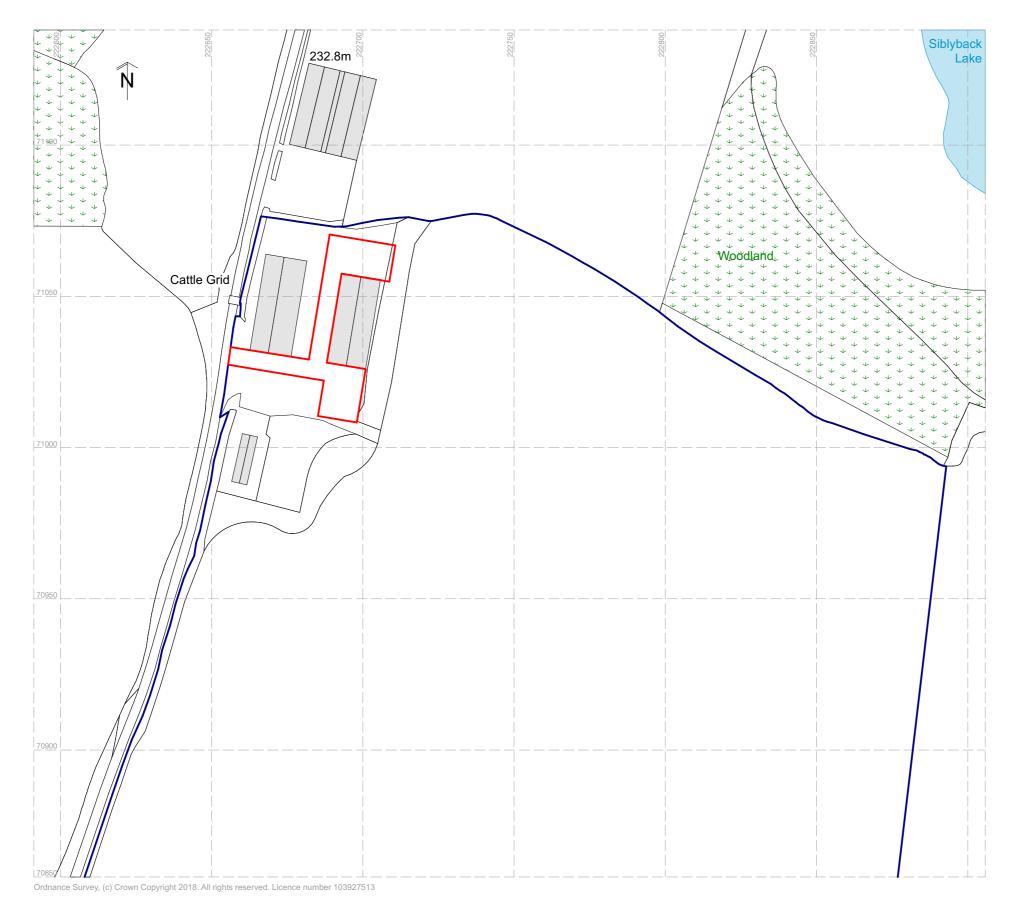

Drawing Number

102/01/PN/001

LOCATION PLAN

Drawing Title

Job Title

NORTH TREKEIVE FARM COMMON MOOR LISKEARD CORNWALL PL14 6SA

Oravia House - Lower Floor Trevarthian Road St Austell, Cornwall PL25 4BH e: shane@inhausdesigns.com