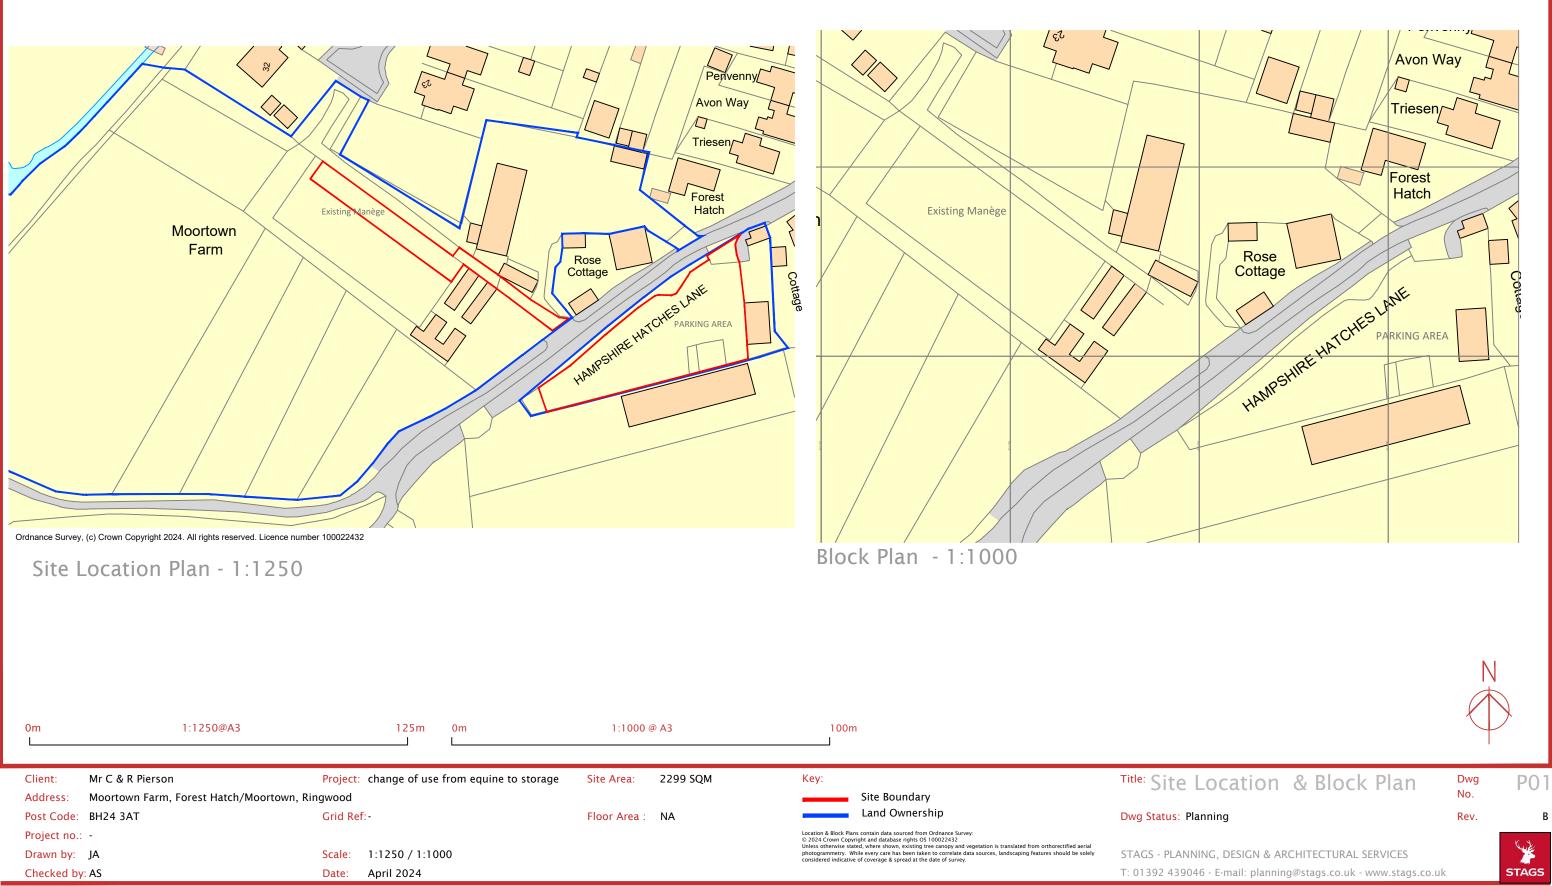

| Client:        | Mr C & R Pierson                        | Project: change of use from equine to storage | Site Area:   | 2299 SQM | Key:                                                                                                                                                                                                                                                                                                        | Title: Site  |
|----------------|-----------------------------------------|-----------------------------------------------|--------------|----------|-------------------------------------------------------------------------------------------------------------------------------------------------------------------------------------------------------------------------------------------------------------------------------------------------------------|--------------|
| Address:       | Moortown Farm, Forest Hatch/Moortown, R | ingwood                                       |              |          | Site Boundary                                                                                                                                                                                                                                                                                               | 0.00         |
| Post Code:     | BH24 3AT                                | Grid Ref:-                                    | Floor Area : | NA       | Land Ownership                                                                                                                                                                                                                                                                                              | Dwg Status:  |
| Project no.: - |                                         |                                               |              |          | Location & Block Plans contain data sourced from Ordnance Survey:<br>© 2024 Crown Copyright and database rights OS 100022432                                                                                                                                                                                |              |
| Drawn by:      | JA                                      | Scale: 1:1250 / 1:1000                        |              |          | Unless otherwise stated, where shown, existing tree canopy and vegetation is translated from orthorectified aerial<br>photogrammetry. While every care has been taken to correlate data sources, landscaping features should be solely<br>considered indicative of coverage & spread at the date of survey. | STAGS - PLA  |
| Checked by     | y: AS                                   | Date: April 2024                              |              |          |                                                                                                                                                                                                                                                                                                             | T: 01392 439 |