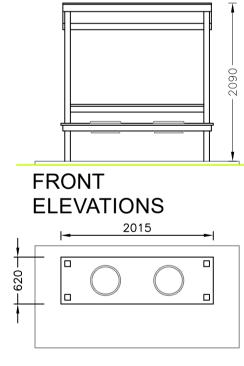

| 8 | ( | 9 | 10 |
|---|---|---|----|
|   |   |   |    |
|   |   |   |    |

| CHARTERED SU                                                                                                                                                                                   | CHARTERED SURVEYOR                                                                                            |  |  |
|------------------------------------------------------------------------------------------------------------------------------------------------------------------------------------------------|---------------------------------------------------------------------------------------------------------------|--|--|
| Scales Dyke,<br>19 Main Street,<br>Lyddington,<br>Oakham,<br>Rutland, LE15 9LR<br>TEL OAKHA