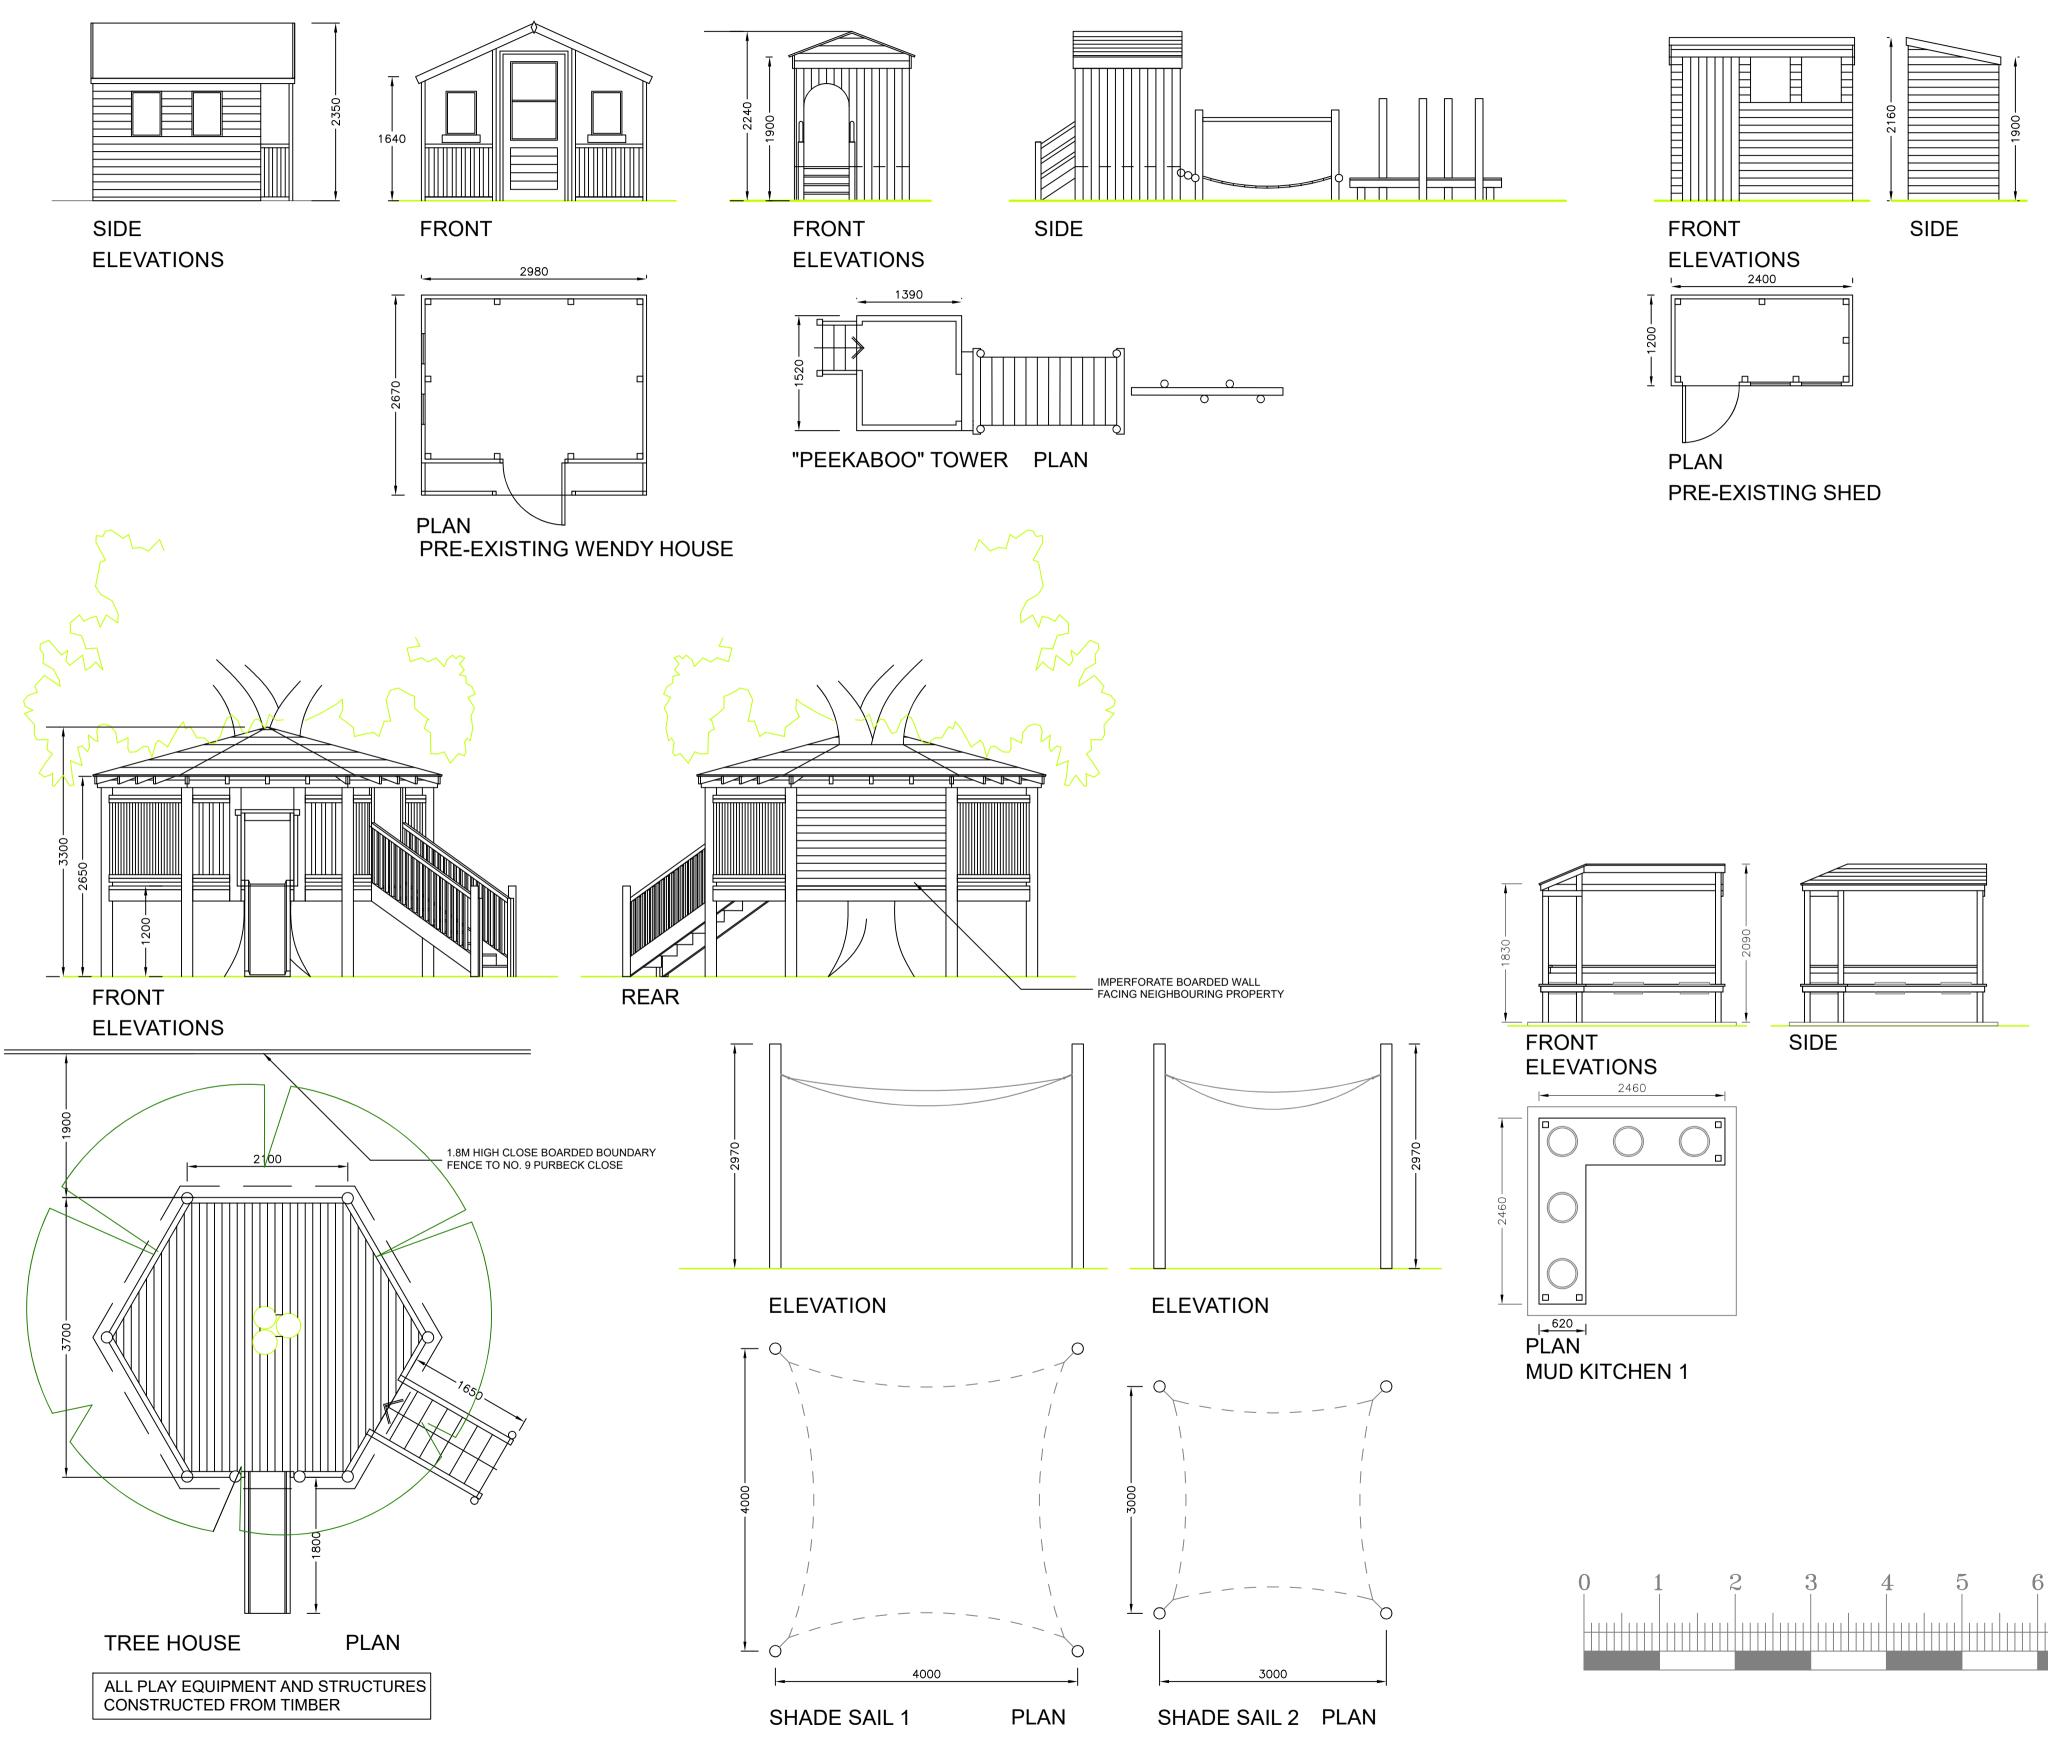

| 8 | ( | 9 | 10 |
|---|---|---|----|
|   |   |   |    |
|   |   |   |    |

| CHARTERED SU                                                                                                                                                                                   | CHARTERED SURVEYOR                                                                                            |  |  |
|------------------------------------------------------------------------------------------------------------------------------------------------------------------------------------------------|---------------------------------------------------------------------------------------------------------------|--|--|
| Scales Dyke,<br>19 Main Street,<br>Lyddington,<br>Oakham,<br>Rutland, LE15 9LR<br>TEL OAKHAM 01572 82<br>FAX 01572 823925<br>Mobile: 07768 694095                                              | 19 Main Street,<br>Lyddington,<br>Oakham,<br>Rutland, LE15 9LR<br>TEL OAKHAM 01572 823825<br>FAX 01572 823925 |  |  |
| ient:<br>Childbase Partnership Ltd                                                                                                                                                             |                                                                                                               |  |  |
| Project:                                                                                                                                                                                       |                                                                                                               |  |  |
| 244 Wendover Road<br>Aylesbury<br>Bucks HP21 9PD                                                                                                                                               |                                                                                                               |  |  |
| Drawing title:                                                                                                                                                                                 |                                                                                                               |  |  |
| Existing and Proposed play equipment                                                                                                                                                           |                                                                                                               |  |  |
| Drawn by: M Hives                                                                                                                                                                              | Drawing Number:                                                                                               |  |  |
| Date: 3rd April 2024                                                                                                                                                                           | 500-54-2-703                                                                                                  |  |  |
| Scale: 1:50@A1                                                                                                                                                                                 | A                                                                                                             |  |  |
| THIS DRAWING IS COPYRIGHT © THIS DRAWING IS NOT TO BE SCALED.<br>DIMENSIONS TO BE SITE CHECKED BEFORE COMMENCEMENT OF WORK.<br>HIVES ASSOCIATES LTD TO BE NOTIFIED OF ANY OMISSIONS OR ERRORS. |                                                                                                               |  |  |