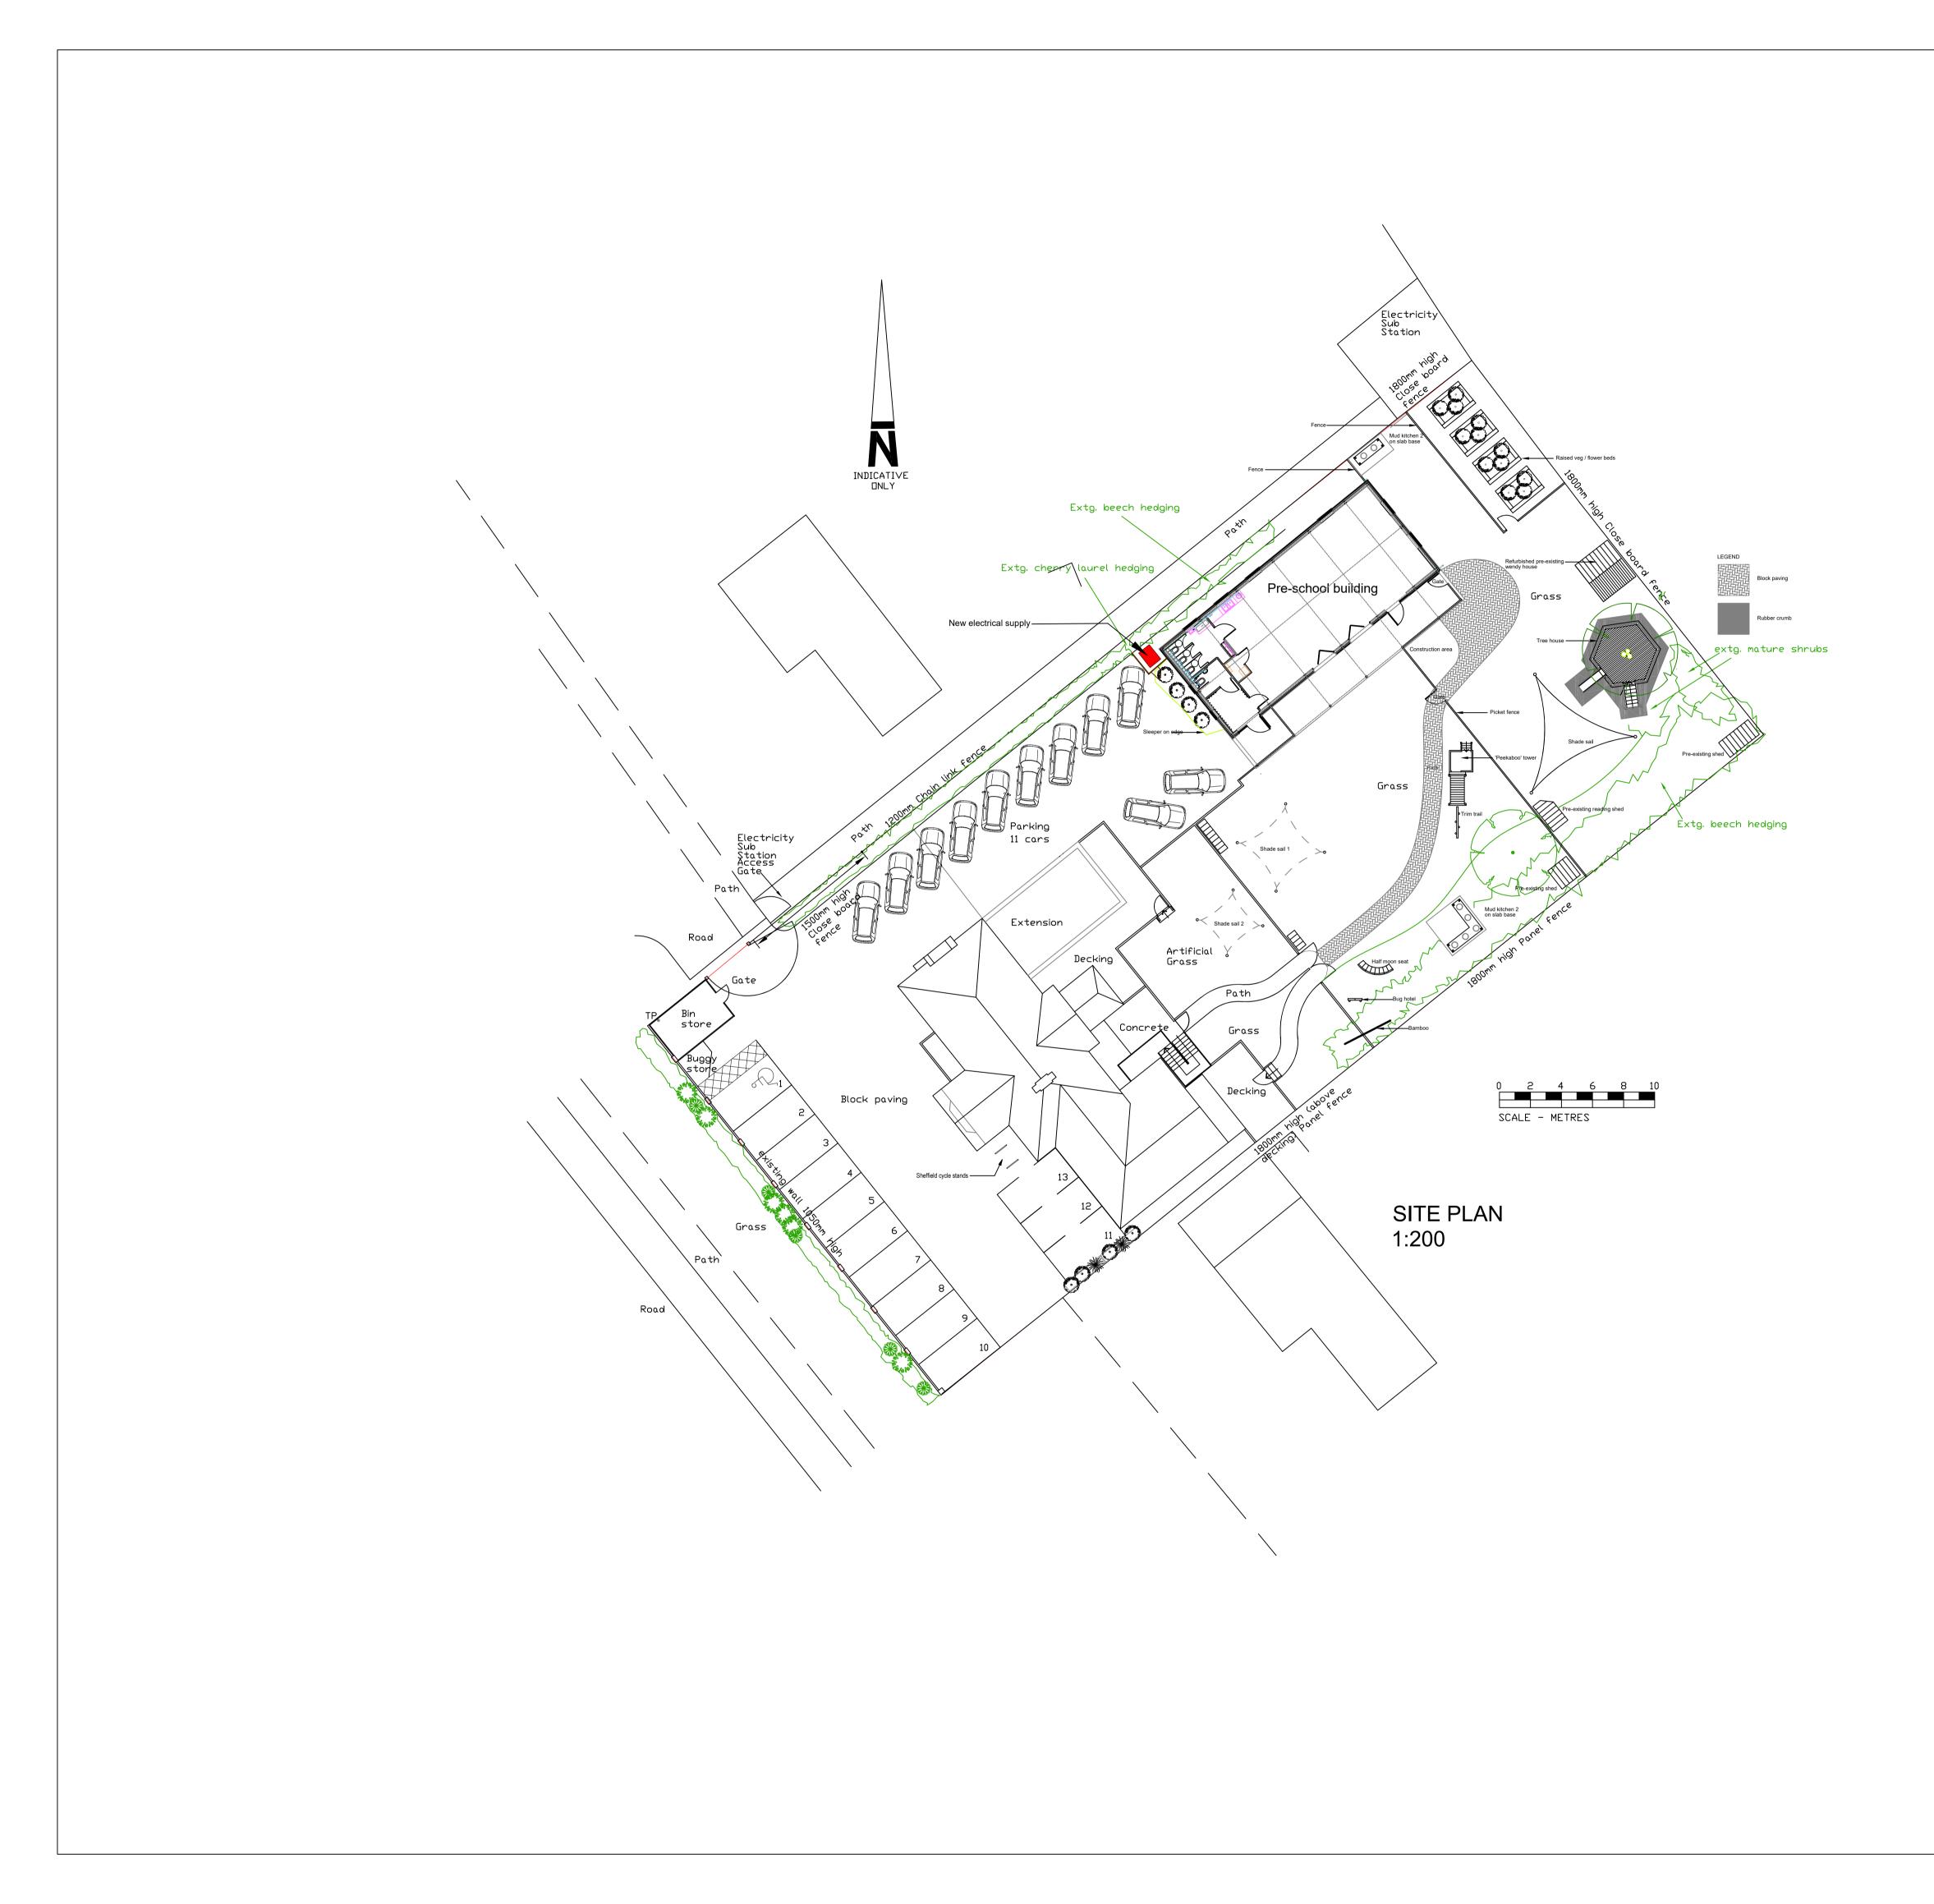

| D 03-04-2024 As built.<br>C 29-11-2023 Revision to veg. garden and mud kitchen.                                                                                                                       |                 |
|-------------------------------------------------------------------------------------------------------------------------------------------------------------------------------------------------------|-----------------|
| Hives Associates                                                                                                                                                                                      |                 |
| CHARTERED SURVEYOR                                                                                                                                                                                    |                 |
| Scales Dyke,<br>19 Main Street,<br>Lyddington,<br>Oakham,<br>Rutland, LE15 9LR<br>TEL OAKHAM 01572 823825<br>FAX 01572 823925<br>Mobile: 07768 694095                                                 |                 |
| Client:                                                                                                                                                                                               |                 |
| Childbase Partnership Ltd                                                                                                                                                                             |                 |
|                                                                                                                                                                                                       |                 |
| Project:                                                                                                                                                                                              |                 |
| 244 Wendover Road<br>Aylesbury<br>Bucks HP21 9PD                                                                                                                                                      |                 |
| Drawing title:                                                                                                                                                                                        |                 |
| Proposed site plan                                                                                                                                                                                    |                 |
|                                                                                                                                                                                                       |                 |
|                                                                                                                                                                                                       |                 |
| Drawn by: M Hives                                                                                                                                                                                     | Drawing Number: |
| Date: 3rd April 2024                                                                                                                                                                                  | 500-54-2-702    |
| Scale: 1:200@A1                                                                                                                                                                                       | A B C D         |
| THIS DRAWING IS COPYRIGHT $\circledcirc$ THIS DRAWING IS NOT TO BE SCALED. DIMENSIONS TO BE SITE CHECKED BEFORE COMMENCEMENT OF WORK. HIVES ASSOCIATES LTD TO BE NOTIFIED OF ANY OMISSIONS OR ERRORS. |                 |