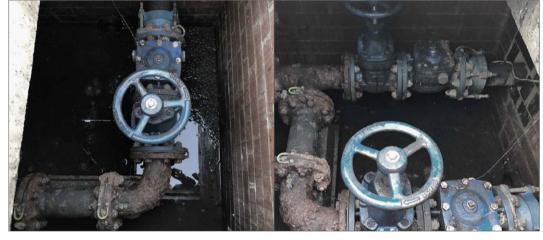

## 1. SURFACE WATER MANHOLE 1. SURFACE WATER MANHOLE

2. SURFACE WATER MANHOLE MH02

4. SURFACE WATER SEWER 3. SURFACE WATER MANHOLE

5. PUMP STATION EQUIPMENT 6. PUMP STATION EQUIPMENT

7. PUMP STATION LIFTING EQUIPMENT