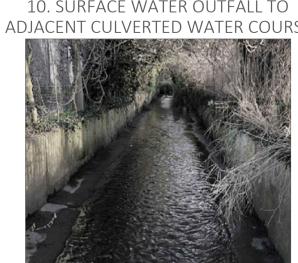

8. PUMPING STATION CUBICLE

9. SURFACE WATER SEWER (CIRCA 2000M Ø)

10. SURFACE WATER OUTFALL TO ADJACENT CULVERTED WATER COURSE