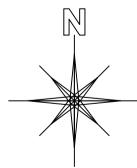

## 1. SURFACE WATER MANHOLE 1. SURFACE WATER MANHOLE

2. SURFACE WATER MANHOLE MH02

4. SURFACE WATER SEWER 3. SURFACE WATER MANHOLE

5. PUMP STATION EQUIPMENT 6. PUMP STATION EQUIPMENT

7. PUMP STATION LIFTING EQUIPMENT

8. PUMPING STATION CUBICLE

9. SURFACE WATER SEWER (CIRCA 2000M Ø)

10. SURFACE WATER OUTFALL TO ADJACENT CULVERTED WATER COURSE

## EXISTING AGP SURFACE WATER DRAINAGE LAYOUT

CHECK ALL DIMENSIONS PRIOR TO COMMENCEMENT OF WORK

NO GUARANTEE CAN BE GIVEN THAT ALL SERVICES HAVE BEEN SHOWN ON THE

NO GUARANTEE CAN BE GIVEN TO THE ACCURACY AND COMPLETENESS OF ANY SERVICE PROVIDER RECORD INFORMATION SHOWN IN THIS DRAWING AND NO LIABILITY WILL BE ACCEPTED FOR ANY LOSSES THAT ARISE DUE TO A LACK OF ACCURACY IN ANY SERVICE PROVIDERS RECORD INFORMATION

80MM Ø UPVC PERFORATED CORRUGATED PLASTIC LATERAL DRAINAGE PIPES LAID INTO LINED, GRAVEL-FILLED TRENCHES

150MM Ø UPVC PERFORATED CORRUGATED PLASTIC CARRIER DRAINAGE PIPES LAID INTO LINED, **GRAVEL-FILLED TRENCHES** 

CONNECT CARRIER PIPES TO NEW SILT-TRAP / INSPECTION CHAMBERS (ICS) WITH PROPRIETARY RIGID JUNCTIONS AT THE POINT OF ENTRY

600MM LONG X 600MM WIDE X 1000MM DEEP PRE-CAST CONCRETE (PCC) SILT-TRAP / INSPECTION CHAMBERS (ICS), FOUNDED ONTO A MASS CONCRETE BEDDING (GENO OR STANDARD MIX ST1 OR SIMILAR AS RECOMMENDED)

WHERE REQUIRED, CONNECT CARRIER PIPES TOGETHER WITH PROPRIETARY RIGID JUNCTIONS AT THE POINT OF INTERSECTION

CONNECTION TO EXISTING LOCAL SURFACE WATER DRAINAGE

DRAINED AGP AREA (6533M2)

18MM SAND-FILLED SYNTHETIC TURF

NETWORK

OVER

20MM SHOCK-PAD

OVER

300MM TO 350MM LIMESTONE GRAVEL

OVER

GEOTEXTILE LAYER

OVER

SUB-GRADE OF SILTY AND CLAYEY GRAVELLY SAND ACROSS THE AGP EXCEPT FOR THE SOUTH WESTERN END WHERE SUB-GRADE COMPRISED A FIRM BROWN GRAVELLY CLAY MADE GROUND AND OUTSIDE THE AGP, MADE GROUND WAS ENCOUNTERED AS A LIGHT BROWN SILTY GRAVELLY SAND AND A FIRM DARK BROWN GRAVELLY CLAY TO >1.2M DEPTH