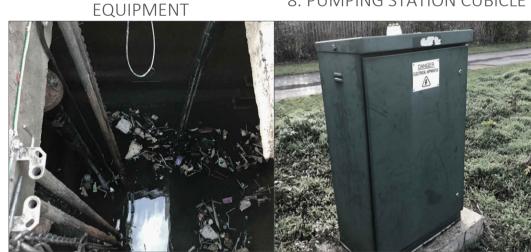

8. PUMPING STATION CUBICLE

9. SURFACE WATER SEWER (CIRCA 2000M Ø)

10. SURFACE WATER OUTFALL TO ADJACENT CULVERTED WATER COURSE