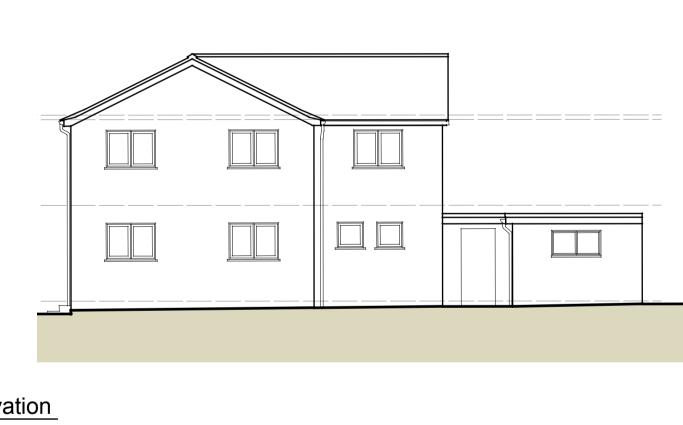

Dining

3 First Floor Plan
Scale: 1:100

Garage







6 North Elevation
Scale: 1:100



Scale: 1:100



4 South Elevation
Scale: 1:100

Job Code: PPA2308 Ms M Ager

Job Title: Extensions and Alterations to 1 Ponds Lane, Old Marston, Oxford

Drawing Title: Existing Plans and Elevations

Scale: 1:100 @ A1 Drawn By: PJP Drawing No: PPA2308/P1 Revision:

Bagley Croft • Hinksey Hill • Oxford OX1 5BS T 01865 792712 • M 07786 432476 info@ppa-architecture.co.uk • www.ppa-architecture.co.uk



Drawings to be read in conjunction with Structural Engineer's drawings and Architect's specification. Do not scale drawings. All dimensions and levels to be checked on site and any omissions or alterations reported immediately to the Architect. Copyright relating to all drawn information resides with the Architect. If in any doubt about anything, ask! The contractor is to verify sizes and deta