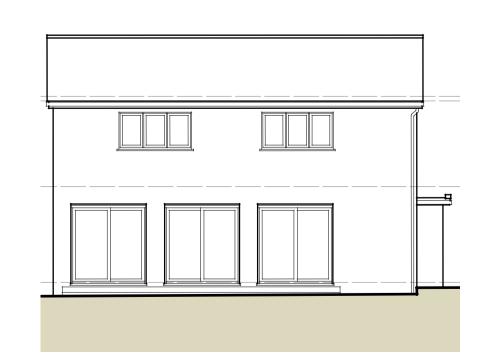

Dining

3 First Floor Plan
Scale: 1:100

Garage

6 North Elevation
Scale: 1:100

Scale: 1:100

4 South Elevation
Scale: 1:100

Job Code: PPA2308 Ms M Ager

Job Title: Extensions and Alterations to 1 Ponds Lane, Old Marston, Oxford

Drawing Title: Existing Plans and Elevations

Scale: 1:100 @ A1 Drawn By: PJP Drawing No: PPA2308/P1 Revision:

Bagley Croft • Hinksey Hill • Oxford OX1 5BS T 01865 792712 • M 07786 432476 info@ppa-architecture.co.uk • www.ppa-architecture.co.uk