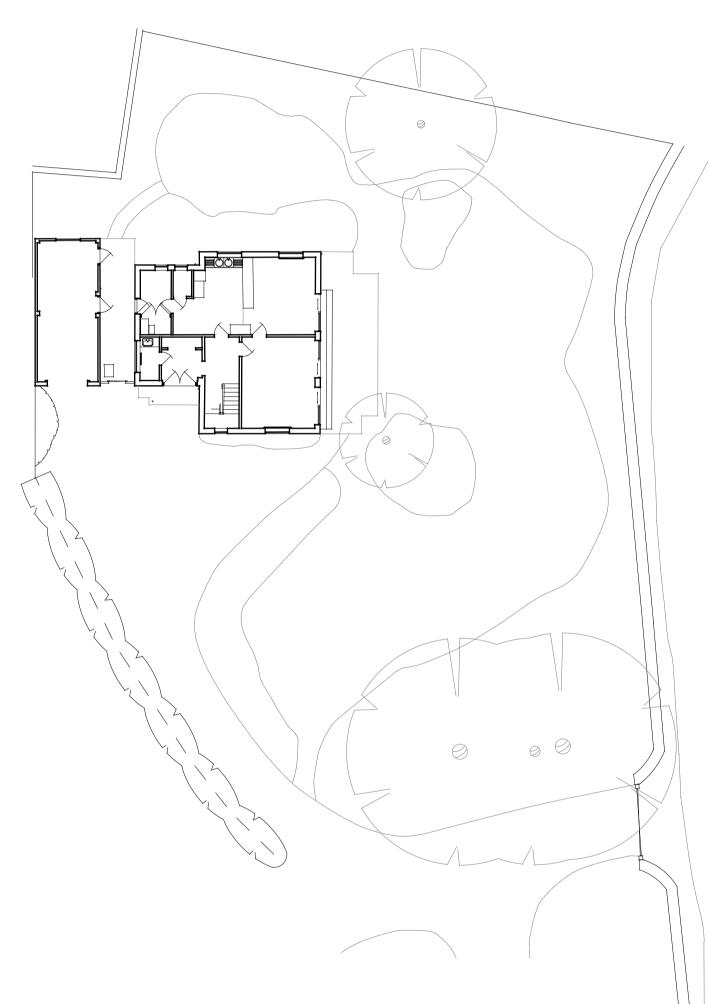

Dining

3 First Floor Plan
Scale: 1:100

Garage







6 North Elevation
Scale: 1:100



Scale: 1:100



4 South Elevation
Scale: 1:100

Job Code: PPA2308 Ms M Ager

Job Title: Extensions and Alterations to 1 Ponds Lane, Old Marston, Oxford

Drawing Title: Existing Plans and Elevations

Scale: 1:100 @ A1 Drawn By: PJP Drawing No: PPA2308/P1 Revision:

Bagley Croft • Hinksey Hill • Oxford OX1 5BS T 01865 792712 • M 07786 432476 info@ppa-architecture.co.uk • www.ppa-architecture.co.uk



Drawings to be read in conjunction with Structural Engineer's drawings and Architect's specification. Do not scale drawings. All dimensions and levels to be checked on site and any omissions or alterations reported immediately to the Architect. Copyright relating to all drawn information resides with the