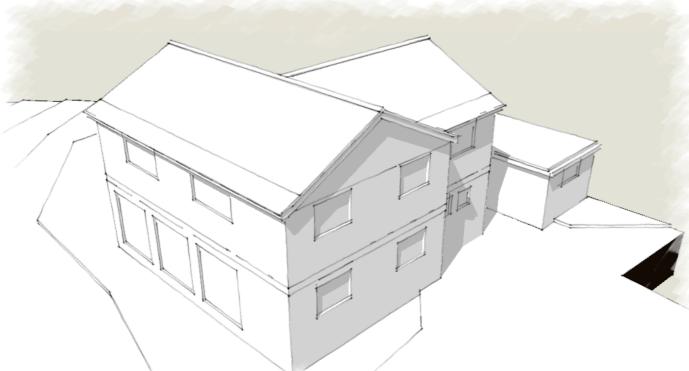

Rear Birds Eye View

Garden View

Notes:

Drawings to be read in conjunction with Structural Engineer's drawings and Architect's specification. Do not scale drawings.

All dimensions and levels to be checked on site and any omissions or alterations reported immediately to the Architect. Copyright relating to all drawn information resides with the Architect. If in any doubt about anything, ask!

Job Code:

PPA2308

Client:

Ms M Ager

Job Title:

Extension and Alterations - 1 Ponds Lane, Oxford

Drawing Title: Existing External Perspectives

Scale: NTS @ A3 Drawn By: PJP Drawing No: PPA2308/P3