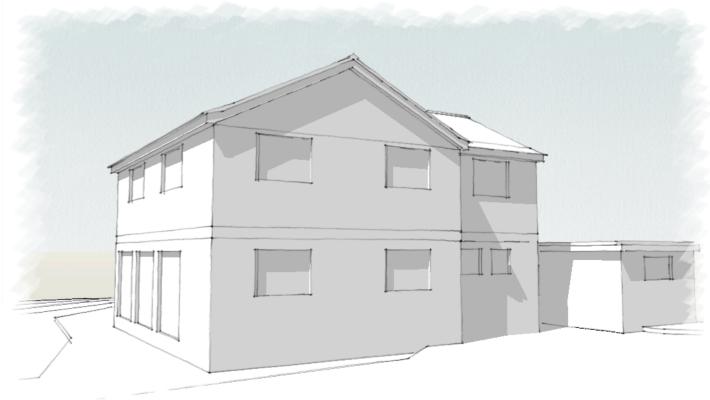

Rear Birds Eye View

Garden View

Notes:

Drawings to be read in conjunction with Structural Engineer's drawings and Architect's specification. Do not scale drawings.

All dimensions and levels to be checked on site and any omissions or alterations reported immediately to the Architect. Copyright relating to all drawn information resides with the Architect. If in any doubt about anything, ask!

Job Code:

PPA2308

Client:

Ms M Ager

Job Title:

Extension and Alterations - 1 Ponds Lane, Oxford

Drawing Title: Existing External Perspectives

Scale: NTS @ A3 Drawn By: PJP Drawing No: PPA2308/P3