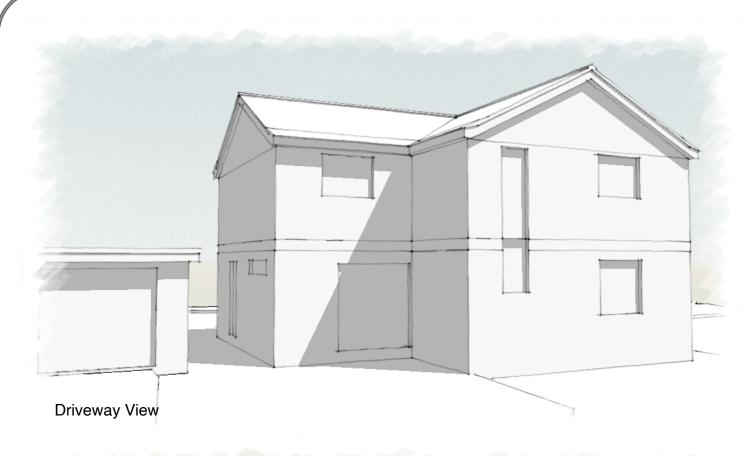

Job Code:

PPA2308

Client:

Ms M Ager

Job Title:

Extension and Alterations - 1 Ponds Lane, Oxford

Drawing Title: Existing External Perspectives

Scale: NTS @ A3 Drawn By: PJP Drawing No: PPA2308/P3