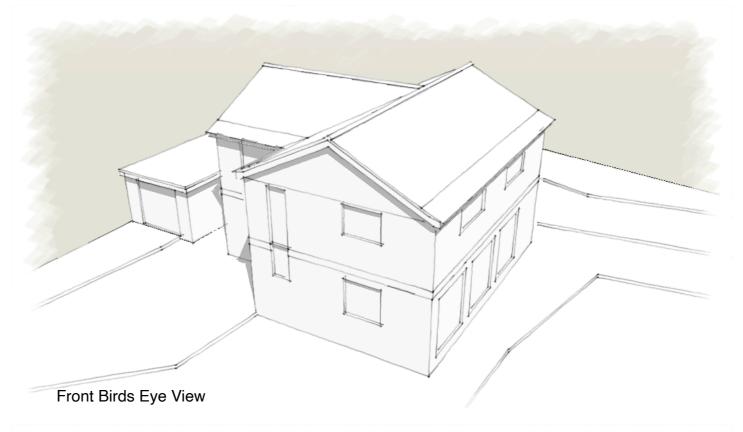

Job Code:

PPA2308

Client:

Ms M Ager

Job Title:

Extension and Alterations - 1 Ponds Lane, Oxford

Drawing Title: Existing External Perspectives

Scale: NTS @ A3 Drawn By: PJP Drawing No: PPA2308/P3