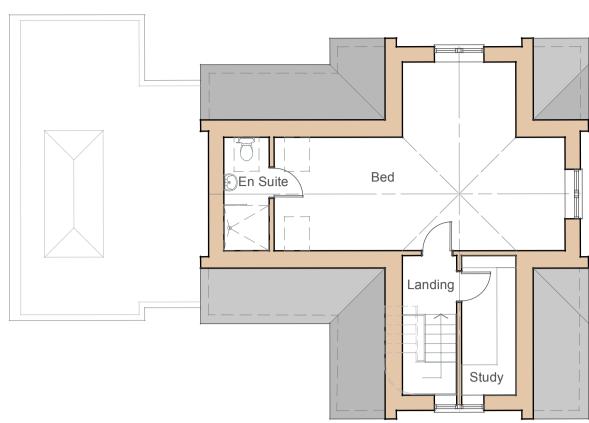

0 1 2 3 4 5 M

Loft Floor Plan
Scale: 1:100

First Floor Plan
Scale: 1:100

West Elevation
Scale: 1:100

North Elevation
Scale: 1:100

Scale: 1:100

South Elevation

Rev A 23/04/2024 cycle store shown at correct dimensions Job Code: PPA2308