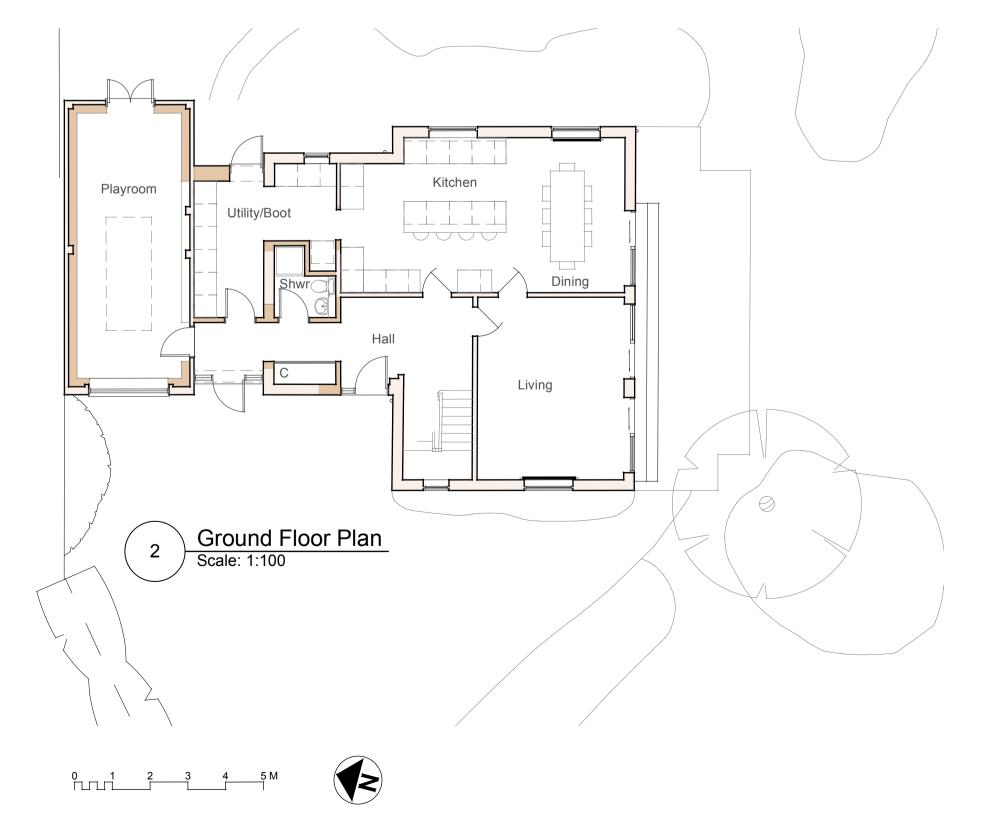

0 1 2 3 4 5 M

Loft Floor Plan
Scale: 1:100

First Floor Plan
Scale: 1:100

West Elevation
Scale: 1:100

North Elevation
Scale: 1:100

Scale: 1:100

South Elevation

Rev A 23/04/2024 cycle store shown at correct dimensions Job Code: PPA2308