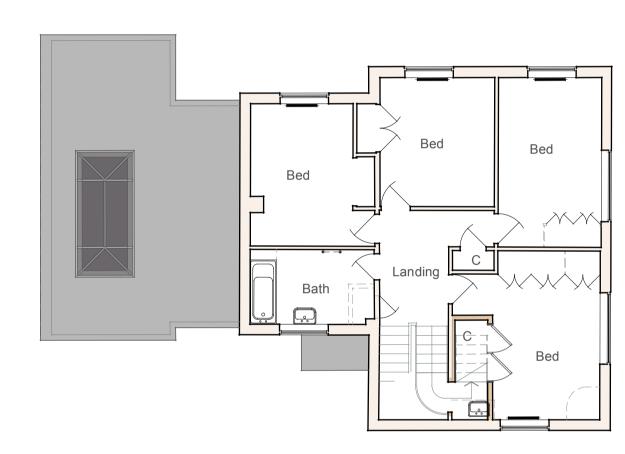

0 1 2 3 4 5 M

Loft Floor Plan
Scale: 1:100

First Floor Plan
Scale: 1:100

West Elevation
Scale: 1:100

North Elevation
Scale: 1:100

Scale: 1:100

South Elevation

Rev A 23/04/2024 cycle store shown at correct dimensions Job Code: PPA2308