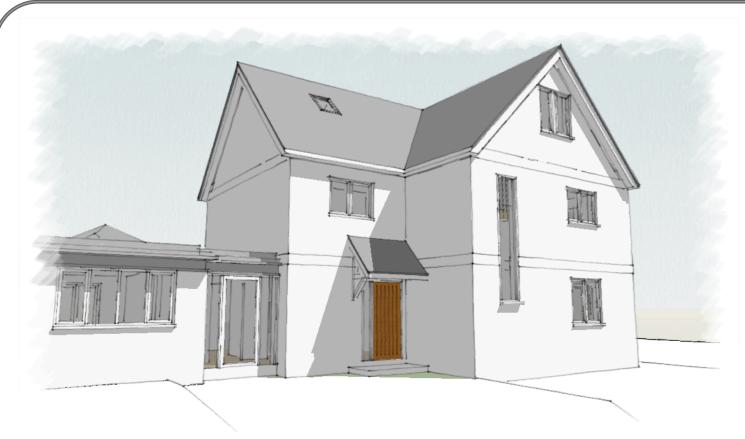

## **Driveway View**





Front Birds Eye View



Revision:

## Notes:

Drawings to be read in conjunction with Structural Engineer's drawings and Architect's specification. Do not scale drawings.

All dimensions and levels to be checked on site and any omissions or alterations reported immediately to the Architect. Copyright relating to all drawn information resides with the Architect. If in any doubt about anything, ask!

The contractor is to verify sizes and details on site. All schedules to be checked against manufacturers details. All work to comply with Statutory Regulations, British Standards and Codes of Practice which are or may be relevant. For soil investigation and structural calculations refer to Engineers details. All materials to comply with latest relevant British Standar