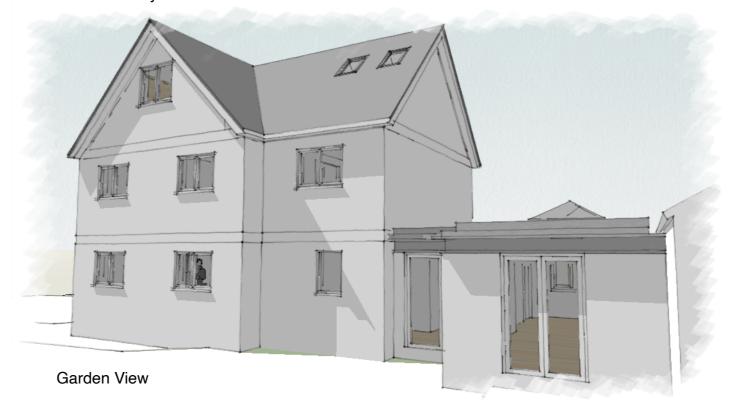

## **Driveway View**





Front Birds Eye View



Revision:

## Notes:

Drawings to be read in conjunction with Structural Engineer's drawings and Architect's specification. Do not scale drawings.

All dimensions and levels to be checked on site and any omissions or alterations reported immediately to the Architect. Copyright relating to all drawn information resides with the Architect. If in any doubt about anything, ask!

The contractor is to verify sizes and details on site. All schedules to be checked against manufacturers details. All work to comply with Statutory Regulations, British Standards and Codes of Practice which are or may be relevant. For soil investigation and structural calculations refer to Engineers details. All materials to comply with latest relevant British Standards. All workmanship to be in accordance with BS 80