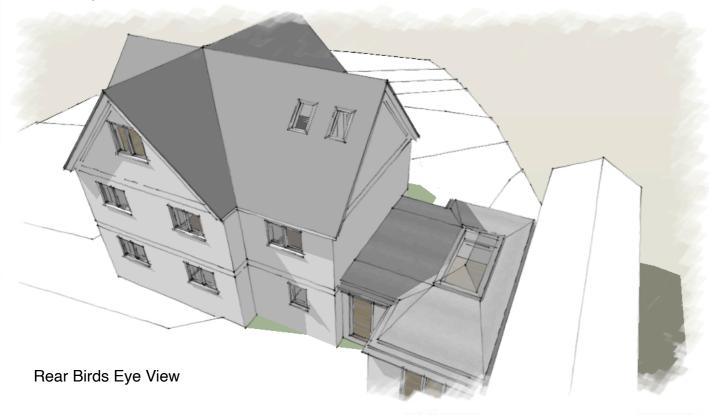

## **Driveway View**





Front Birds Eye View



Revision:

## Notes:

Drawings to be read in conjunction with Structural Engineer's drawings and Architect's specification. Do not scale drawings.

All dimensions and levels to be checked on site and any omissions or alterations reported immediately to the Architect. Copyright relating to all drawn information resides with the Architect. If in any doubt about anything, ask!

The contractor is to verify sizes and details on site. All schedules to be checked against manufacturers details. All work to comply with Statutory Regulations, British Standards and Codes of Practice which are or may be relevant. For soil investigation and structural calculations refer to Engineers details. All materials to comply with latest relevant British Standards. All workmanship to b