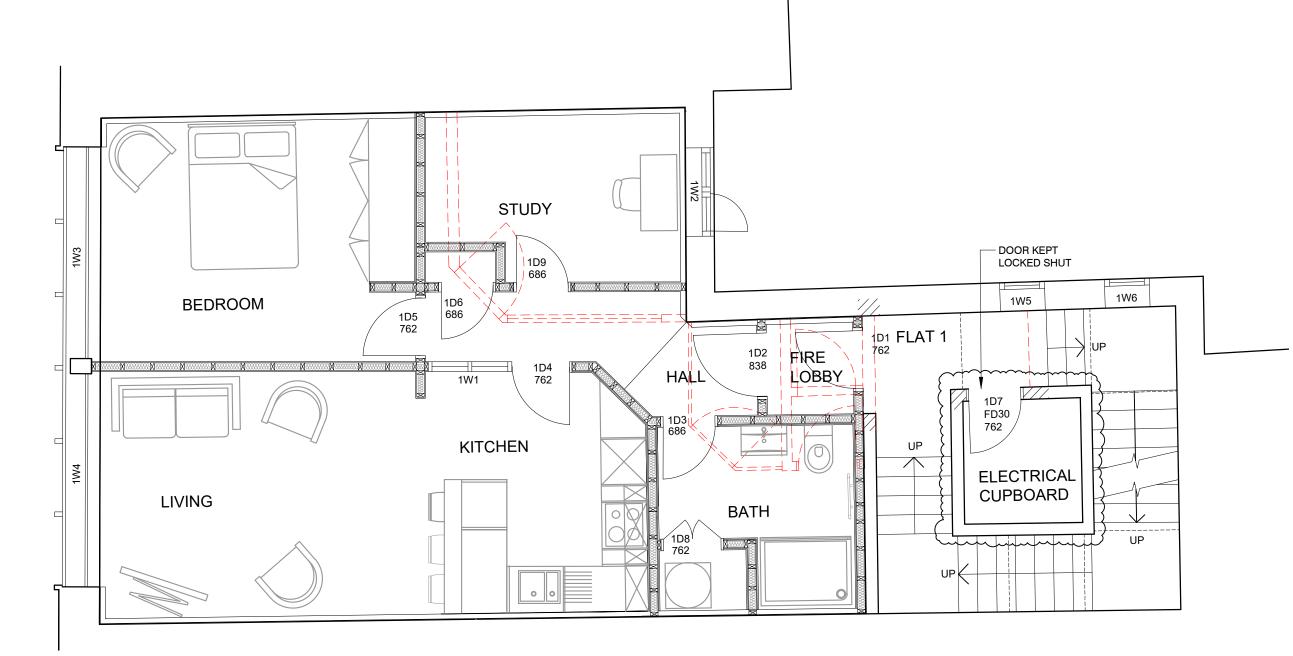

PROPOSED FIRST FLOOR PLAN

This drawing is the property of Arthurell and Kirkland. Copyright is reserved by them and this drawing is issued on the condition that it is not copied, reproduced, retained or disclosed to any unauthorised person, either wholly or in part without the consent in writing of Arthurell and Kirkland. Figured dimensions are only to be taken from this drawing. All dimensions to be checked on site before any work is put in hand. If in doubt please ask.

Revisions:
B - 11/10/23 Notes added
C - 27/10/23 Fire lobby added
D - 30/10/23 Broom +elec cupbd added
E - 04/12/23 Hall door changed to glazed door, New lintel added
F - 12/01/24 front door to flat moved to internal lobby door
G - 31/01/24 construction issue
H - 28/02/24 note added for self closing and smoke seal to 101, note added re fireline board bathroom layout revised in order to bring toilet closer to the SVP

the SVP
200 x 200 smoke vent to fire lobby added
1 - 15/04/24 Bike store changed to electrical of

**4 CORNMARKET STREET OXFORD** OX1 3EX

**DETAILED FIRST** FLOOR PLAN FOR CONSTRUCTION

A3 @ 1.50 **\*** MK **\*** 22.08.23

1236 • 30 •