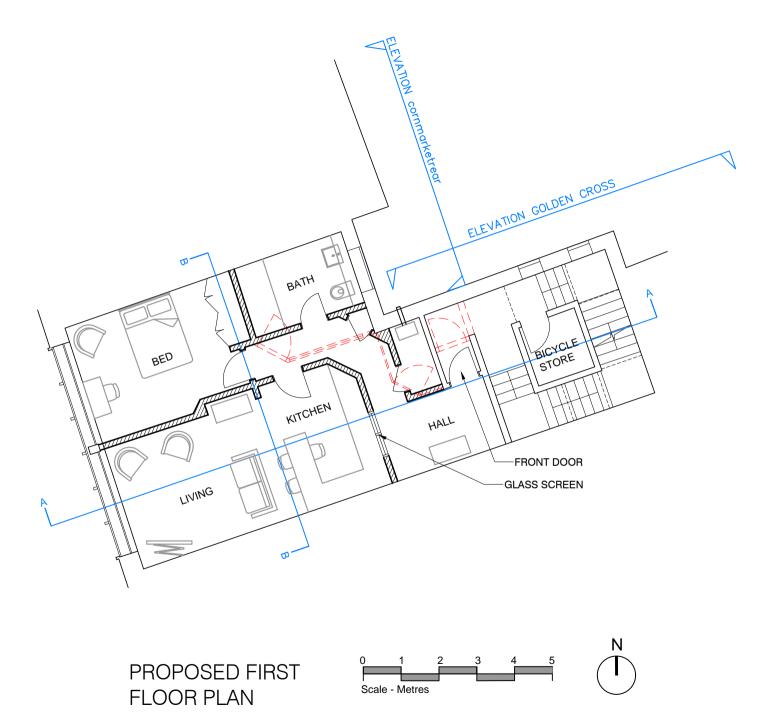

## 1 BED **FIRST FLOOR FLAT**

## REVISIONS:

A 26.02.21 Minor amendments made, notes added B 01.07.21 Bike storage note added

ARTHURELL+KIRKLAND LLP 19 Wharfdale Road

4 CORNMARKET STREET OXFORD OX1 3EX

## PROPOSED FIRST FLOOR PLAN

A4@1.100 \* LK \* 18.01.21

1236 • 12 •