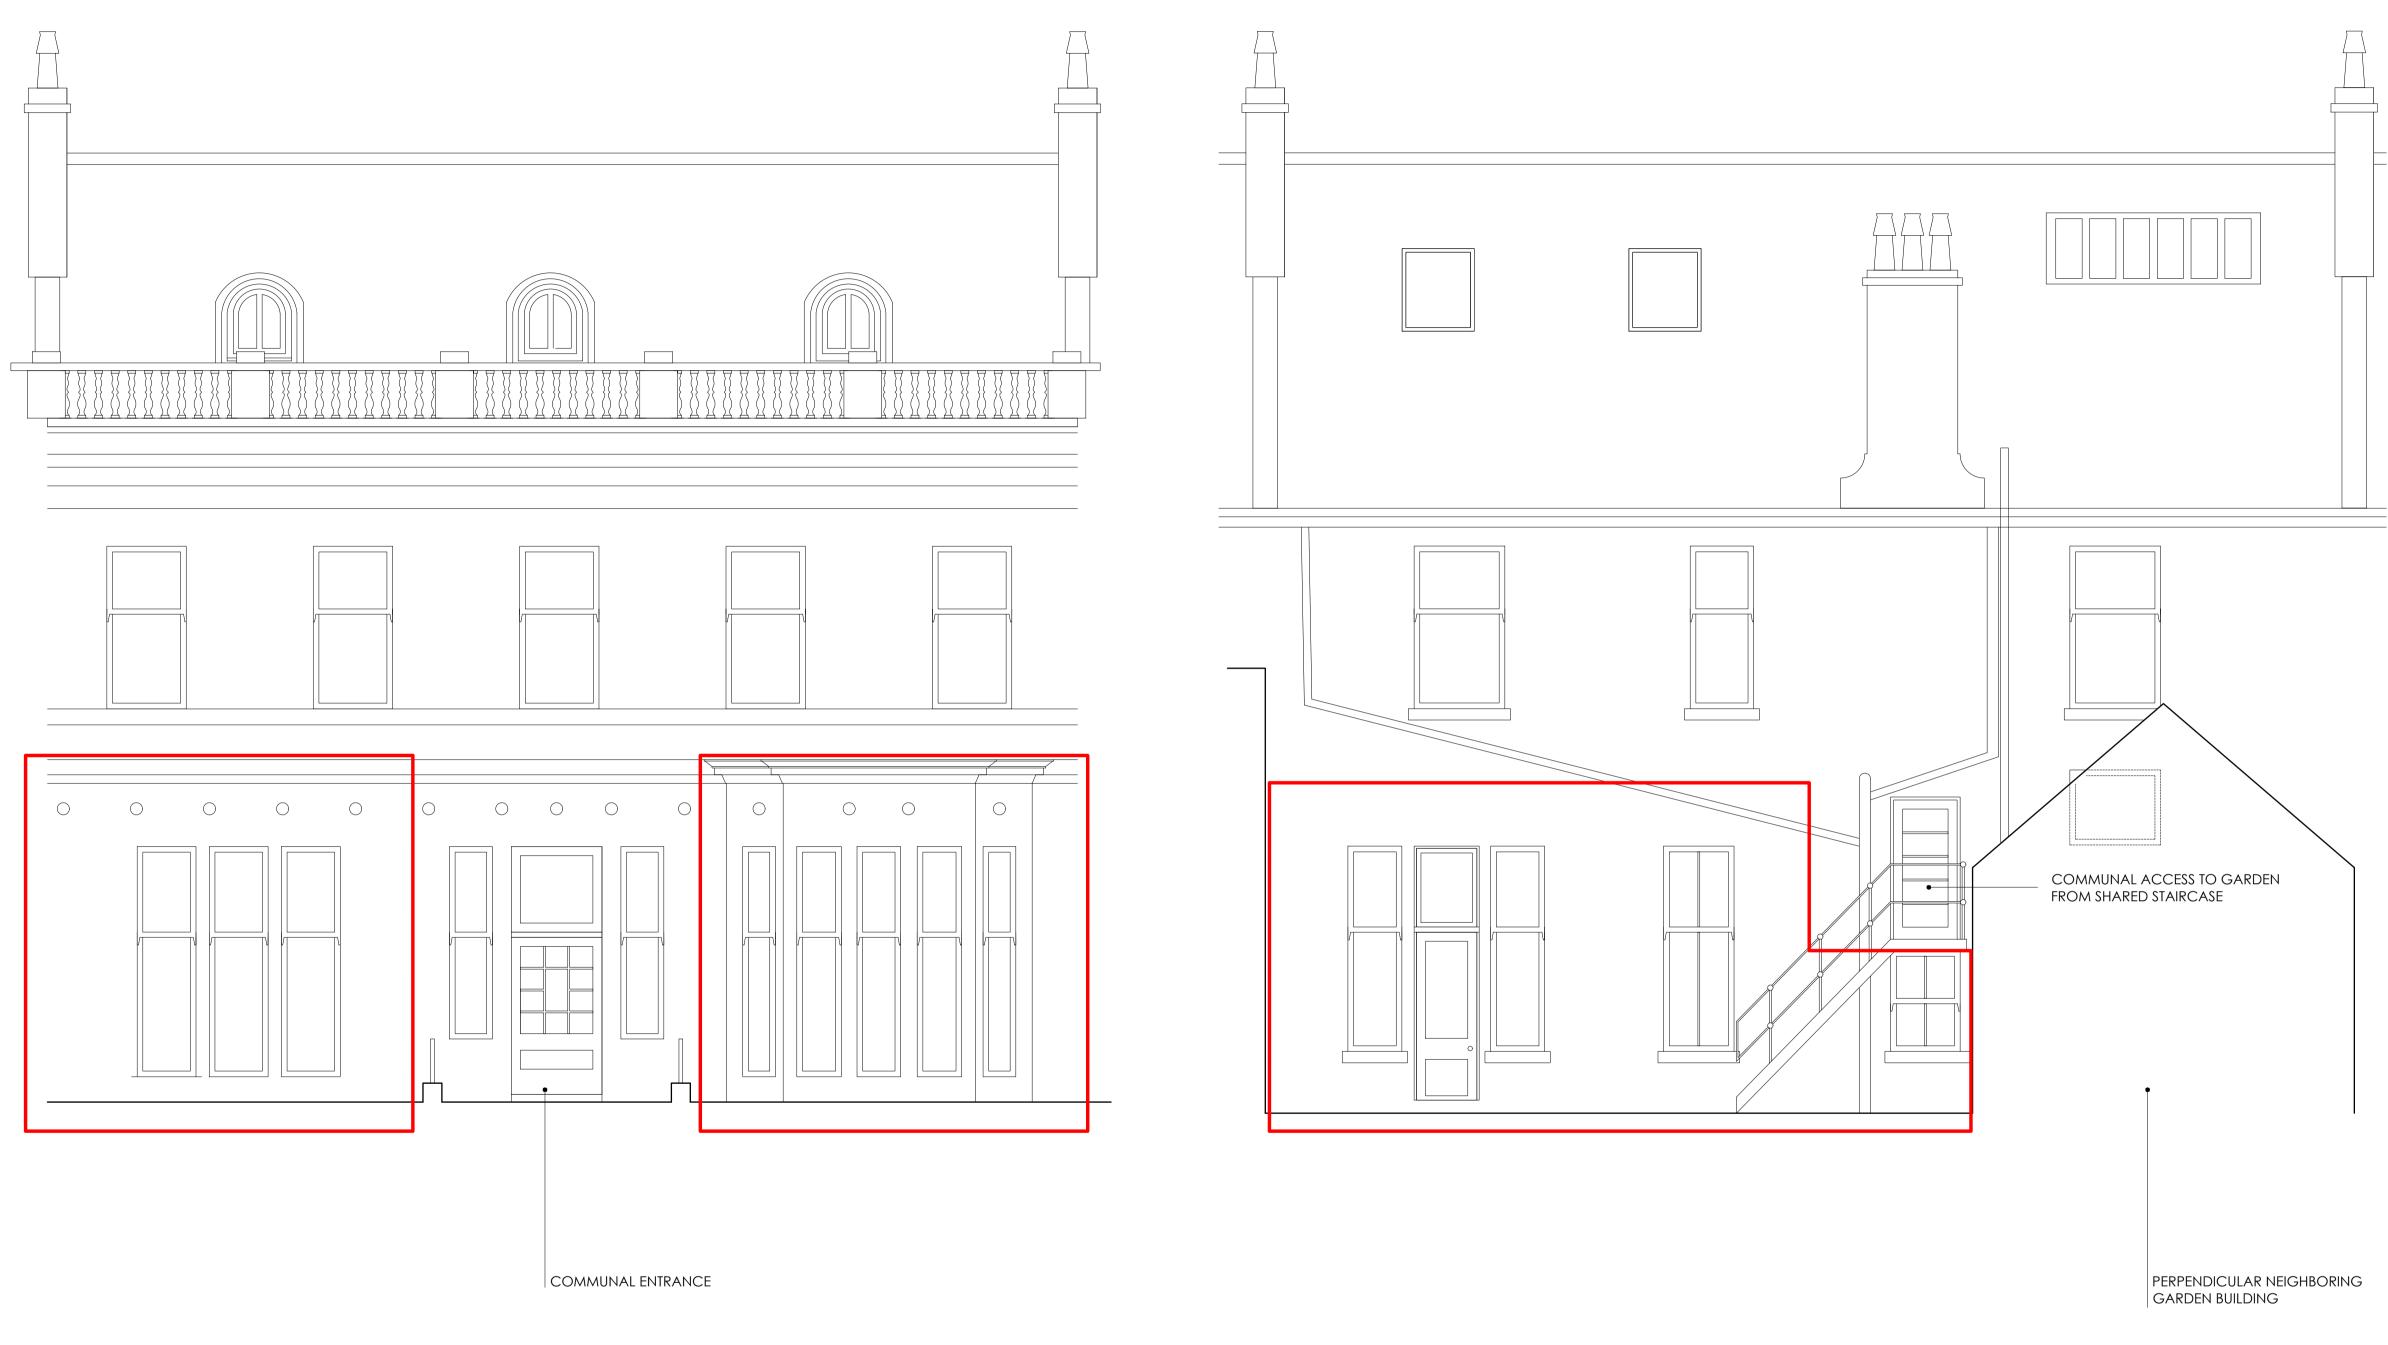

A EXISTING FRONT STREET ELEVATION 1
1:50 @ A1

B EXISTING REAR ELEVATION 2 1:50 @ A1 6 CLEVEDEN CRESCENT - GROUND FLOOR FLAT AREA

## PLANNING

| CLIENT:                        |                   |
|--------------------------------|-------------------|
| MARINA+NEIL_BAR                | NARD              |
| PROJECT:                       |                   |
| 6_CLEVEDEN_CRES                | SCENT             |
| TITLE:                         |                   |
| EXISTING_ELEVATI               | IONS              |
| DRAWN BY:                      | SCALE:            |
| LR                             | 1:50 <u>@</u> _A1 |
| JOB No:                        | DATE:             |
| 7723                           | 09/04/24          |
| DRAWING No:                    | REVISION:         |
| 7723_P_0100                    | 00                |
| 7723_P_0100  ODETAIL DESIGN 20 |                   |