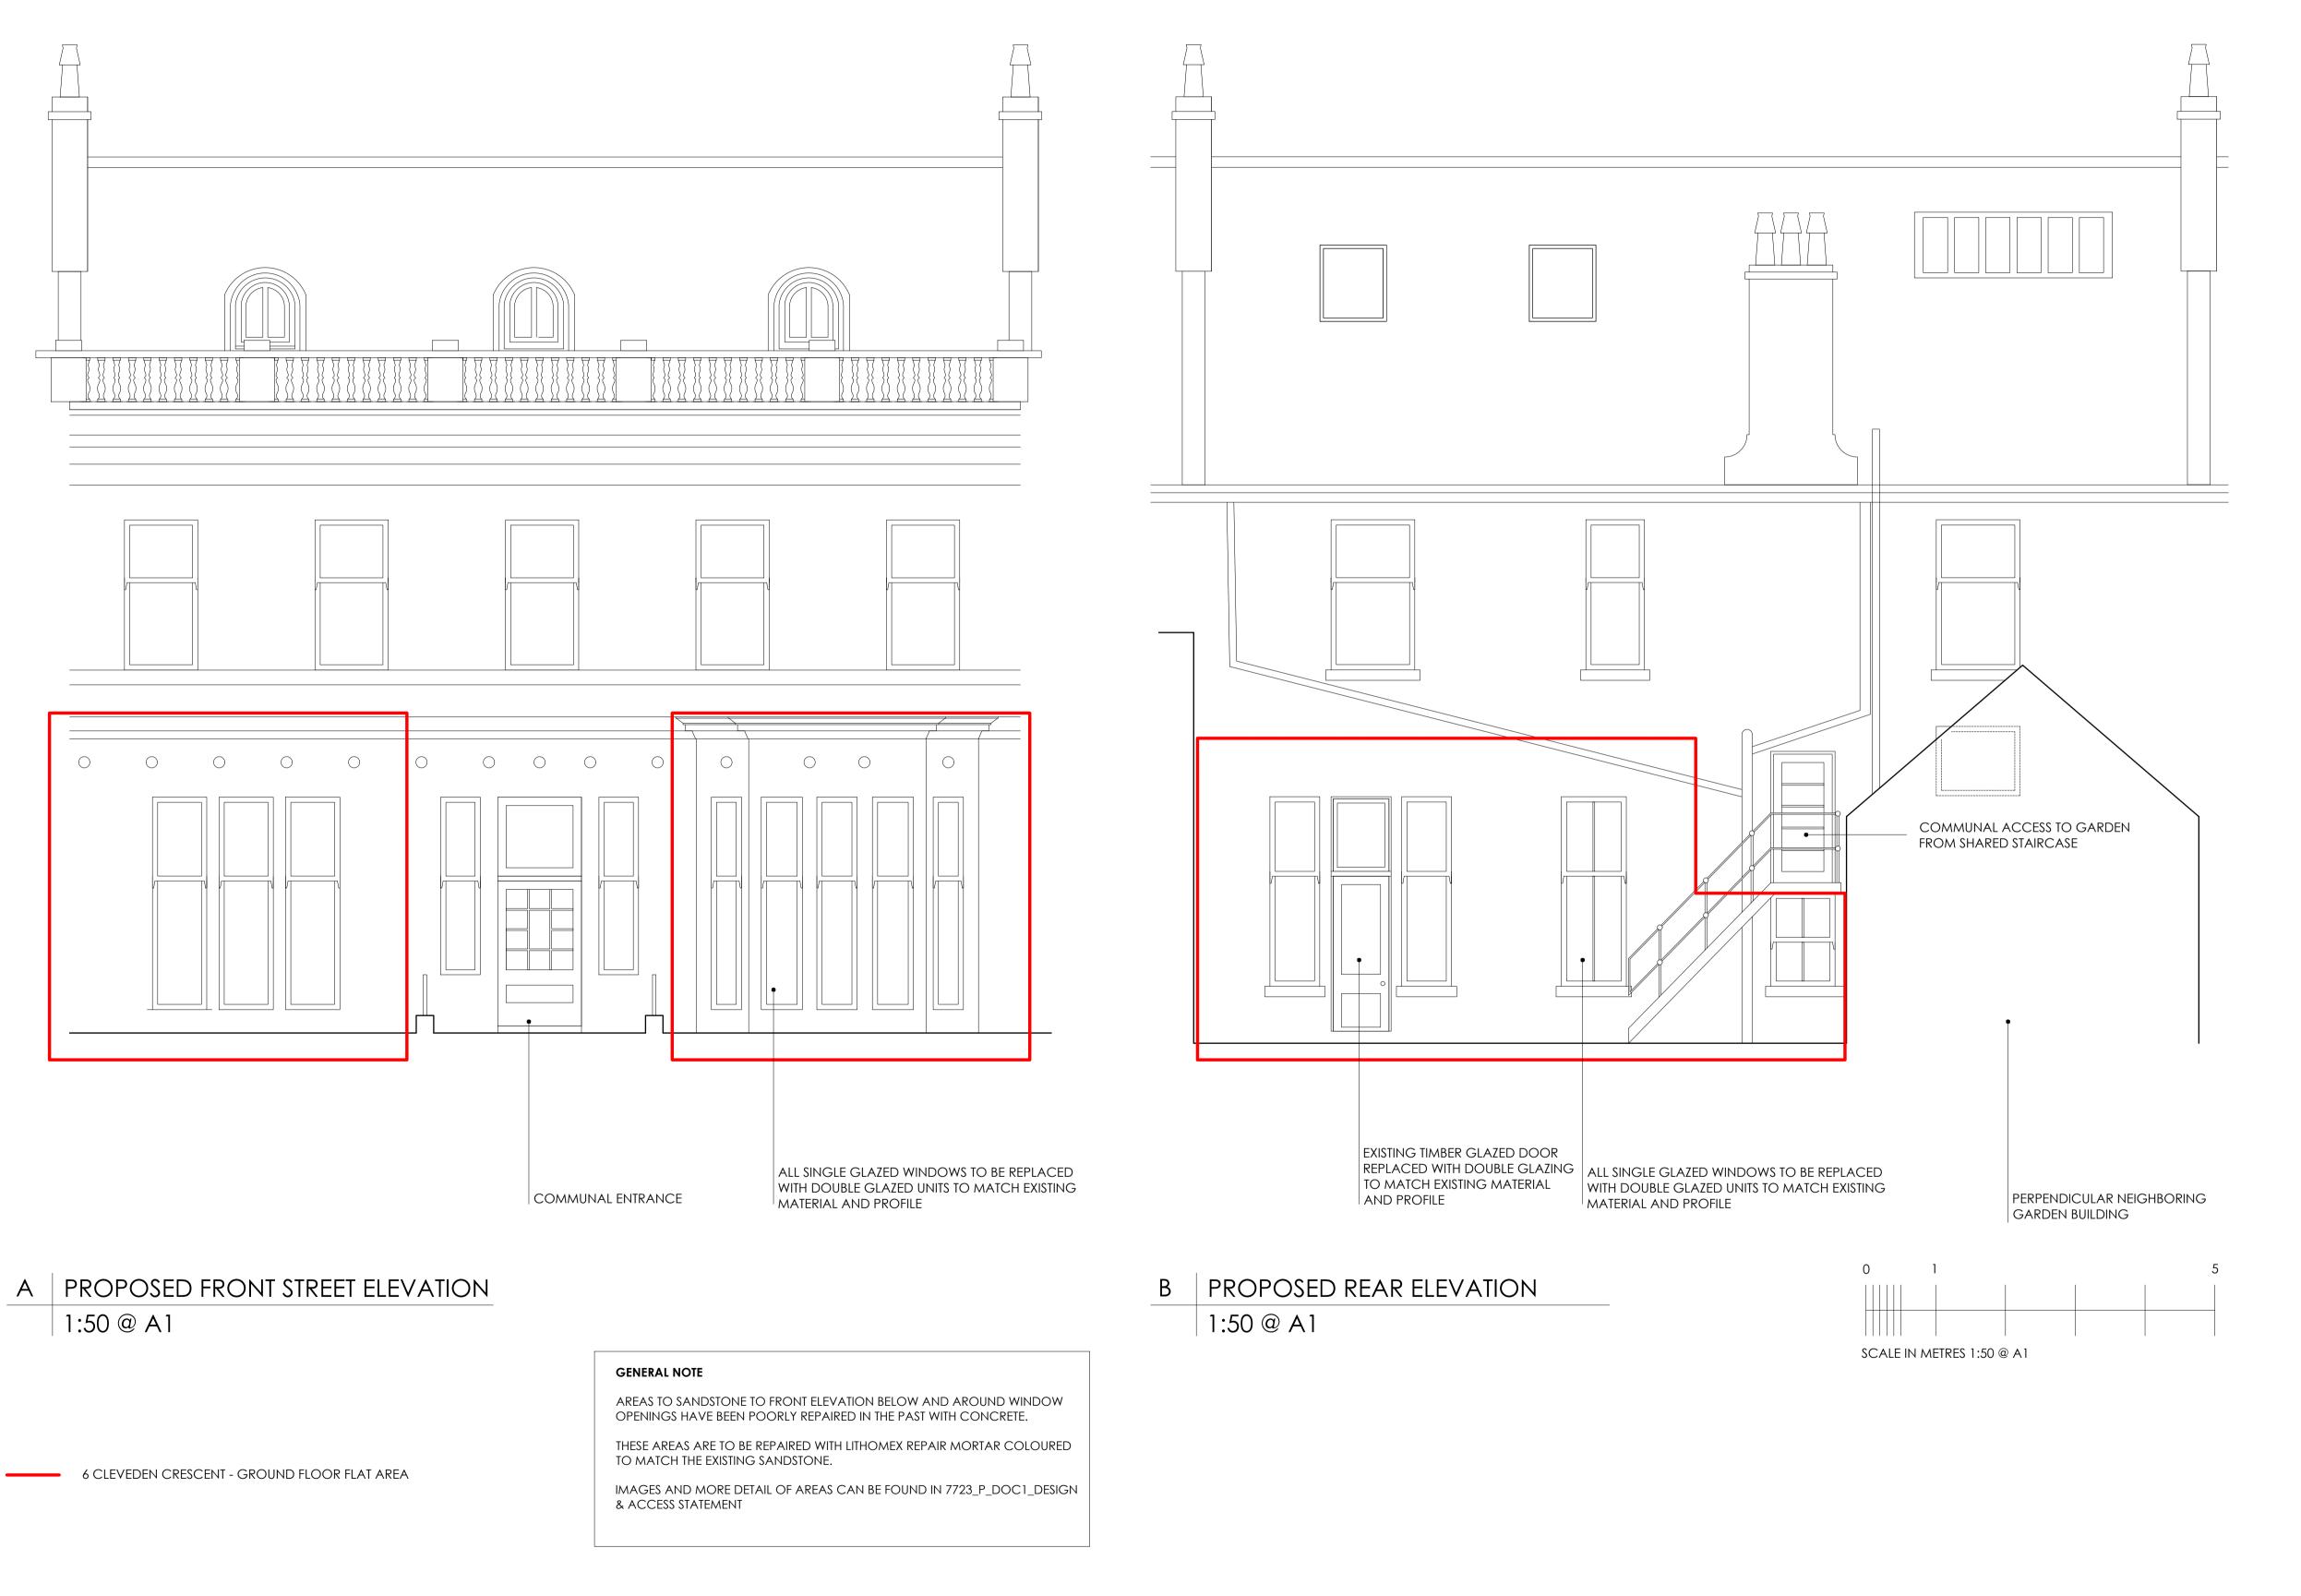

## PLANNING

CLIENT:

| MARINA+NEIL BARNARD                                                                                                                                                          |                  |
|------------------------------------------------------------------------------------------------------------------------------------------------------------------------------|------------------|
|                                                                                                                                                                              |                  |
| PROJECT:                                                                                                                                                                     |                  |
| 6_CLEVEDEN_CRESCENT                                                                                                                                                          |                  |
| TITLE:                                                                                                                                                                       |                  |
| PROPOSED_ELEVATIONS                                                                                                                                                          |                  |
| DRAWN BY:                                                                                                                                                                    | SCALE:           |
| LR                                                                                                                                                                           | 1:50 <u>@</u> A1 |
| JOB No:                                                                                                                                                                      | DATE:            |
| 7723                                                                                                                                                                         | 09/04/24         |
| DRAWING No:                                                                                                                                                                  | REVISION:        |
| 7723_P_1100                                                                                                                                                                  | 00               |
| ©DETAIL DESIGN 2024<br>This drawing is the property and copyright of DETAIL DESIGN<br>and shall not be copied or used in any way without their<br>express written permission |                  |
| STUDIO 201, THE AXIOM BUILDING<br>54 WASHINGTON STREET<br>GLASGOW G3 8AZ<br>Tel 0141 334 8810                                                                                |                  |