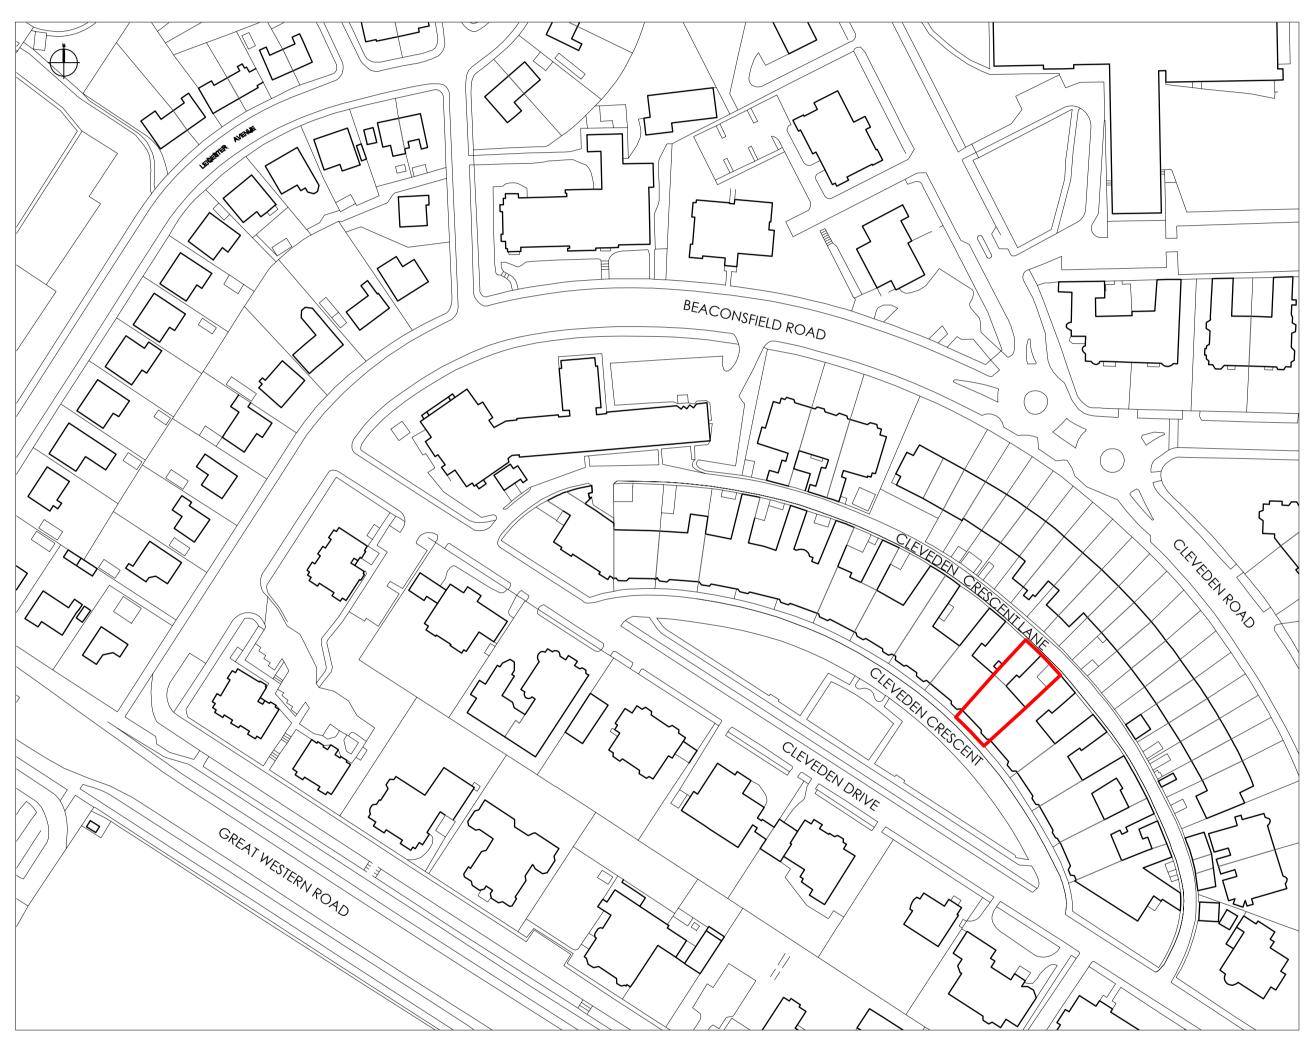

A LOCATION PLAN 1:1250 @ A1

6 CLEVEDEN CRESCENT SITE BOUNDARY

B BLOCK PLAN 1:500 @ A1

## PLANNING

| 00 | CLIENT:              |                           |
|----|----------------------|---------------------------|
|    | MARINA+NEIL_BARNARD  |                           |
|    | PROJECT:             |                           |
|    | 6_CLEVEDEN_CRESCENT  |                           |
| ļ  | TITLE:               |                           |
|    | LOCATION+BLOCK_PLANS | 5                         |
|    | DRAWN BY:            | SCALE:                    |
|    | LR                   | 1:1250+1:500 <u>@</u> _A1 |
|    | JOB No:              | DATE:                     |
|    | 7723                 | 08/04/24                  |
|    | DRAWING No:          | REVISION:                 |
|    | 7723P0010            | 00                        |
|    |                      |                           |