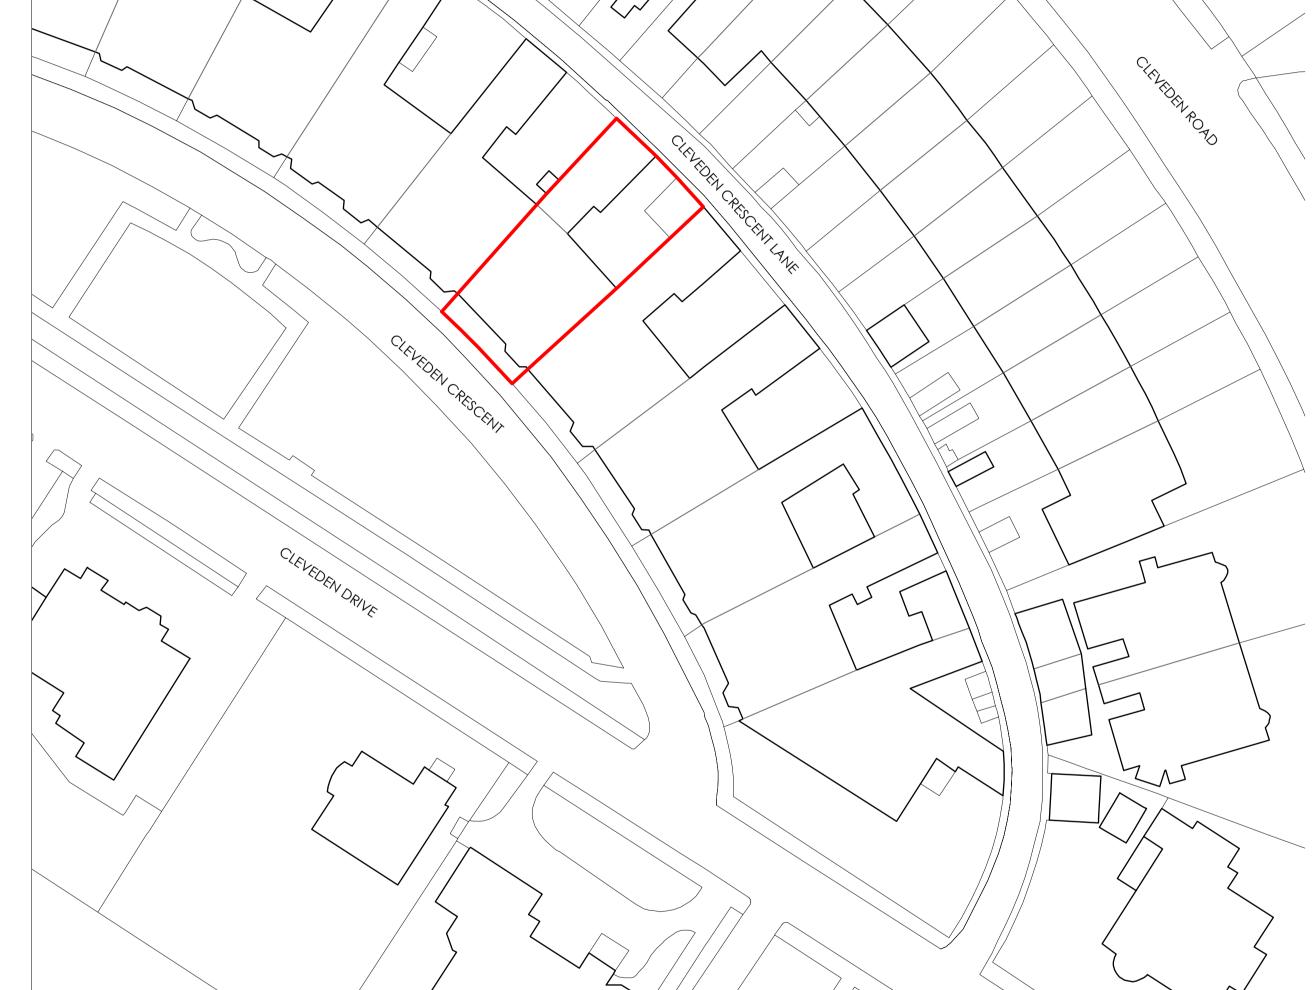

A LOCATION PLAN 1:1250 @ A1

6 CLEVEDEN CRESCENT SITE BOUNDARY

B BLOCK PLAN 1:500 @ A1

## PLANNING

| 00 | CLIENT:              |                           |
|----|----------------------|---------------------------|
|    | MARINA+NEIL_BARNARD  |                           |
|    | PROJECT:             |                           |
|    | 6_CLEVEDEN_CRESCENT  |                           |
| ļ  | TITLE:               |                           |
|    | LOCATION+BLOCK_PLANS | 5                         |
|    | DRAWN BY:            | SCALE:                    |
|    | LR                   | 1:1250+1:500 <u>@</u> _A1 |
|    | JOB No:              | DATE:                     |
|    | 7723                 | 08/04/24                  |
|    | DRAWING No:          | REVISION:                 |
|    | 7723P0010            | 00                        |
|    |                      |                           |