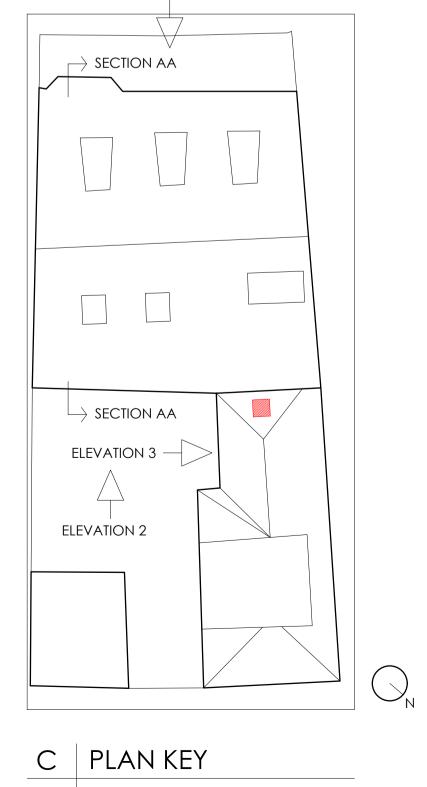

A EXISTING REAR OUTBUILDING ELEVATION 3
1:50 @ A1

6 CLEVEDEN CRESCENT - GROUND FLOOR FLAT AREA

EXISTING SECTION AA

1:50 @ A1

ELEVATION 1

SCALE IN METRES 1:50 @ A1