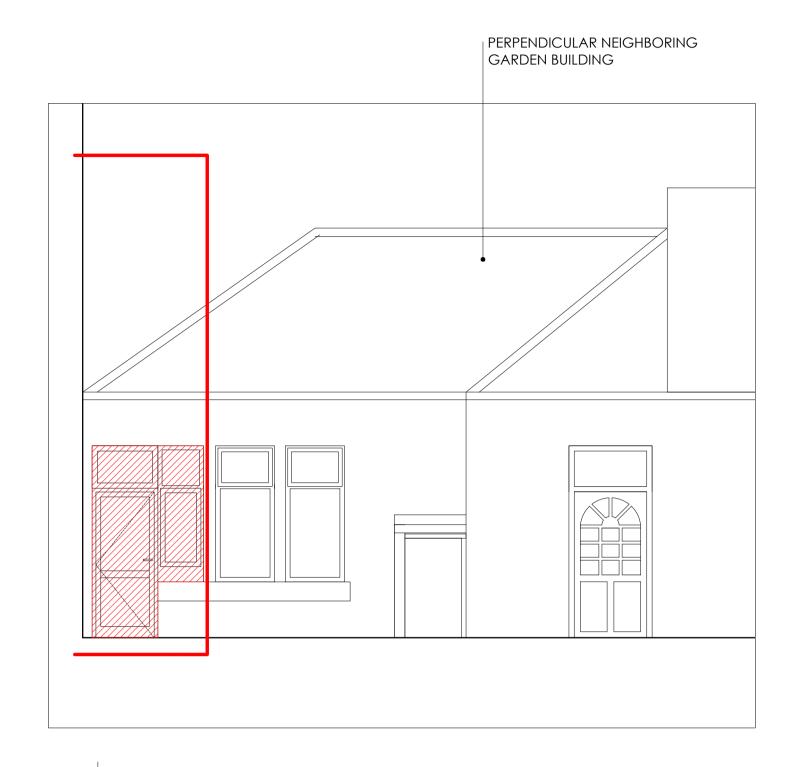

A EXISTING REAR OUTBUILDING ELEVATION 3
1:50 @ A1

6 CLEVEDEN CRESCENT - GROUND FLOOR FLAT AREA

EXISTING SECTION AA

1:50 @ A1

ELEVATION 1

SCALE IN METRES 1:50 @ A1