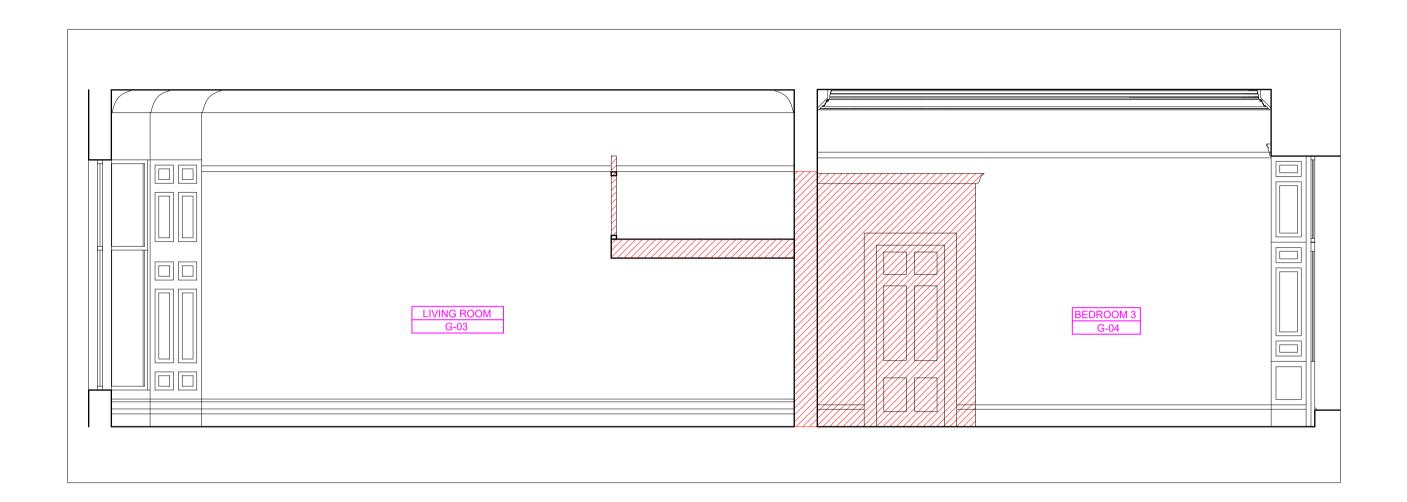

A EXISTING REAR OUTBUILDING ELEVATION 3
1:50 @ A1

6 CLEVEDEN CRESCENT - GROUND FLOOR FLAT AREA

EXISTING SECTION AA

1:50 @ A1

ELEVATION 1

SCALE IN METRES 1:50 @ A1