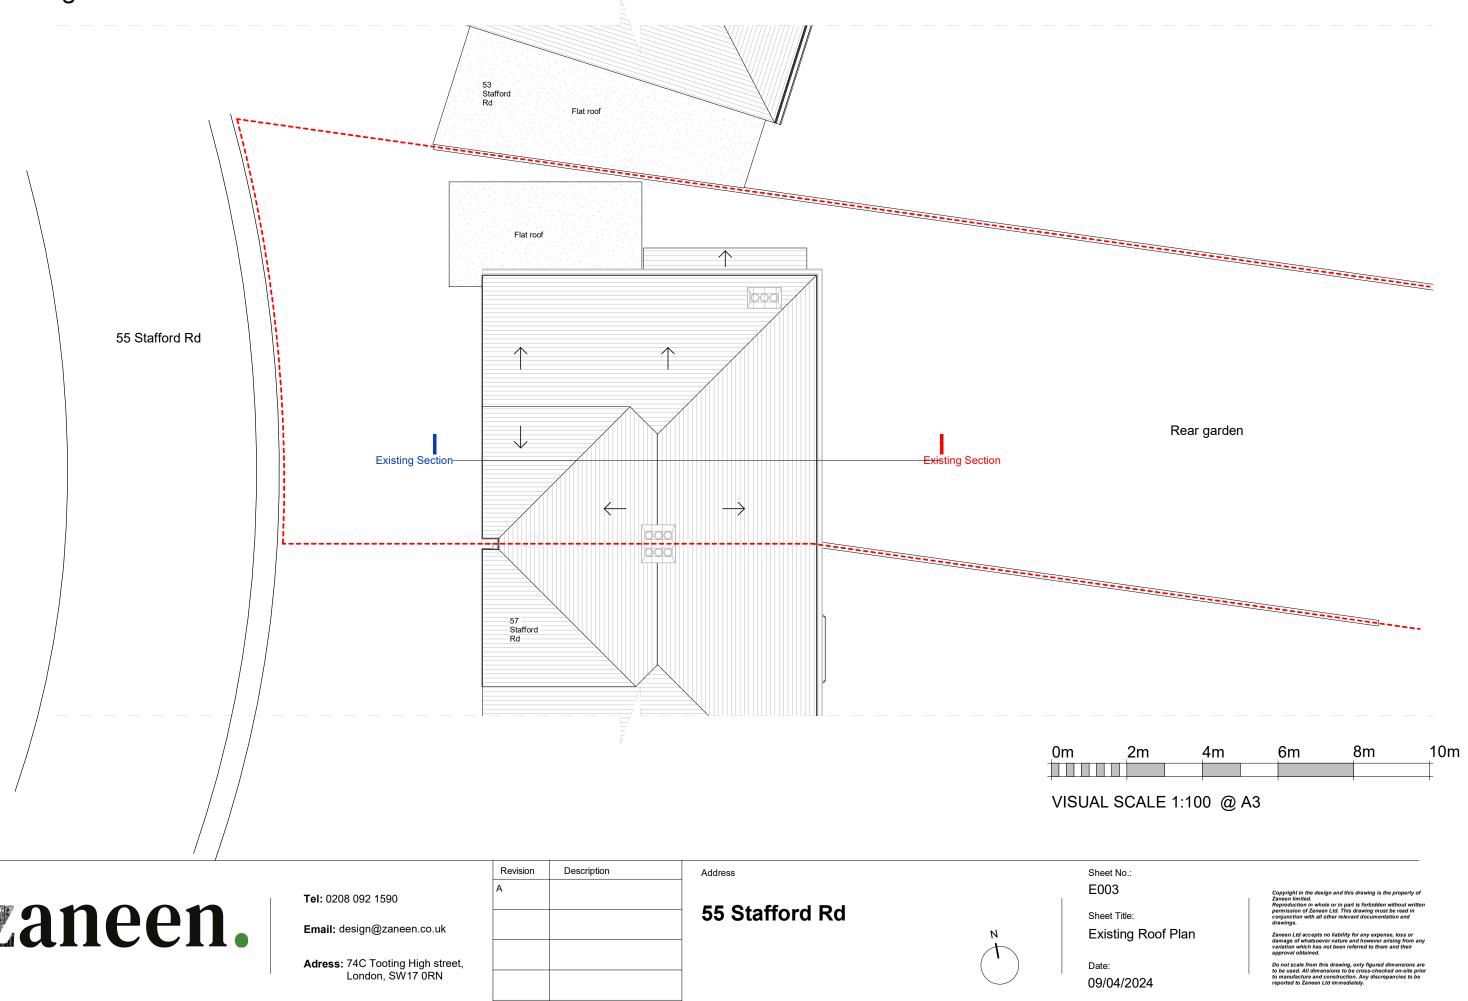

## Existing Roof Plan

| Tel: 0208 092 1590                                   |  |
|------------------------------------------------------|--|
| Email: design@zaneen.co.uk                           |  |
| Adress: 74C Tooting High street,<br>London, SW17 0RN |  |