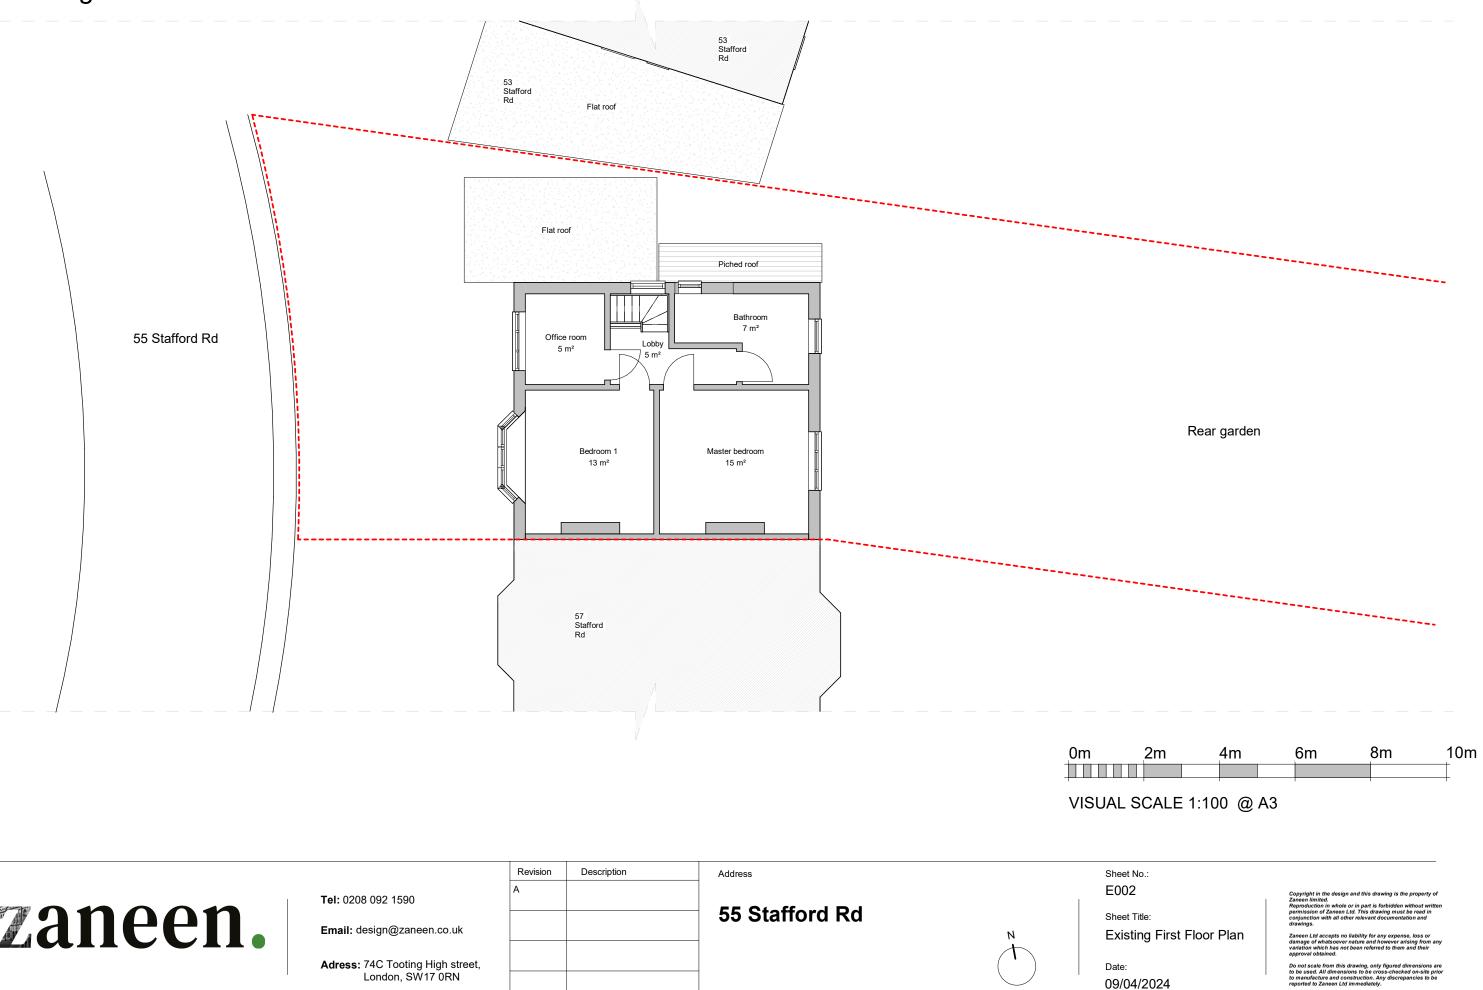

### Existing First Floor Plan

| Description | Address        |
|-------------|----------------|
|             |                |
|             | 55 Stafford Rd |
|             |                |
|             |                |
|             |                |
|             |                |

| N |  |
|---|--|
|   |  |