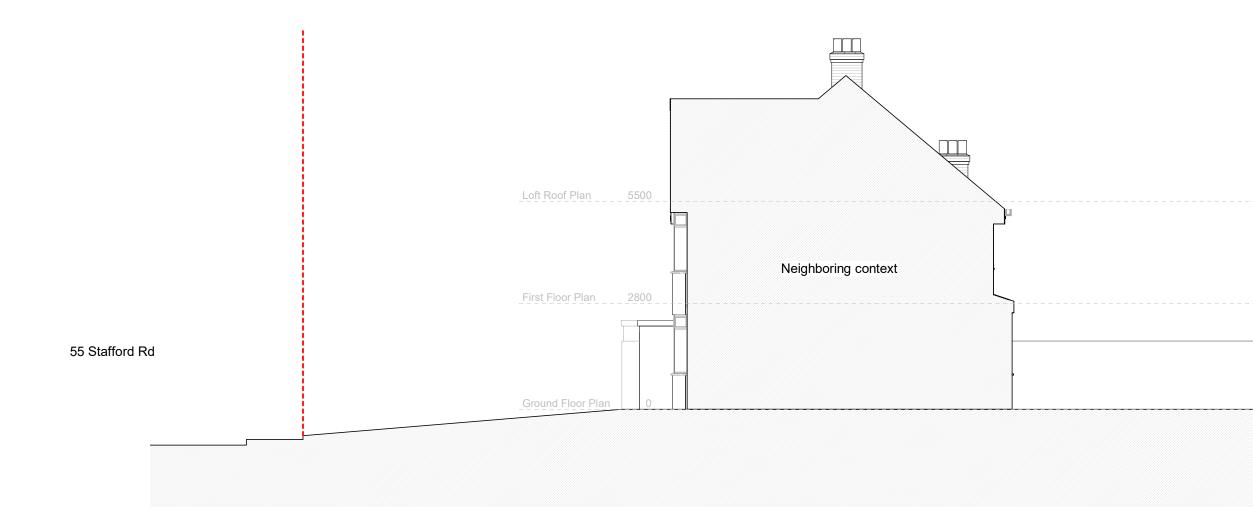

### Existing West Elevation (Front)

0m 

Existing West Elevation

09/04/2024

the design and this drawing is the prop ole or in part is fo