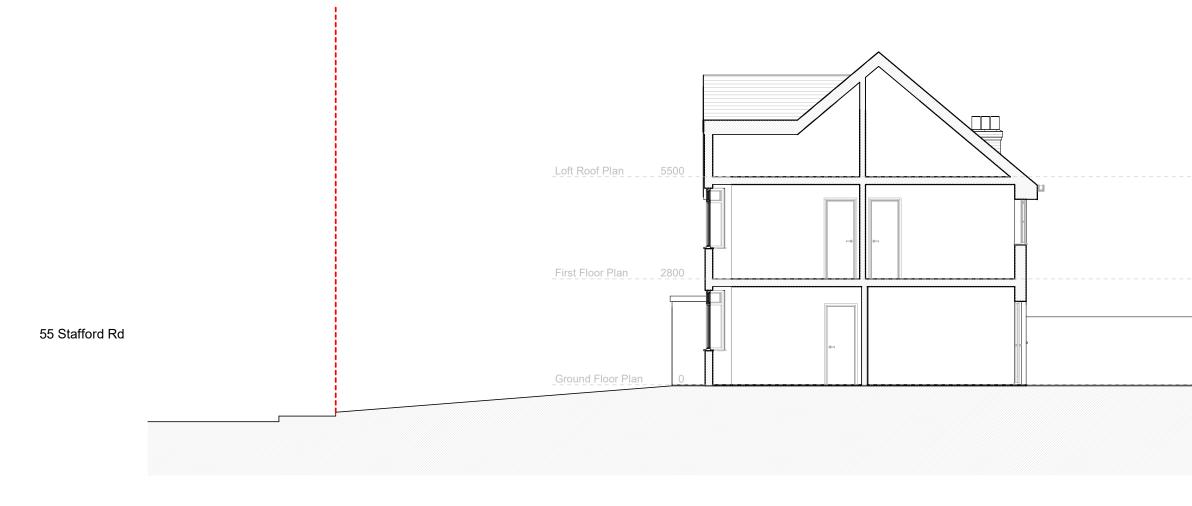

|             | 55 Stafford Rd |
|             |                |
|             |                |
|             |                |
|             |                |

| N |  |
|---|--|
|   |  |

### Existing West Elevation (Front)



0m 





Existing West Elevation

09/04/2024

the design and this drawing is the prop ole or in part is fo

### Existing South Elevation (Right)



0m 





Existing South Elevation

09/04/2024

the design and this drawing is the prop

### Existing East Elevation (Rear)



0m 





Existing East Elavation

09/04/2024

n the design and this drawing is the prope ole or in part is fo

### Existing North Elevation (Left)



0m 





**Existing North Elevation** 

09/04/2024

the design and this drawing is the prop ole or in part is fo

# **Existing Section A-A**



0m



#### Proposed Ground Floor Plan



Revision Description Address Sheet No.: P001 Tel: 0208 092 1590 zaneen. 55 Stafford Rd Sheet Title: Email: design@zaneen.co.uk Proposed Ground Floor Ν Plan Adress: 74C Tooting High street, London, SW17 0RN Date: 09/04/2024



#### Proposed First Floor Plan (NO CHANGES)



0m 





09/04/2024

### Proposed Roof Plan





Proposed Roof Plan

09/04/2024

# Proposed West Elevation (Front)



|         |                                                      | Revision | Description | Address        | Sheet N                  |
|---------|------------------------------------------------------|----------|-------------|----------------|--------------------------|
| zaneen. | Tel: 0208 092 1590<br>Email: design@zaneen.co.uk     | A        |             | 55