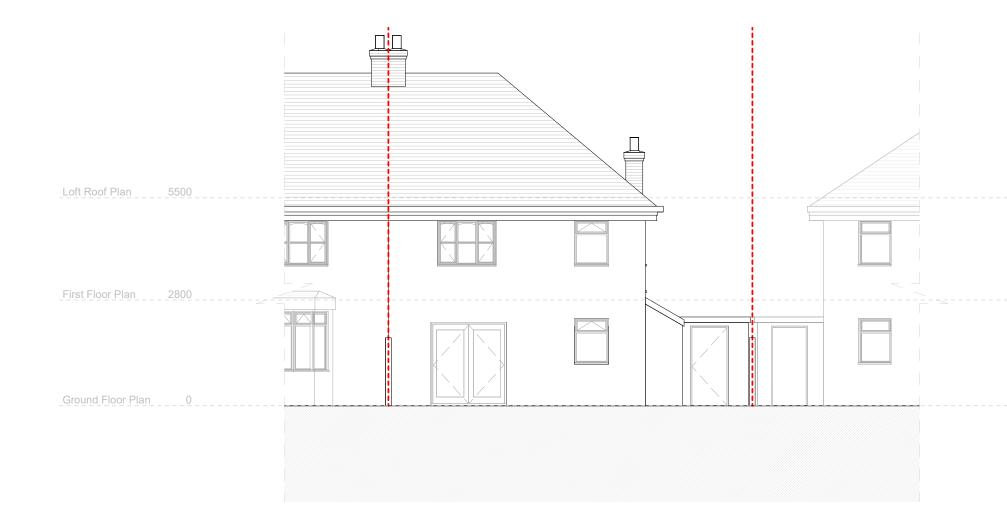

### Existing East Elevation (Rear)

0m 

Existing East Elavation

09/04/2024

n the design and this drawing is the prope ole or in part is fo