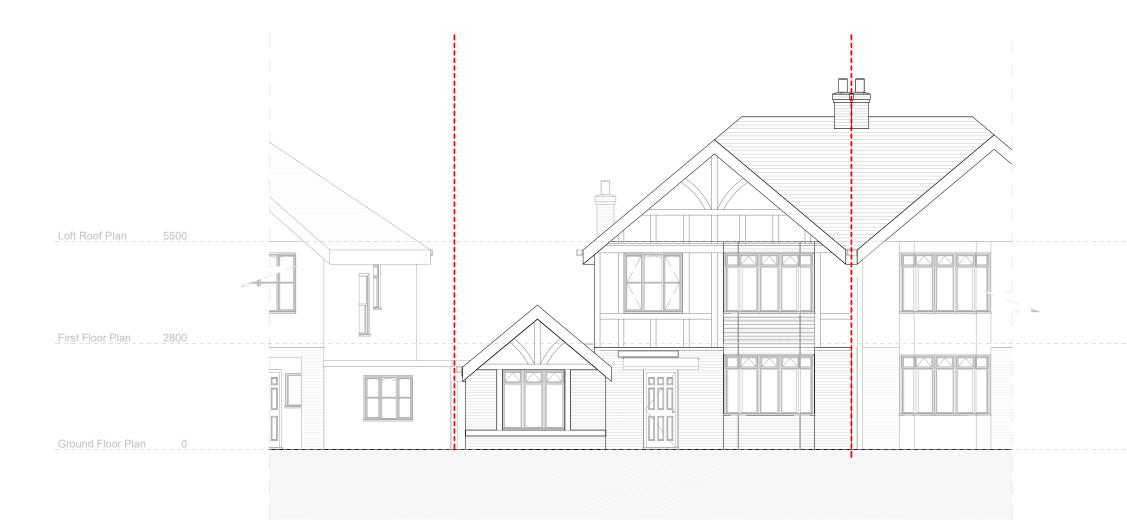

# Proposed West Elevation (Front)

|         |                                                      | Revision | Description | Address        | Sheet N                  |
|---------|------------------------------------------------------|----------|-------------|----------------|--------------------------|
| zaneen. | Tel: 0208 092 1590<br>Email: design@zaneen.co.uk     | A        |             | 55 Stafford Rd | P004<br>Sheet T<br>Propo |
|         | Adress: 74C Tooting High street,<br>London, SW17 0RN |          |             |                | Date:<br>09/04           |
|         |                                                      |          |             | 1              |                          |

No.:

Title: osed West Elevation

4/2024

n the design and this drawing is the p hole or in part is fo