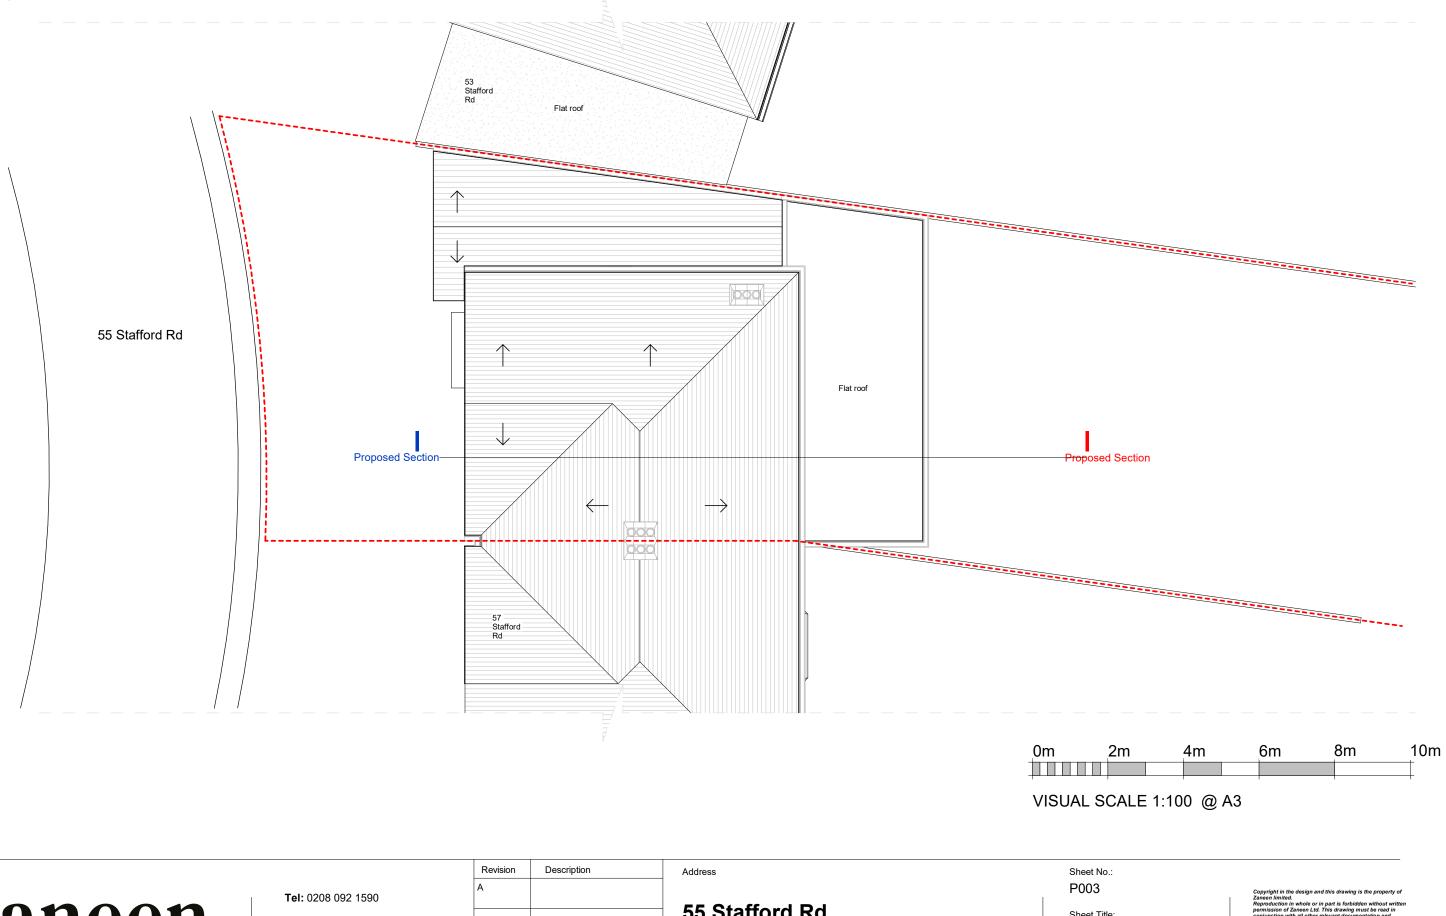

Elevation (Right)



0m 





Existing South Elevation

09/04/2024

the design and this drawing is the prop

### Existing East Elevation (Rear)



0m 





Existing East Elavation

09/04/2024

n the design and this drawing is the prope ole or in part is fo

### Existing North Elevation (Left)



0m 





**Existing North Elevation** 

09/04/2024

the design and this drawing is the prop ole or in part is fo

# **Existing Section A-A**



0m



#### Proposed Ground Floor Plan



Revision Description Address Sheet No.: P001 Tel: 0208 092 1590 zaneen. 55 Stafford Rd Sheet Title: Email: design@zaneen.co.uk Proposed Ground Floor Ν Plan Adress: 74C Tooting High street, London, SW17 0RN Date: 09/04/2024



#### Proposed First Floor Plan (NO CHANGES)



0m 





09/04/2024

### Proposed Roof Plan





Proposed Roof Plan

09/04/2024

# Proposed West Elevation (Front)



|         |                                                      | Revision | Description | Address        | Sheet N                  |
|---------|------------------------------------------------------|----------|-------------|----------------|--------------------------|
| zaneen. | Tel: 0208 092 1590<br>Email: design@zaneen.co.uk     | A        |             | 55 Stafford Rd | P004<br>Sheet T<br>Propo |
|         | Adress: 74C Tooting High street,<br>London, SW17 0RN |          |             |                | Date:<br>09/04           |
|         |                                                      |          |             | 1              |                          |



No.:

Title: osed West Elevation

4/2024

n