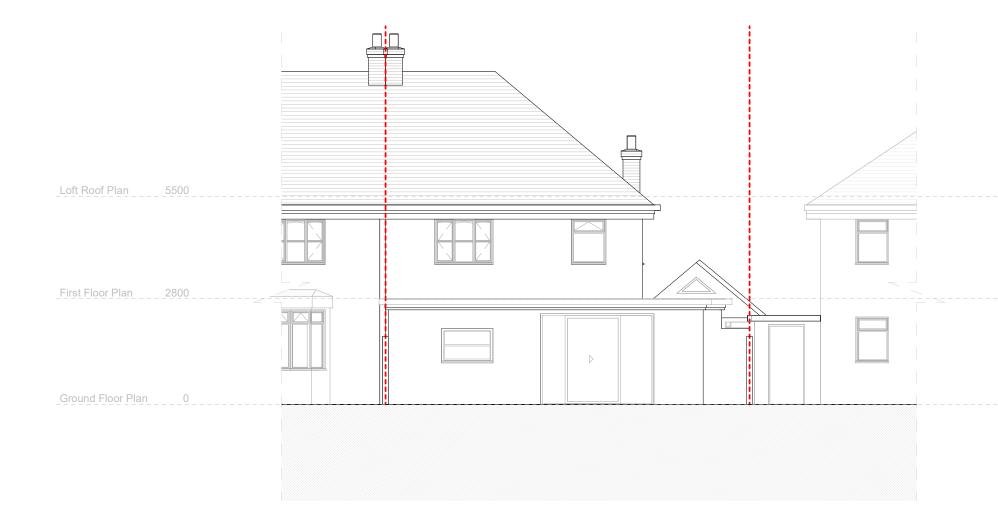

# Proposed West Elevation (Front)

|         |                                                      | Revision | Description | Address        | Sheet N                  |
|---------|------------------------------------------------------|----------|-------------|----------------|--------------------------|
| zaneen. | Tel: 0208 092 1590<br>Email: design@zaneen.co.uk     | A        |             | 55 Stafford Rd | P004<br>Sheet T<br>Propo |
|         | Adress: 74C Tooting High street,<br>London, SW17 0RN |          |             |                | Date:<br>09/04           |
|         |                                                      |          |             | 1              |                          |

No.:

Title: osed West Elevation

4/2024

n the design and this drawing is the p hole or in part is fo