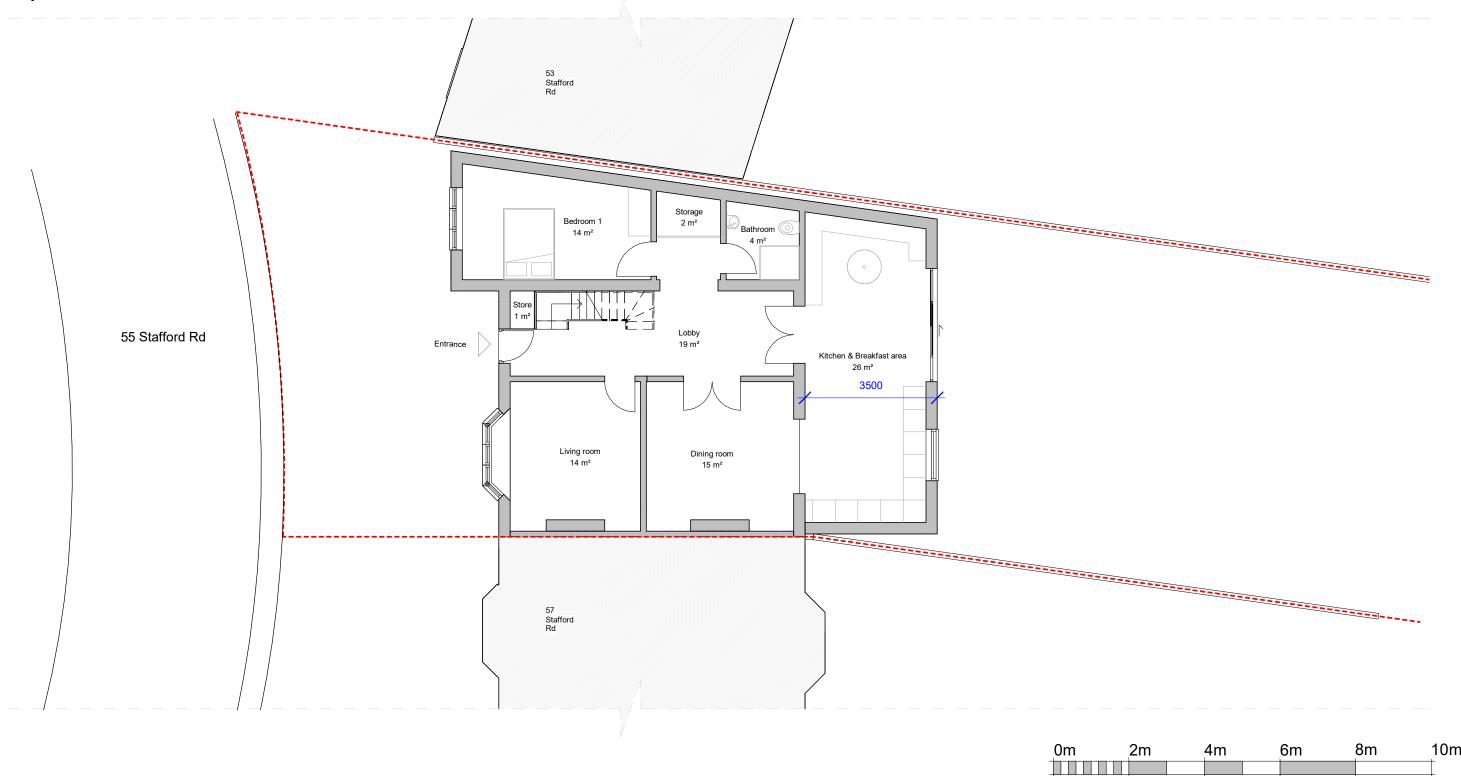

|                |
|             |                |
|             |                |
|             |                |

| N |  |
|---|--|
|   |  |

### Existing West Elevation (Front)



0m 





Existing West Elevation

09/04/2024

the design and this drawing is the prop ole or in part is fo

### Existing South Elevation (Right)



0m 





Existing South Elevation

09/04/2024

the design and this drawing is the prop

### Existing East Elevation (Rear)



0m 





Existing East Elavation

09/04/2024

n the design and this drawing is the prope ole or in part is fo

### Existing North Elevation (Left)



0m 





**Existing North Elevation** 

09/04/2024

the design and this drawing is the prop ole or in part is fo

# **Existing Section A-A**



0m



#### Proposed Ground Floor Plan



Revision Description Address Sheet No.: P001 Tel: 0208 092 1590 zaneen. 55 Stafford Rd Sheet Title: Email: design@zaneen.co.uk Proposed Ground Floor Ν Plan Adress: 74C Tooting High street, London, SW17 0RN Date: 09/04/2024



#### Proposed First Floor Plan (NO CHANGES)



0m 





09/04/2024

### Proposed Roof Plan





Proposed Roof Plan

09/04/2024

# Proposed West Elevation (Front)



|         |                                                      | Revision | Description | Address        | Sheet N                  |
|---------|------------------------------------------------------|----------|-------------|----------------|--------------------------|
| zaneen. | Tel: 0208 092 1590<br>Email: design@zaneen.co.uk     | A        |             | 55 Stafford Rd | P004<br>Sheet T<br>Propo |