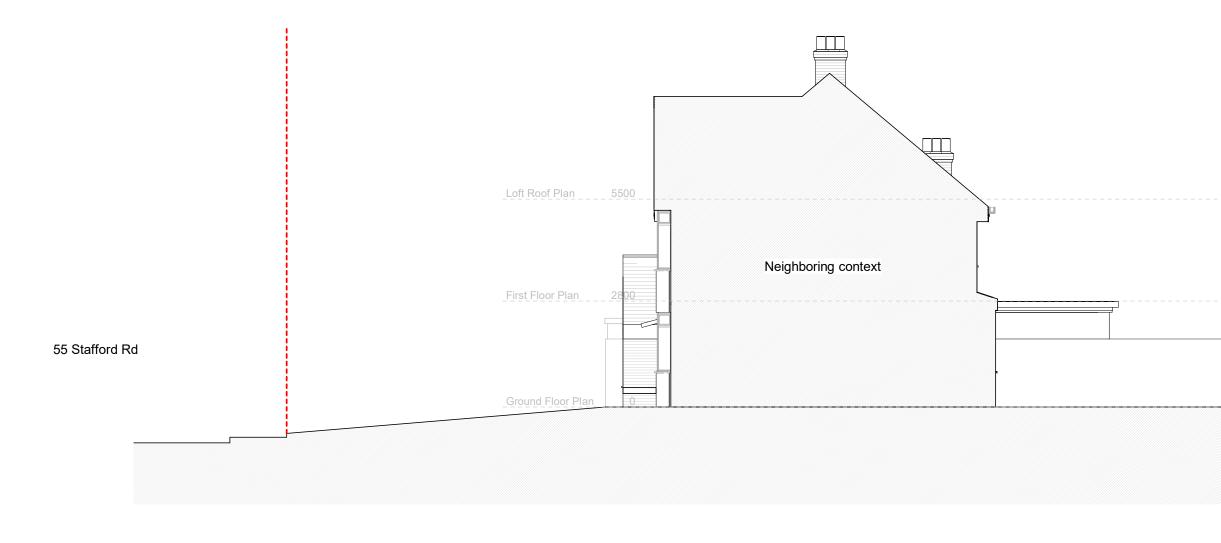

# Proposed West Elevation (Front)

|         |                                                      | Revision | Description | Address        | Sheet N                  |
|---------|------------------------------------------------------|----------|-------------|----------------|--------------------------|
| zaneen. | Tel: 0208 092 1590<br>Email: design@zaneen.co.uk     | A        |             | 55 Stafford Rd | P004<br>Sheet T<br>Propo |
|         | Adress: 74C Tooting High street,<br>London, SW17 0RN |          |             |                | Date:<br>09/04           |
|         |                                                      |          |             | 1              |                          |

No.:

Title: osed West Elevation

4/2024

n the design and this drawing is the p hole or in part is fo