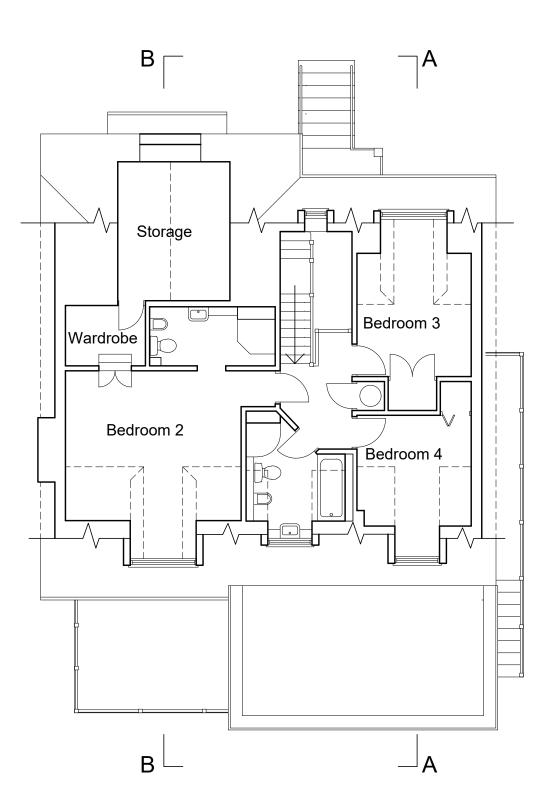

| NOTES:<br>THIS DRAWING IS COPYRIGHT AND MUST NOT BE<br>REPRODUCED WHOLLY OR IN PART WITHOUT<br>PRIOR PERMISSION.<br>THIS DRAWING IS TO BE READ IN CONJUNCTION WITH<br>ALL RELEVANT DRAWINGS AND DOCUMENTS ISSUED BY<br>THOMPSON BRADFORD ARCHITECTS LId & OTHER CONSULTANTS | 0 1 2 3 4 5m |  | 24 HAM ISLAND, OLD WINDSOR, SL4 2JY                                    |
|-----------------------------------------------------------------------------------------------------------------------------------------------------------------------------------------------------------------------------------------------------------------------------|--------------|--|------------------------------------------------------------------------|
|                                                                                                                                                                                                                                                                             |              |  | DRAWING<br>SECOND FLOOR PLAN AS PROPOSED                               |
|                                                                                                                                                                                                                                                                             |              |  | Scale 1:100@A3 Date April 2024 Drawn JN Checked RT Job no HIW24 Drawin |