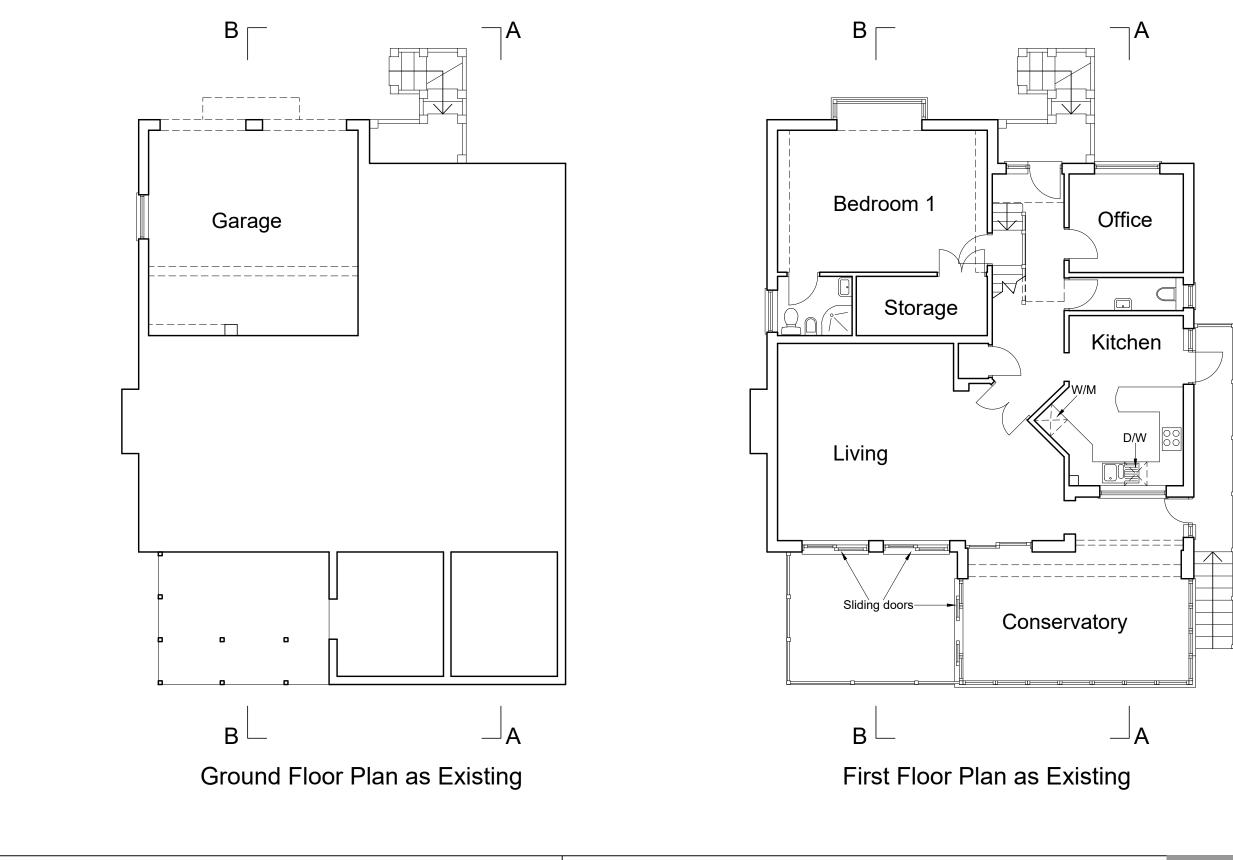

| NOTES:<br>THIS DRAWING IS COPYRIGHT AND MUST NOT BE<br>REPRODUCED WHOLLY OR IN PART WITHOUT<br>PRIOR PERMISSION.<br>THIS DRAWING IS TO BE READ IN CONJUNCTION WITH<br>ALL RELEVANT DRAWINGS AND DOCUMENTS ISSUED BY<br>THOMPSON BRADFORD ARCHITECTS Ltd & OTHER CONSULTANTS | 0 1 2 3 4 5m |  | 24 HAM ISLAND, OLD WINDSOR, SL4 2JY                             |
|-----------------------------------------------------------------------------------------------------------------------------------------------------------------------------------------------------------------------------------------------------------------------------|--------------|--|-----------------------------------------------------------------|
|                                                                                                                                                                                                                                                                             |              |  | GROUND AND FIRST FLOOR PLANS AS EXISTING                        |
|                                                                                                                                                                                                                                                                             |              |  | Scale 1:100@A3 Date MARCH 2024 Drawn CO Checked RT Job no HIW24 |