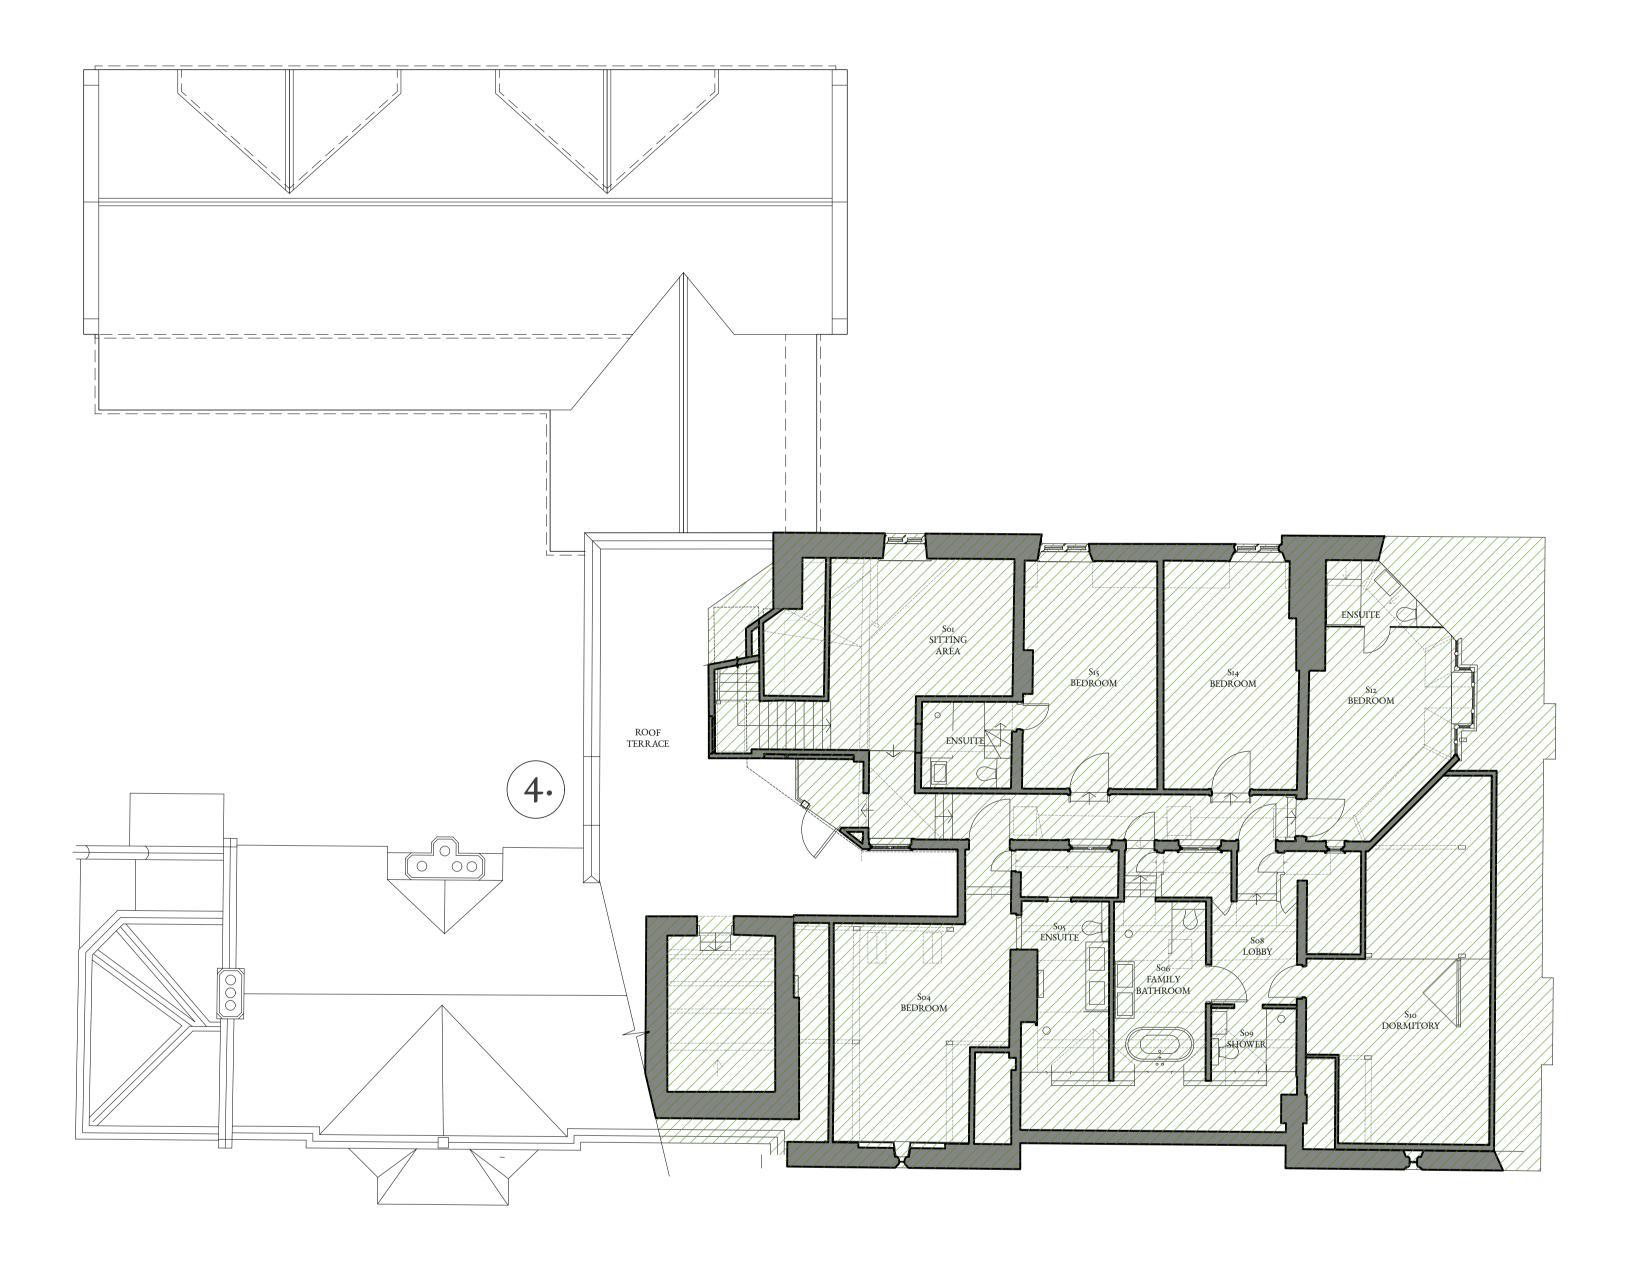

IF IN DOUBT, ASK!

Existing Building Fabric

Proposed construction

Proposed demolition

Area denoting no change from consented drawings

## Elements Seeking Consent:

- Minor changes to external cladding details and minor internal changes to consented extension
- Reinstatement of Lutyen's Porch (reduced size)
- Reinstatement of Lutyens' leaded lights to front mullion windows
- Minor change to parapet detail
- Reinstatement of stone mullions to Lutyens' bay