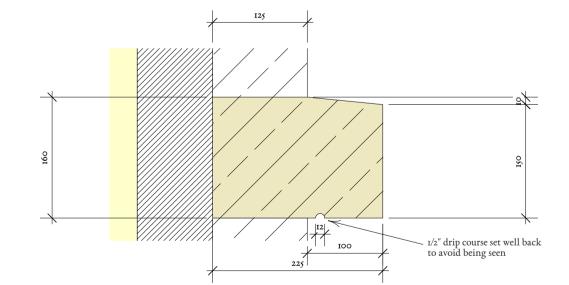

## PROPOSED STRING DETAIL

Glouce
GL 54 3

title
proje

title Details Page 2
project Copse Hill House
client Mr and Mrs C Caulki

396-121

date Apr 2024 drawn CF checked