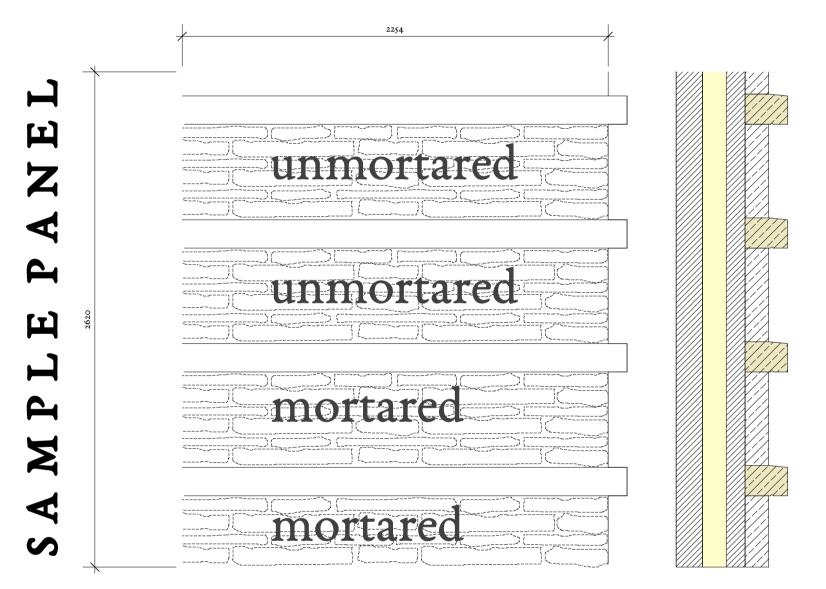

## PROPOSED STRING DETAIL

Glouce
GL 54 3

title
proje

title Details Page 2
project Copse Hill House
client Mr and Mrs C Caulki

396-121

date Apr 2024 drawn CF checked