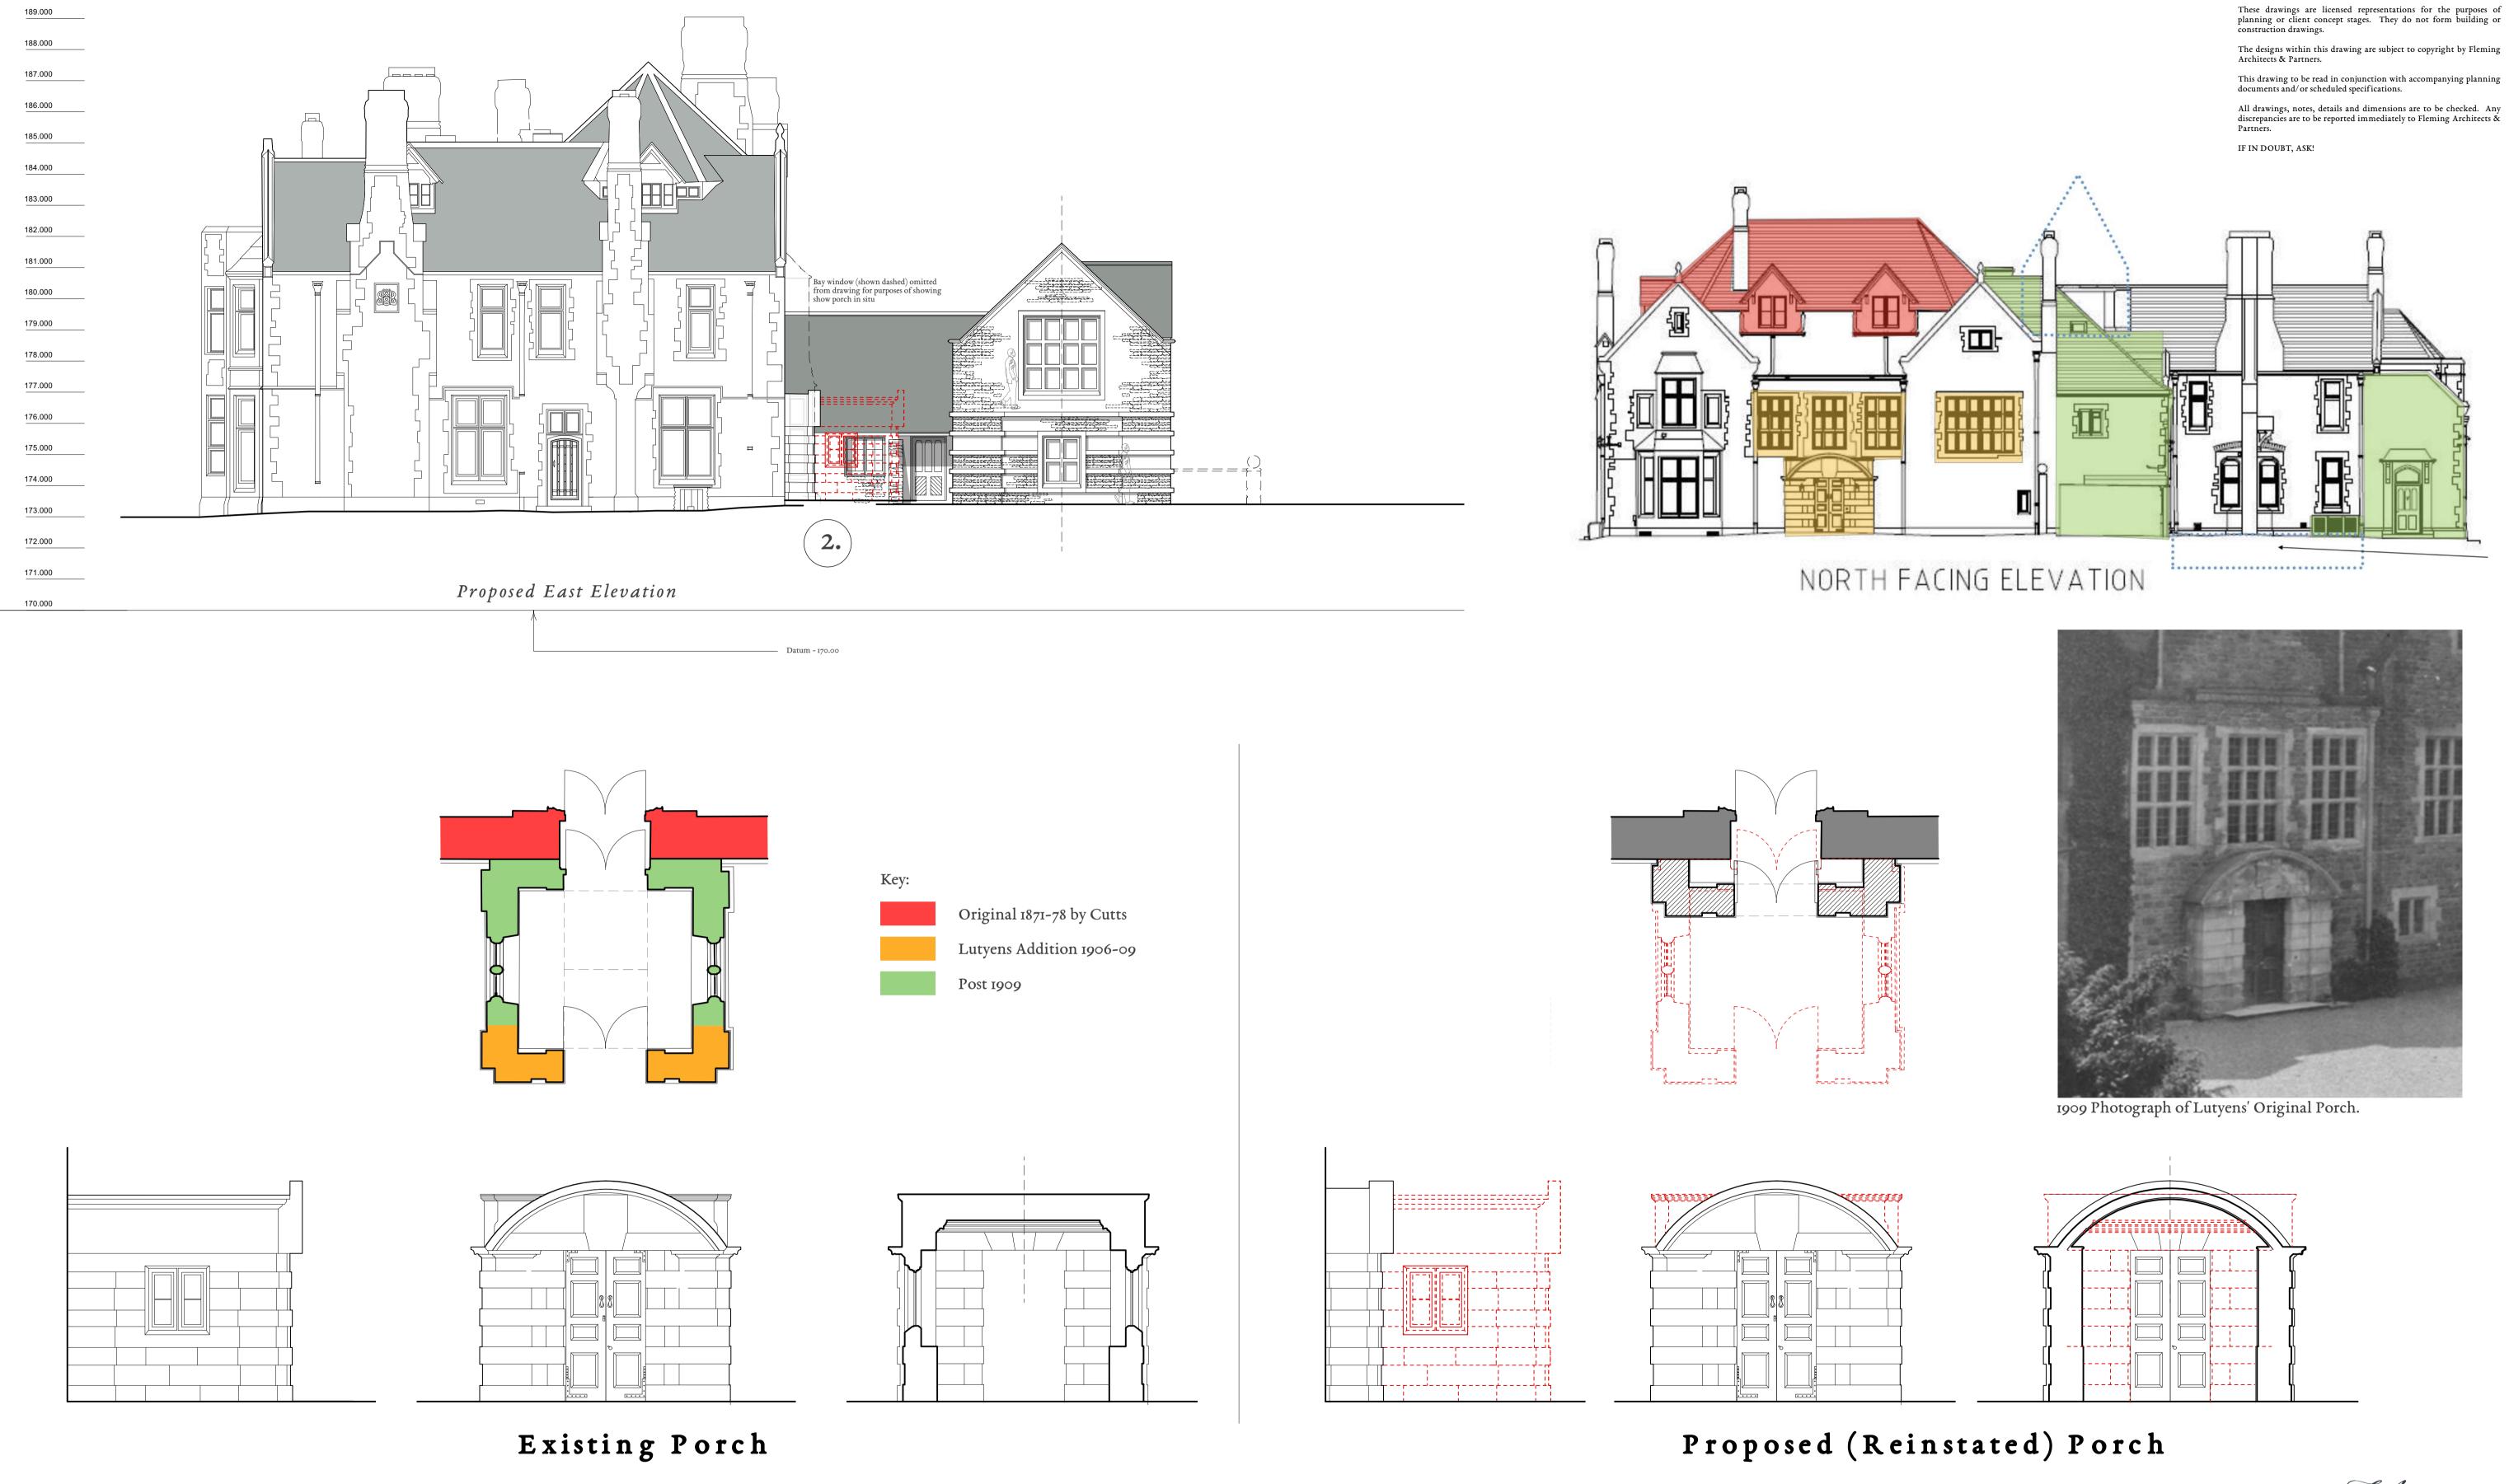

## PROPOSED ELEVATIONS COMPARISON

## Elements Seeking Consent:

- Minor changes to external cladding details and minor internal changes to consented extension
- Reinstatement of Lutyen's Porch (reduced size)
- Reinstatement of Lutyens' leaded lights to front mullion windows
- Minor change to parapet detail
- Reinstatement of stone mullions to Lutyens' bay