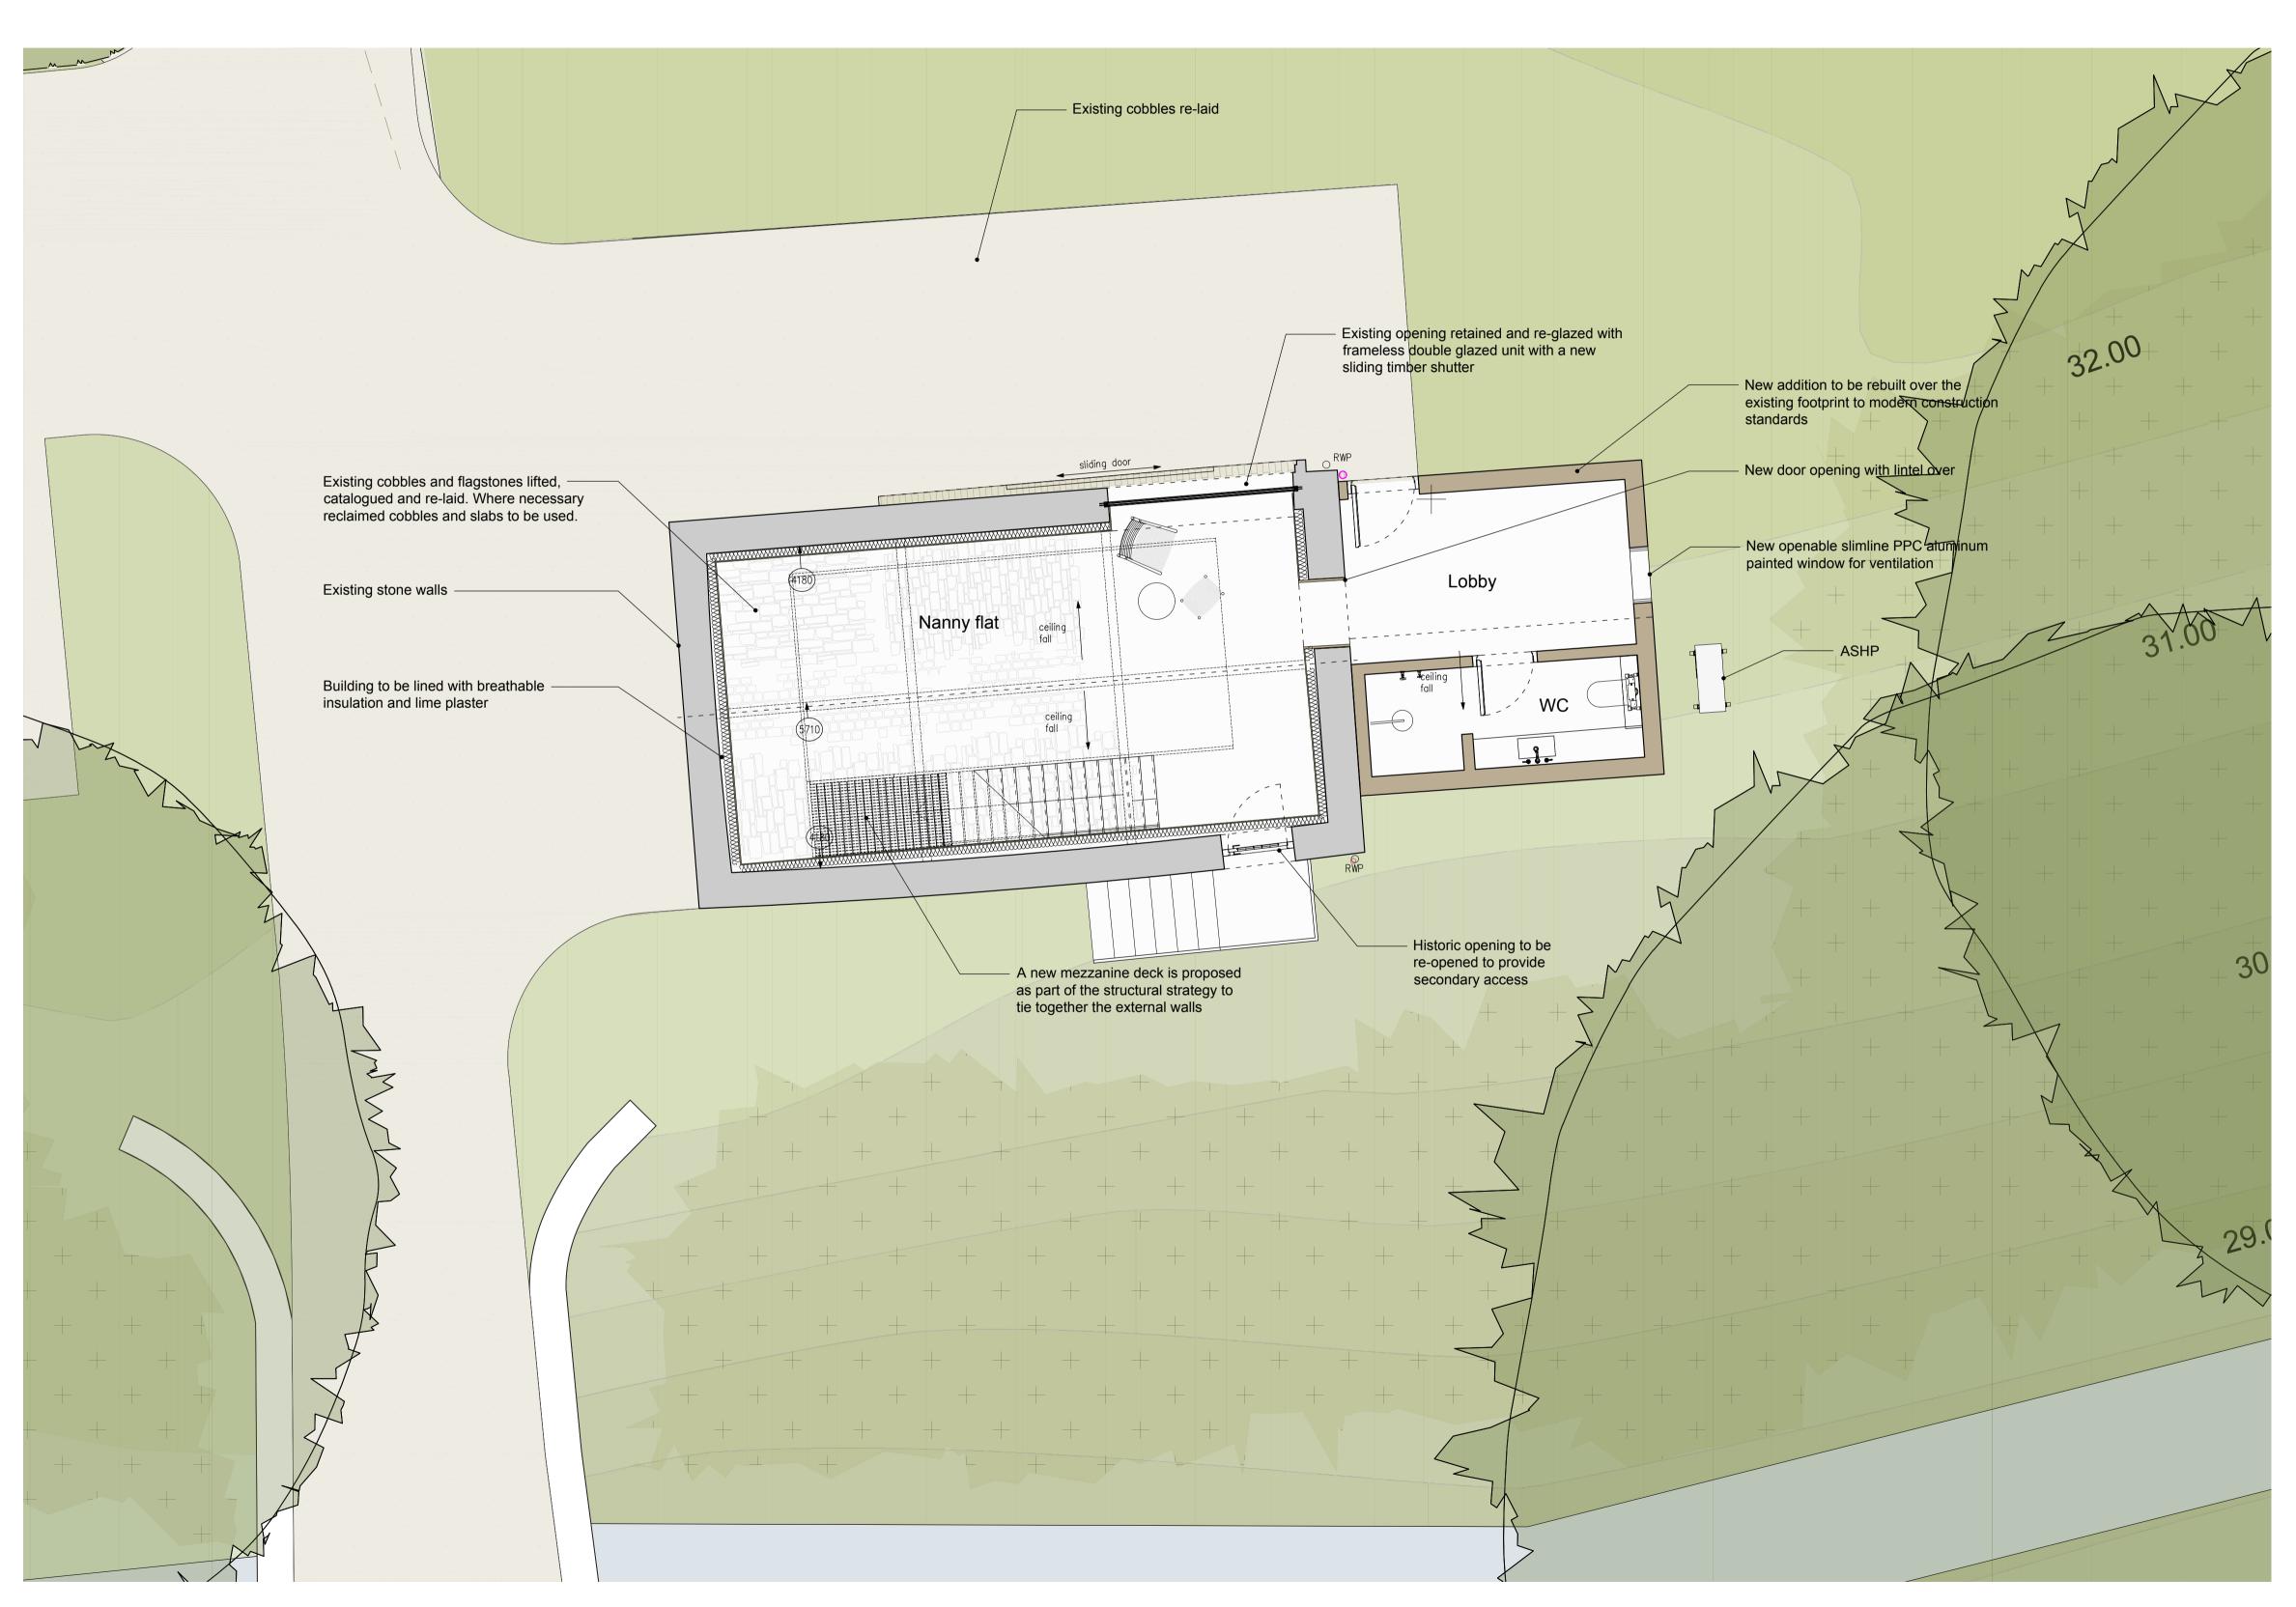

<sup>01</sup> Proposed Ground Floor Plan 1:50@A1, 1:100@A3

10 M

BL Beam Level CL Ceiling Level FL Floor Level DP Down Pipe HWC Hot Water Cylinder SVP Soil Vent Pipe RWP Rain Water Pipe RWO Rain Water Outlet