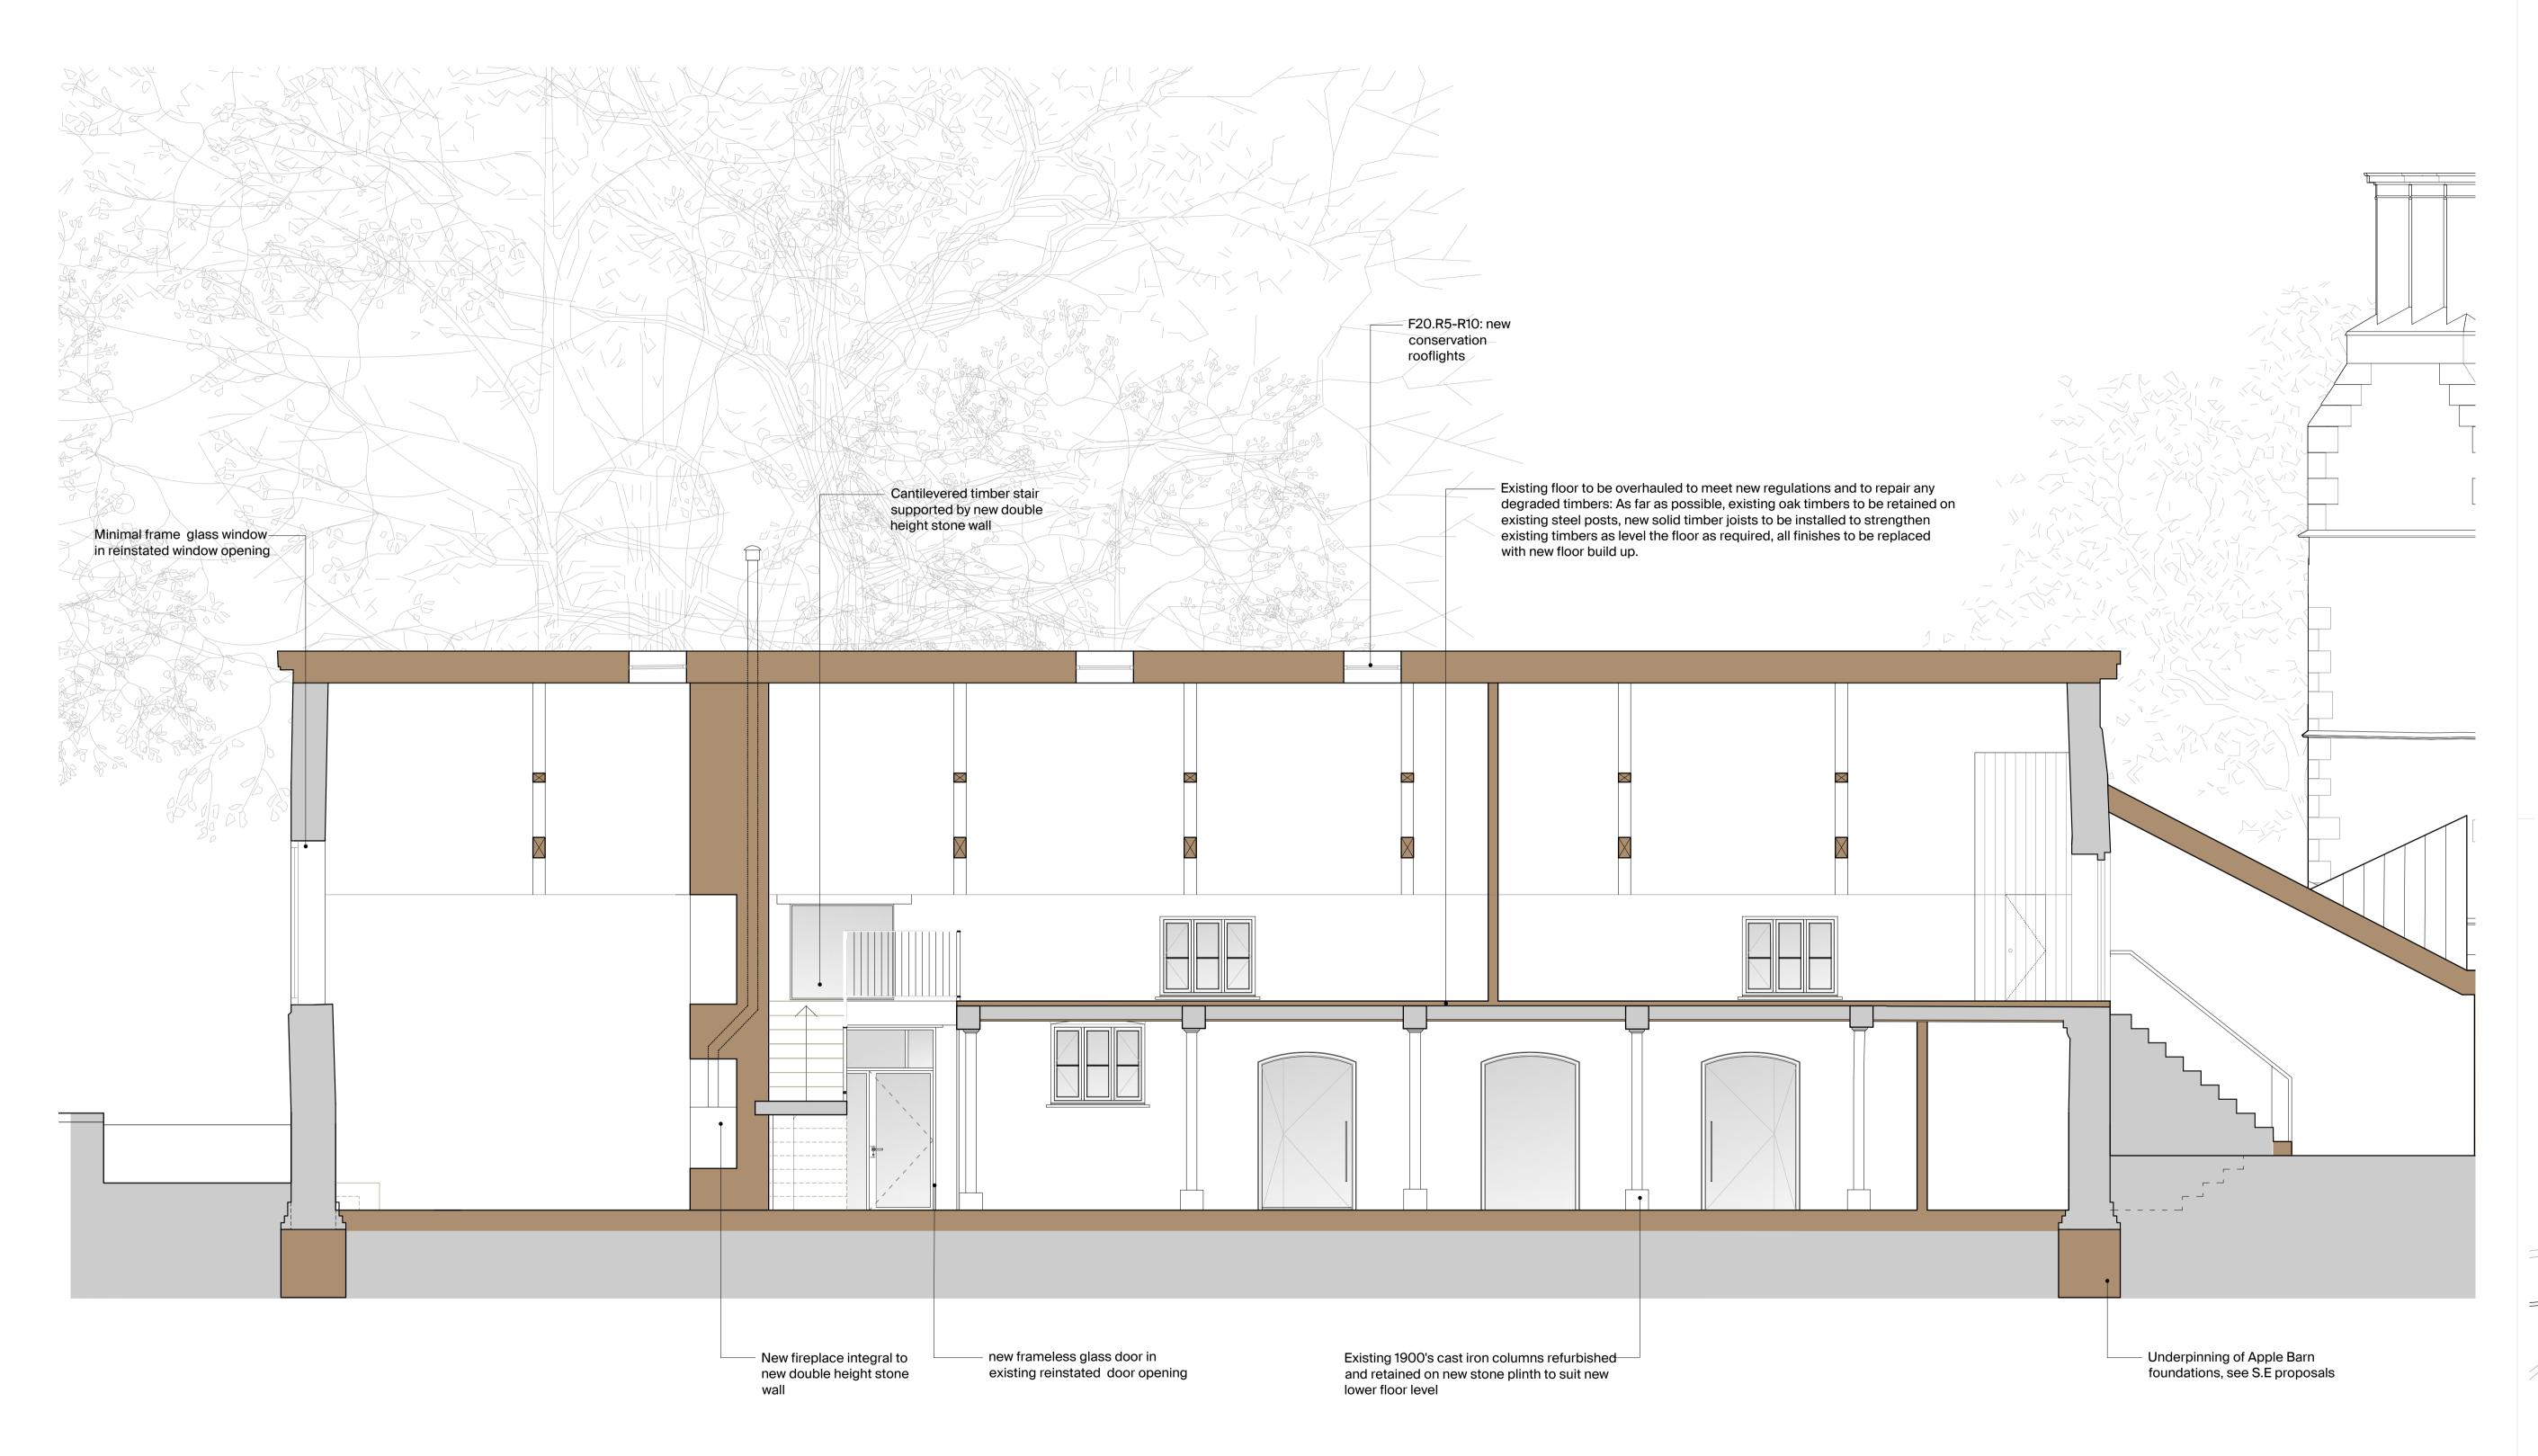

Title Proposed Section C-C - Apple Barn

 Drg No
 315-315-MH-00-132.2-P1

 Scale
 1:50@A1,1:100@A3

 Date of First Issue
 November 2023

tatus Planning

Proposed Section C-C - Apple Barn 1:50@A1, 1:100@A3