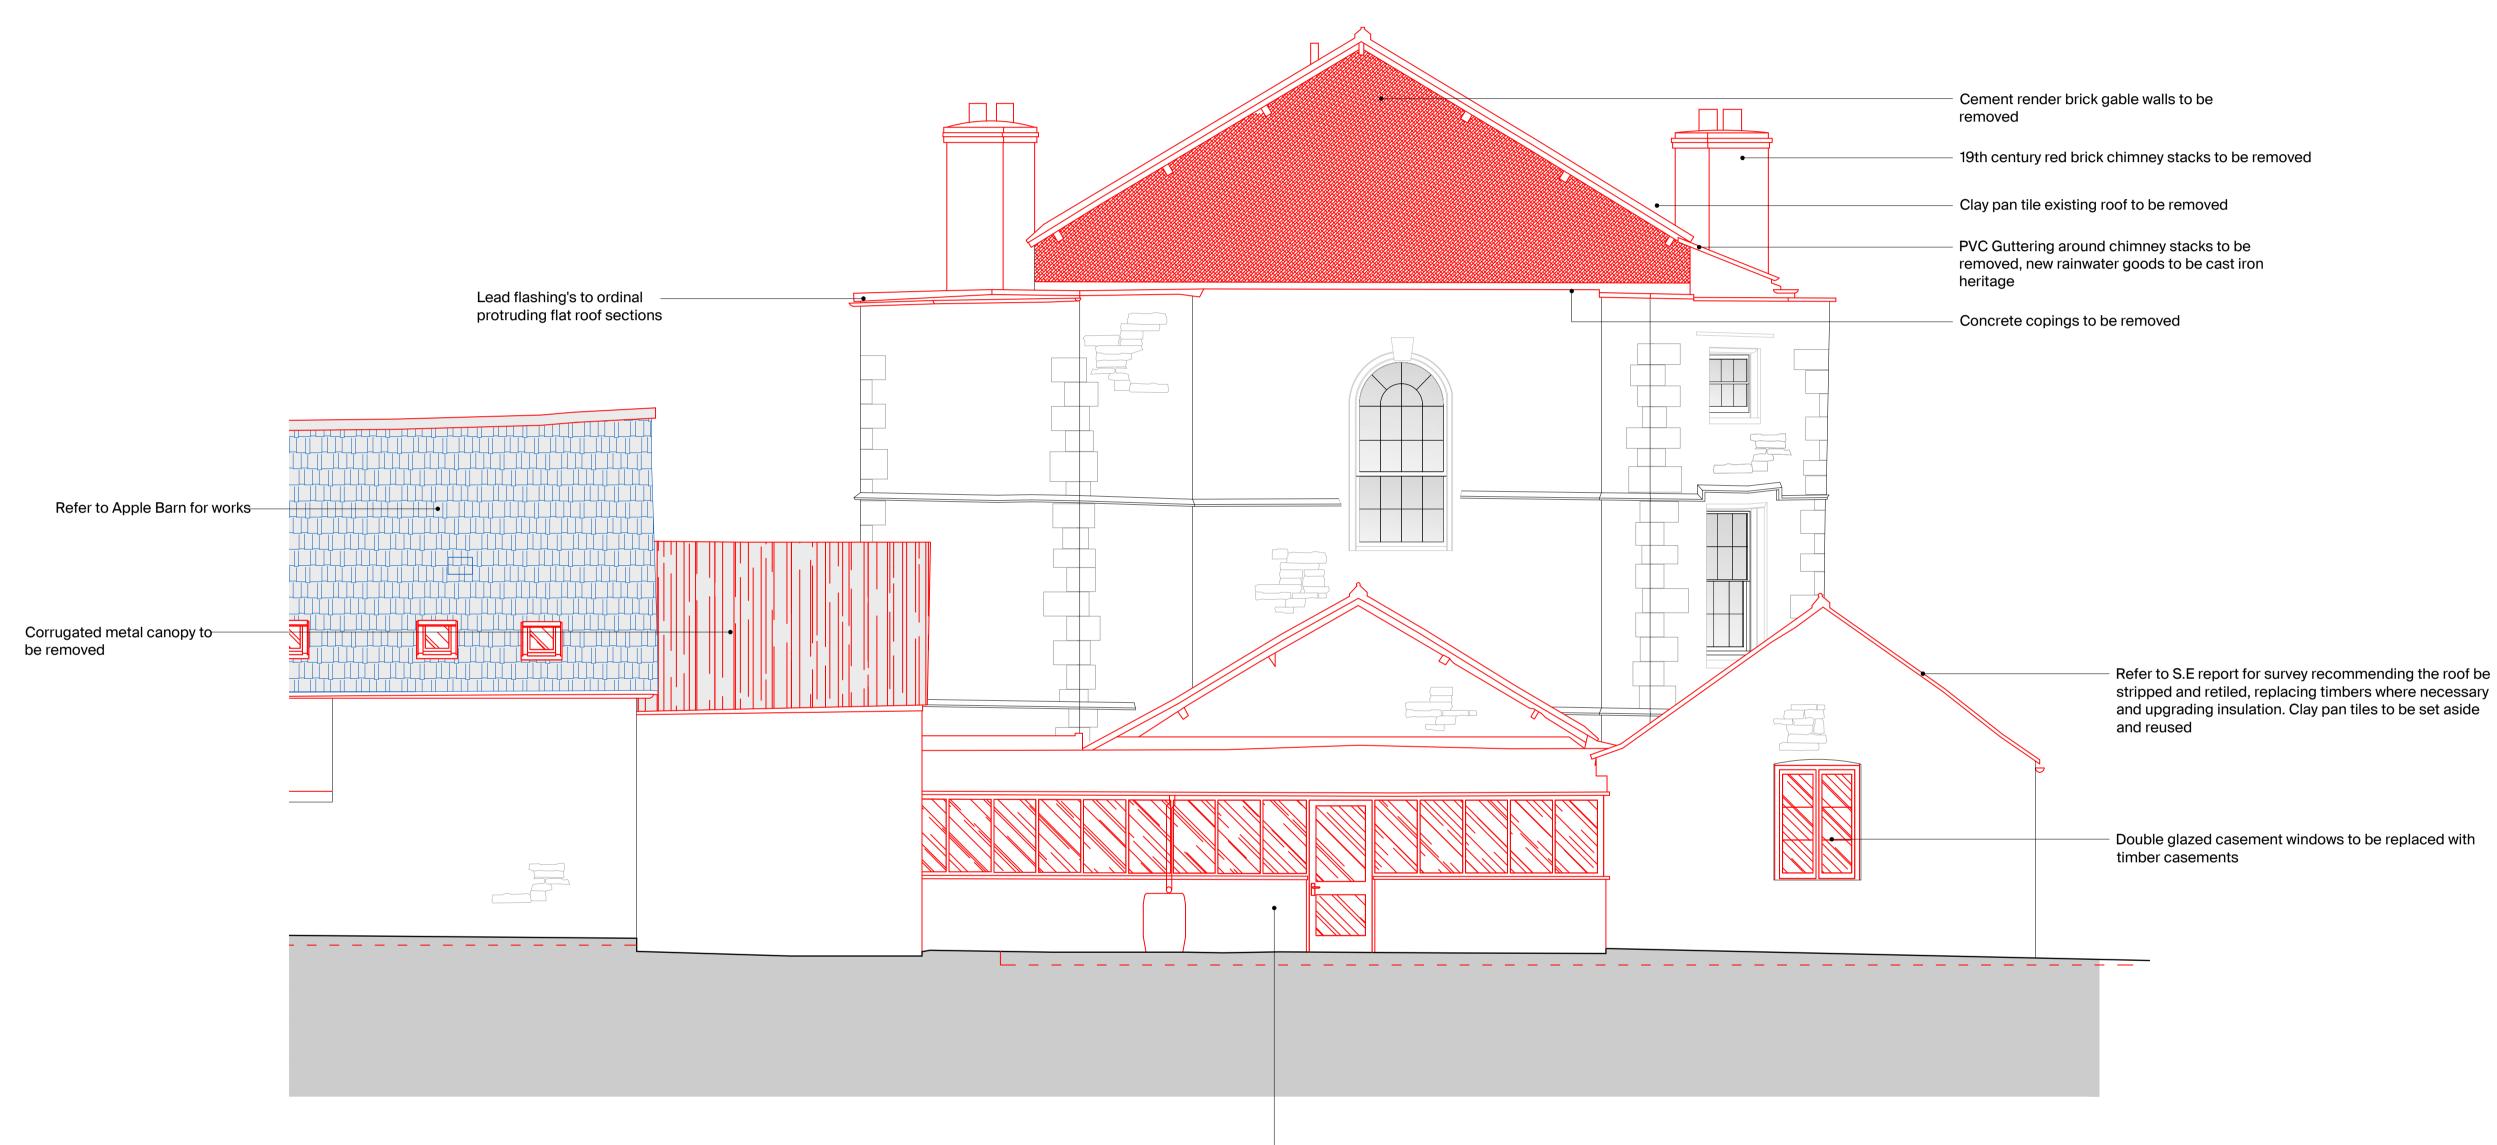

## 01 Demolition North Elevation - Main House 1:50@A1, 1:100@A3

10 M

- Contemporary glass lean to removed

This drawing is to be used for planning purposes only. Not for construction.

This drawing is the property of Richard Parr Associates. Copyright is reserved by them and the drawing is issued on the condition that it is not copied, reproduced, retained or disclosed to any unauthorised person, either wholly or in part without written consent.