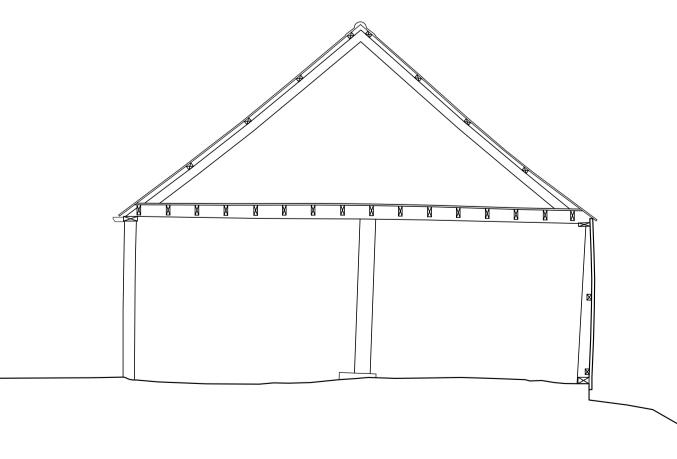

03 Existing East Elevation 1:50@A1, 1:100@A3

04 Existing West Elevation 1:50@A1, 1:100@A3

DESCRIPTION OF SECTION 1:50@A1, 1:100@A3

This drawing is to be used for planning purposes only. Not for construction.

Title Existing Elevations

 Drg No
 315-CS-00-020-P1

 Scale
 1:50@A1, 1:100@A3

 Date of First Issue
 March 2024

Planning