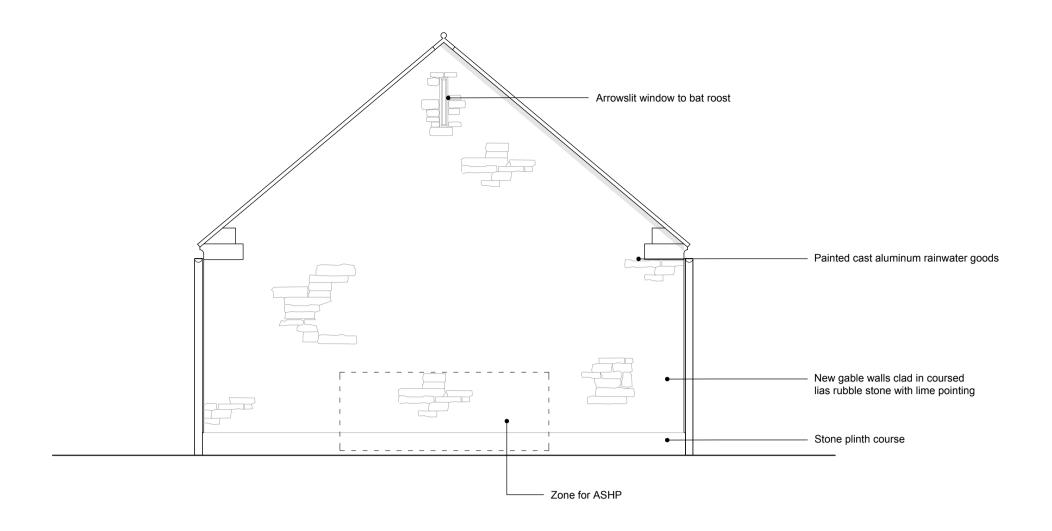

Proposed North Elevation 1:50@A1, 1:100@A3

Proposed South Elevation 1:50@A1, 1:100@A3

Proposed Section A-A 1:50@A1, 1:100@A3

Proposed East Elevation 1:50@A1, 1:100@A3

Proposed West Elevation
1:50@A1, 1:100@A3