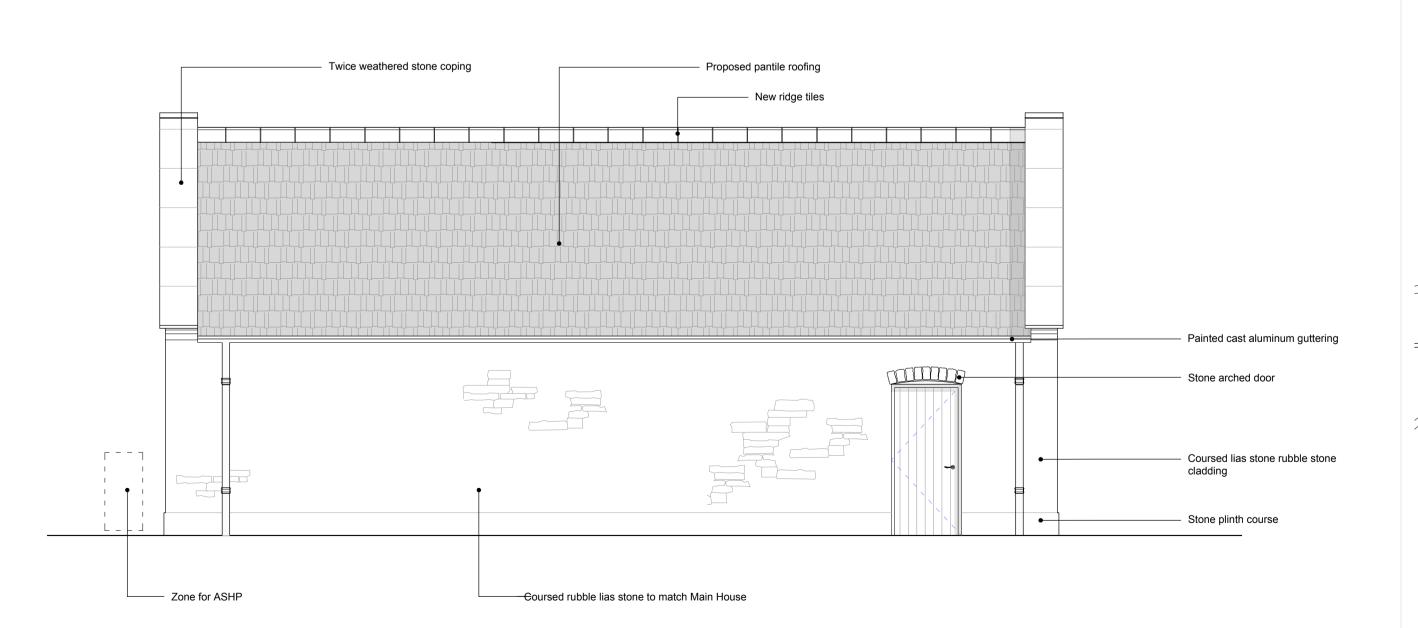

Proposed North Elevation 1:50@A1, 1:100@A3

Proposed South Elevation 1:50@A1, 1:100@A3

Proposed Section A-A 1:50@A1, 1:100@A3

Proposed East Elevation 1:50@A1, 1:100@A3

Proposed West Elevation
1:50@A1, 1:100@A3

© Copyright Richard Parr Associates

Drav ----

Date ....

Description
----

Rev | | |

Job No **315** 

Project West Bradley House

Title Proposed Elevations

 Drg No
 315-GE-00-120-P1

 Scale
 1:50@A1, 1:100@A3

 Date of First Issue
 March 2024

 Status
 Planning