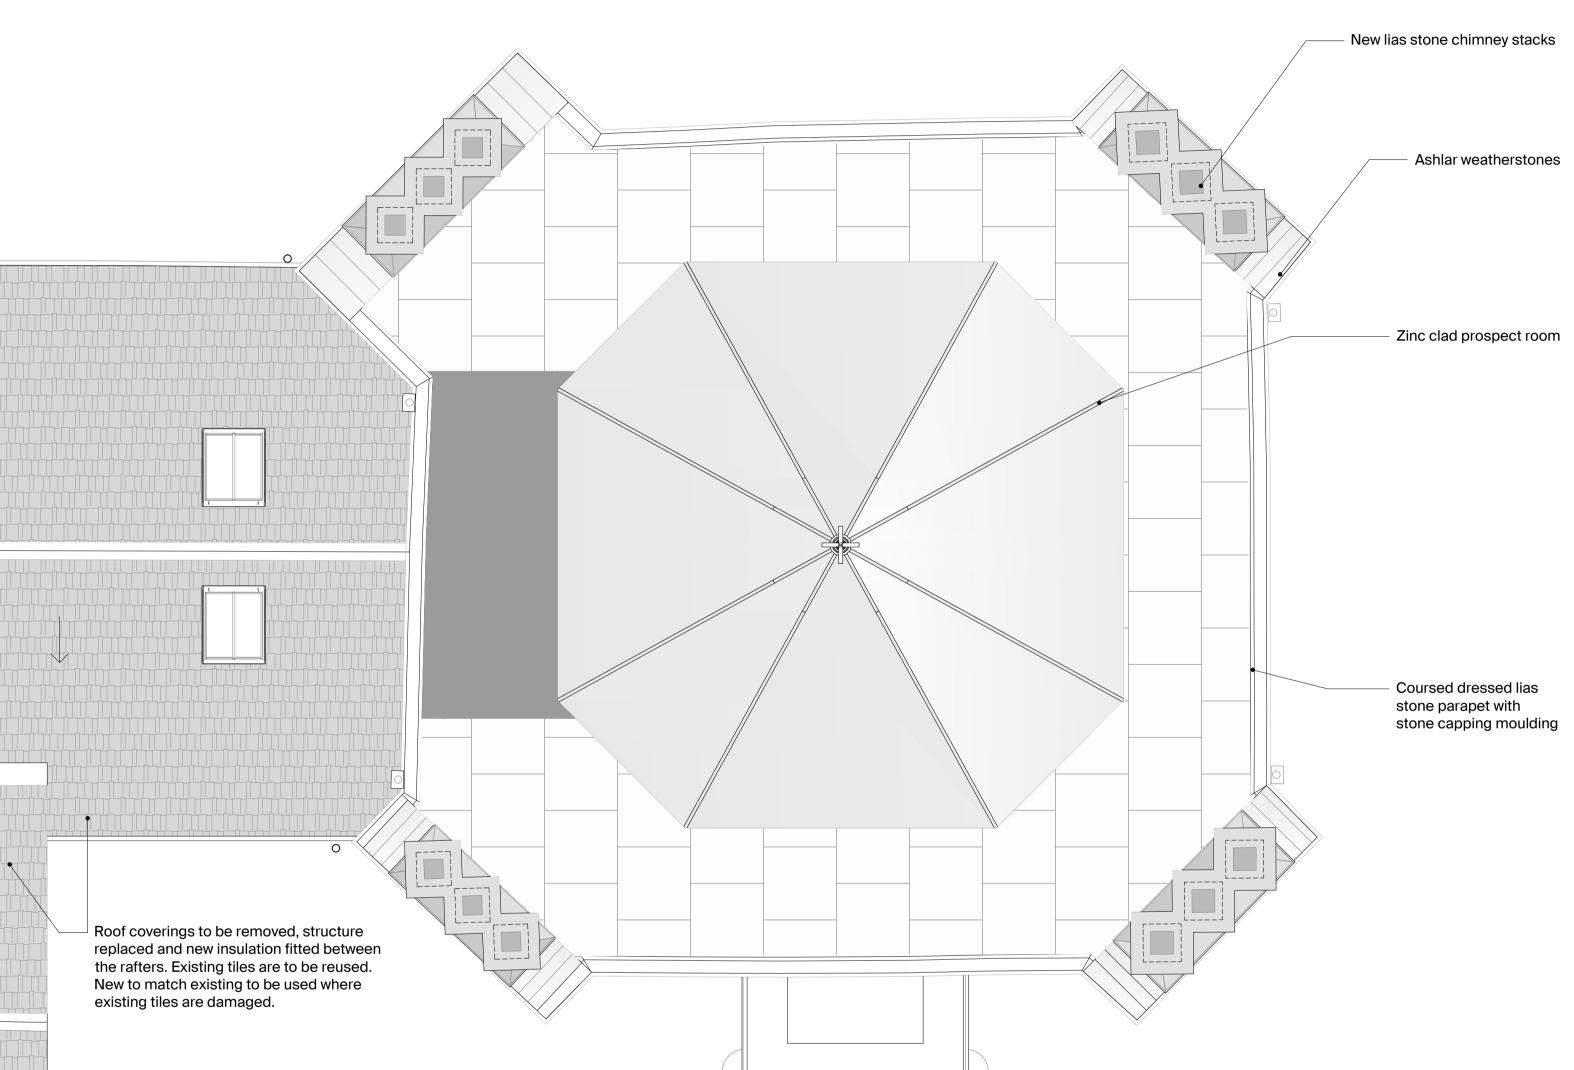

| Zinc pitched roofs                                                                                                       |  |
|--------------------------------------------------------------------------------------------------------------------------|--|
| Zinc flat roof with 3 degree<br>fall to recessed guttering<br>New frameless glass<br>rooflight in back hall flat<br>roof |  |
| New Back Hall with<br>insulated flat roof and<br>stone screening wall                                                    |  |
| Recessed guttering<br>Overhanging flat roof to rear door<br>to provide adequate shelter                                  |  |

## Job No **315**

Project West Bradley House

Title Proposed Roof Plan - Main House

| Drg No              |
|---------------------|
| Scale               |
| Date of First Issue |
| Status              |

315-315-MH-00-114.1-P1 1:50@A1,1:100@A3 March 2024 Planning