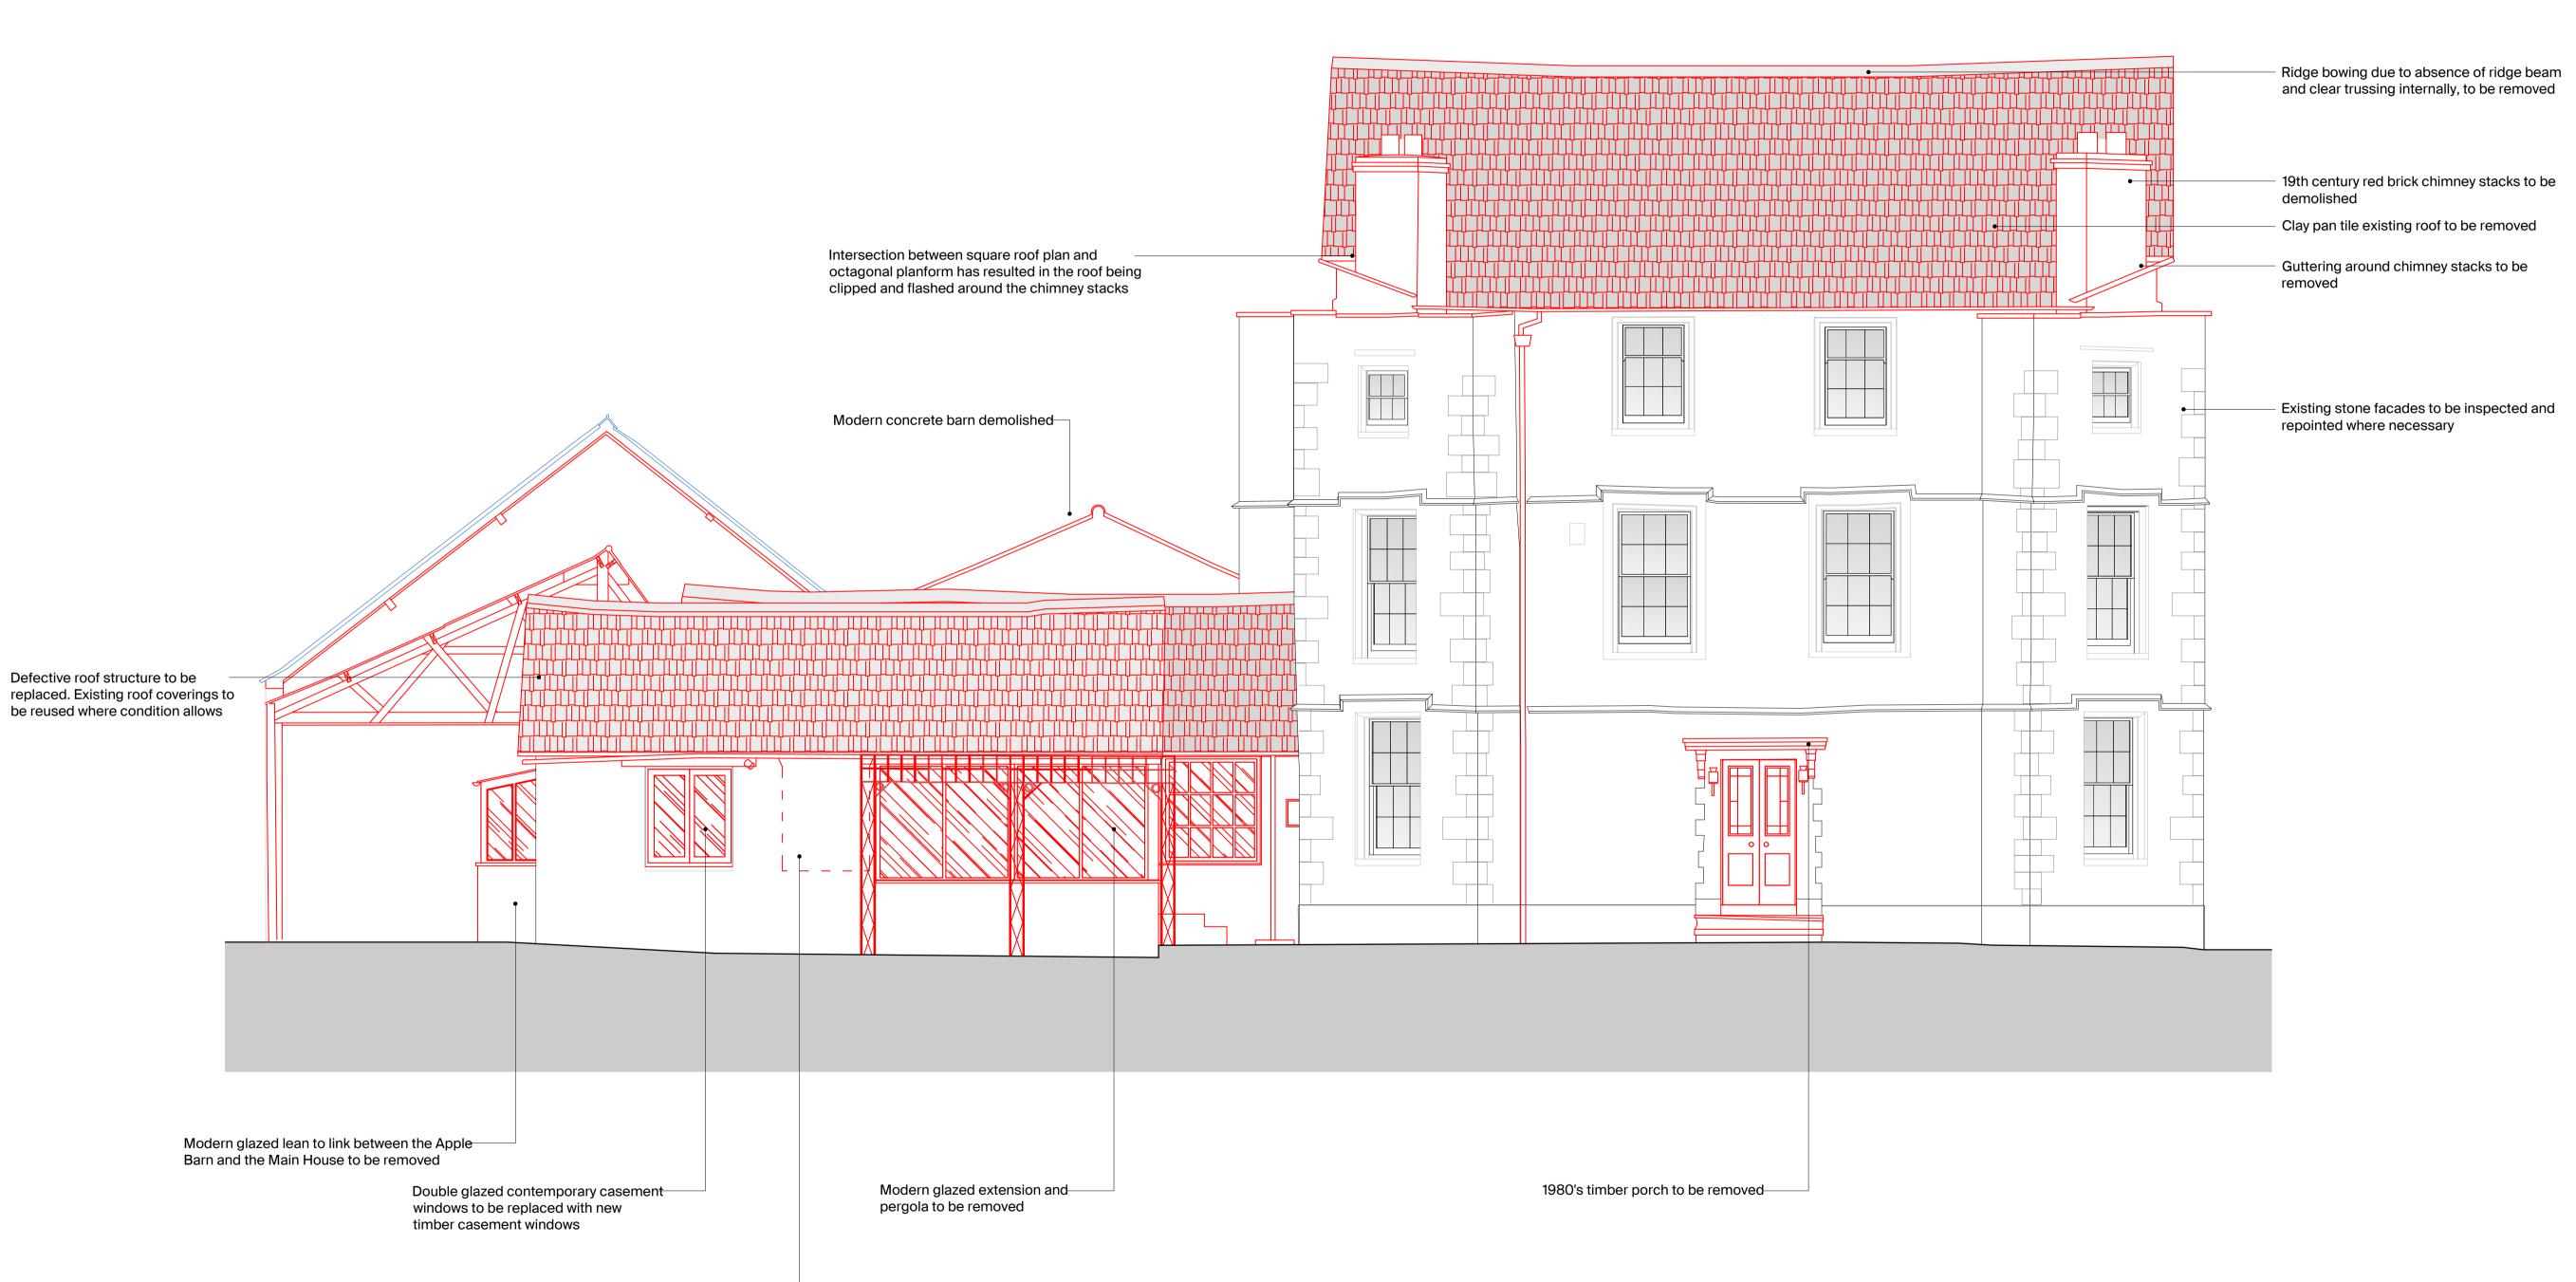

© Copyright Richard Parr Associates

Date ---

Rev

West Bradley House

Title
Demolition West Elevation

315-315-MH-00-027-P1 1:50@A1,1:100@A3

Date of First Issue March 2024 Planning

New aperature for new casement—

window