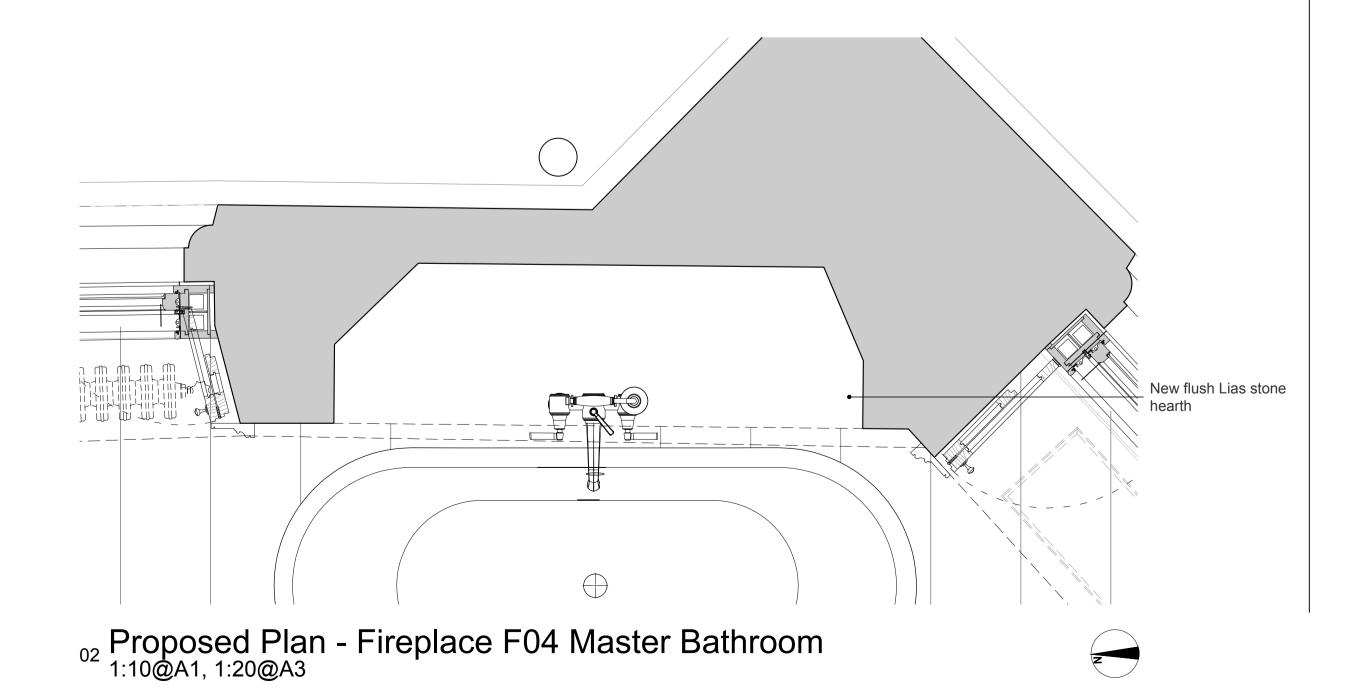

Proposed Elevation - Fireplace F04 Master Bathroom 1:10@A1, 1:20@A3

Proposed Front Elevation - Fireplace S05 Family Bathroom 1:10@A1, 1:20@A3

Proposed Plan - Fireplace S05 Family Bathroom 1:10@A1, 1:20@A3