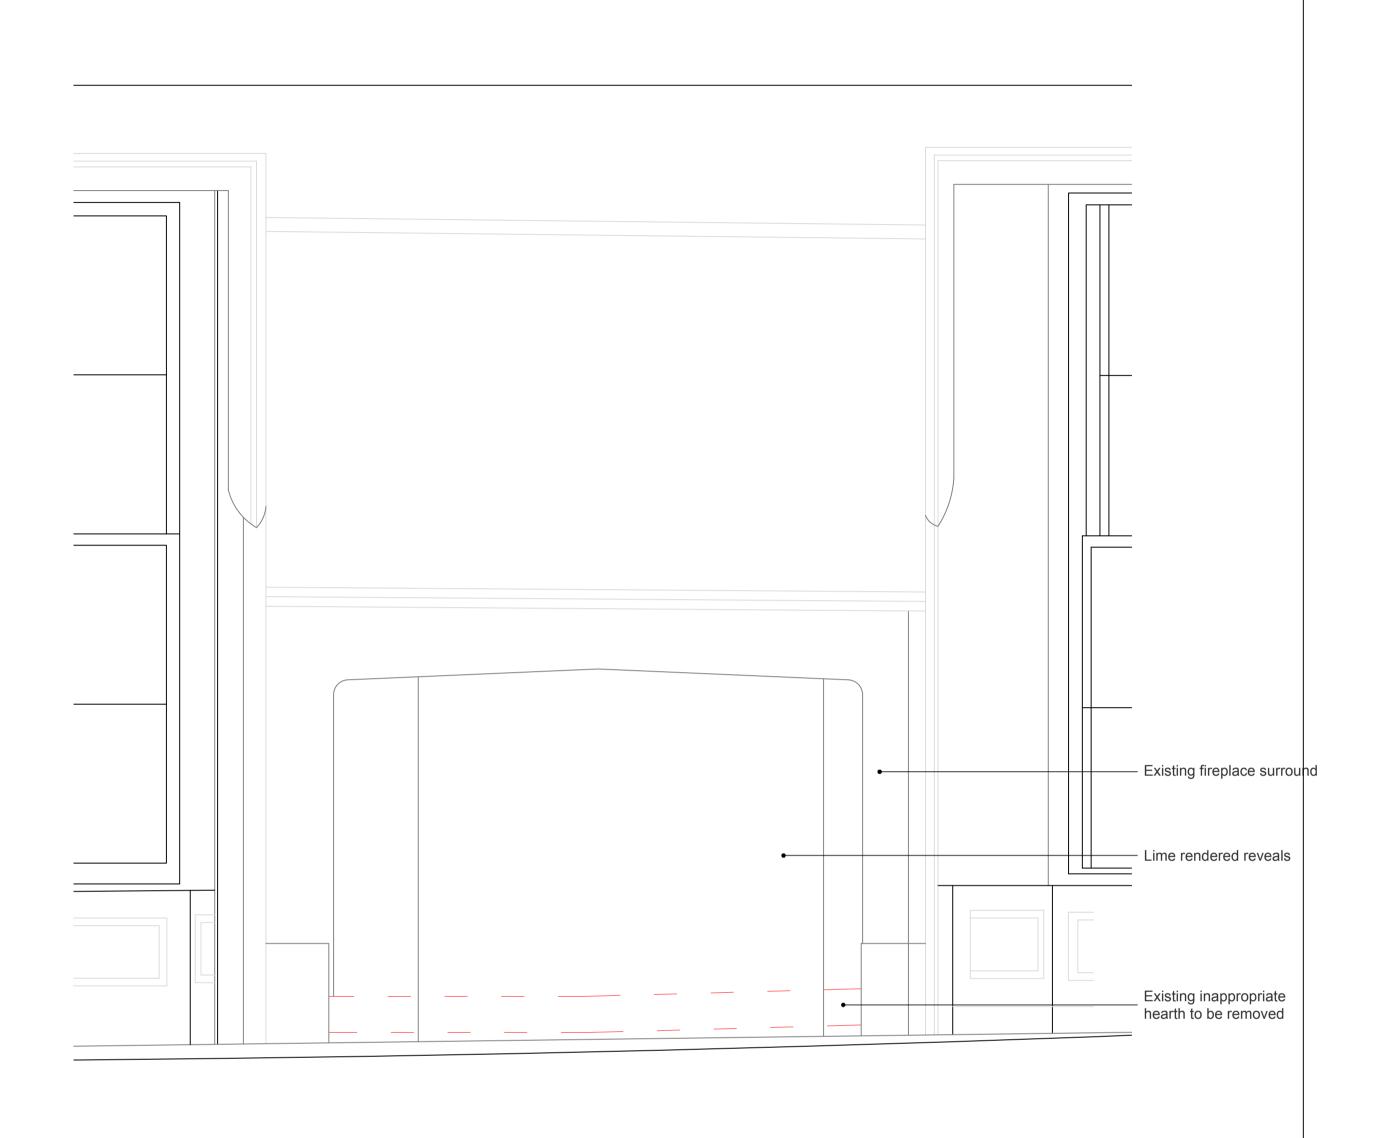

Proposed Elevation - Fireplace F04 Master Bathroom 1:10@A1, 1:20@A3

Proposed Front Elevation - Fireplace S05 Family Bathroom 1:10@A1, 1:20@A3

Proposed Plan - Fireplace S05 Family Bathroom 1:10@A1, 1:20@A3