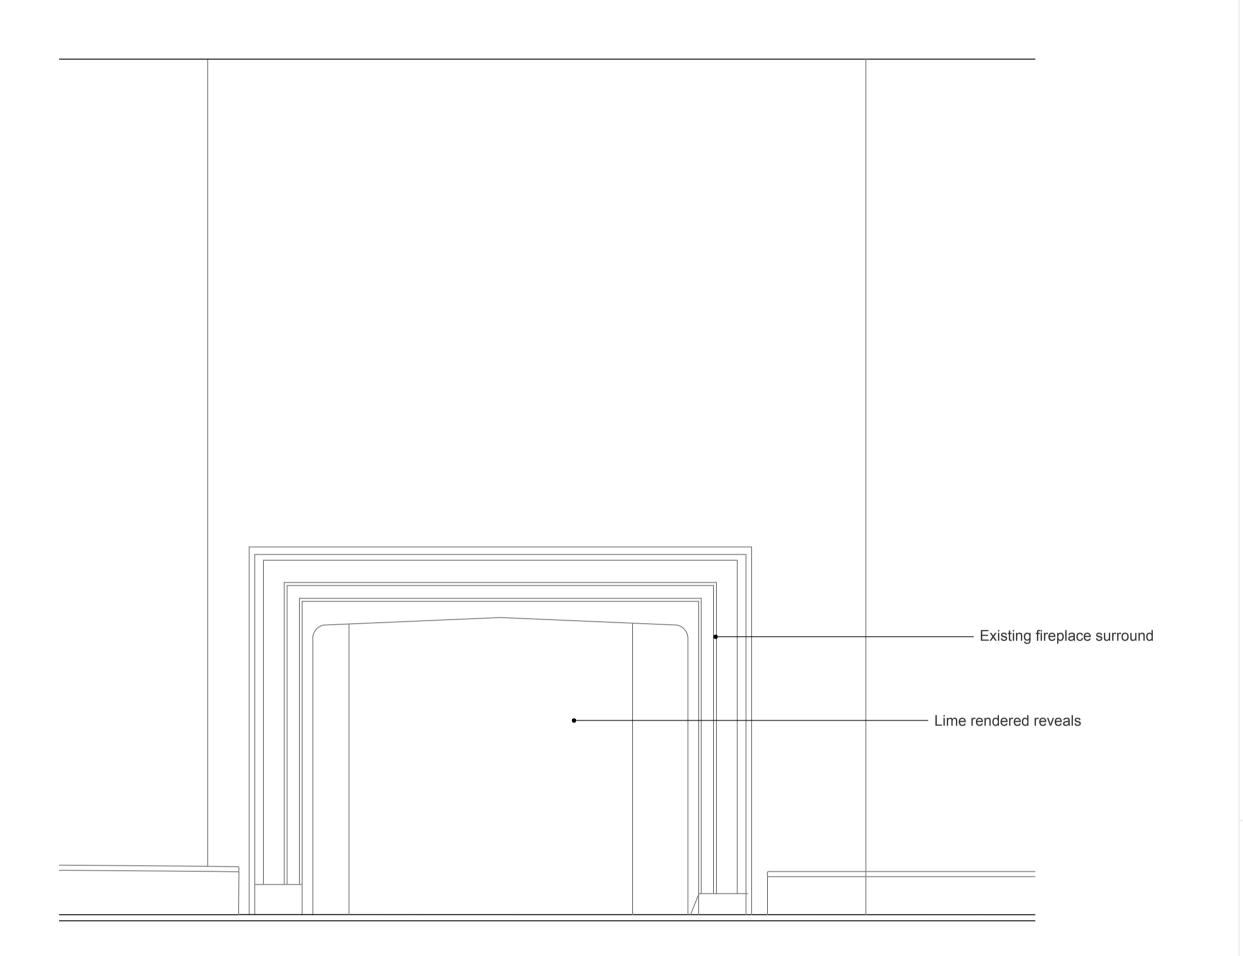

Proposed Elevation - Fireplace F04 Master Bathroom 1:10@A1, 1:20@A3

Proposed Front Elevation - Fireplace S05 Family Bathroom 1:10@A1, 1:20@A3

Proposed Plan - Fireplace S05 Family Bathroom 1:10@A1, 1:20@A3