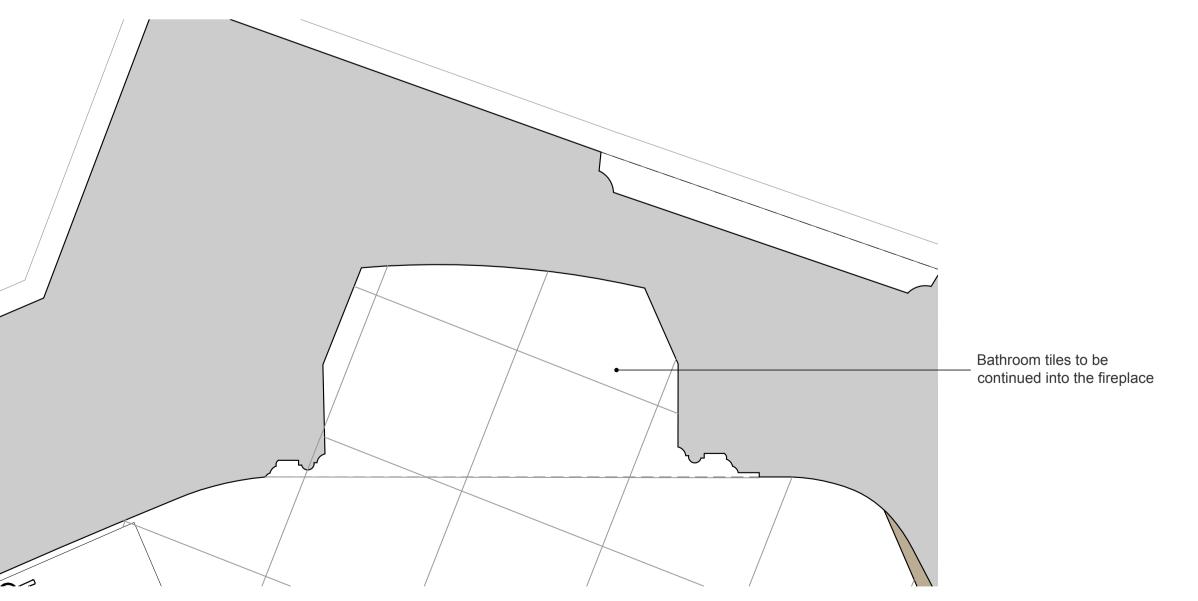

Proposed Elevation - Fireplace F04 Master Bathroom 1:10@A1, 1:20@A3

Proposed Front Elevation - Fireplace S05 Family Bathroom 1:10@A1, 1:20@A3

Proposed Plan - Fireplace S05 Family Bathroom 1:10@A1, 1:20@A3