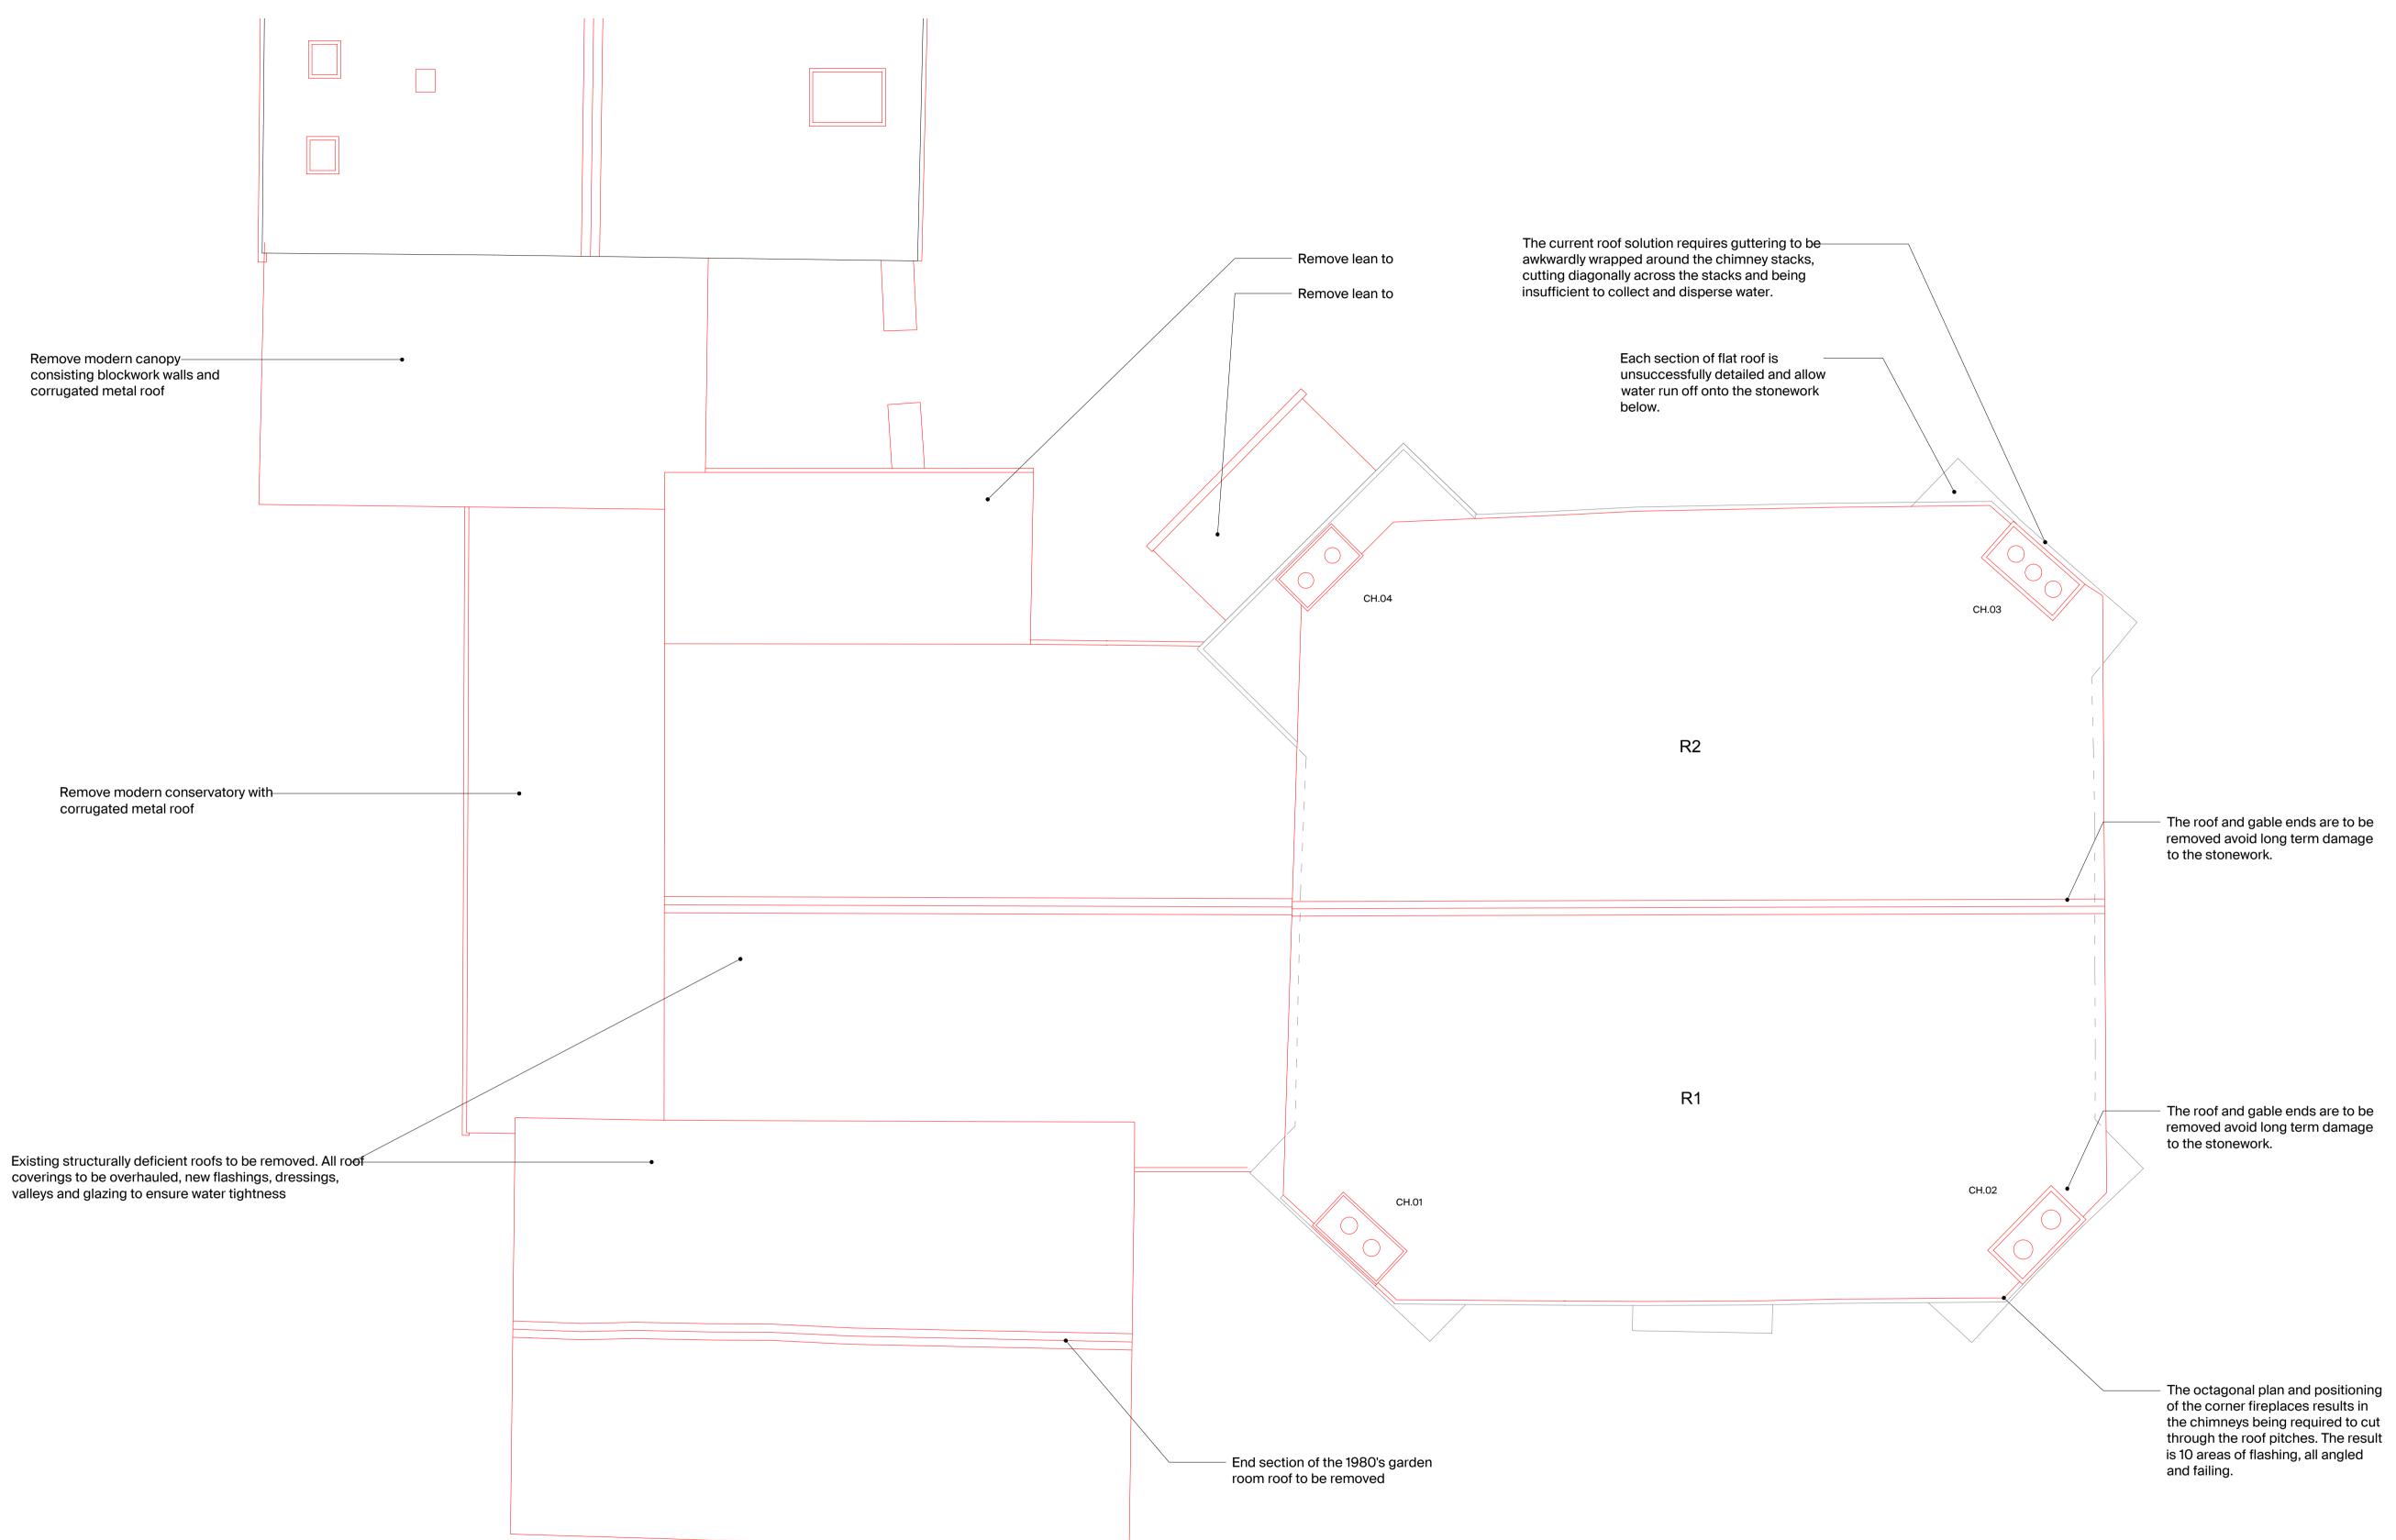

01 Existing Roof Plan - Main House 1:50@A1, 1:100@A3

Demolitions

10 M

This drawing is to be used for planning purposes only. Not for construction.

This drawing is the property of Richard Parr Associates. Copyright is reserved by them and the drawing is issued on the condition that it is not copied, reproduced, retained or disclosed to any unauthorised person, either wholly or in part without written consent.

## Job No **315**

Project West Bradley House

Title Existing Roof Plan - Main House

| Drg No              |
|---------------------|
| Scale               |
| Date of First Issue |
| Status              |

315-MH-00-013.1-P1 1:50@A1,1:100@A3 <sup>e</sup> March 2024 Planning