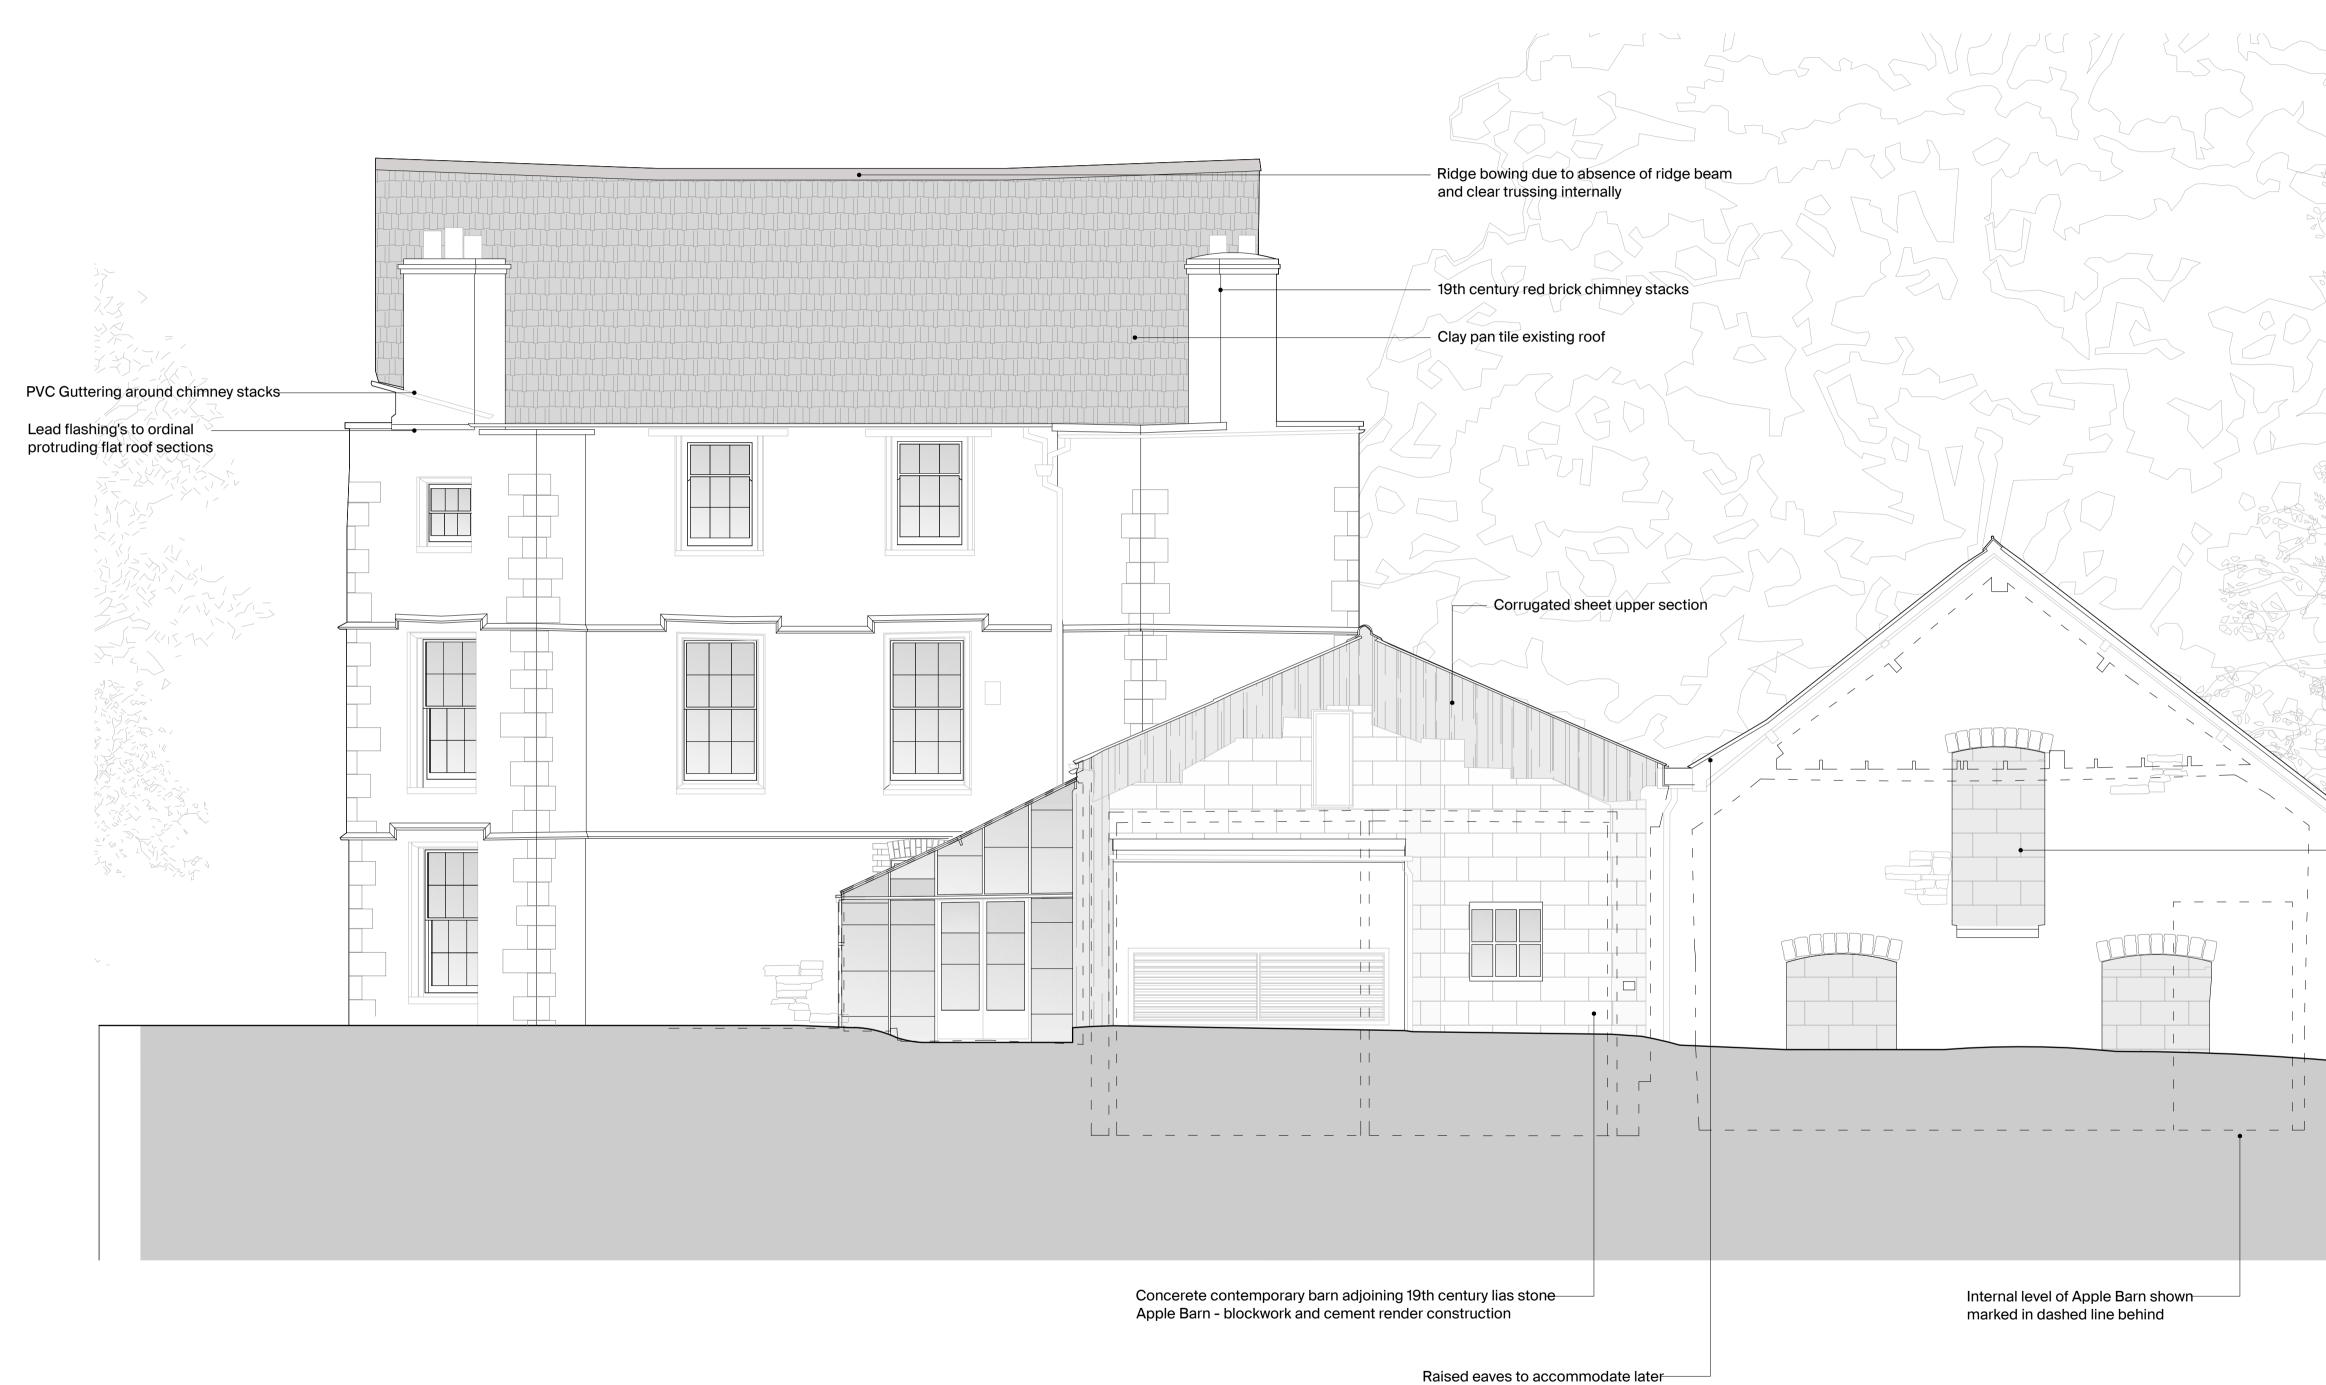

O3 Existing East Elevation 1:50@A1, 1:100@A3

10 M

concrete barn extension

This drawing is to be used for planning purposes only. Not for construction.

This drawing is the property of Richard Parr Associates. Copyright is reserved by them and the drawing is issued on the condition that it is not copied, reproduced, retained or disclosed to any unauthorised person, either wholly or in part without written consent.