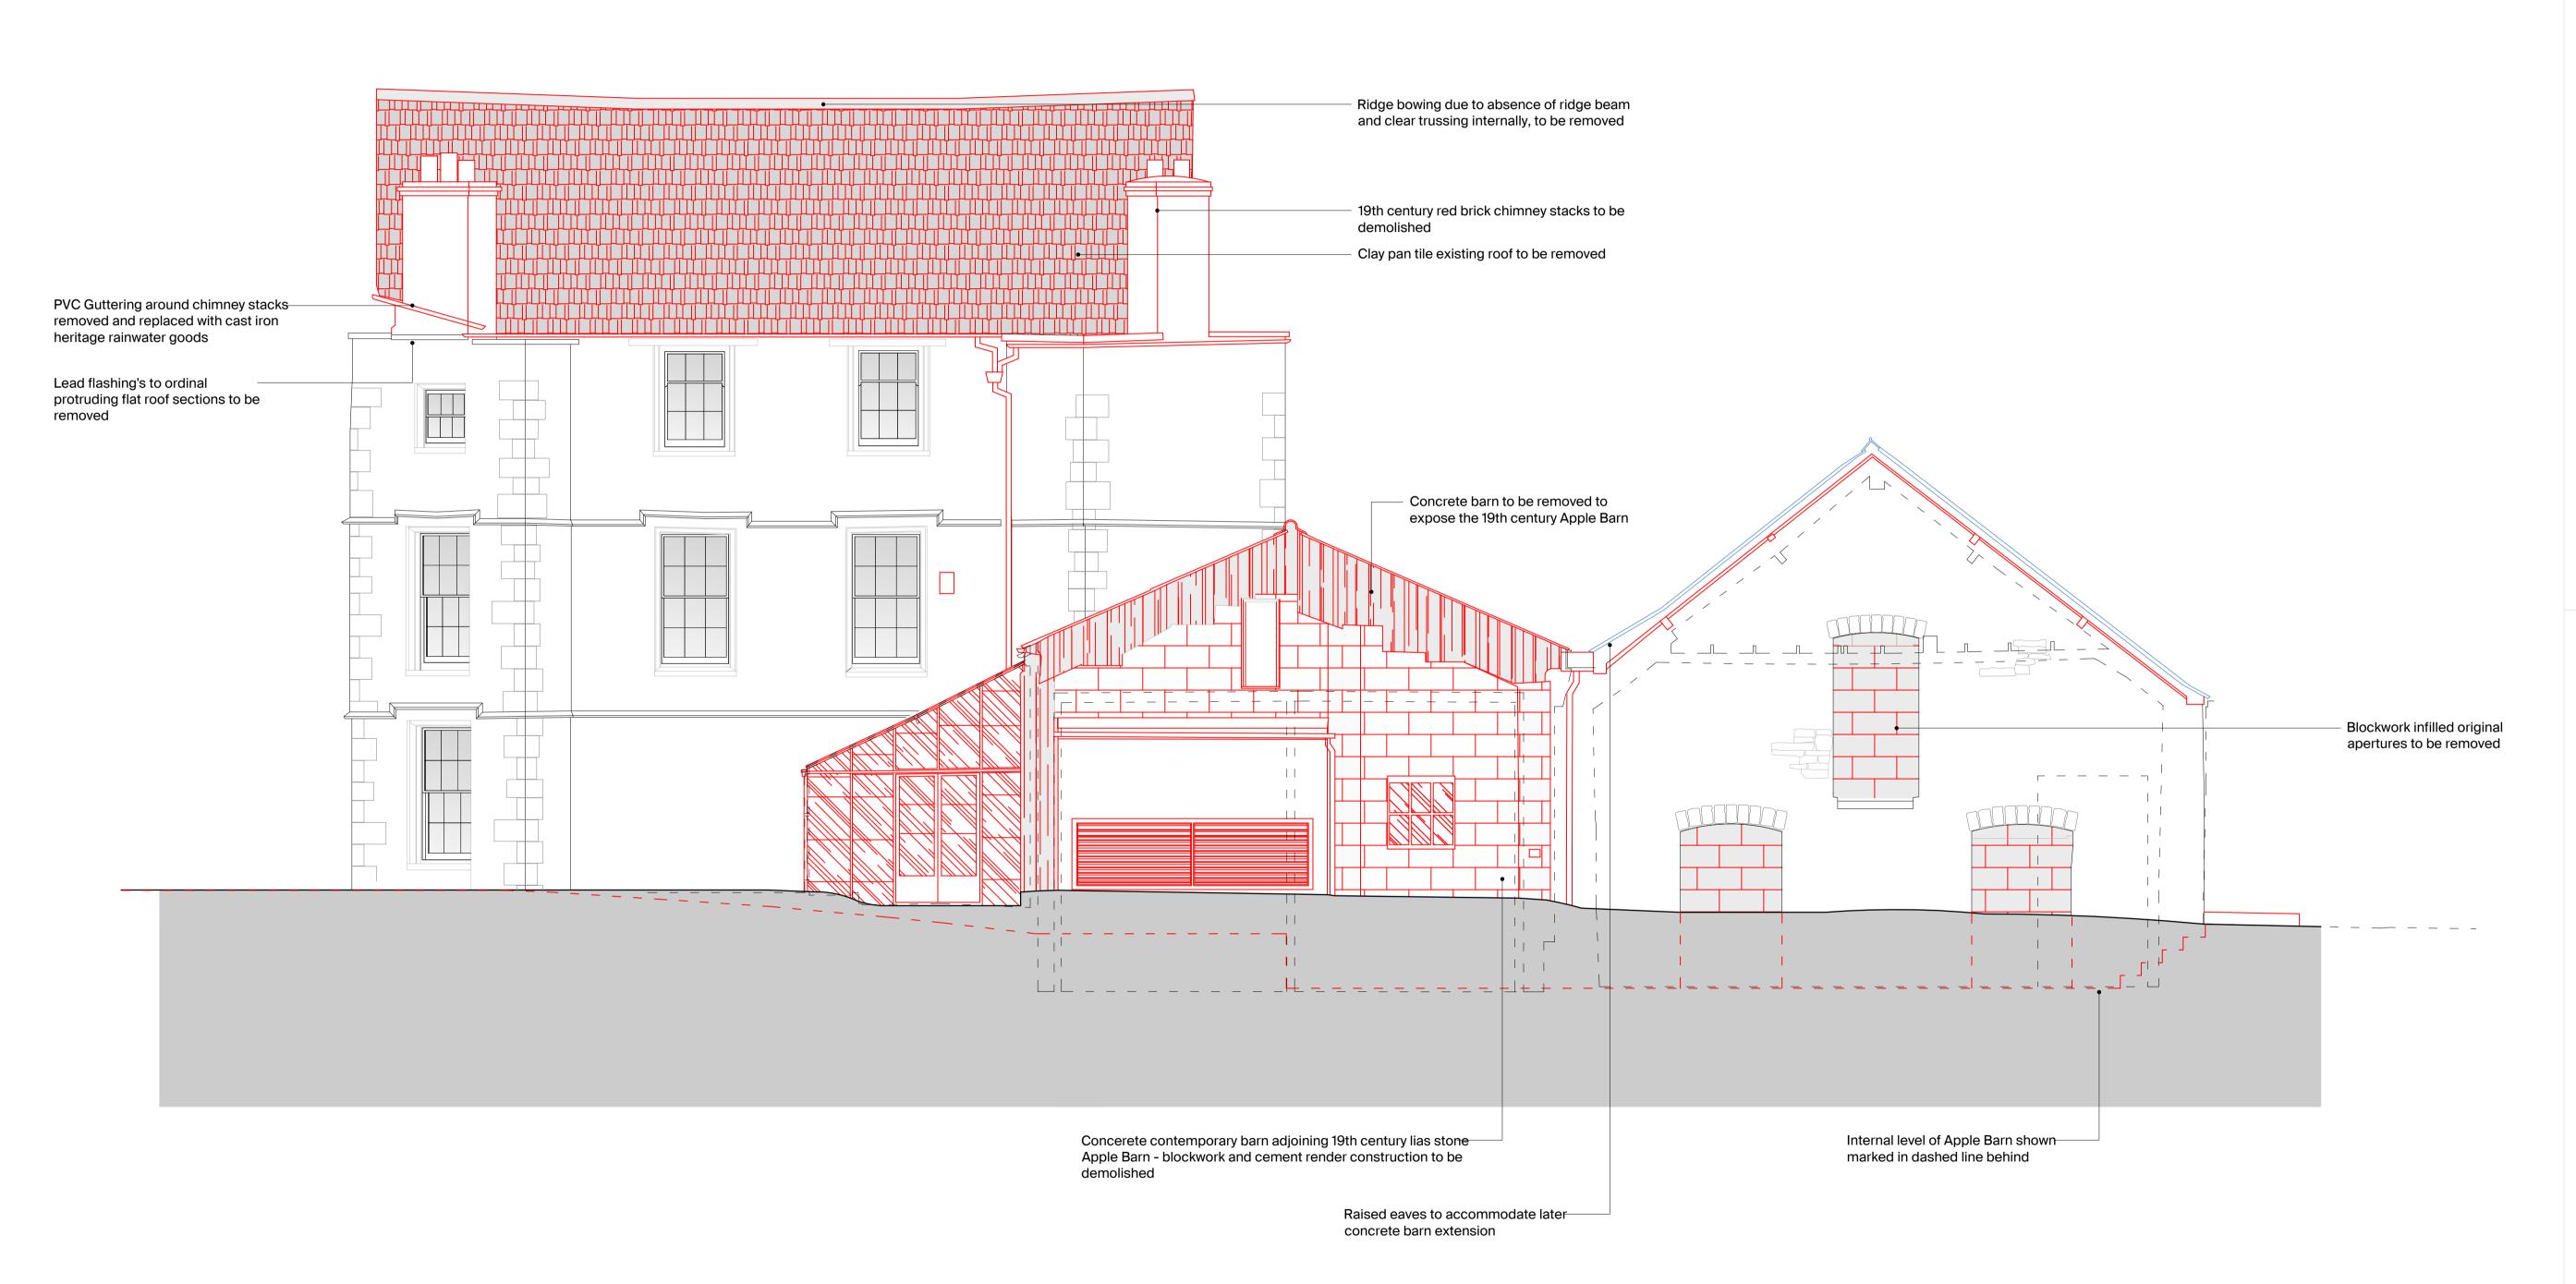

This drawing is to be used for planning purposes only. Not for construction.

This drawing is the property of Richard Parr Associates. Copyright is reserved by them and the drawing is issued on the condition that it is not copied, reproduced, retained or disclosed to any unauthorised person, either wholly or in part without written consent.

© Copyright Richard Parr Associates

Drawn by Checked by
----------

Date ...

Rev Description
--- ----- ---

Project West Bradley House

Title
Demolition East Elevation

 Drg No
 315-315-MH-00-025-P1

 Scale
 1:50@A1,1:100@A3

 Date of First Issue
 March 2024

Planning



studio@richardparr.com +44 (0)1453 860200 richardparr.com @richardparrassociates

+
COUNTRY
Easter Park
Nympsfield, Stonehouse
Gloucestershire GL10 3UL

TOWN The People's Hall Stud