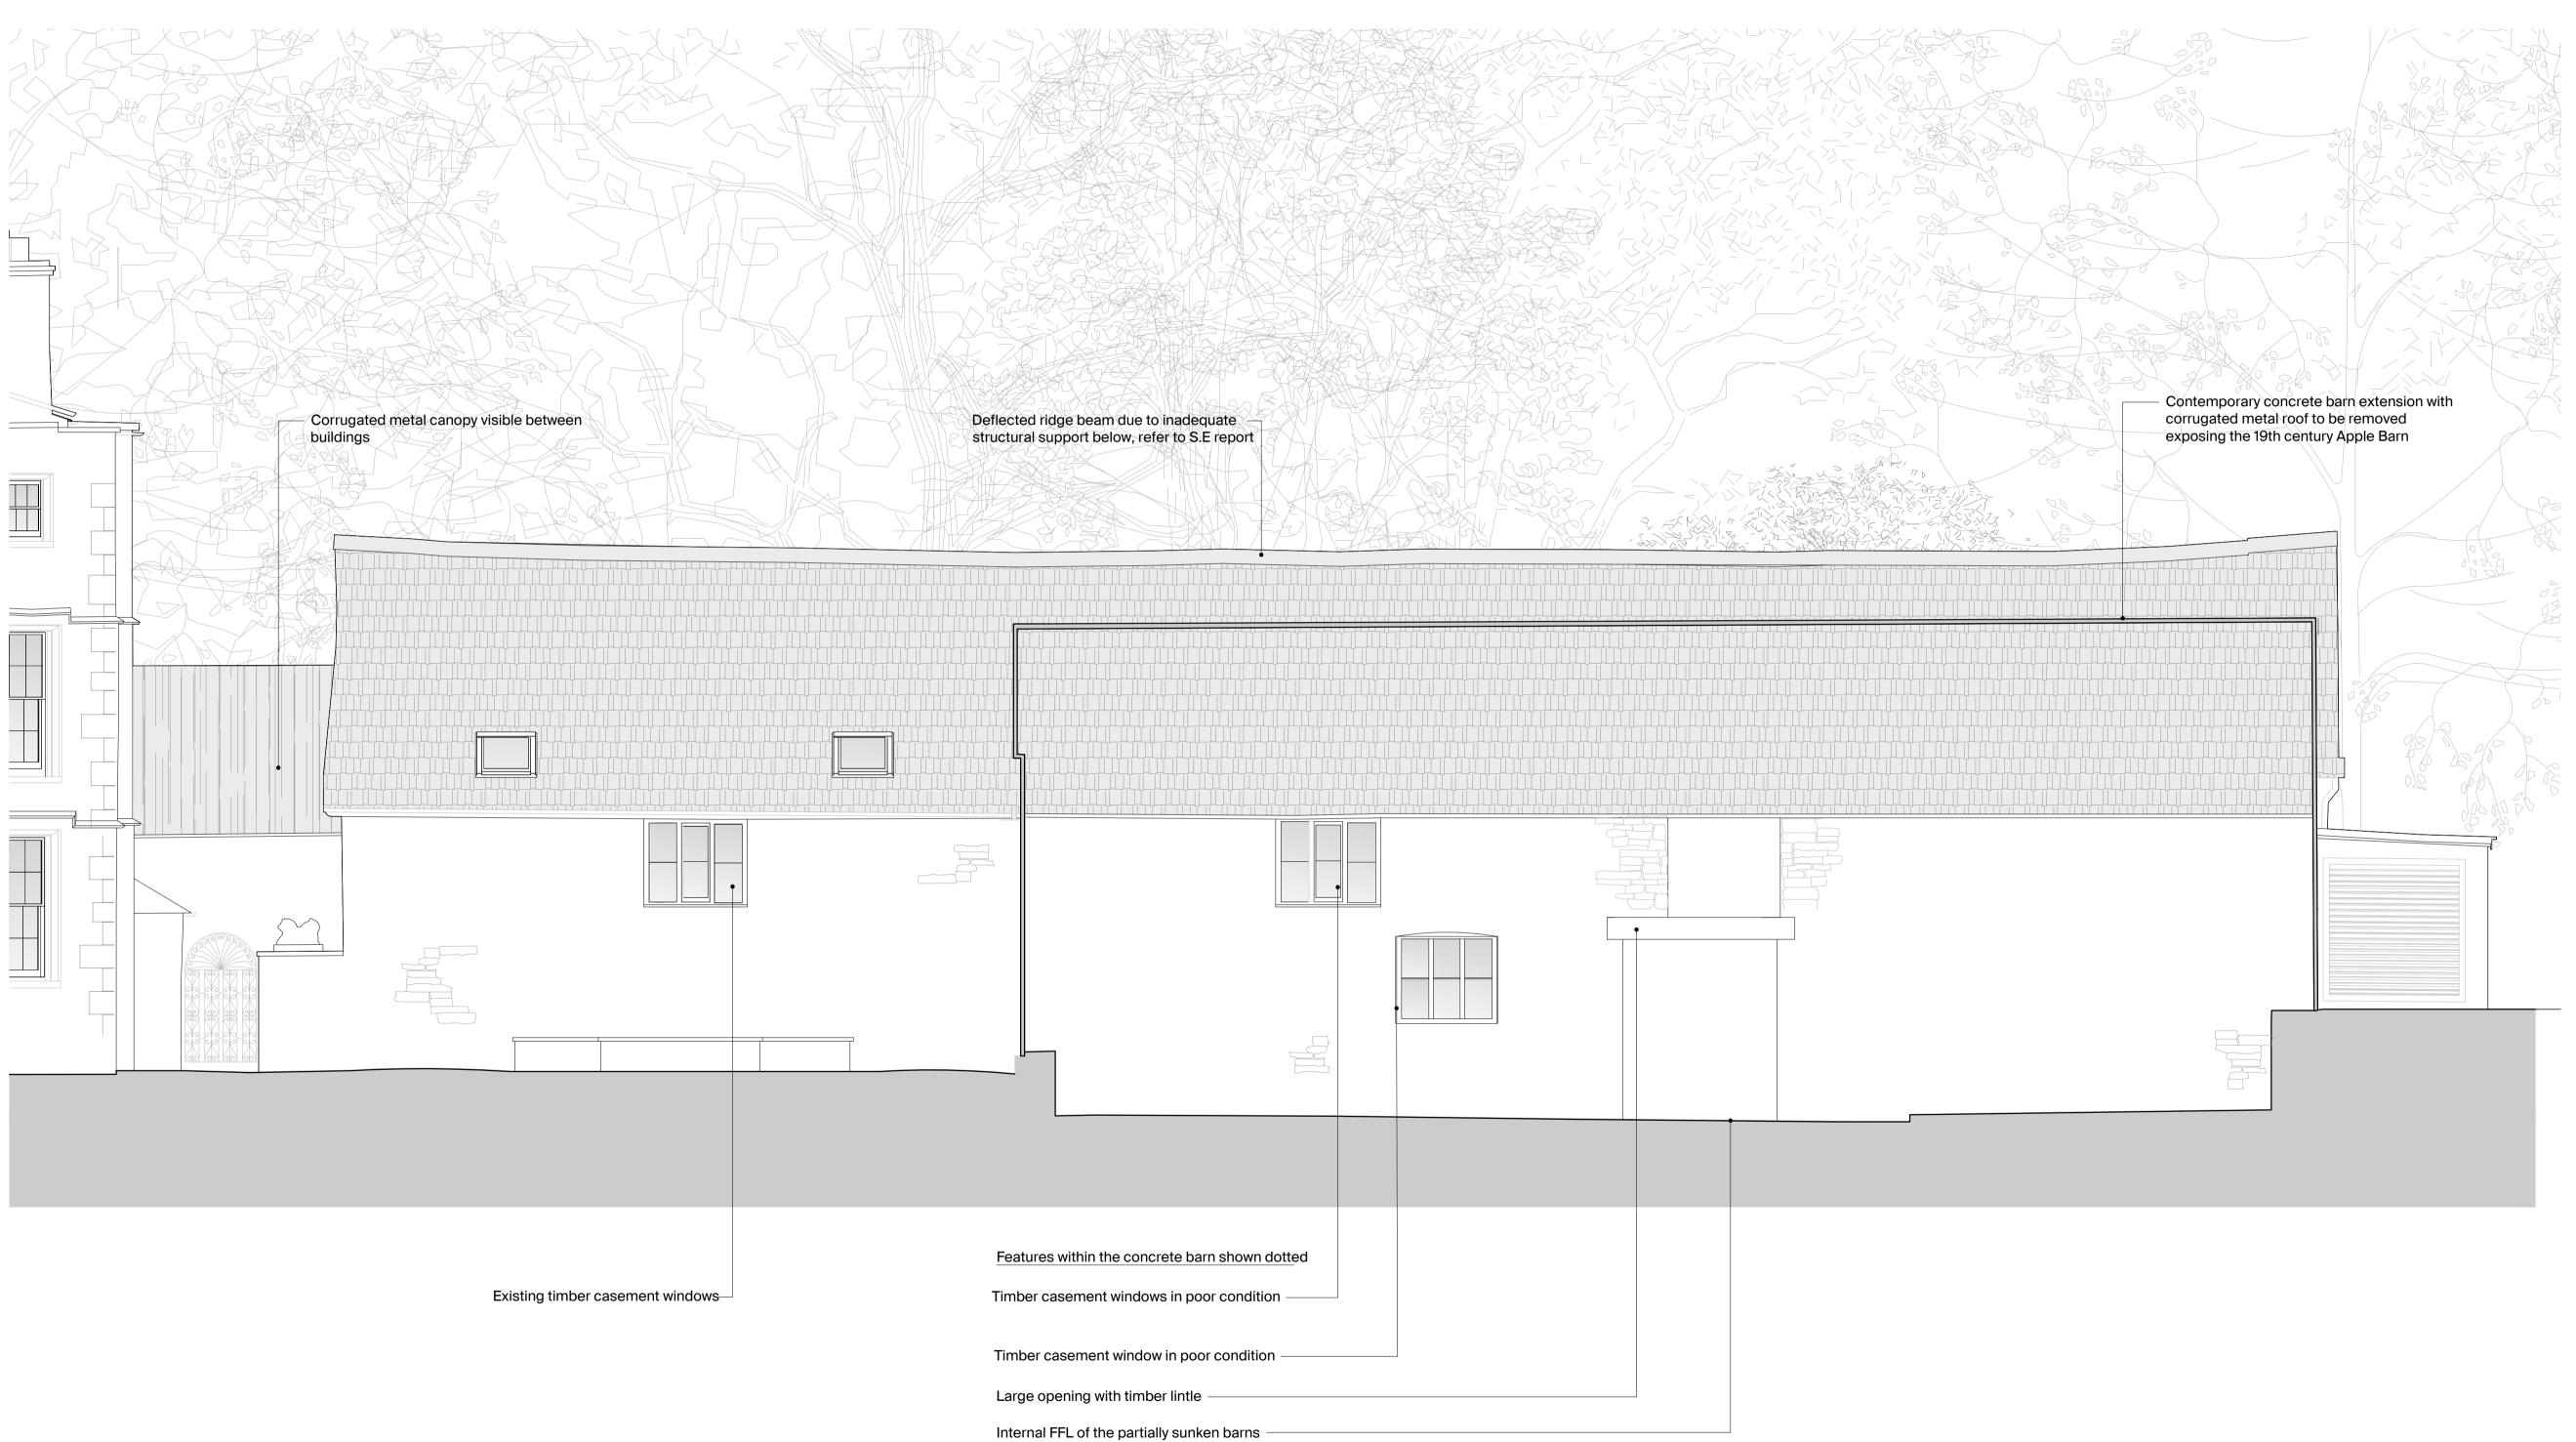

O5 Existing South Elevation - Apple Barn Internal Elevation 1:50@A1, 1:100@A3

\_10 M

shown as dashed behind

This drawing is to be used for planning purposes only. Not for construction.

This drawing is the property of Richard Parr Associates. Copyright is reserved by them and the drawing is issued on the condition that it is not copied, reproduced, retained or disclosed to any unauthorised person, either wholly or in part without written consent.

## Job No **315**

Project West Bradley House

Title Existing Internal Elevation - Apple Barn

| Drg No              | MH-00-022.3       |
|---------------------|-------------------|
| Scale               | 1:50@A1, 1:100@A3 |
| Date of First Issue | March 2024        |
| Rev                 | P1                |
| Status              | Planning          |