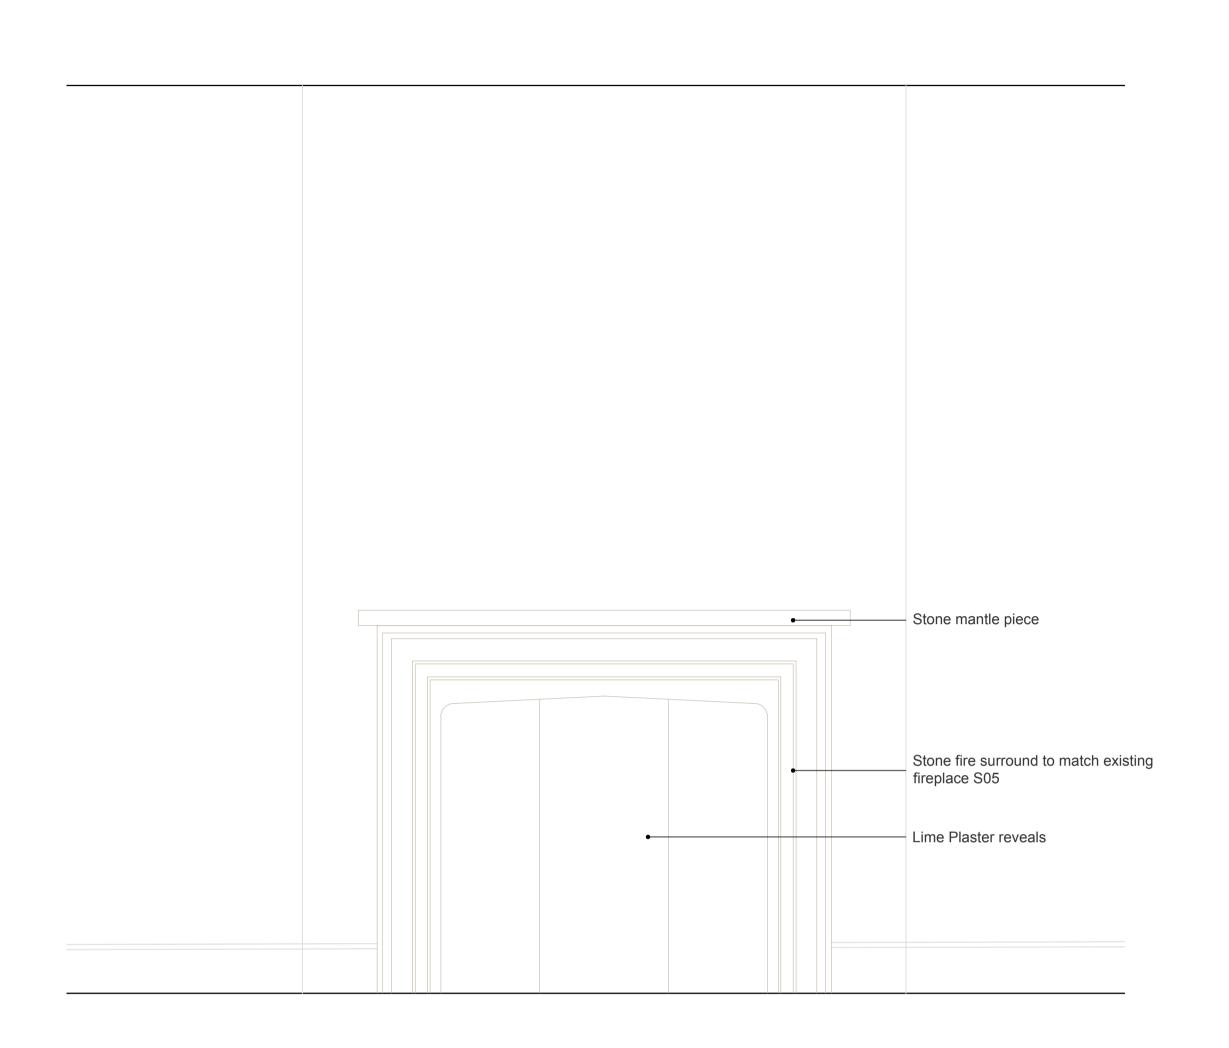

Proposed Front Elevation - Fireplace S03 Childrens Bedroom 1:10@A1, 1:20@A3

Proposed Plan - Fireplace S03 Childrens Bedroom 1:10@A1, 1:20@A3

Proposed Front Elevation - Fireplace S04 Childrens bedroom 1:10@A1, 1:20@A3

Proposed Plan - Fireplace S04 Childrens bedroom 1:10@A1, 1:20@A3

See room schedule for notes on flue treatments

This drawing is to be used for planning purposes only. Not for construction.

This drawing is the property of Richard Parr Associates. Copyright is reserved by them and the drawing is issued on the condition that it is not copied, reproduced, retained or disclosed to any unauthorised person, either wholly or in part without written consent.