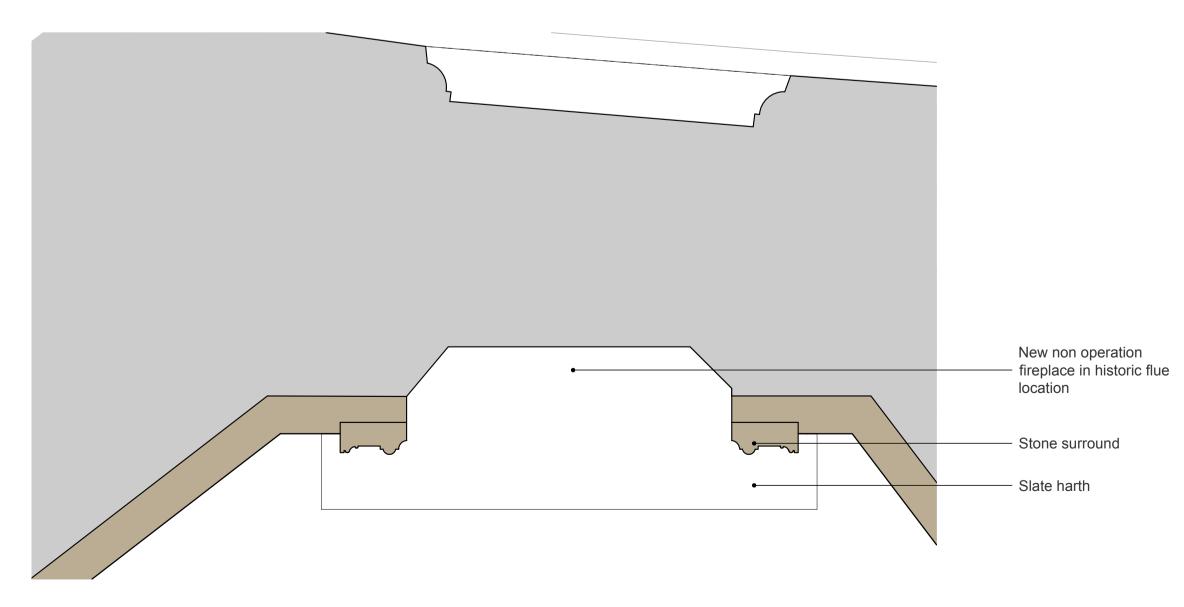

Proposed Front Elevation - Fireplace S03 Childrens Bedroom 1:10@A1, 1:20@A3

Proposed Plan - Fireplace S03 Childrens Bedroom 1:10@A1, 1:20@A3

Proposed Front Elevation - Fireplace S04 Childrens bedroom 1:10@A1, 1:20@A3

Proposed Plan - Fireplace S04 Childrens bedroom 1:10@A1, 1:20@A3

See room schedule for notes on flue treatments

This drawing is to be used for planning purposes only. Not for construction.

This drawing is the property of Richard Parr Associates. Copyright is reserved by them and the drawing is issued on the condition that it is not copied, reproduced, retained or disclosed to any unauthorised person, either wholly or in part without written consent.