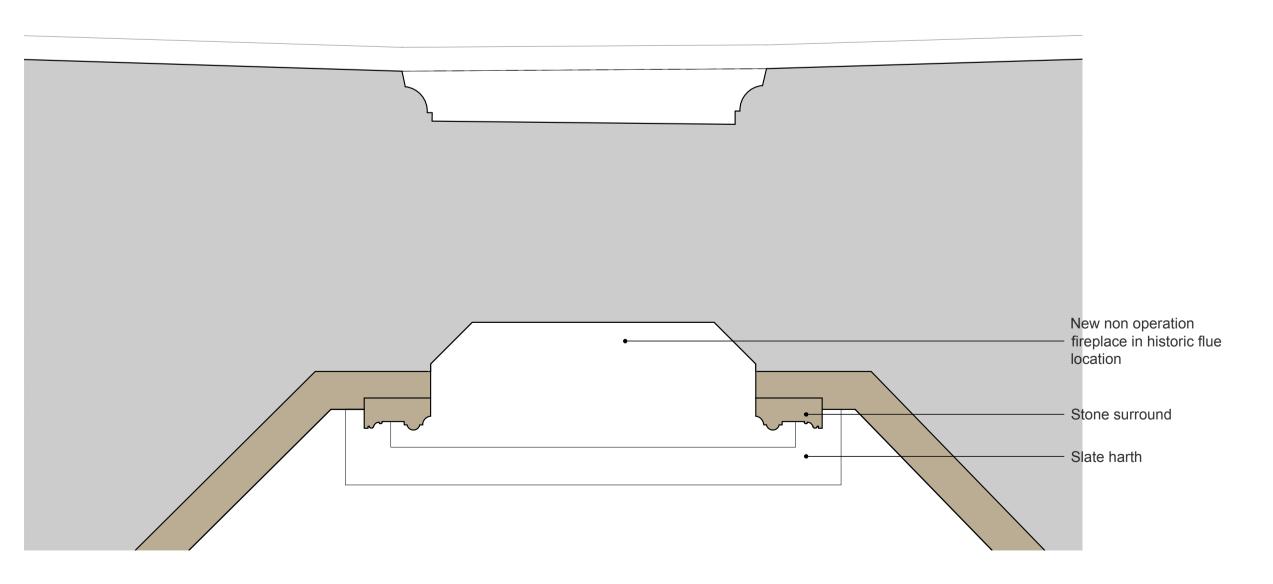

Proposed Front Elevation - Fireplace S03 Childrens Bedroom 1:10@A1, 1:20@A3

Proposed Plan - Fireplace S03 Childrens Bedroom 1:10@A1, 1:20@A3

Proposed Front Elevation - Fireplace S04 Childrens bedroom 1:10@A1, 1:20@A3

Proposed Plan - Fireplace S04 Childrens bedroom 1:10@A1, 1:20@A3

See room schedule for notes on flue treatments

This drawing is to be used for planning purposes only. Not for construction.

This drawing is the property of Richard Parr Associates. Copyright is reserved by them and the drawing is issued on the condition that it is not copied, reproduced, retained or disclosed to any unauthorised person, either wholly or in part without written consent.