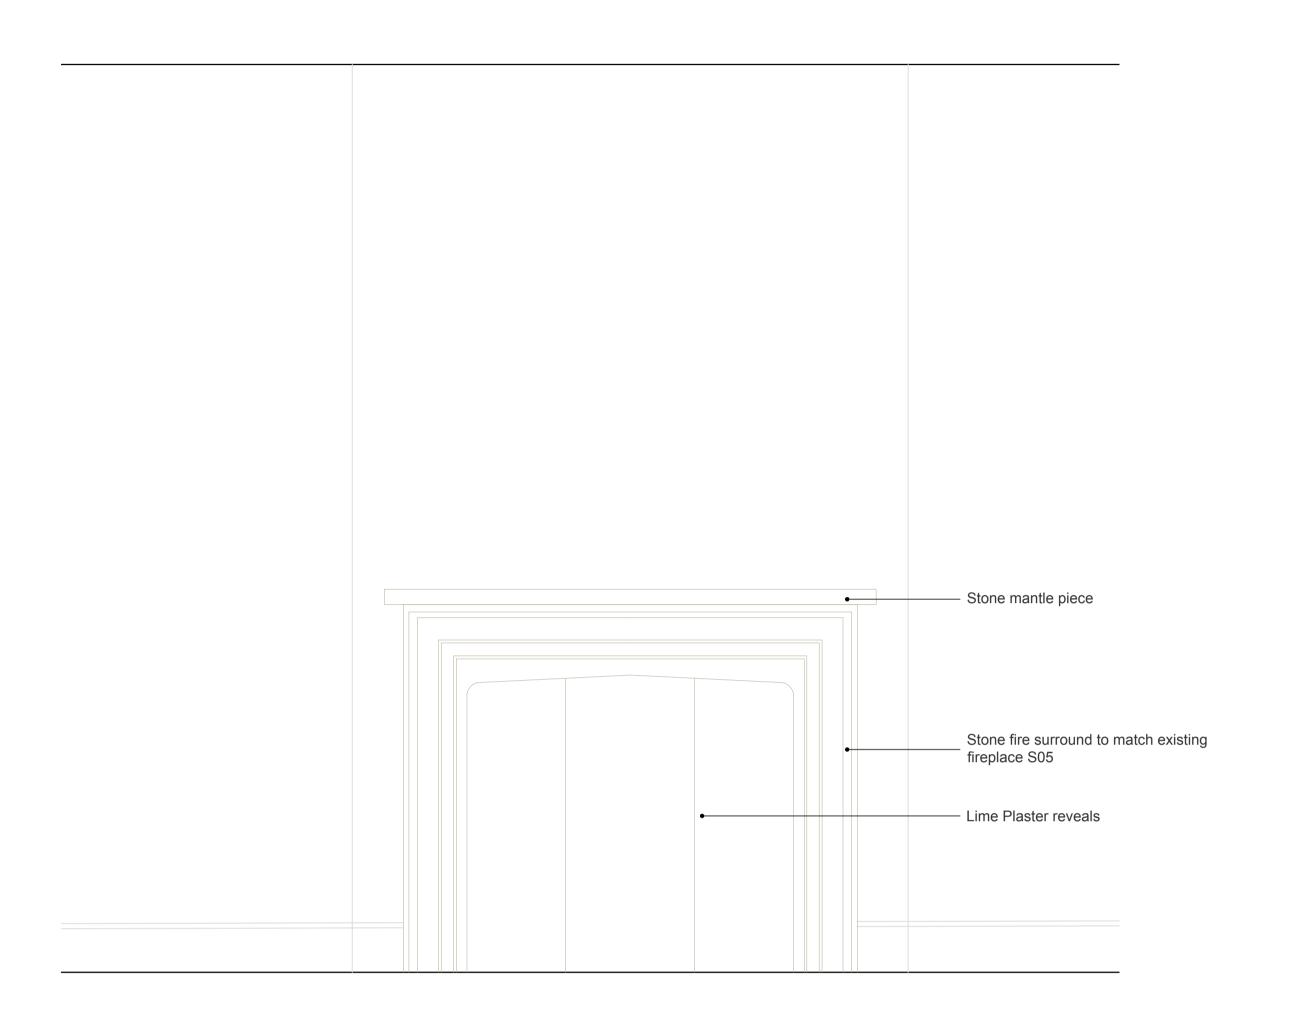

Proposed Front Elevation - Fireplace S03 Childrens Bedroom 1:10@A1, 1:20@A3

Proposed Plan - Fireplace S03 Childrens Bedroom 1:10@A1, 1:20@A3

Proposed Front Elevation - Fireplace S04 Childrens bedroom 1:10@A1, 1:20@A3

Proposed Plan - Fireplace S04 Childrens bedroom 1:10@A1, 1:20@A3

See room schedule for notes on flue treatments

This drawing is to be used for planning purposes only. Not for construction.

This drawing is the property of Richard Parr Associates. Copyright is reserved by them and the drawing is issued on the condition that it is not copied, reproduced, retained or disclosed to any unauthorised person, either wholly or in part without written consent.