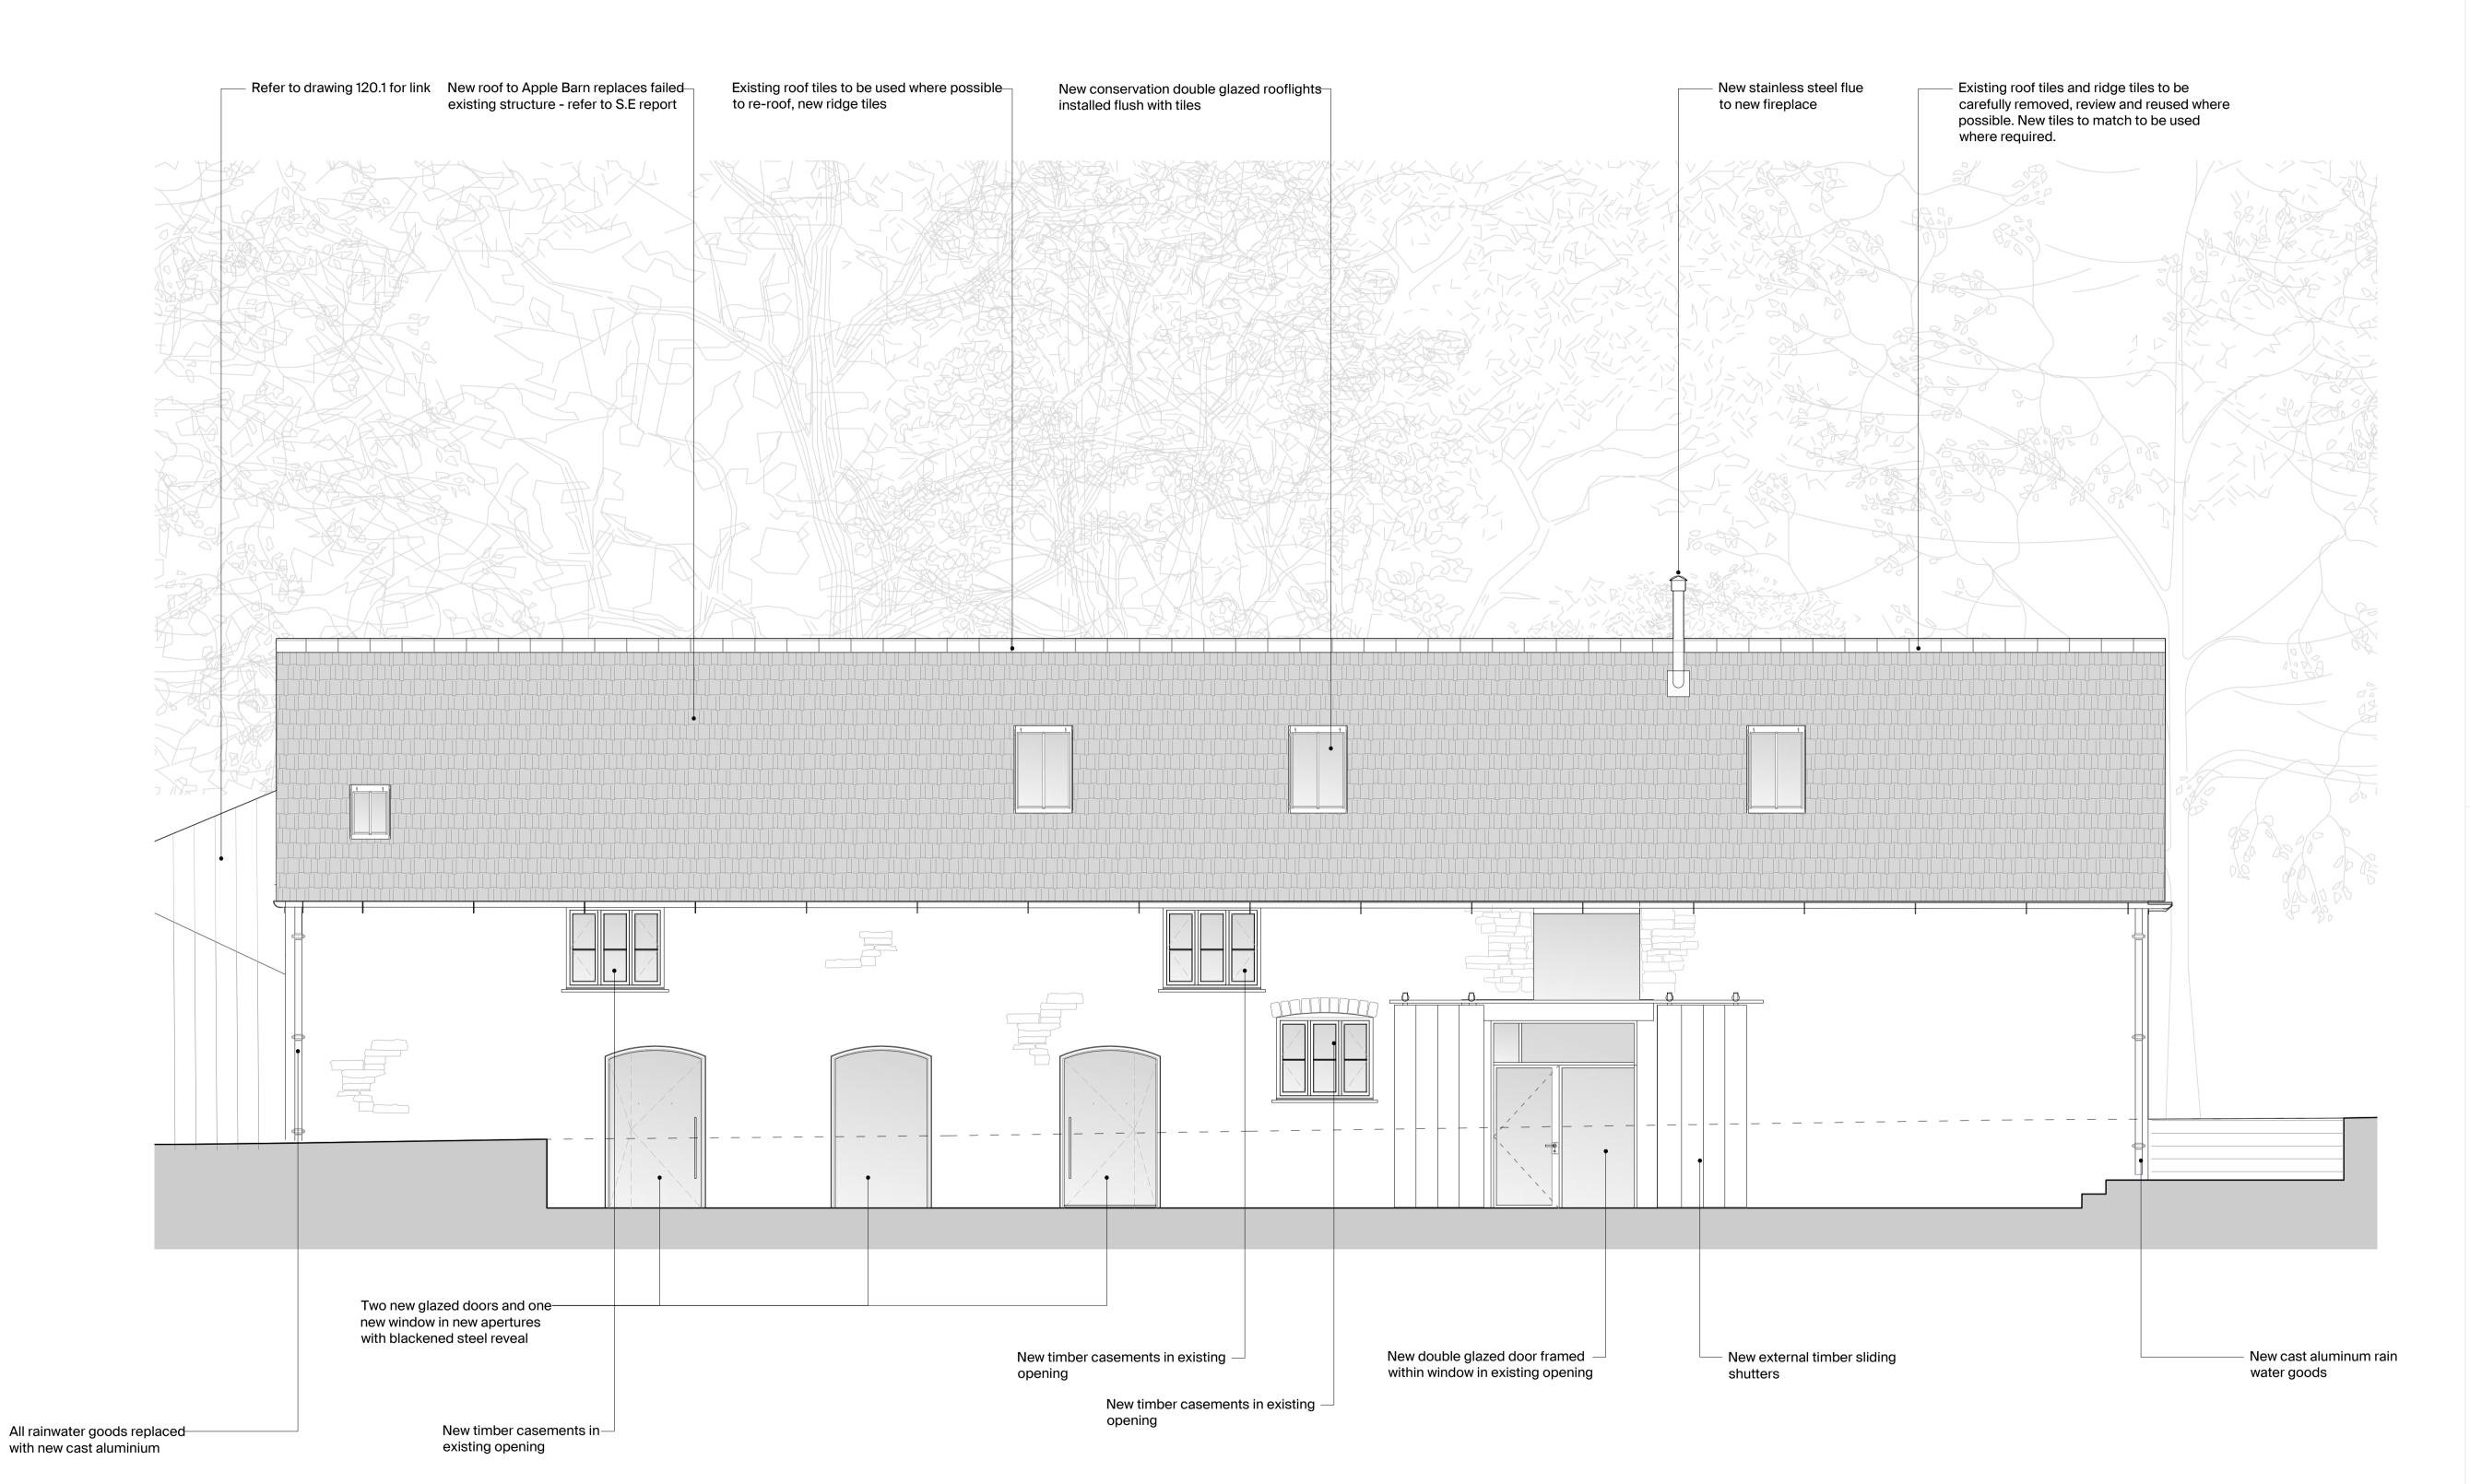

This drawing is to be used for planning purposes only. No for construction.

This drawing is the property of Richard Parr Associates. Copyright is reserved by them and the drawing is issued on the condition that it is not copied, reproduced, retaine or disclosed to any unauthorised person, either wholly or in part without written consent.

© Copyright Richard Parr Associates

Checked by

Orawn by ----

Date ....

Rev | | |

Job No **315** 

Project West Bradley House

Title Proposed Internal Elevation - Apple Barn

Drg No 315-315-MH-00-122.3-P1
Scale 1:50@A1,1:100@A3

Date of First Issue March 2024

tus **Planning** 



## RICHARD PARR ASSOCIATES

studio@richardparr.com +44 (0)1453 860200 richardparr.com @richardparrassociates

+
COUNTRY
Easter Park
Nympsfield, Stonehouse
Gloucestershire