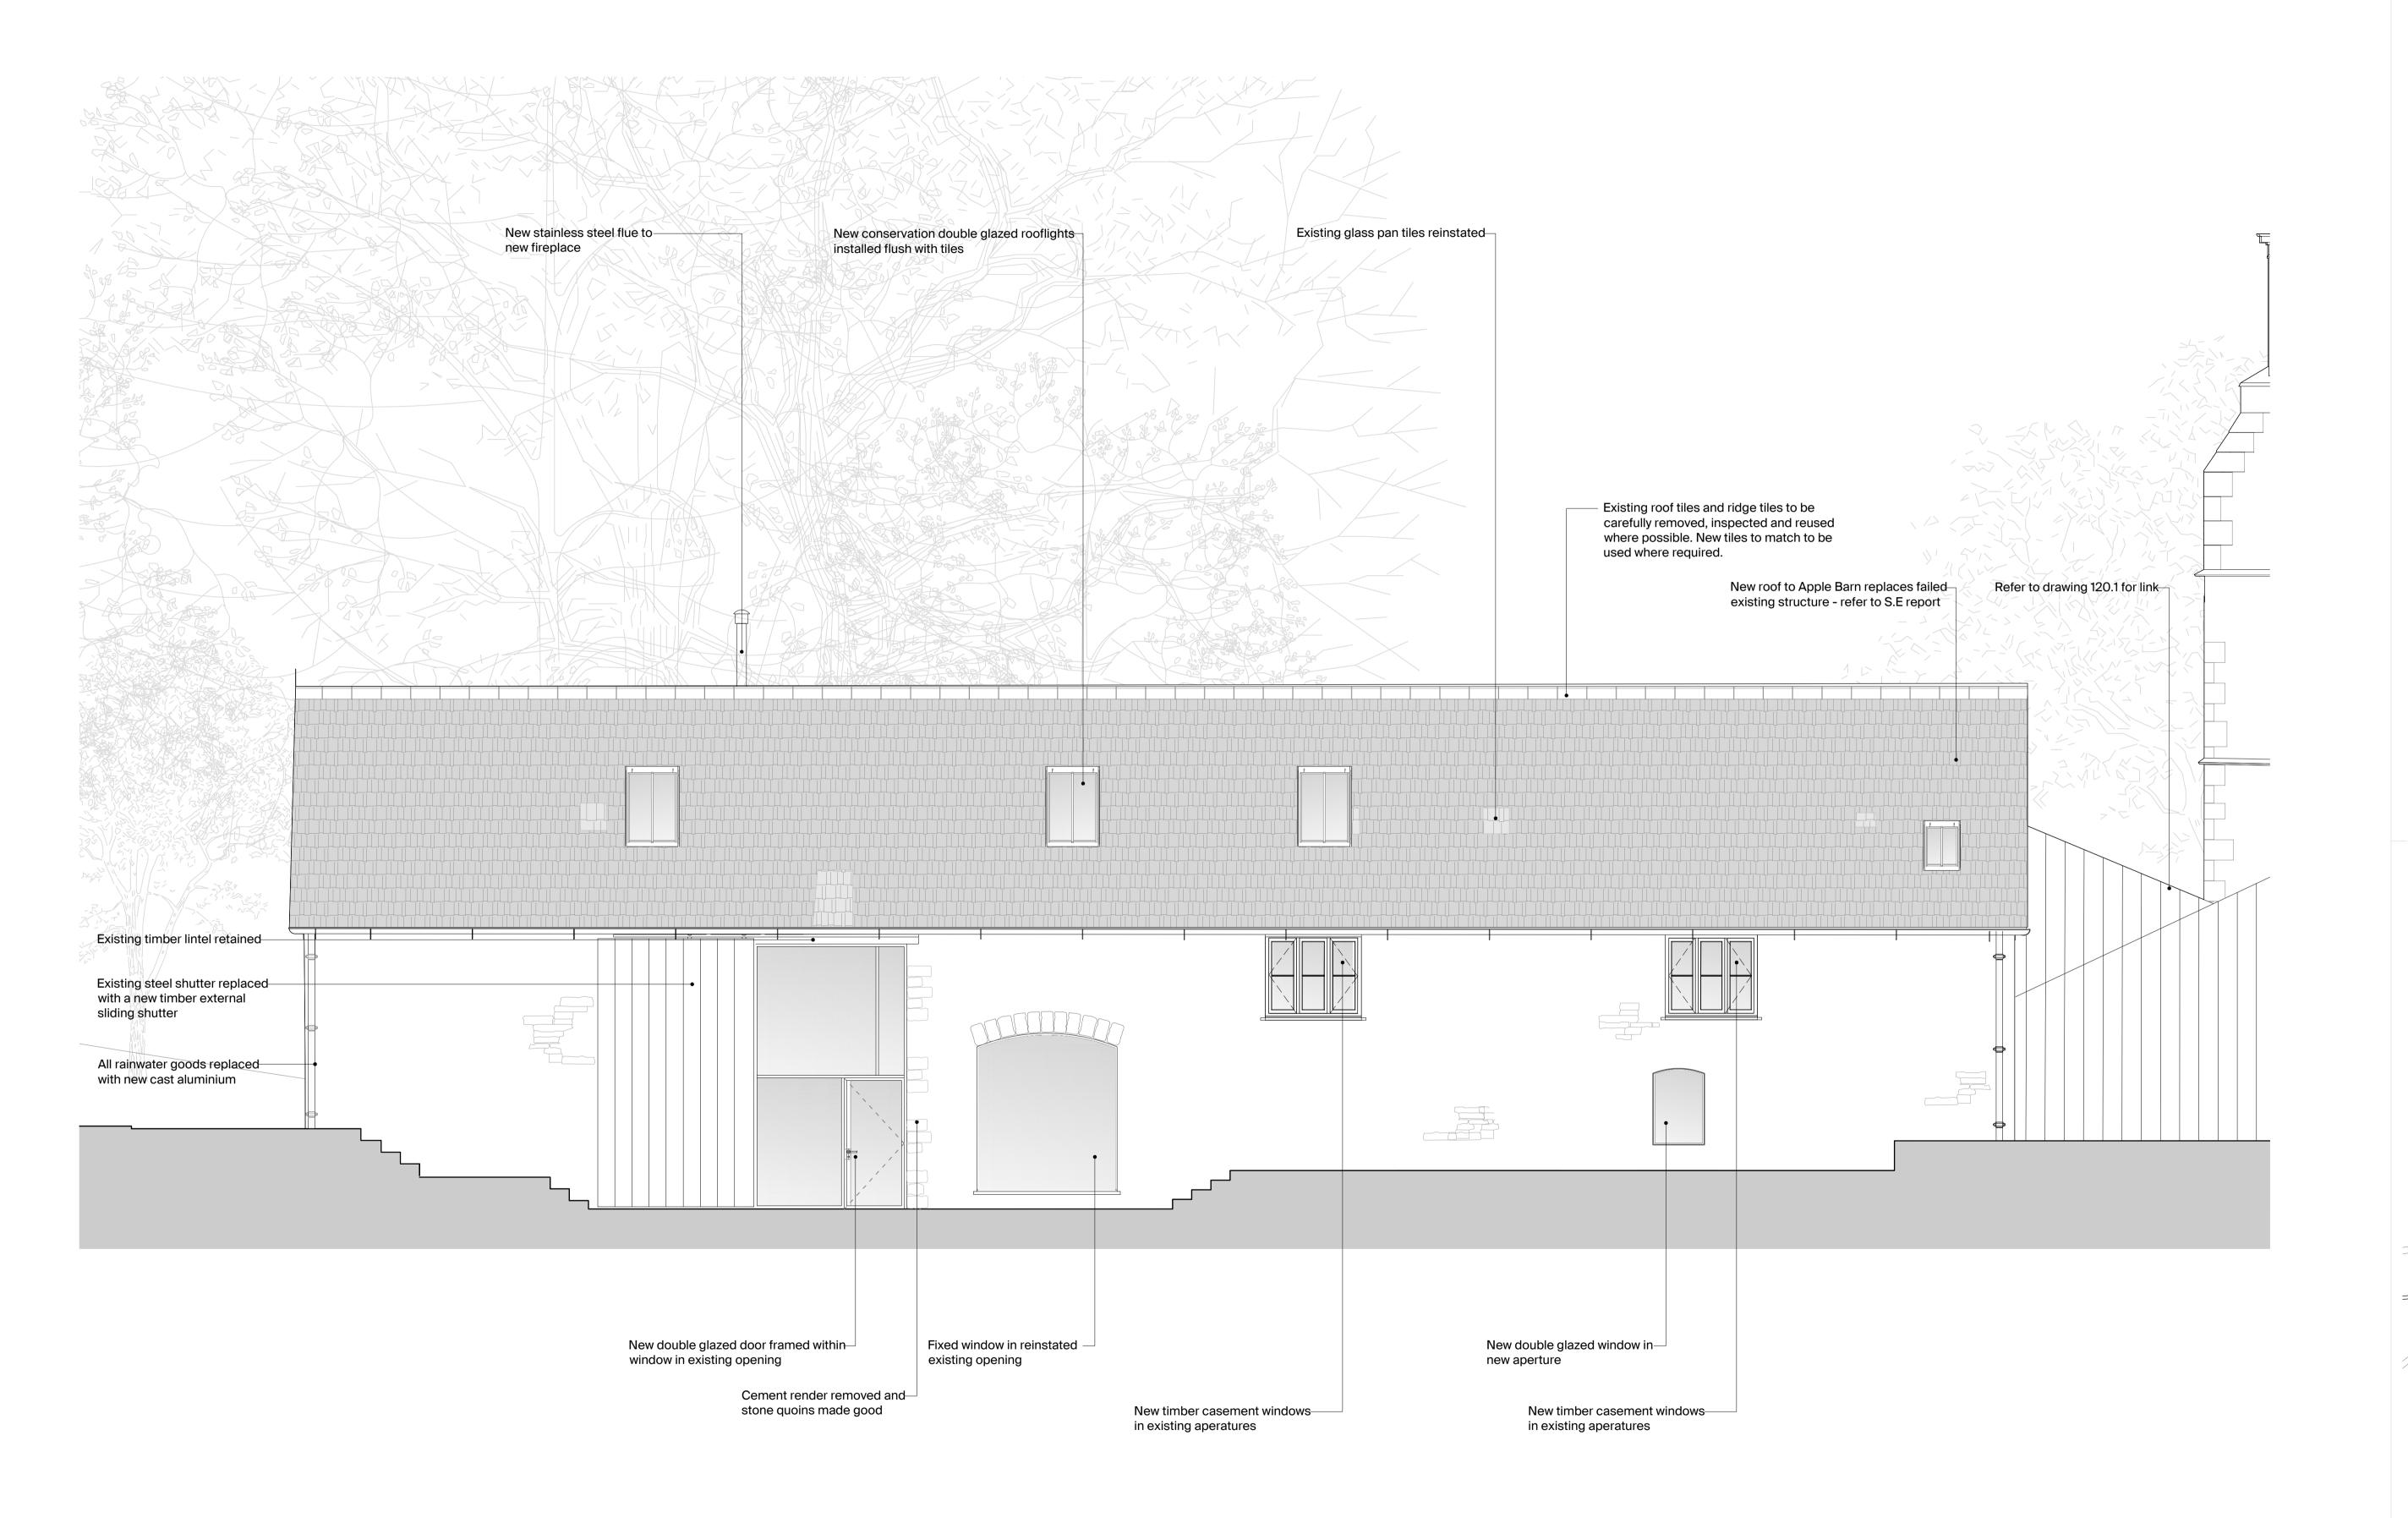

O2 Proposed North Elevation - Apple Barn 1:50@A1, 1:100@A3

This drawing is to be used for planning purposes only. Not for construction.

This drawing is the property of Richard Parr Associates. Copyright is reserved by them and the drawing is issued on the condition that it is not copied, reproduced, retained or disclosed to any unauthorised person, either wholly or in part without written consent.