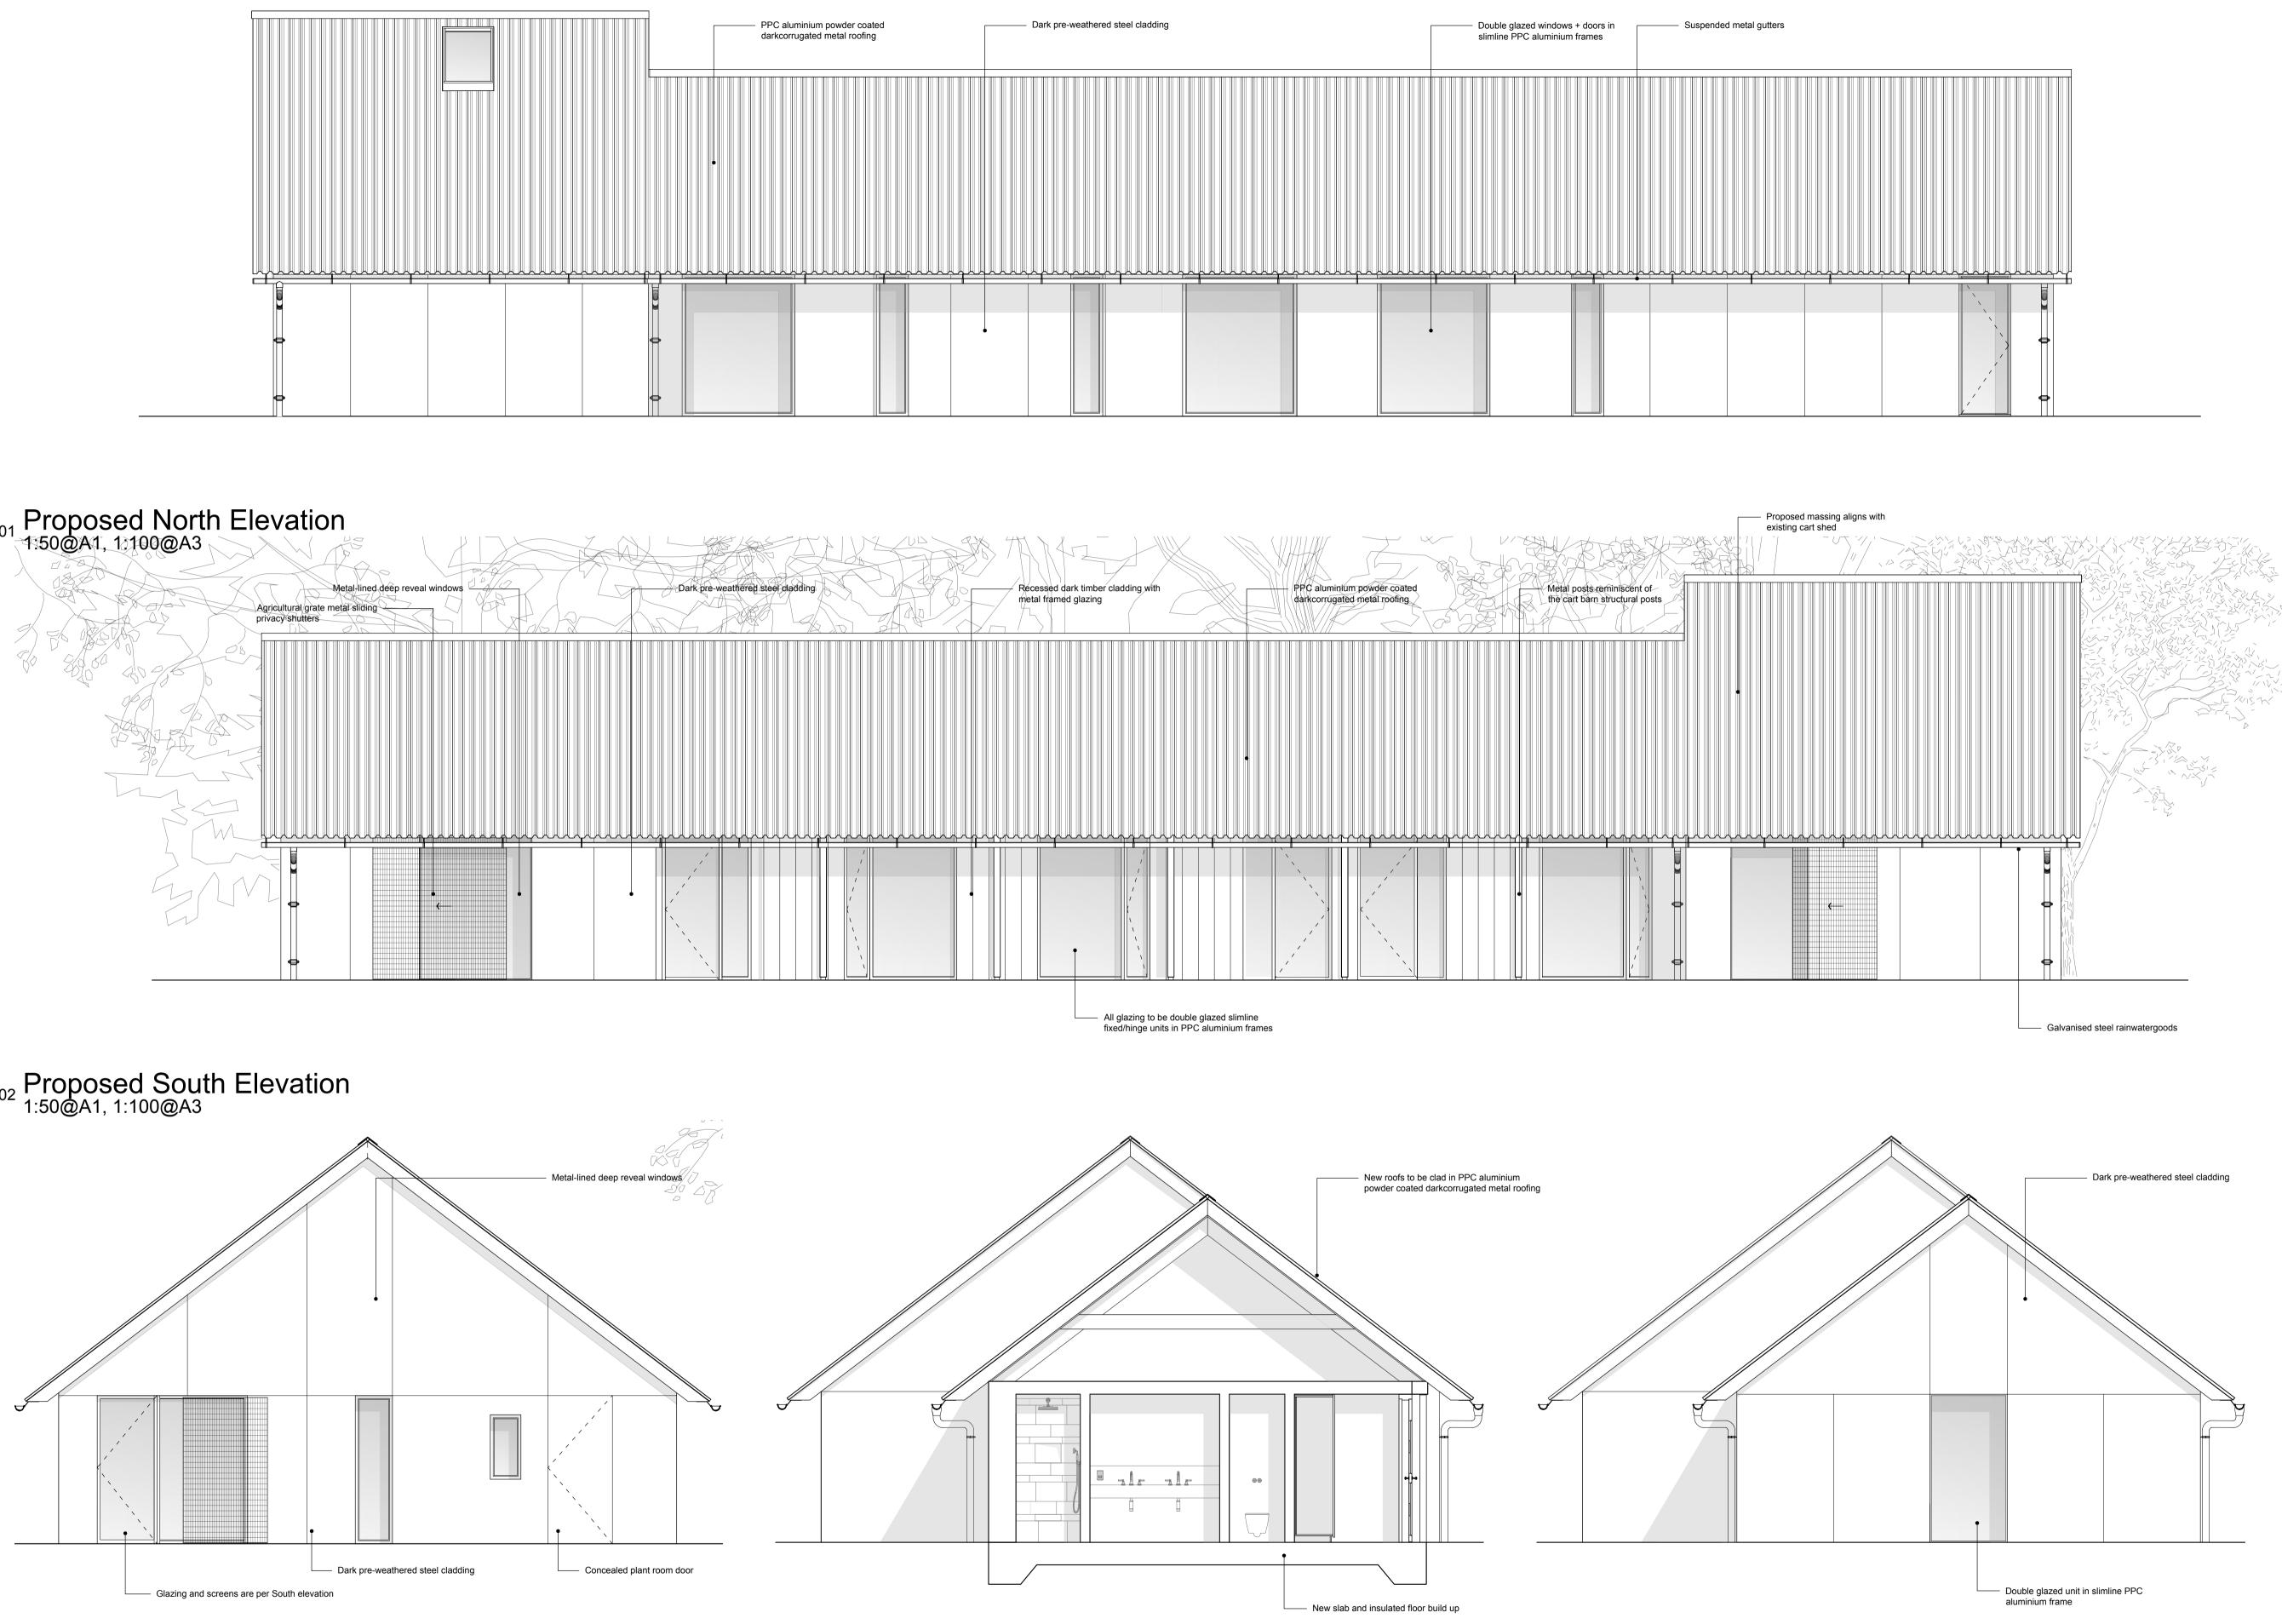

|  |                                         |                                         |        | PPC alui<br>darkcorri | minium powder coated<br>ugated metal roofing | d |
|--|-----------------------------------------|-----------------------------------------|--------|-----------------------|----------------------------------------------|---|
|  | ~~~~~~~~~~~~~~~~~~~~~~~~~~~~~~~~~~~~~~~ | ~~~~~~~~~~~~~~~~~~~~~~~~~~~~~~~~~~~~~~~ | ~~~~~~ | •                     |                                              |   |
|  |                                         | U.                                      |        |                       |                                              |   |

<sup>04</sup> Proposed Section A-A 1:50@A1, 1:100@A3

10 M

<sup>05</sup> Proposed West Elevation 1:50@A1, 1:100@A3

This drawing is to be used for planning purposes only. Not for construction.

This drawing is the property of Richard Parr Associates. Copyright is reserved by them and the drawing is issued on the condition that it is not copied, reproduced, retained or disclosed to any unauthorised person, either wholly or in part without written consent.

## Job No **315**

Project West Bradley House

<sup>Title</sup> Proposed Elevations

| Drg No              | 315-CS-00-120-P1  |  |  |  |  |
|---------------------|-------------------|--|--|--|--|
| Scale               | 1:50@A1, 1:100@A3 |  |  |  |  |
| Date of First Issue | March 2024        |  |  |  |  |
| Status              | Planning          |  |  |  |  |