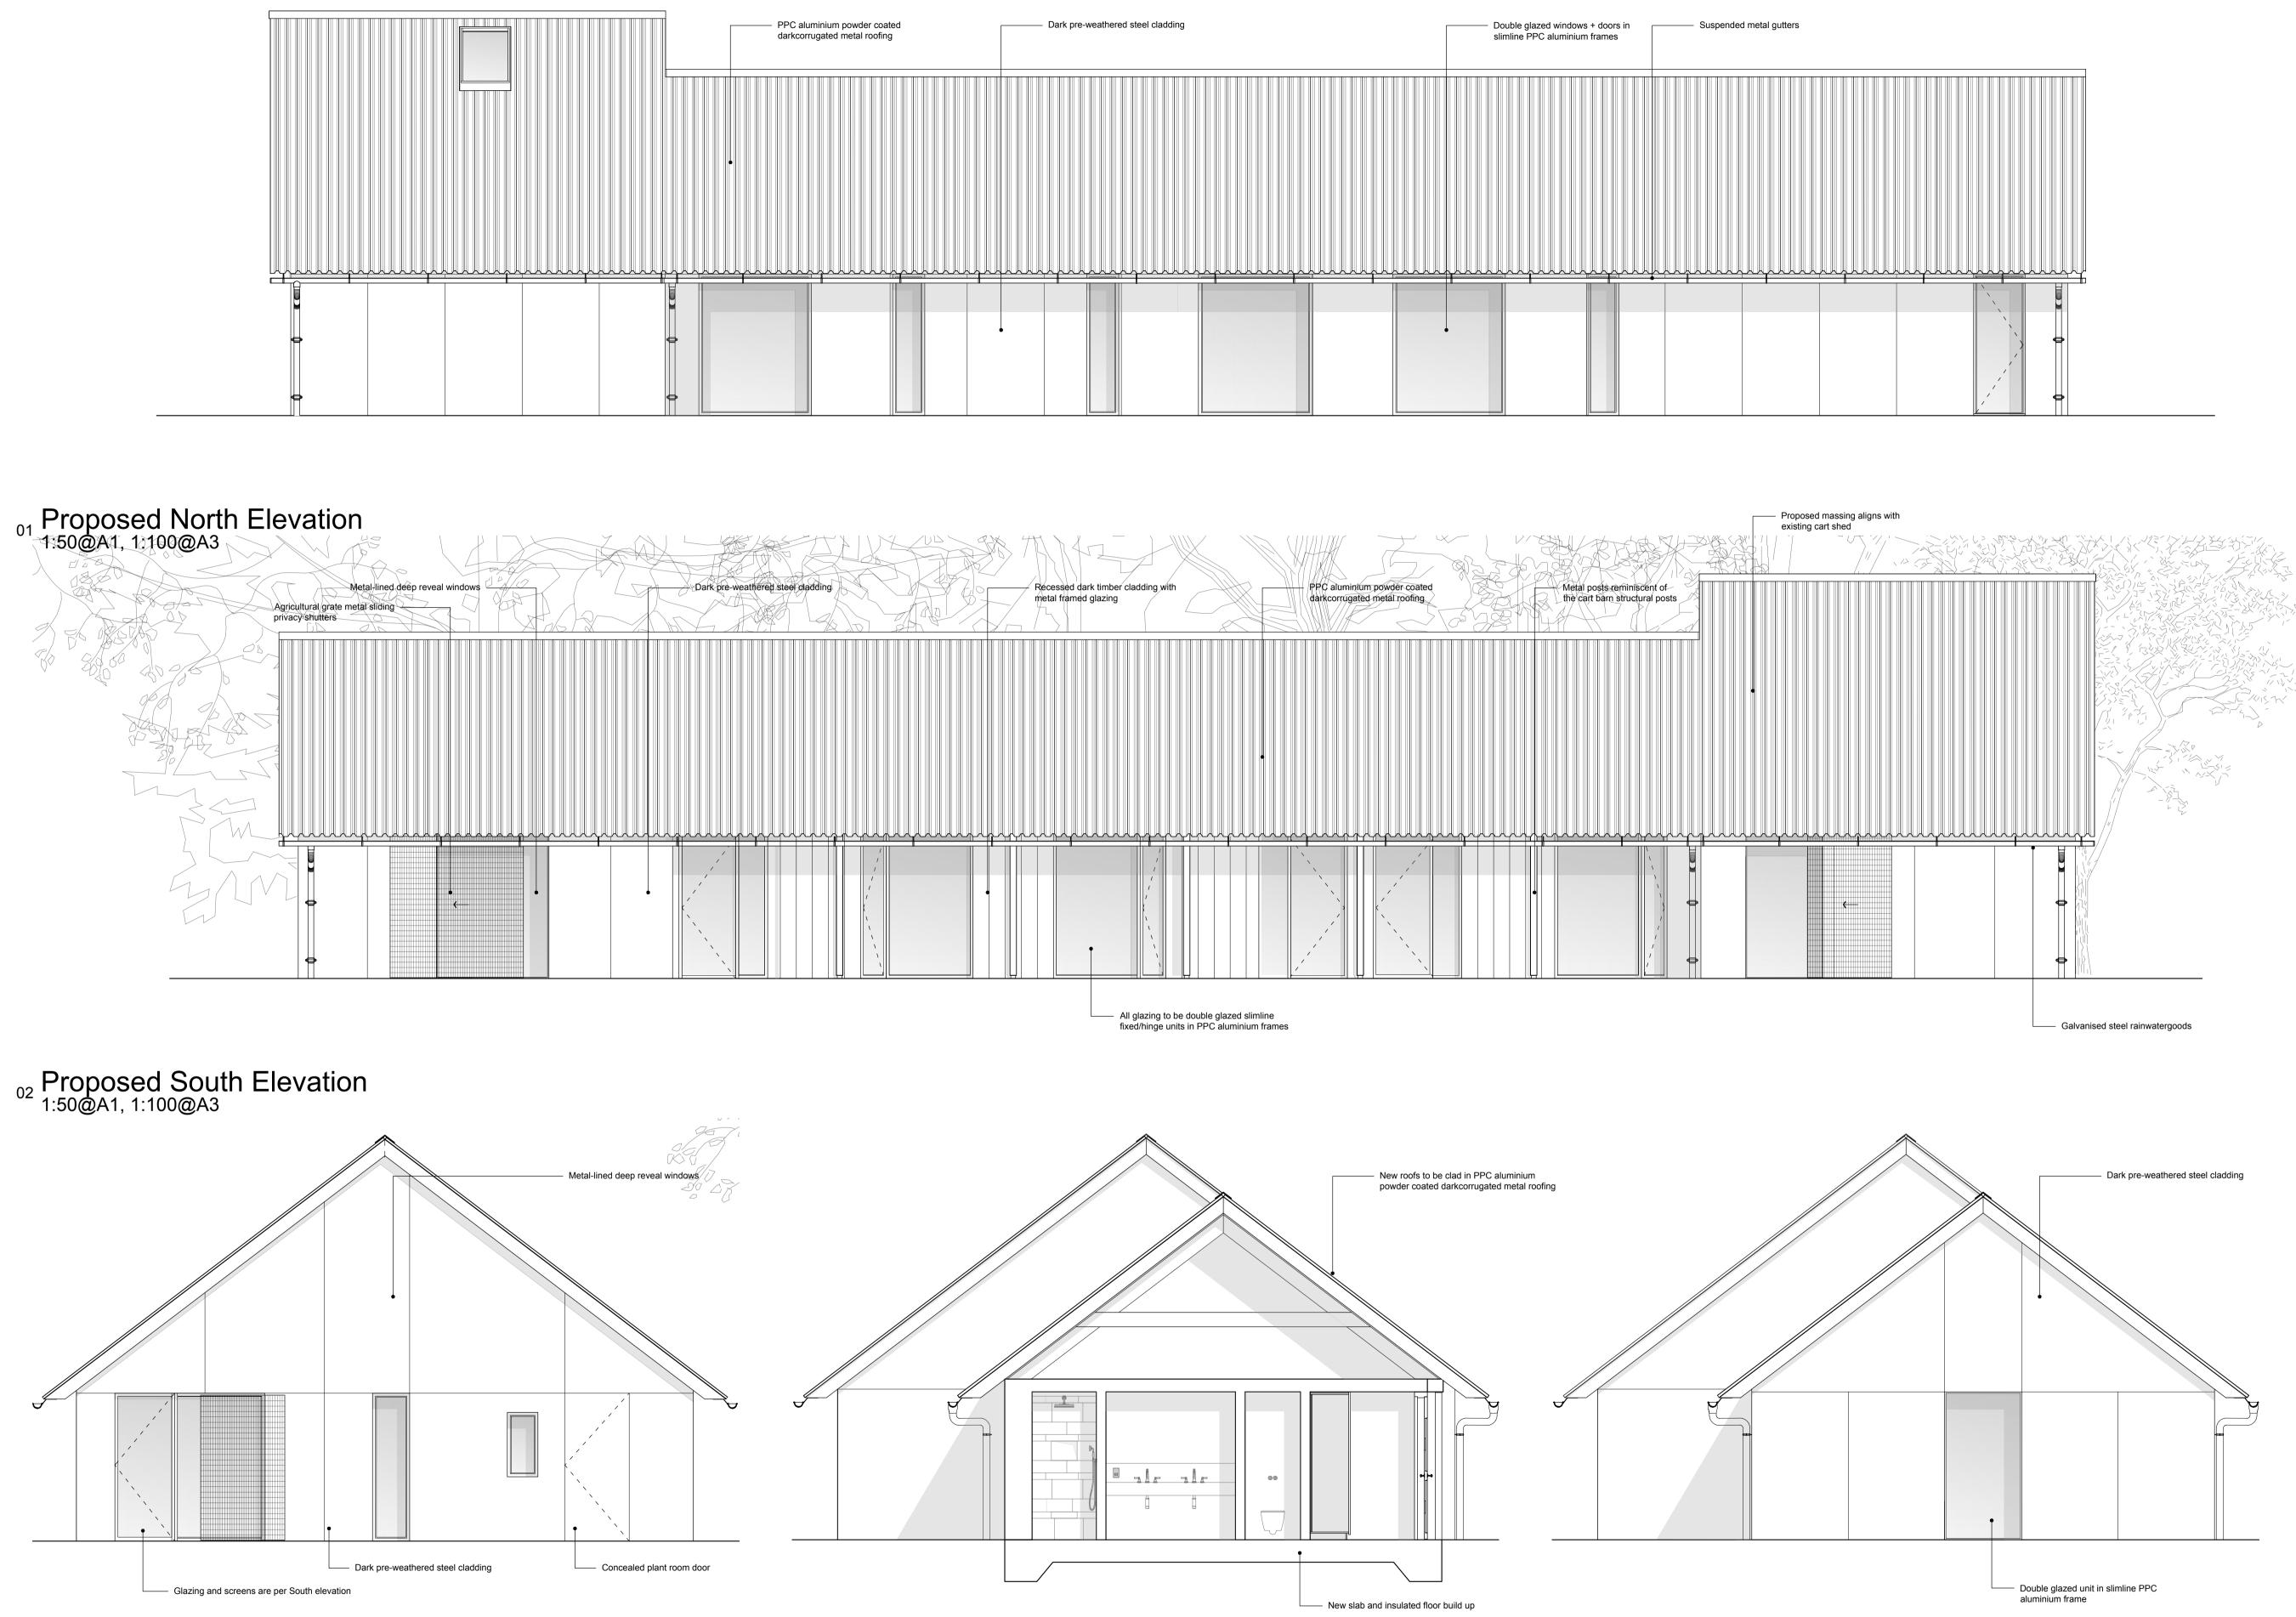

|  |                                         |                                         |        | PPC alui<br>darkcorri | minium powder coated<br>ugated metal roofing | d |
|--|-----------------------------------------|-----------------------------------------|--------|-----------------------|----------------------------------------------|---|
|  | ~~~~~~~~~~~~~~~~~~~~~~~~~~~~~~~~~~~~~~~ | ~~~~~~~~~~~~~~~~~~~~~~~~~~~~~~~~~~~~~~~ | ~~~~~~ | •                     |                                              |   |
|  |                                         | U.                                      |        |                       |                                              |   |

<sup>04</sup> Proposed Section A-A 1:50@A1, 1:100@A3

10 M

<sup>05</sup> Proposed West Elevation 1:50@A1, 1:100@A3

This drawing is to be used for planning purposes only. Not for construction.

This drawing is the property of Richard Parr Associates. Copyright is reserved by them and the drawing is issued on the condition that it is not copied, reproduced, retained or disclosed to any unauthorised person, either wholly or in part without written consent.

## Job No **315**

Project West Bradley House

<sup>Title</sup> Proposed Elevations

| Drg No              | 315-CS-00-120-P1  |  |  |  |  |
|---------------------|-------------------|--|--|--|--|
| Scale               | 1:50@A1, 1:100@A3 |  |  |  |  |
| Date of First Issue | March 2024        |  |  |  |  |
| Status              | Planning          |  |  |  |  |