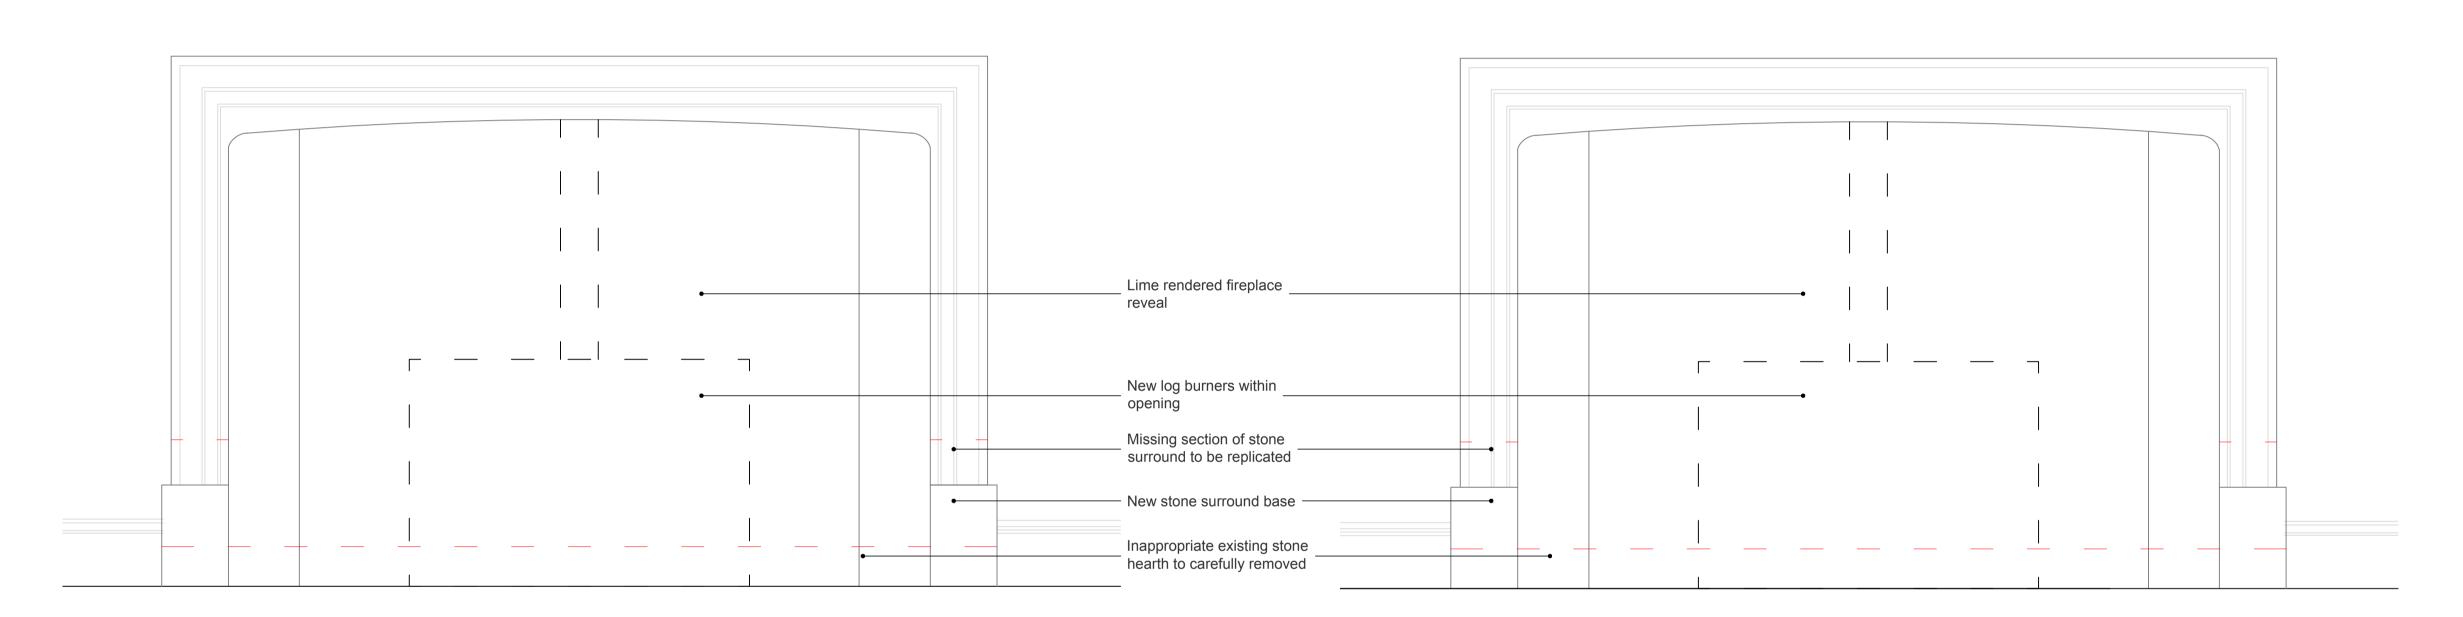

Proposed Front Elevation - G03 West 1:10@A1, 1:20@A3

Proposed Front Elevation - G03 East 1:10@A1, 1:20@A3

See room schedule for notes on flue treatments

This drawing is to be used for planning purposes only. Not for construction.