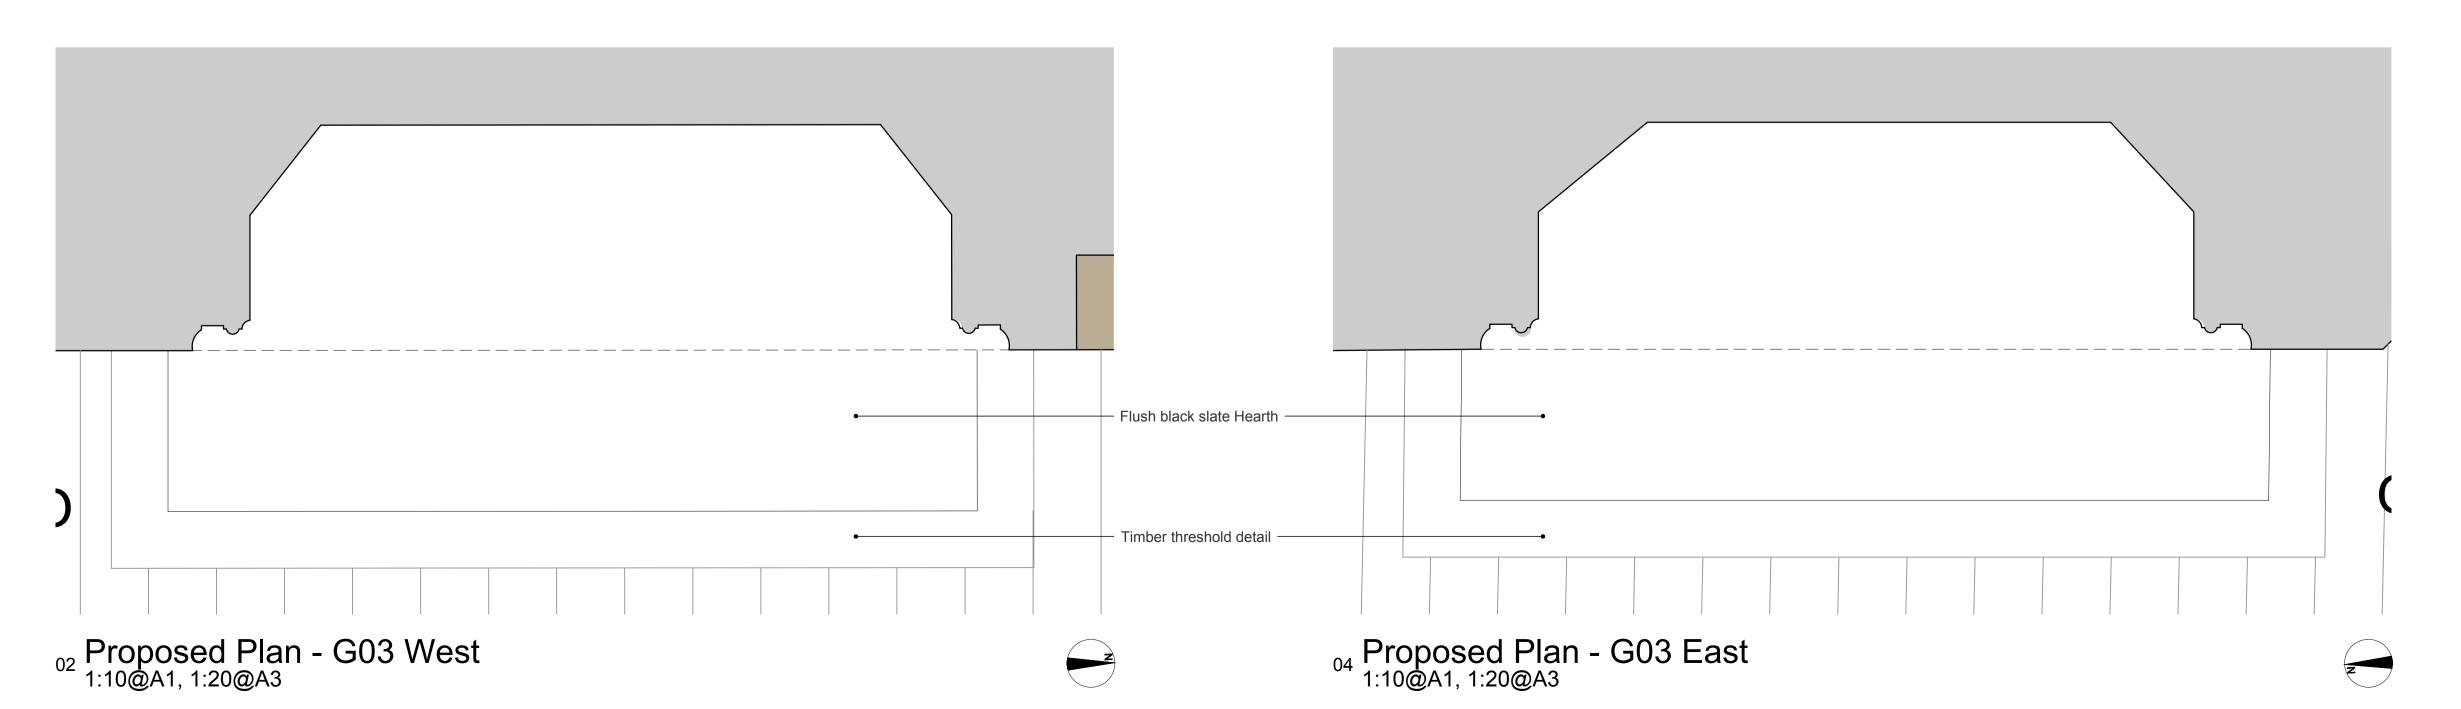

Proposed Front Elevation - G03 West 1:10@A1, 1:20@A3

Proposed Front Elevation - G03 East 1:10@A1, 1:20@A3

See room schedule for notes on flue treatments

This drawing is to be used for planning purposes only. Not for construction.