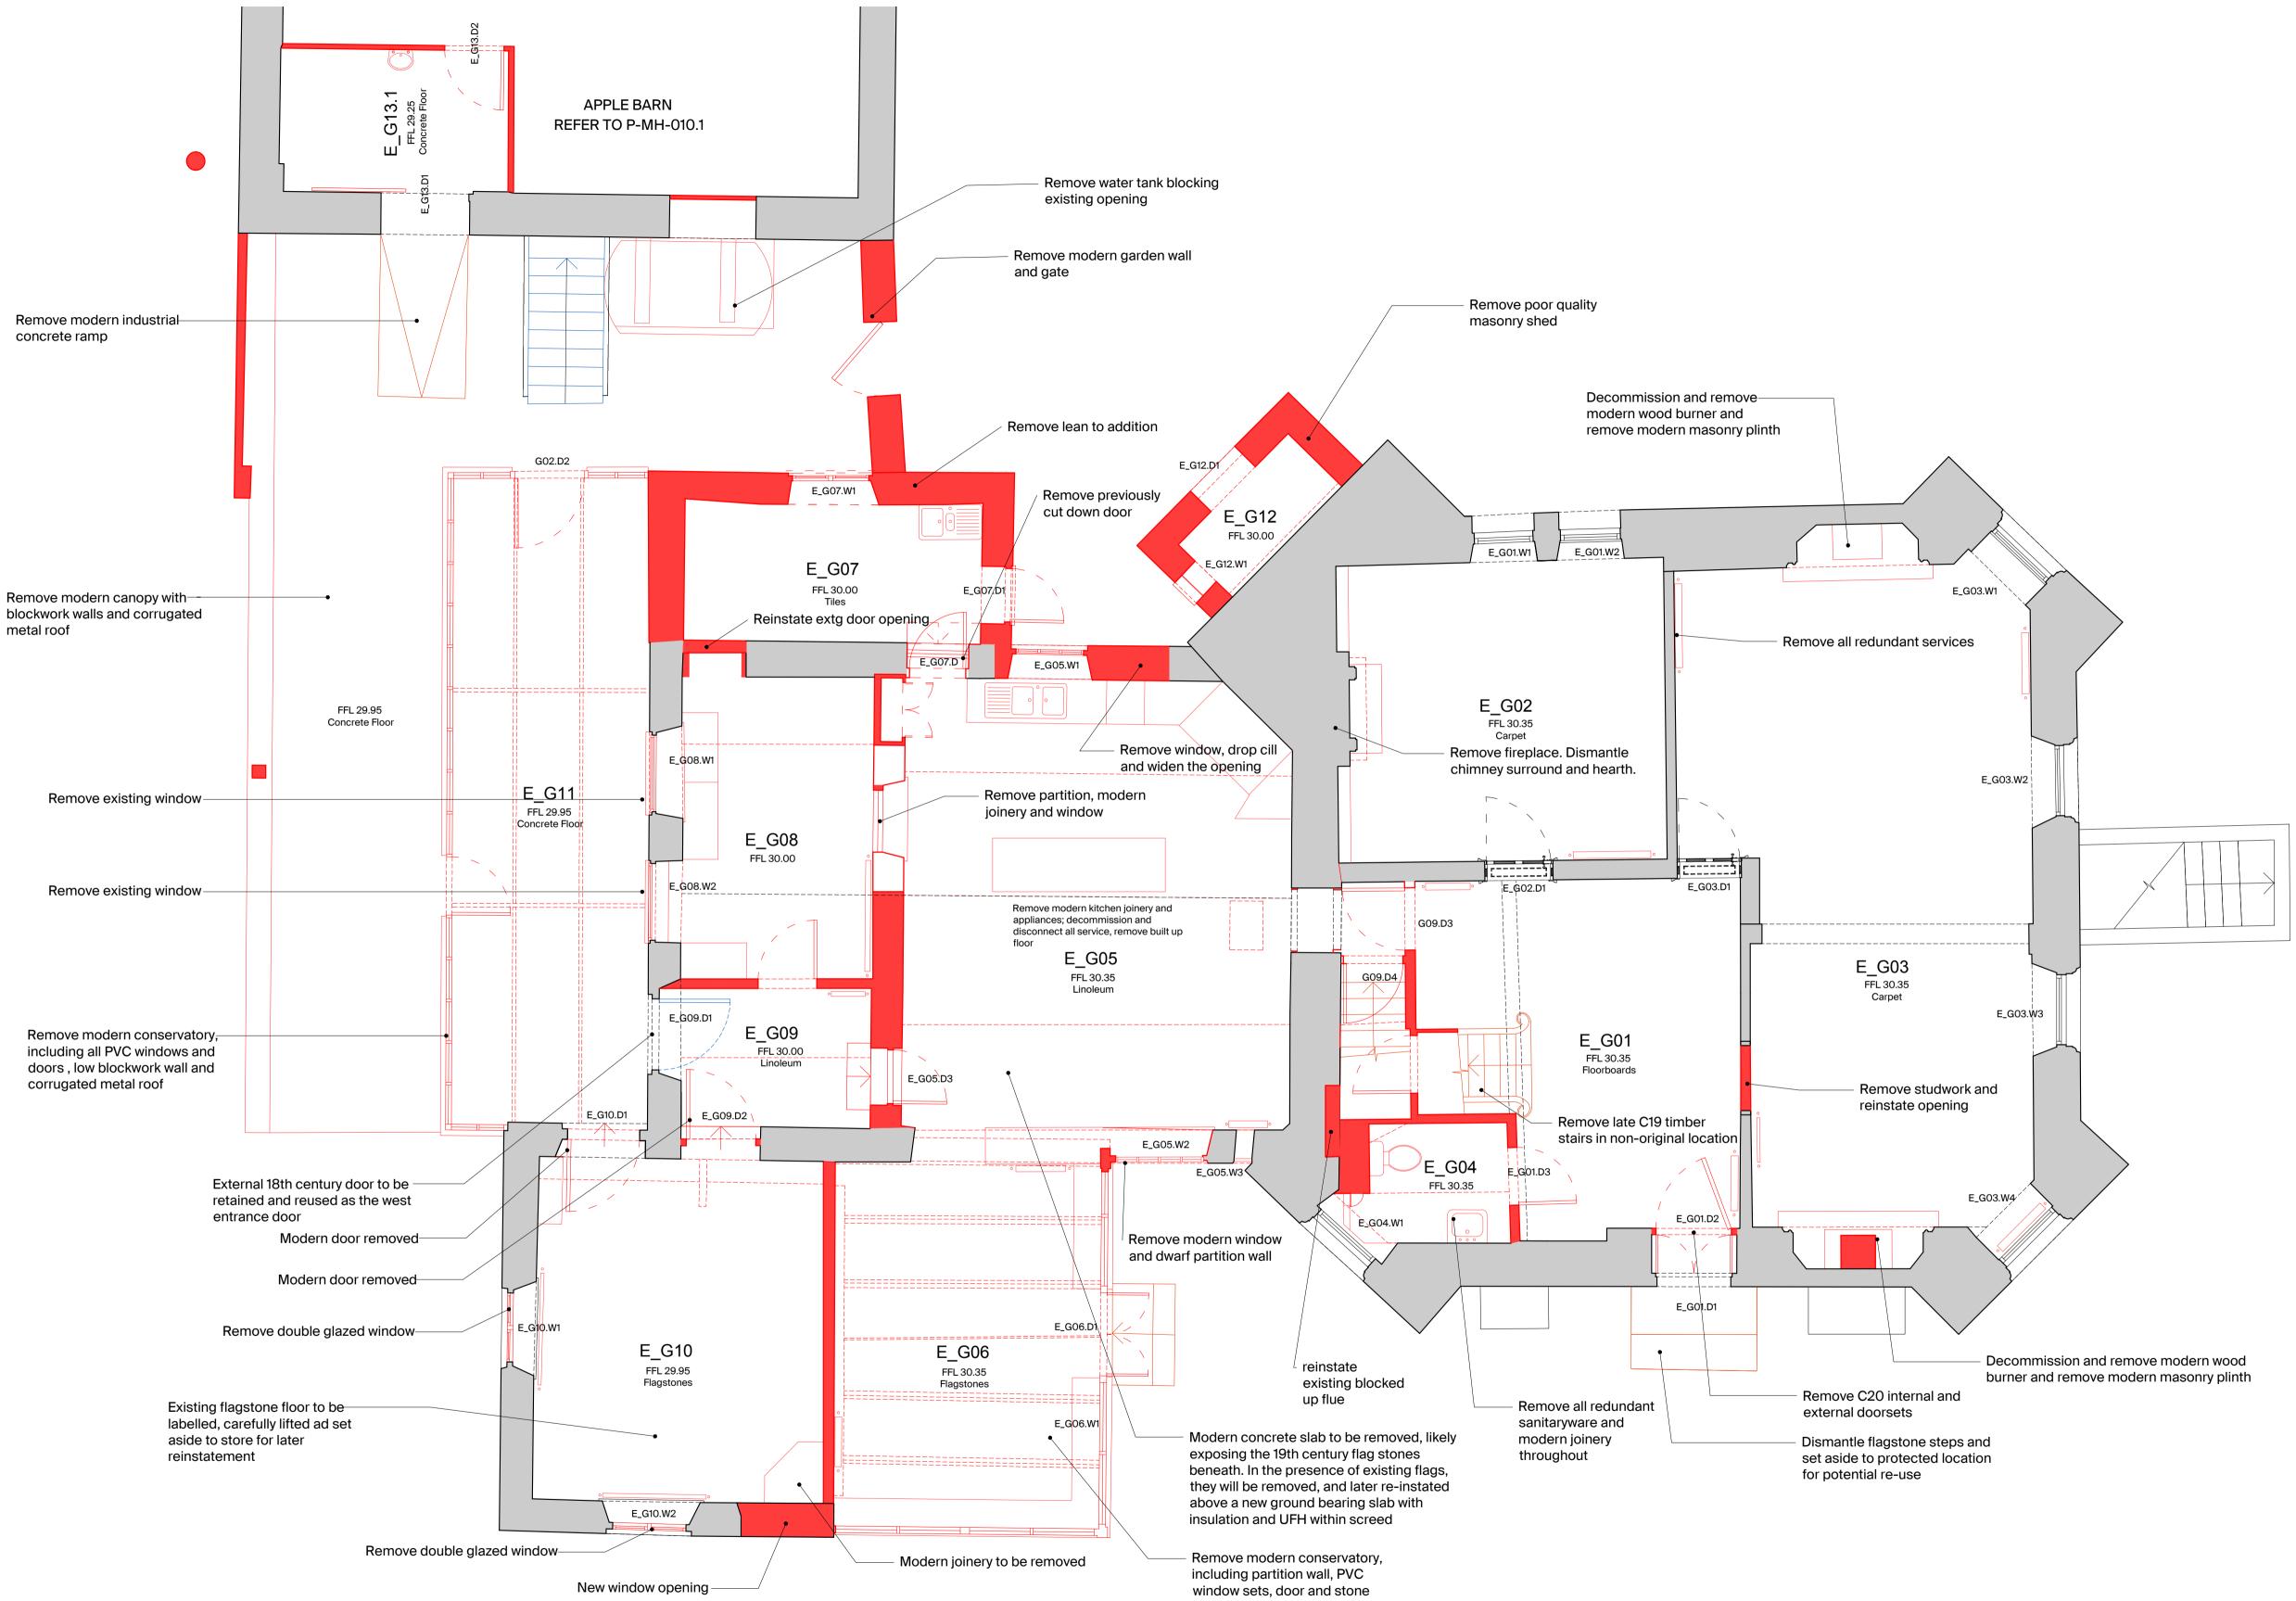

01 Existing Ground Floor Plan - Main House 1:50@A1, 1:100@A3

Demolitions

10 M

steps.

This drawing is to be used for planning purposes only. Not for construction.

This drawing is the property of Richard Parr Associates. Copyright is reserved by them and the drawing is issued on the condition that it is not copied, reproduced, retained or disclosed to any unauthorised person, either wholly or in part without written consent.

## Job No **315**

Project West Bradley House

Title Existing Ground Floor Plan - Main House

Drg No Scale Status

315-MH-00-010.1-P1 1:50@A1,1:100@A3 Date of First Issue March 2024 Planning