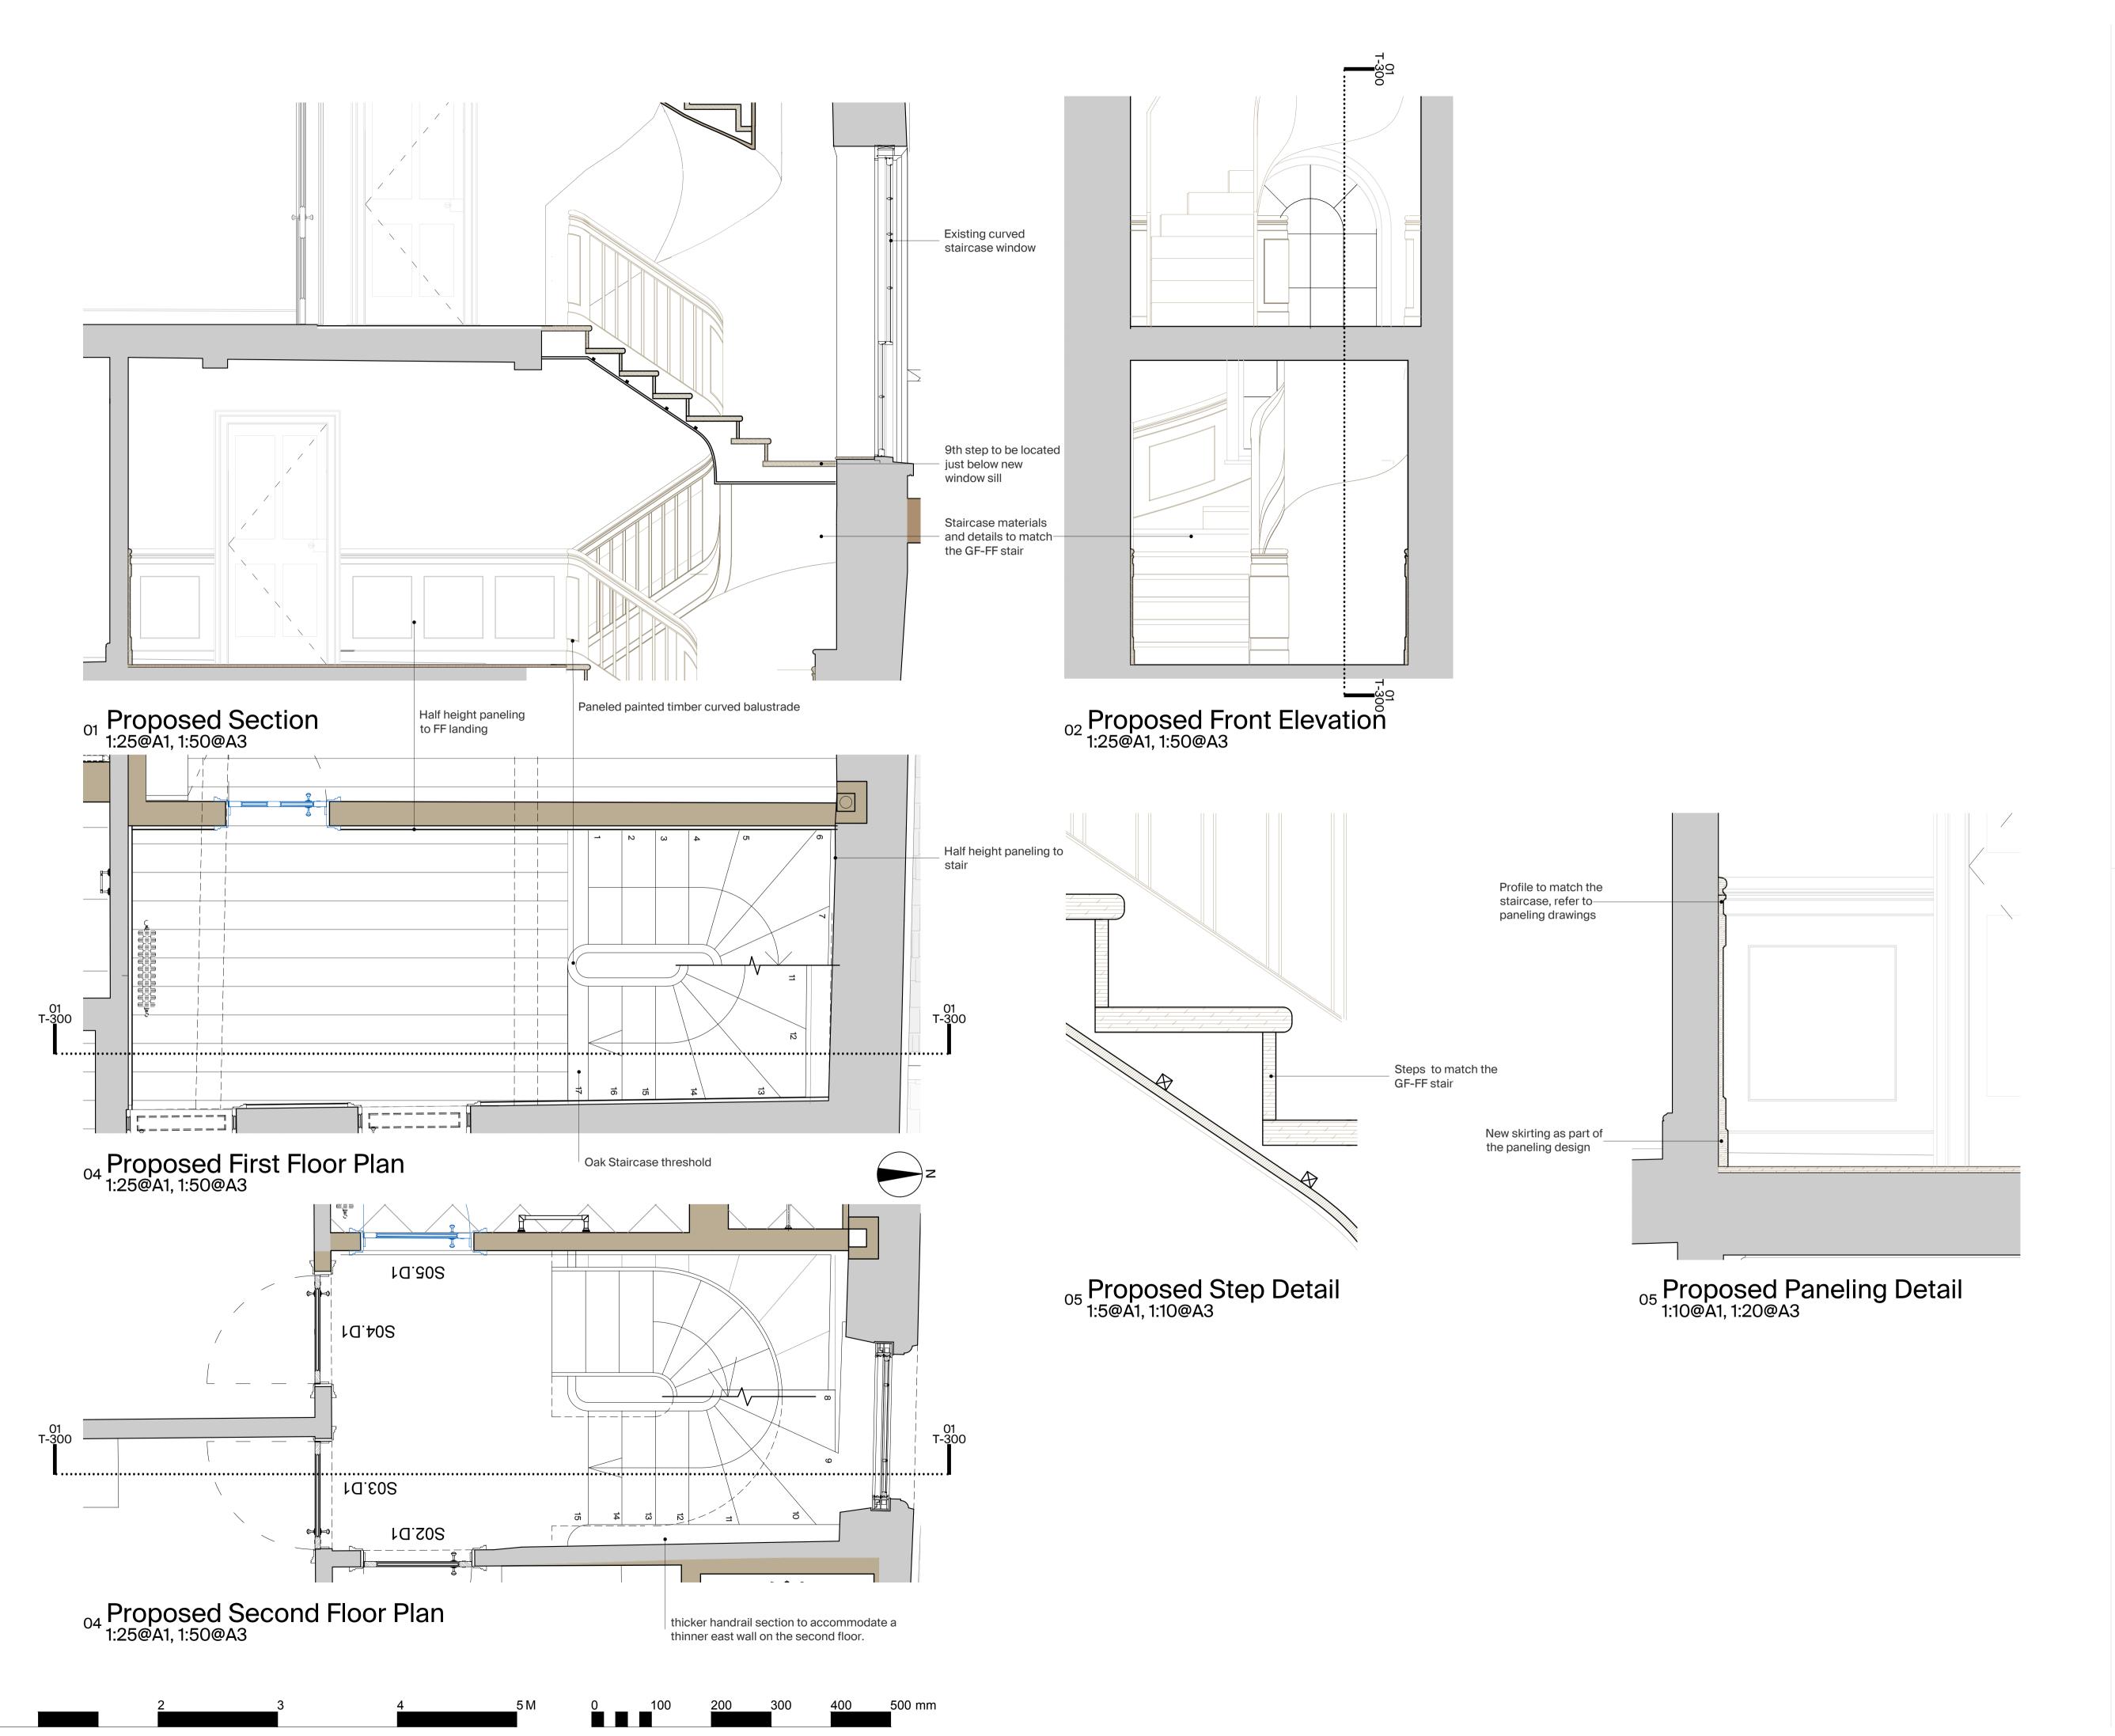

Title Proposed FF-SF Stair

 Drg No
 315-MH-00-301

 Scale
 1:1250@A1,2500@A3

 Date of First Issue
 March 2024

Status Planning